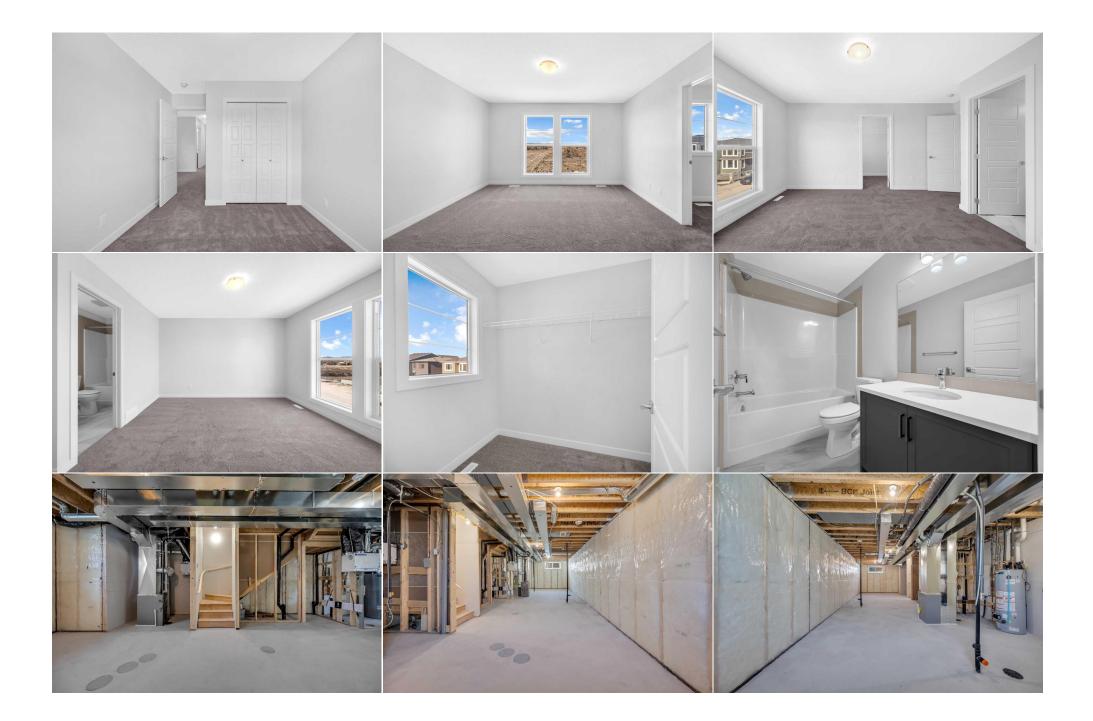

Utilities and Features

| Roof:<br>Heating:<br>Sewer:<br>Ext Feat: | Asphalt Shingle<br>Forced Air<br>Other | e                                                    |                   | Construction:<br>Concrete,Vinyl Siding<br>Flooring:<br>Carpet,Tile<br>Water Source:<br>Fnd/Bsmt:<br>Poured Concrete |       |                   |  |  |  |  |
|------------------------------------------|----------------------------------------|------------------------------------------------------|-------------------|---------------------------------------------------------------------------------------------------------------------|-------|-------------------|--|--|--|--|
| Kitchen Appl:                            |                                        | Dishwasher,Gas Range,Microwave Hood Fan,Refrigerator |                   |                                                                                                                     |       |                   |  |  |  |  |
| Int Feat:                                |                                        | High Ceilings,No Animal Home,Open Floorplan          |                   |                                                                                                                     |       |                   |  |  |  |  |
| Utilities:                               |                                        |                                                      |                   |                                                                                                                     |       |                   |  |  |  |  |
|                                          |                                        |                                                      | Room              | Information                                                                                                         |       |                   |  |  |  |  |
| Room                                     |                                        | Level                                                | <u>Dimensions</u> | Room                                                                                                                | Level | <u>Dimensions</u> |  |  |  |  |
| 2pc Bathroom                             |                                        | Main                                                 | 5`4" x 5`0"       | Dining Room                                                                                                         | Main  | 6`2" x 10`11"     |  |  |  |  |
| Kitchen                                  |                                        | Main                                                 | 12`7" x 12`0"     | Living Room                                                                                                         | Main  | 12`9" x 11`11"    |  |  |  |  |
| Office                                   |                                        | Main                                                 | 13`2" x 11`4"     | 4pc Bathroom                                                                                                        | Upper | 9`0" x 4`11"      |  |  |  |  |
| 4pc Ensuite ba                           | ith                                    | Upper                                                | 9`0" x 4`11"      | Bedroom                                                                                                             | Upper | 9`3" x 12`0"      |  |  |  |  |
| Bedroom                                  |                                        | Upper                                                | 9`3" x 12`0"      | Bedroom - Primary                                                                                                   | Upper | 13`0" x 15`2"     |  |  |  |  |
| Family Room                              |                                        | Upper                                                | 12`9" x 8`7"      | Laundry                                                                                                             | Upper | 5`10" x 6`2"      |  |  |  |  |
|                                          |                                        |                                                      | Legal/            | Tax/Financial                                                                                                       |       |                   |  |  |  |  |

| Title:<br>Fee Simple | Zoning:<br>R-G                                                                                                                                                                                                                                                                                                                                                                                                                                                                                                                                                                                                                                                                                                                                                                                           |  |  |  |  |  |
|----------------------|----------------------------------------------------------------------------------------------------------------------------------------------------------------------------------------------------------------------------------------------------------------------------------------------------------------------------------------------------------------------------------------------------------------------------------------------------------------------------------------------------------------------------------------------------------------------------------------------------------------------------------------------------------------------------------------------------------------------------------------------------------------------------------------------------------|--|--|--|--|--|
| Legal Desc:          | 2311428<br>Remarks                                                                                                                                                                                                                                                                                                                                                                                                                                                                                                                                                                                                                                                                                                                                                                                       |  |  |  |  |  |
| Pub Rmks:            | BACK ON THE MARKET!!! Step into this delightful laned home in Ambleton, featuring three bedrooms, one den, and 2.5 baths that combine comfort with elegance.<br>This home is designed with a side entrance, facilitating future basement developments. The unfinished basement is ready for customization, complete with rough-in<br>plumbing, a 9-foot ceiling that enhances its spacious and bright feel, and an included second furnace in the basement. Ample space for family activities and a cozy<br>den provide the perfect blend of functionality and luxury. Situated just minutes from schools, grocery stores, and Stoney Trail, this home is perfectly positioned for<br>convenience. Don't miss your chance to turn this house into your dream home in Ambleton. Schedule a viewing today! |  |  |  |  |  |
| Inclusions:          | None                                                                                                                                                                                                                                                                                                                                                                                                                                                                                                                                                                                                                                                                                                                                                                                                     |  |  |  |  |  |
| Property Listed By:  | CIR Realty                                                                                                                                                                                                                                                                                                                                                                                                                                                                                                                                                                                                                                                                                                                                                                                               |  |  |  |  |  |