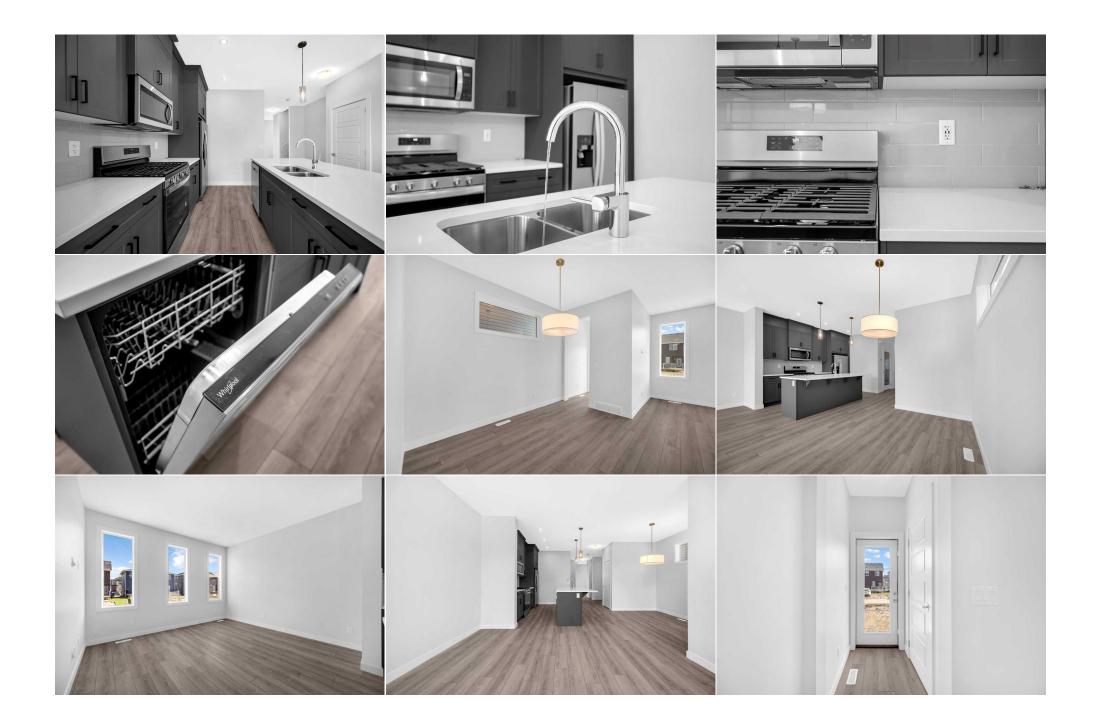

Utilities and Features

| Roof:<br>Heating:<br>Sewer:<br>Ext Feat: | Asphalt Shingle<br>Forced Air<br>Other | e                                                    |                   | Construction:<br>Concrete,Vinyl Siding<br>Flooring:<br>Carpet,Tile<br>Water Source:<br>Fnd/Bsmt:<br>Poured Concrete |       |                   |  |  |  |  |
|------------------------------------------|----------------------------------------|------------------------------------------------------|-------------------|---------------------------------------------------------------------------------------------------------------------|-------|-------------------|--|--|--|--|
| Kitchen Appl:                            |                                        | Dishwasher,Gas Range,Microwave Hood Fan,Refrigerator |                   |                                                                                                                     |       |                   |  |  |  |  |
| Int Feat:                                |                                        | High Ceilings,No Animal Home,Open Floorplan          |                   |                                                                                                                     |       |                   |  |  |  |  |
| Utilities:                               |                                        |                                                      |                   |                                                                                                                     |       |                   |  |  |  |  |
|                                          |                                        |                                                      | Room              | Information                                                                                                         |       |                   |  |  |  |  |
| Room                                     |                                        | Level                                                | <u>Dimensions</u> | Room                                                                                                                | Level | <u>Dimensions</u> |  |  |  |  |
| 2pc Bathroom                             |                                        | Main                                                 | 5`4" x 5`0"       | Dining Room                                                                                                         | Main  | 6`2" x 10`11"     |  |  |  |  |
| Kitchen                                  |                                        | Main                                                 | 12`7" x 12`0"     | Living Room                                                                                                         | Main  | 12`9" x 11`11"    |  |  |  |  |
| Office                                   |                                        | Main                                                 | 13`2" x 11`4"     | 4pc Bathroom                                                                                                        | Upper | 9`0" x 4`11"      |  |  |  |  |
| 4pc Ensuite ba                           | ith                                    | Upper                                                | 9`0" x 4`11"      | Bedroom                                                                                                             | Upper | 9`3" x 12`0"      |  |  |  |  |
| Bedroom                                  |                                        | Upper                                                | 9`3" x 12`0"      | Bedroom - Primary                                                                                                   | Upper | 13`0" x 15`2"     |  |  |  |  |
| Family Room                              |                                        | Upper                                                | 12`9" x 8`7"      | Laundry                                                                                                             | Upper | 5`10" x 6`2"      |  |  |  |  |
|                                          |                                        |                                                      | Legal/            | Tax/Financial                                                                                                       |       |                   |  |  |  |  |