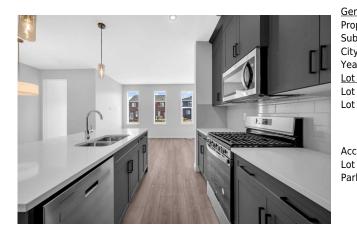

Utilities and Features

| Roof:<br>Heating:<br>Sewer:<br>Ext Feat: | Asphalt Shingle<br>Forced Air<br>Other | e                                                    |                   | Construction:<br>Concrete,Vinyl Siding<br>Flooring:<br>Carpet,Tile<br>Water Source:<br>Fnd/Bsmt:<br>Poured Concrete |       |                   |  |  |  |  |
|------------------------------------------|----------------------------------------|------------------------------------------------------|-------------------|---------------------------------------------------------------------------------------------------------------------|-------|-------------------|--|--|--|--|
| Kitchen Appl:                            |                                        | Dishwasher,Gas Range,Microwave Hood Fan,Refrigerator |                   |                                                                                                                     |       |                   |  |  |  |  |
| Int Feat:                                |                                        | High Ceilings,No Animal Home,Open Floorplan          |                   |                                                                                                                     |       |                   |  |  |  |  |
| Utilities:                               |                                        |                                                      |                   |                                                                                                                     |       |                   |  |  |  |  |
|                                          |                                        |                                                      | Room              | Information                                                                                                         |       |                   |  |  |  |  |
| Room                                     |                                        | Level                                                | <u>Dimensions</u> | Room                                                                                                                | Level | <u>Dimensions</u> |  |  |  |  |
| 2pc Bathroom                             |                                        | Main                                                 | 5`4" x 5`0"       | Dining Room                                                                                                         | Main  | 6`2" x 10`11"     |  |  |  |  |
| Kitchen                                  |                                        | Main                                                 | 12`7" x 12`0"     | Living Room                                                                                                         | Main  | 12`9" x 11`11"    |  |  |  |  |
| Office                                   |                                        | Main                                                 | 13`2" x 11`4"     | 4pc Bathroom                                                                                                        | Upper | 9`0" x 4`11"      |  |  |  |  |
| 4pc Ensuite ba                           | ith                                    | Upper                                                | 9`0" x 4`11"      | Bedroom                                                                                                             | Upper | 9`3" x 12`0"      |  |  |  |  |
| Bedroom                                  |                                        | Upper                                                | 9`3" x 12`0"      | Bedroom - Primary                                                                                                   | Upper | 13`0" x 15`2"     |  |  |  |  |
| Family Room                              |                                        | Upper                                                | 12`9" x 8`7"      | Laundry                                                                                                             | Upper | 5`10" x 6`2"      |  |  |  |  |
|                                          |                                        |                                                      | Legal/            | Tax/Financial                                                                                                       |       |                   |  |  |  |  |