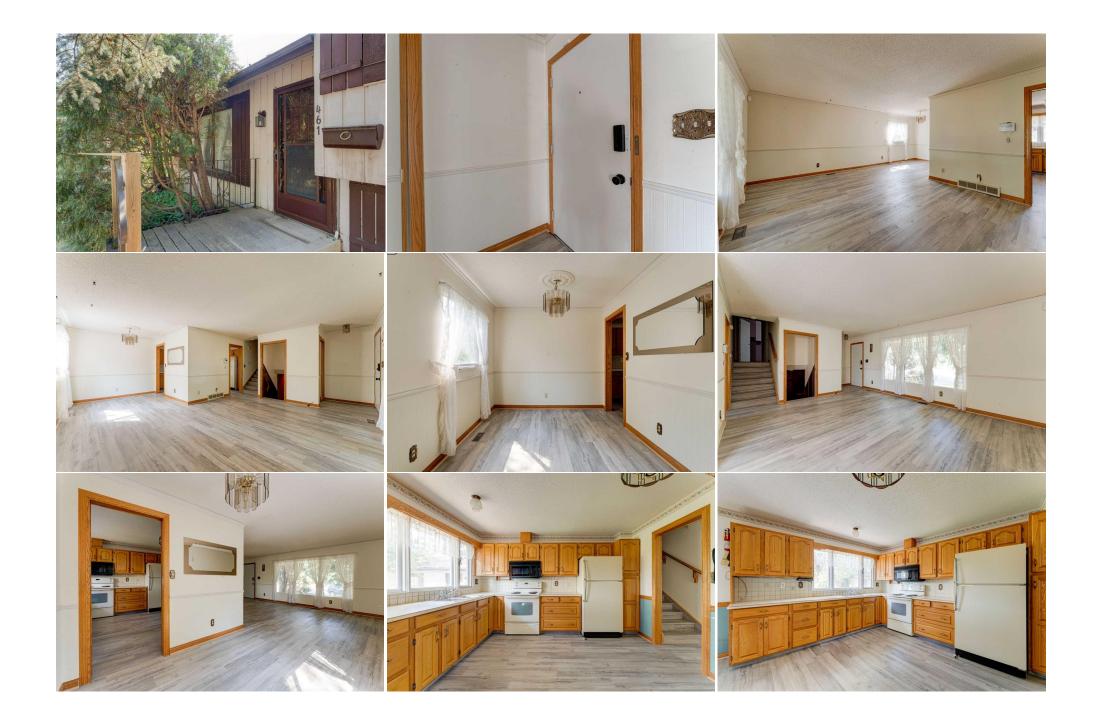

Utilities and Features

| Roof:Asphalt ShingleHeating:Forced AirSewer:Ext Feat:Lighting,Private Yard |            |                |                 | Construction:<br>Wood Siding<br>Flooring:<br>Carpet,Tile,Vinyl<br>Water Source:<br>Fnd/Bsmt:<br>Poured Concrete |          |                |  |
|----------------------------------------------------------------------------|------------|----------------|-----------------|-----------------------------------------------------------------------------------------------------------------|----------|----------------|--|
| Kitchen Appl: Dryer, Microwave Hood Fan, Refrigerator, Stove(s), Washer    |            |                | Stove(s),Washer |                                                                                                                 |          |                |  |
| Int Feat: Built-in Features,See Remarks Utilities:                         |            |                |                 |                                                                                                                 |          |                |  |
|                                                                            |            |                | Room Info       | rmation                                                                                                         |          |                |  |
| Room                                                                       | Level      | Dimension      | ns <u>R</u>     | <u>.oom</u>                                                                                                     | Level    | Dimensions     |  |
| Kitchen                                                                    | Main       | 12`8" x 1      | L2`2" D         | Dining Room                                                                                                     | Main     | 9`2" x 8`8"    |  |
| Living Room                                                                | Main       | 17`0" x 1      | L3`4" D         | Den                                                                                                             | Basement | 14`4" x 9`2"   |  |
| Foyer                                                                      | Main       | 4`2" x 3`      | 10" F           | amily Room                                                                                                      | Lower    | 16`6" x 12`6"  |  |
| Bedroom - Prin                                                             | mary Upper | 12`6" x 1      | LO`4" B         | edroom                                                                                                          | Upper    | 13`0" x 8`0"   |  |
| Bedroom                                                                    | Upper      | 9`4" x 9`      | 4" B            | edroom                                                                                                          | Lower    | 12`0" x 8`10"  |  |
| 2pc Ensuite ba                                                             | th Upper   | 5`0" x 4`      | 0" 4            | pc Bathroom                                                                                                     | Upper    | 8`0" x 5`0"    |  |
| Laundry                                                                    | Basem      | ient 12`6" x 8 | 3`8" V          | Vorkshop                                                                                                        | Basement | 11`10" x 11`0" |  |

| Storage                            | Basement                                                                                                                                                                                                                                                                                                                                                                                                                                                                                                                                                                                                                                                                                                                                                                         | 10`0" x 4`0"           | 4pc Bathroom<br>Legal/Tax/Financial | Lower | 8`10" x 7`0" |  |  |
|------------------------------------|----------------------------------------------------------------------------------------------------------------------------------------------------------------------------------------------------------------------------------------------------------------------------------------------------------------------------------------------------------------------------------------------------------------------------------------------------------------------------------------------------------------------------------------------------------------------------------------------------------------------------------------------------------------------------------------------------------------------------------------------------------------------------------|------------------------|-------------------------------------|-------|--------------|--|--|
| Title:<br>Fee Simple               |                                                                                                                                                                                                                                                                                                                                                                                                                                                                                                                                                                                                                                                                                                                                                                                  | Zoning:<br><b>R-C1</b> |                                     |       |              |  |  |
| Legal Desc:                        | 7610029                                                                                                                                                                                                                                                                                                                                                                                                                                                                                                                                                                                                                                                                                                                                                                          |                        |                                     |       |              |  |  |
| -                                  |                                                                                                                                                                                                                                                                                                                                                                                                                                                                                                                                                                                                                                                                                                                                                                                  |                        | Remarks                             |       |              |  |  |
| Pub Rmks:                          | Location, Location, Location! Situated on a quiet cul de sac on a HUGE 838 square metre lot, surrounded by greenspace and with a sunny south facing backyard with<br>year-round LAKE ACCESS! This 4-level split offers over 2200 square feet of living space with 4 bedrooms and 2.5 bathrooms with incredible renovation potential to<br>make it your own! Enjoy the summer days in the fully fenced and private backyard with endless possibilities for a garden and plenty of space for the kids to play.<br>Located close to schools, shops, playgrounds, parks, transit and a quick walk to Fish Creek Park! This is a rare opportunity to own a lot this size nestled away in a<br>quiet area, flanked by greenspace and with access to the lake. Book your viewing today! |                        |                                     |       |              |  |  |
| Inclusions:<br>Property Listed By: | None<br>CIR Realty                                                                                                                                                                                                                                                                                                                                                                                                                                                                                                                                                                                                                                                                                                                                                               |                        |                                     |       |              |  |  |