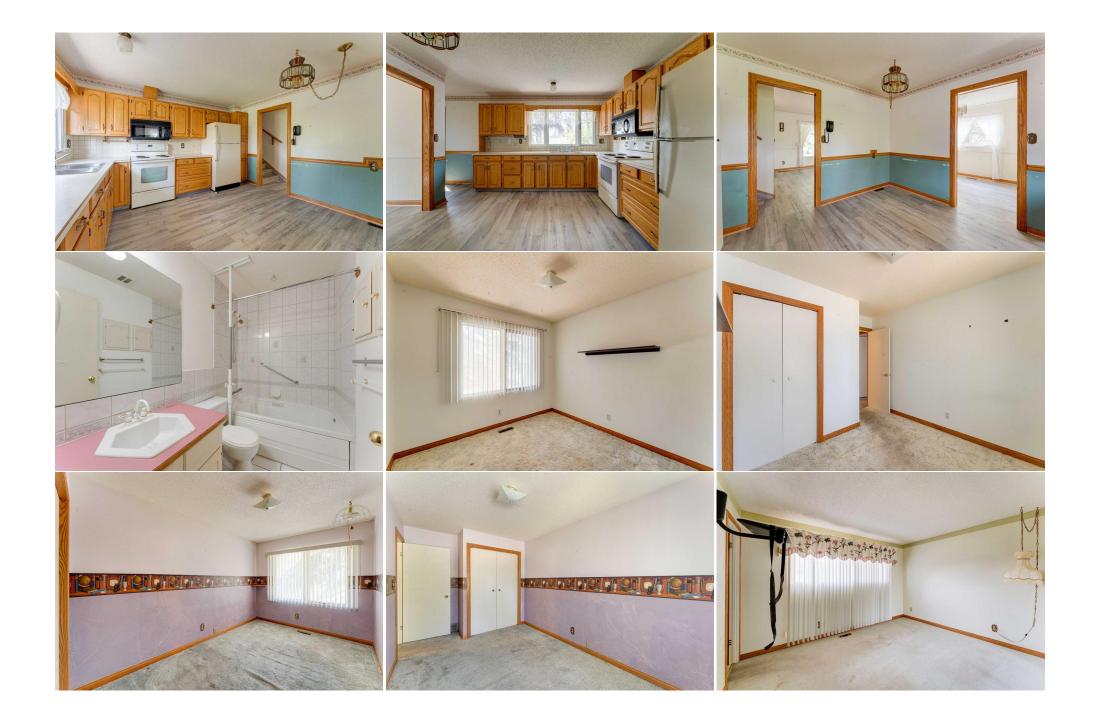

Utilities and Features

| Roof:Asphalt ShingleHeating:Forced AirSewer:Ext Feat:Lighting,Private Yard |            |                |                 | Construction:<br>Wood Siding<br>Flooring:<br>Carpet,Tile,Vinyl<br>Water Source:<br>Fnd/Bsmt:<br>Poured Concrete |          |                |  |
|----------------------------------------------------------------------------|------------|----------------|-----------------|-----------------------------------------------------------------------------------------------------------------|----------|----------------|--|
| Kitchen Appl: Dryer, Microwave Hood Fan, Refrigerator, Stove(s), Washer    |            |                | Stove(s),Washer |                                                                                                                 |          |                |  |
| Int Feat: Built-in Features,See Remarks Utilities:                         |            |                |                 |                                                                                                                 |          |                |  |
|                                                                            |            |                | Room Info       | rmation                                                                                                         |          |                |  |
| Room                                                                       | Level      | Dimension      | ns <u>R</u>     | <u>.oom</u>                                                                                                     | Level    | Dimensions     |  |
| Kitchen                                                                    | Main       | 12`8" x 1      | L2`2" D         | Dining Room                                                                                                     | Main     | 9`2" x 8`8"    |  |
| Living Room                                                                | Main       | 17`0" x 1      | L3`4" D         | Den                                                                                                             | Basement | 14`4" x 9`2"   |  |
| Foyer                                                                      | Main       | 4`2" x 3`      | 10" F           | amily Room                                                                                                      | Lower    | 16`6" x 12`6"  |  |
| Bedroom - Prin                                                             | mary Upper | 12`6" x 1      | LO`4" B         | edroom                                                                                                          | Upper    | 13`0" x 8`0"   |  |
| Bedroom                                                                    | Upper      | 9`4" x 9`      | 4" B            | edroom                                                                                                          | Lower    | 12`0" x 8`10"  |  |
| 2pc Ensuite ba                                                             | th Upper   | 5`0" x 4`      | 0" 4            | pc Bathroom                                                                                                     | Upper    | 8`0" x 5`0"    |  |
| Laundry                                                                    | Basem      | ient 12`6" x 8 | 3`8" V          | Vorkshop                                                                                                        | Basement | 11`10" x 11`0" |  |

| Storage                            | Basement                                                                                                                                                                                                                                                                                                                                                                                                                                                                                                                                                                                                                                                                                                                                                                         | 10`0" x 4`0"           | 4pc Bathroom<br>Legal/Tax/Financial | Lower | 8`10" x 7`0" |  |  |
|------------------------------------|----------------------------------------------------------------------------------------------------------------------------------------------------------------------------------------------------------------------------------------------------------------------------------------------------------------------------------------------------------------------------------------------------------------------------------------------------------------------------------------------------------------------------------------------------------------------------------------------------------------------------------------------------------------------------------------------------------------------------------------------------------------------------------|------------------------|-------------------------------------|-------|--------------|--|--|
| Title:<br>Fee Simple               |                                                                                                                                                                                                                                                                                                                                                                                                                                                                                                                                                                                                                                                                                                                                                                                  | Zoning:<br><b>R-C1</b> |                                     |       |              |  |  |
| Legal Desc:                        | 7610029                                                                                                                                                                                                                                                                                                                                                                                                                                                                                                                                                                                                                                                                                                                                                                          |                        |                                     |       |              |  |  |
| -                                  |                                                                                                                                                                                                                                                                                                                                                                                                                                                                                                                                                                                                                                                                                                                                                                                  |                        | Remarks                             |       |              |  |  |
| Pub Rmks:                          | Location, Location, Location! Situated on a quiet cul de sac on a HUGE 838 square metre lot, surrounded by greenspace and with a sunny south facing backyard with<br>year-round LAKE ACCESS! This 4-level split offers over 2200 square feet of living space with 4 bedrooms and 2.5 bathrooms with incredible renovation potential to<br>make it your own! Enjoy the summer days in the fully fenced and private backyard with endless possibilities for a garden and plenty of space for the kids to play.<br>Located close to schools, shops, playgrounds, parks, transit and a quick walk to Fish Creek Park! This is a rare opportunity to own a lot this size nestled away in a<br>quiet area, flanked by greenspace and with access to the lake. Book your viewing today! |                        |                                     |       |              |  |  |
| Inclusions:<br>Property Listed By: | None<br>CIR Realty                                                                                                                                                                                                                                                                                                                                                                                                                                                                                                                                                                                                                                                                                                                                                               |                        |                                     |       |              |  |  |