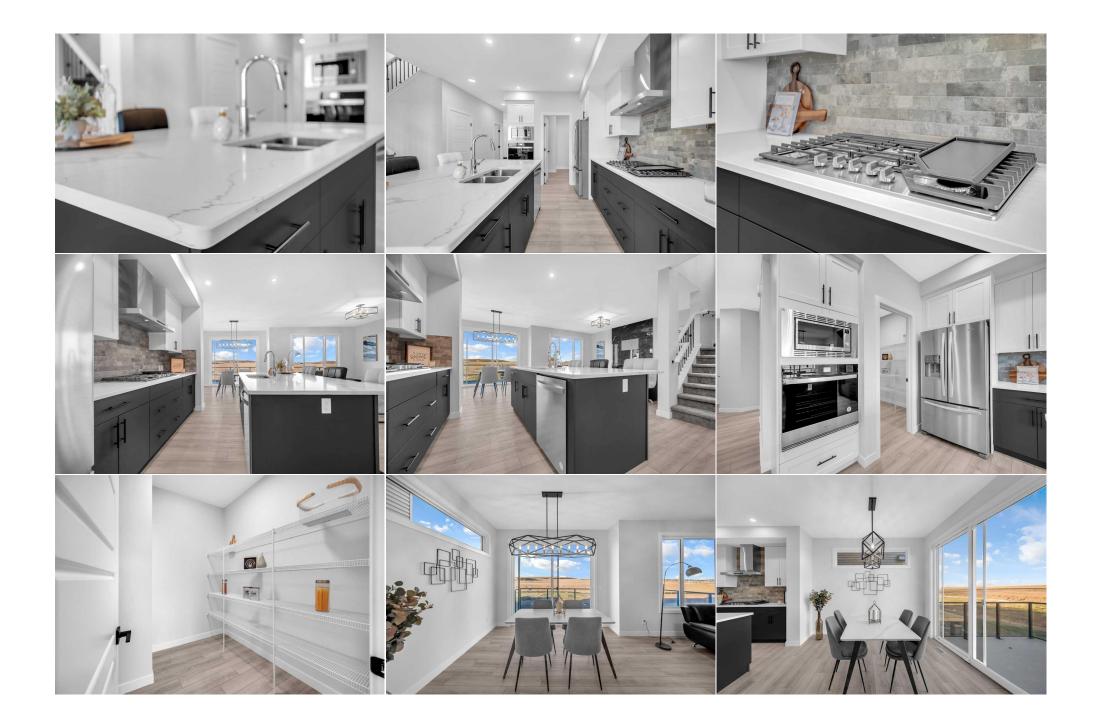

Utilities and Features

| Roof:<br>Heating:<br>Sewer:<br>Ext Feat: | Asphalt Shingl<br>Forced Air<br>Other | Concrete,Vinyl Siding<br>Flooring:<br>Carpet,Tile<br>Water Source:<br>Fnd/Bsmt:<br>Poured Concrete               |               |                          |       |                |  |  |  |  |
|------------------------------------------|---------------------------------------|------------------------------------------------------------------------------------------------------------------|---------------|--------------------------|-------|----------------|--|--|--|--|
| Kitchen Appl:<br>Int Feat:               |                                       | Dishwasher,Gas Range,Microwave Hood Fan,Refrigerator,Washer/Dryer<br>High Ceilings,No Animal Home,Open Floorplan |               |                          |       |                |  |  |  |  |
| Utilities:                               |                                       |                                                                                                                  |               |                          |       |                |  |  |  |  |
|                                          |                                       |                                                                                                                  |               | Room Information         |       |                |  |  |  |  |
| Room                                     |                                       | Level                                                                                                            | Dimensions    | Room                     | Level | Dimensions     |  |  |  |  |
| 4pc Bathroom                             |                                       | Main                                                                                                             | 4`11" x 8`11" | Dining Room              | Main  | 10`5" x 10`6"  |  |  |  |  |
| Bedroom                                  |                                       | Main                                                                                                             | 9`2" x 9`9"   | Kitchen                  | Main  | 10`5" x 15`5"  |  |  |  |  |
| Living Room                              |                                       | Main                                                                                                             | 12`8" x 15`3" | Pantry                   | Main  | 9`4" x 7`9"    |  |  |  |  |
| 4pc Bathroom                             |                                       | Upper                                                                                                            | 5`7" x 9`8"   | 5pc Ensuite bath         | Upper | 9`11" x 11`9"  |  |  |  |  |
| Bedroom                                  |                                       | Upper                                                                                                            | 9`3" x 13`1"  | Bedroom                  | Upper | 9`4" x 10`1"   |  |  |  |  |
| Bedroom                                  |                                       | Upper                                                                                                            | 10`4" x 11`6" | Family Room              | Upper | 15`10" x 15`6" |  |  |  |  |
| Laundry                                  |                                       | Upper                                                                                                            | 6`5" x 5`11"  | <b>Bedroom - Primary</b> | Upper | 12`8" x 15`1"  |  |  |  |  |