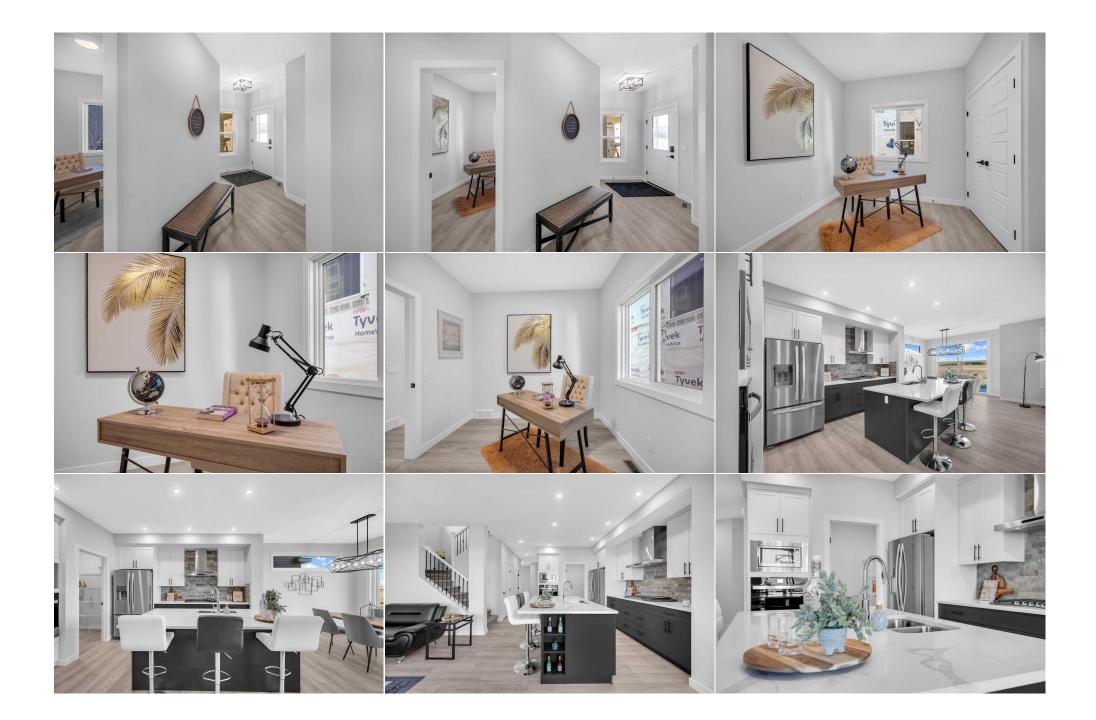

Utilities and Features

| Roof:<br>Heating:<br>Sewer:<br>Ext Feat: | Asphalt Shingl<br>Forced Air<br>Other | Concrete,Vinyl Siding<br>Flooring:<br>Carpet,Tile<br>Water Source:<br>Fnd/Bsmt:<br>Poured Concrete               |               |                          |       |                |  |  |  |  |
|------------------------------------------|---------------------------------------|------------------------------------------------------------------------------------------------------------------|---------------|--------------------------|-------|----------------|--|--|--|--|
| Kitchen Appl:<br>Int Feat:               |                                       | Dishwasher,Gas Range,Microwave Hood Fan,Refrigerator,Washer/Dryer<br>High Ceilings,No Animal Home,Open Floorplan |               |                          |       |                |  |  |  |  |
| Utilities:                               |                                       |                                                                                                                  |               |                          |       |                |  |  |  |  |
|                                          |                                       |                                                                                                                  |               | Room Information         |       |                |  |  |  |  |
| Room                                     |                                       | Level                                                                                                            | Dimensions    | Room                     | Level | Dimensions     |  |  |  |  |
| 4pc Bathroom                             |                                       | Main                                                                                                             | 4`11" x 8`11" | Dining Room              | Main  | 10`5" x 10`6"  |  |  |  |  |
| Bedroom                                  |                                       | Main                                                                                                             | 9`2" x 9`9"   | Kitchen                  | Main  | 10`5" x 15`5"  |  |  |  |  |
| Living Room                              |                                       | Main                                                                                                             | 12`8" x 15`3" | Pantry                   | Main  | 9`4" x 7`9"    |  |  |  |  |
| 4pc Bathroom                             |                                       | Upper                                                                                                            | 5`7" x 9`8"   | 5pc Ensuite bath         | Upper | 9`11" x 11`9"  |  |  |  |  |
| Bedroom                                  |                                       | Upper                                                                                                            | 9`3" x 13`1"  | Bedroom                  | Upper | 9`4" x 10`1"   |  |  |  |  |
| Bedroom                                  |                                       | Upper                                                                                                            | 10`4" x 11`6" | Family Room              | Upper | 15`10" x 15`6" |  |  |  |  |
| Laundry                                  |                                       | Upper                                                                                                            | 6`5" x 5`11"  | <b>Bedroom - Primary</b> | Upper | 12`8" x 15`1"  |  |  |  |  |

| Walk-In Closet                     | Upper                                                                                                                                                                                                                                                                                                                                                                                                                                                                                                                                                                                                                                                                                                                                                                                                                                                                                                                                                           | 9`11" x 6`8" |                     |  |  |  |
|------------------------------------|-----------------------------------------------------------------------------------------------------------------------------------------------------------------------------------------------------------------------------------------------------------------------------------------------------------------------------------------------------------------------------------------------------------------------------------------------------------------------------------------------------------------------------------------------------------------------------------------------------------------------------------------------------------------------------------------------------------------------------------------------------------------------------------------------------------------------------------------------------------------------------------------------------------------------------------------------------------------|--------------|---------------------|--|--|--|
|                                    |                                                                                                                                                                                                                                                                                                                                                                                                                                                                                                                                                                                                                                                                                                                                                                                                                                                                                                                                                                 |              | Legal/Tax/Financial |  |  |  |
| Title:                             |                                                                                                                                                                                                                                                                                                                                                                                                                                                                                                                                                                                                                                                                                                                                                                                                                                                                                                                                                                 | Zoning:      |                     |  |  |  |
| Fee Simple                         |                                                                                                                                                                                                                                                                                                                                                                                                                                                                                                                                                                                                                                                                                                                                                                                                                                                                                                                                                                 | R-G          |                     |  |  |  |
| Legal Desc:                        | 2311428                                                                                                                                                                                                                                                                                                                                                                                                                                                                                                                                                                                                                                                                                                                                                                                                                                                                                                                                                         |              |                     |  |  |  |
|                                    |                                                                                                                                                                                                                                                                                                                                                                                                                                                                                                                                                                                                                                                                                                                                                                                                                                                                                                                                                                 |              | Remarks             |  |  |  |
| Pub Rmks:                          | Explore the elegance of this residence in the community of Moraine earlier known as Ambleton, situated against a serene ravine backdrop with a walkout basement<br>This beautifully staged property features four bedrooms, bonus room and 3 bathrooms, perfectly blending comfort with luxurious finishes. The main floor bedroom<br>and full bathroom is the priced feature of this beauty! The double attached garage enhances the home's functionality, providing secure parking and extra storage<br>space. This home is conveniently located just minutes from shopping centers, and major thoroughfares like Stoney Trail, ensuring easy access to all amenities. With<br>spacious living areas and a peaceful den, it is ideal for both family activities and quiet relaxation. Seize the opportunity to own this sophisticated property where<br>style meets convenience. Schedule your viewing today and discover your potential new home in Moraine. |              |                     |  |  |  |
| Inclusions:<br>Property Listed By: | NÁ                                                                                                                                                                                                                                                                                                                                                                                                                                                                                                                                                                                                                                                                                                                                                                                                                                                                                                                                                              |              |                     |  |  |  |