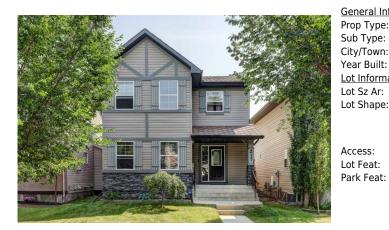

## 217 ELGIN Manor, Calgary T2Z4N4

| MLS®#:  | A2153597 | Area:   | McKenzie Towne | Listing          | 08/01/24       | List Price: <b>\$874,900</b> |
|---------|----------|---------|----------------|------------------|----------------|------------------------------|
| Status: | Active   | County: | Calgary        | Date:<br>Change: | -\$15k, 25-Aug | Association: Fort McMurray   |

| neral Information | -                                                                           |                   |           | DOM           |           |  |
|-------------------|-----------------------------------------------------------------------------|-------------------|-----------|---------------|-----------|--|
| р Туре:           | Residential                                                                 |                   |           | 48            |           |  |
| o Type:           | Detached                                                                    |                   |           | <u>Layout</u> |           |  |
| //Town:           | Calgary                                                                     | Finished Floor Ar | <u>ea</u> | Beds:         | 5 (3 2 )  |  |
| r Built:          | 2006                                                                        | Abv Sqft:         | 2,036     | Baths:        | 3.5 (3 1) |  |
| Information       |                                                                             | Low Sqft:         |           | Style:        | 2 Storey  |  |
| Sz Ar:            | 3,745 sqft                                                                  | Ttl Sqft:         | 2,036     |               |           |  |
| Shape:            |                                                                             |                   |           | Parking       |           |  |
|                   |                                                                             |                   |           | Ttl Park:     | 2         |  |
|                   |                                                                             |                   |           |               | —         |  |
|                   |                                                                             |                   |           | Garage Sz:    | 2         |  |
| ess:              |                                                                             |                   |           |               |           |  |
| Feat:             | Back Lane,Back Yard,Front Yard,Landscaped,Rectangular Lot,See Remarks,Treed |                   |           |               |           |  |
| k Foat:           | Alley Access Asphalt Double Garage Detached Garage Door Opener On Street    |                   |           |               |           |  |