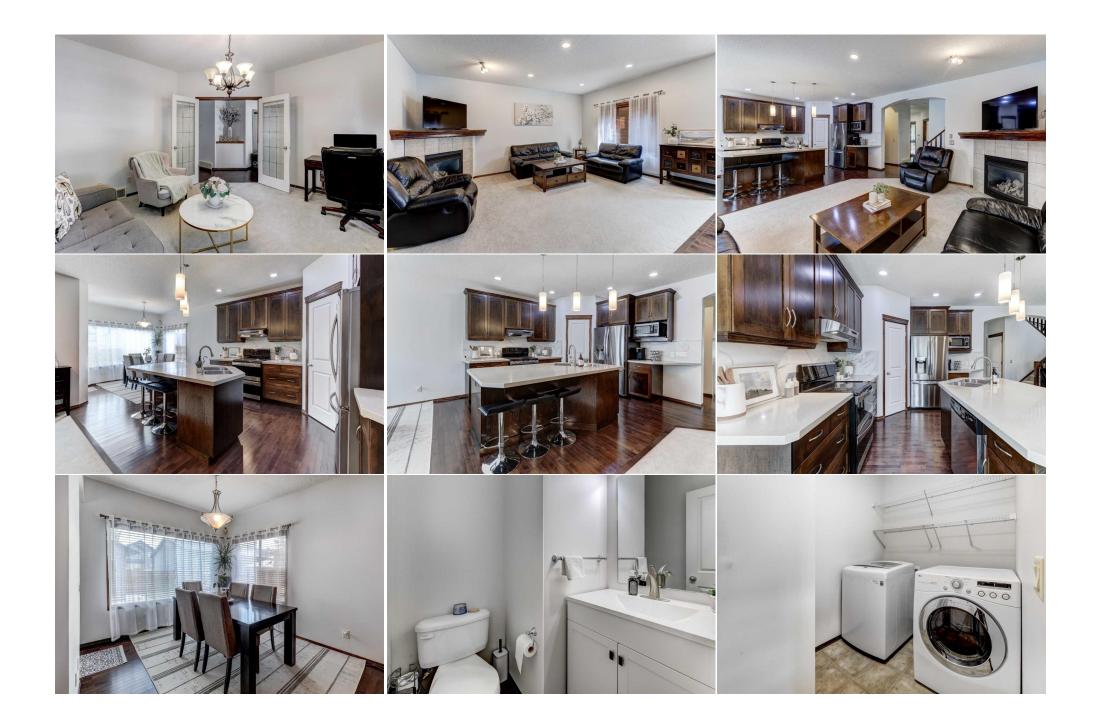

Alley Access, Asphalt, Double Garage Detached, Garage Door Opener, On Street

Utilities and Features

| Roof:<br>Heating:<br>Sewer:              | Asphalt Shingle<br>Fireplace(s),Forced Air,Natural Gas |                                                                                                                                                                                                           | Construction:<br><b>Concrete,Stone,Vinyl Sidi</b><br>Flooring: | Concrete,Stone,Vinyl Siding,Wood Frame |                   |  |  |  |  |
|------------------------------------------|--------------------------------------------------------|-----------------------------------------------------------------------------------------------------------------------------------------------------------------------------------------------------------|----------------------------------------------------------------|----------------------------------------|-------------------|--|--|--|--|
| Ext Feat:                                | BBQ gas line                                           |                                                                                                                                                                                                           | 5                                                              | Carpet,Ceramic Tile,Hardwood           |                   |  |  |  |  |
|                                          |                                                        |                                                                                                                                                                                                           | Water Source:                                                  |                                        |                   |  |  |  |  |
|                                          |                                                        |                                                                                                                                                                                                           | Fnd/Bsmt:<br>Poured Concrete                                   |                                        |                   |  |  |  |  |
| Kitchen Appl:<br>Int Feat:<br>Utilities: |                                                        | Dishwasher,Freezer,Garage Control(s),Microwave,Range,Range Hood,Refrigerator,Washer/Dryer,Window Coverings<br>French Door,High Ceilings,Open Floorplan,Pantry,Quartz Counters,See Remarks,Storage,Wet Bar |                                                                |                                        |                   |  |  |  |  |
|                                          |                                                        |                                                                                                                                                                                                           | Room Information                                               |                                        |                   |  |  |  |  |
| <u>Room</u>                              | Level                                                  | Dimensions                                                                                                                                                                                                | <u>Room</u>                                                    | Level                                  | <u>Dimensions</u> |  |  |  |  |
| Foyer                                    | Main                                                   | 7`3" x 5`4"                                                                                                                                                                                               | Flex Space                                                     | Main                                   | 14`1" x 13`0"     |  |  |  |  |
| Kitchen                                  | Main                                                   | 11`4" x 13`9"                                                                                                                                                                                             | Dining Room                                                    | Main                                   | 11`4" x 10`6"     |  |  |  |  |
| Living Room                              | Main                                                   | 13`8" x 17`7"                                                                                                                                                                                             | Laundry                                                        | Main                                   | 5`7" x 8`5"       |  |  |  |  |
| 2pc Bathroom                             | Main                                                   | 4`10" x 4`11"                                                                                                                                                                                             | Bonus Room                                                     | Upper                                  | 14`2" x 13`1"     |  |  |  |  |
| Bedroom                                  | Upper                                                  | 10`5" x 9`11"                                                                                                                                                                                             | Bedroom                                                        | Upper                                  | 10`5" x 9`11"     |  |  |  |  |
| 4pc Bathroom                             | Upper                                                  | 8`8" x 5`0"                                                                                                                                                                                               | x 5`0" Bedroom - Primary                                       |                                        | 14`1" x 12`0"     |  |  |  |  |
| 4pc Ensuite bat                          | Upper 10`5" x 11`0"                                    |                                                                                                                                                                                                           | Bedroom                                                        | Lower                                  | 10`4" x 13`8"     |  |  |  |  |

| Bedroom<br>3pc Bathroom<br>Furnace/Utility Room | Lower<br>Lower<br>Lower                                                                                                                                                                                                                                                                                                                                                                                                                                                                                                                                                                                                                                                                                                                                                                                                                                                                                                                                                                                                                                                                                                                                                                                                                                                                          | 10`4" x 13`6"<br>12`11" x 5`8"<br>7`4" x 8`2" | Family Room<br>Storage | Lower<br>Lower | 13`1" x 17`3"<br>13`7" x 7`1" |  |  |
|-------------------------------------------------|--------------------------------------------------------------------------------------------------------------------------------------------------------------------------------------------------------------------------------------------------------------------------------------------------------------------------------------------------------------------------------------------------------------------------------------------------------------------------------------------------------------------------------------------------------------------------------------------------------------------------------------------------------------------------------------------------------------------------------------------------------------------------------------------------------------------------------------------------------------------------------------------------------------------------------------------------------------------------------------------------------------------------------------------------------------------------------------------------------------------------------------------------------------------------------------------------------------------------------------------------------------------------------------------------|-----------------------------------------------|------------------------|----------------|-------------------------------|--|--|
| Legal/Tax/Financial                             |                                                                                                                                                                                                                                                                                                                                                                                                                                                                                                                                                                                                                                                                                                                                                                                                                                                                                                                                                                                                                                                                                                                                                                                                                                                                                                  |                                               |                        |                |                               |  |  |
| Title:<br>Fee Simple<br>Legal Desc:             | 0610028                                                                                                                                                                                                                                                                                                                                                                                                                                                                                                                                                                                                                                                                                                                                                                                                                                                                                                                                                                                                                                                                                                                                                                                                                                                                                          | Zoning:<br><b>R-1N</b>                        |                        |                |                               |  |  |
|                                                 |                                                                                                                                                                                                                                                                                                                                                                                                                                                                                                                                                                                                                                                                                                                                                                                                                                                                                                                                                                                                                                                                                                                                                                                                                                                                                                  |                                               | Remarks                |                |                               |  |  |
| Pub Rmks:<br>Inclusions:<br>Property Listed By: | <ul> <li>*** ATTENTION BUYERS \$15,000.00 PRICE ADJUSTMENT!!! Welcome Home with Pride of ownership shown throughout. This fully developed 2800 sq. ft home offers 9 Bedrooms 3.5 Baths, Living room with gas mantle fireplace, Main floor Den/office/flex room your choice. Beautiful kitchen with quartz countertops, stainless Steel appliances pantry and large dining area, open living area, main floor laundry. As you proceed to the upper floor you will enjoy bonus room plus 2 generous bedrooms along with large primary and lovely ensuite with separate jetted tub and shower. Let's go to the lower level and you will enjoy a total escape with another family room and 2 large bedrooms along with 3 pce bath and cold room for wine, preserves, storage again your choice! (This space had been legally set u for Air b &amp; b and successfully generated extra income.) You will come home to enjoy driving into your double detached garage and sitting on your large deck enjoying the fully landscaped and fenced yard or sitting on your front porch enjoying a coffee in the morning or wine after work as the day unwinds down! This home is perfect for the growing family with space for company and entertaining! N/A</li> <li>By: RE/MAX Complete Realty</li> </ul> |                                               |                        |                |                               |  |  |