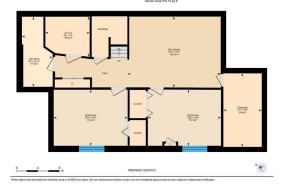

Alley Access, Asphalt, Double Garage Detached, Garage Door Opener, On Street

Utilities and Features

| Roof:<br>Heating:<br>Sewer:              | Asphalt Shingle<br>Fireplace(s),Forced Air,Natural Gas |                                                                                                                                                                                                           | Construction:<br><b>Concrete,Stone,Vinyl Sidi</b><br>Flooring: | Concrete,Stone,Vinyl Siding,Wood Frame |                   |  |  |  |  |
|------------------------------------------|--------------------------------------------------------|-----------------------------------------------------------------------------------------------------------------------------------------------------------------------------------------------------------|----------------------------------------------------------------|----------------------------------------|-------------------|--|--|--|--|
| Ext Feat:                                | BBQ gas line                                           |                                                                                                                                                                                                           | 5                                                              | Carpet,Ceramic Tile,Hardwood           |                   |  |  |  |  |
|                                          |                                                        |                                                                                                                                                                                                           | Water Source:                                                  |                                        |                   |  |  |  |  |
|                                          |                                                        |                                                                                                                                                                                                           | Fnd/Bsmt:<br>Poured Concrete                                   |                                        |                   |  |  |  |  |
| Kitchen Appl:<br>Int Feat:<br>Utilities: |                                                        | Dishwasher,Freezer,Garage Control(s),Microwave,Range,Range Hood,Refrigerator,Washer/Dryer,Window Coverings<br>French Door,High Ceilings,Open Floorplan,Pantry,Quartz Counters,See Remarks,Storage,Wet Bar |                                                                |                                        |                   |  |  |  |  |
|                                          |                                                        |                                                                                                                                                                                                           | Room Information                                               |                                        |                   |  |  |  |  |
| <u>Room</u>                              | Level                                                  | Dimensions                                                                                                                                                                                                | <u>Room</u>                                                    | Level                                  | <u>Dimensions</u> |  |  |  |  |
| Foyer                                    | Main                                                   | 7`3" x 5`4"                                                                                                                                                                                               | Flex Space                                                     | Main                                   | 14`1" x 13`0"     |  |  |  |  |
| Kitchen                                  | Main                                                   | 11`4" x 13`9"                                                                                                                                                                                             | Dining Room                                                    | Main                                   | 11`4" x 10`6"     |  |  |  |  |
| Living Room                              | Main                                                   | 13`8" x 17`7"                                                                                                                                                                                             | Laundry                                                        | Main                                   | 5`7" x 8`5"       |  |  |  |  |
| 2pc Bathroom                             | Main                                                   | 4`10" x 4`11"                                                                                                                                                                                             | Bonus Room                                                     | Upper                                  | 14`2" x 13`1"     |  |  |  |  |
| Bedroom                                  | Upper                                                  | 10`5" x 9`11"                                                                                                                                                                                             | Bedroom                                                        | Upper                                  | 10`5" x 9`11"     |  |  |  |  |
| 4pc Bathroom                             | Upper                                                  | 8`8" x 5`0"                                                                                                                                                                                               | x 5`0" Bedroom - Primary                                       |                                        | 14`1" x 12`0"     |  |  |  |  |
| 4pc Ensuite bat                          | Upper 10`5" x 11`0"                                    |                                                                                                                                                                                                           | Bedroom                                                        | Lower                                  | 10`4" x 13`8"     |  |  |  |  |

| Bedroom<br>3pc Bathroom<br>Furnace/Utility Room | Lower<br>Lower<br>Lower                                                                                                                                                                                                                                                                                                                                                                                                                                                                                                                                                                                                                                                                                                                                                                                                                                                                                                                                                                                                                                                                                                                                                                                                                                                                          | 10`4" x 13`6"<br>12`11" x 5`8"<br>7`4" x 8`2" | Family Room<br>Storage | Lower<br>Lower | 13`1" x 17`3"<br>13`7" x 7`1" |  |  |
|-------------------------------------------------|--------------------------------------------------------------------------------------------------------------------------------------------------------------------------------------------------------------------------------------------------------------------------------------------------------------------------------------------------------------------------------------------------------------------------------------------------------------------------------------------------------------------------------------------------------------------------------------------------------------------------------------------------------------------------------------------------------------------------------------------------------------------------------------------------------------------------------------------------------------------------------------------------------------------------------------------------------------------------------------------------------------------------------------------------------------------------------------------------------------------------------------------------------------------------------------------------------------------------------------------------------------------------------------------------|-----------------------------------------------|------------------------|----------------|-------------------------------|--|--|
| Legal/Tax/Financial                             |                                                                                                                                                                                                                                                                                                                                                                                                                                                                                                                                                                                                                                                                                                                                                                                                                                                                                                                                                                                                                                                                                                                                                                                                                                                                                                  |                                               |                        |                |                               |  |  |
| Title:<br>Fee Simple<br>Legal Desc:             | 0610028                                                                                                                                                                                                                                                                                                                                                                                                                                                                                                                                                                                                                                                                                                                                                                                                                                                                                                                                                                                                                                                                                                                                                                                                                                                                                          | Zoning:<br><b>R-1N</b>                        |                        |                |                               |  |  |
|                                                 |                                                                                                                                                                                                                                                                                                                                                                                                                                                                                                                                                                                                                                                                                                                                                                                                                                                                                                                                                                                                                                                                                                                                                                                                                                                                                                  |                                               | Remarks                |                |                               |  |  |
| Pub Rmks:<br>Inclusions:<br>Property Listed By: | <ul> <li>*** ATTENTION BUYERS \$15,000.00 PRICE ADJUSTMENT!!! Welcome Home with Pride of ownership shown throughout. This fully developed 2800 sq. ft home offers 9 Bedrooms 3.5 Baths, Living room with gas mantle fireplace, Main floor Den/office/flex room your choice. Beautiful kitchen with quartz countertops, stainless Steel appliances pantry and large dining area, open living area, main floor laundry. As you proceed to the upper floor you will enjoy bonus room plus 2 generous bedrooms along with large primary and lovely ensuite with separate jetted tub and shower. Let's go to the lower level and you will enjoy a total escape with another family room and 2 large bedrooms along with 3 pce bath and cold room for wine, preserves, storage again your choice! (This space had been legally set u for Air b &amp; b and successfully generated extra income.) You will come home to enjoy driving into your double detached garage and sitting on your large deck enjoying the fully landscaped and fenced yard or sitting on your front porch enjoying a coffee in the morning or wine after work as the day unwinds down! This home is perfect for the growing family with space for company and entertaining! N/A</li> <li>By: RE/MAX Complete Realty</li> </ul> |                                               |                        |                |                               |  |  |

## TO VIEW THIS PROPERTY WITH AN A-TEAM BUYER'S AGENT PLEASE CONTACT (587) 700-7123

217 Elgin Manor SE, Calgary, AB

Basement (Below Grade) Exterior Area 1051.26 sq ft Interior Area 910.75 sq ft