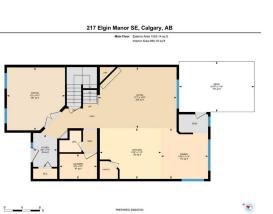

## TO VIEW THIS PROPERTY WITH AN A-TEAM BUYER'S AGENT PLEASE CONTACT (587) 700-7123

217 Elgin Manor SE, Calgary, AB

Basement (Below Grade) Exterior Area 1051.26 sq ft Interior Area 910.75 sq ft