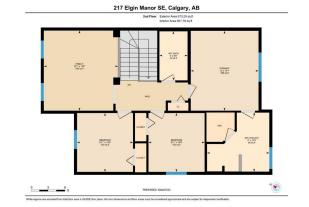

## TO VIEW THIS PROPERTY WITH AN A-TEAM BUYER'S AGENT PLEASE CONTACT (587) 700-7123

217 Elgin Manor SE, Calgary, AB

Basement (Below Grade) Exterior Area 1051.26 sq ft Interior Area 910.75 sq ft