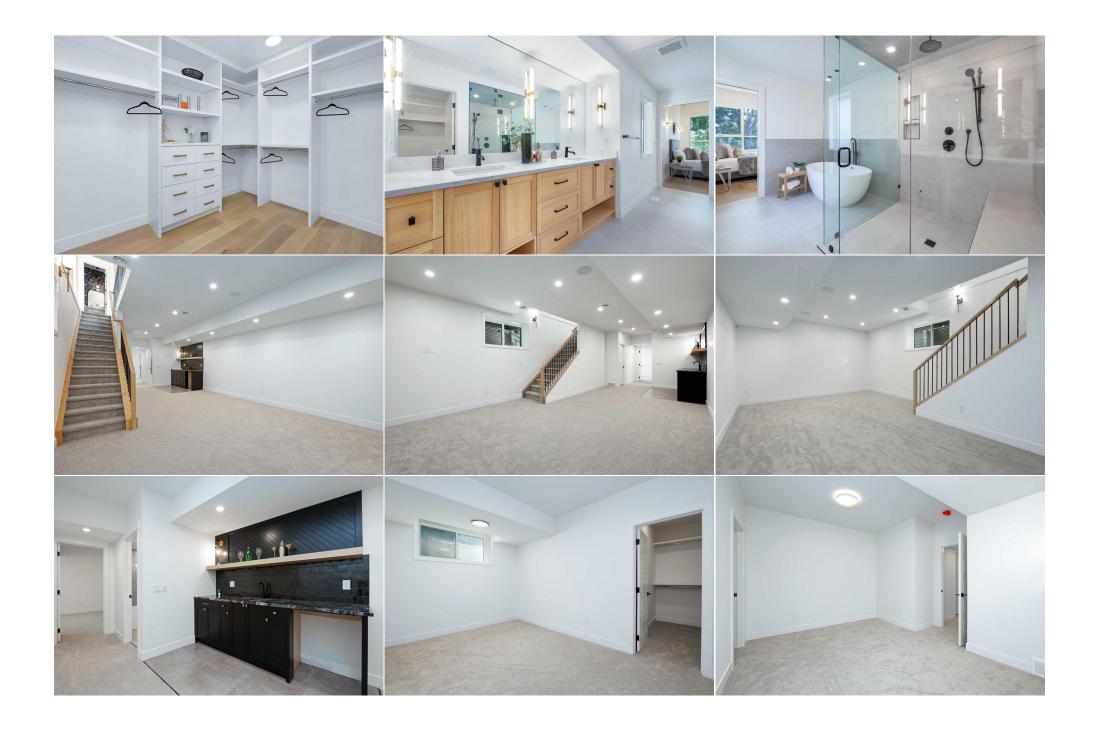

## **Room Information**

| Room Kitchen Living Room Laundry Game Room Bedroom Bedroom 4pc Bathroom | <u>Level</u><br>Main<br>Main<br>Upper<br>Basement<br>Upper<br>Basement<br>Basement                                                                                                                                                                                                                                                                                                                                                                                                                                                                                                                                                                                                                                                                                                                                                                                                                                                                                                                                                                                                                                                                                                                                                                                                                                                                                                                                                                                                                                                                                                                                                                                                                                                                                                                                               | Dimensions 19`0" x 12`0" 17`6" x 16`0" 10`0" x 7`0" 29`6" x 14`6" 12`0" x 11`10" 14`6" x 10`6" 0`0" x 0`0" | Room Dining Room Office Furnace/Utility Room Bedroom - Primary Bedroom 2pc Bathroom 5pc Bathroom | <u>Level</u><br>Main<br>Third<br>Basement<br>Third<br>Upper<br>Main<br>Upper | Dimensions 16`0" x 11`6" 14`0" x 8`0" 12`0" x 5`0" 16`0" x 13`0" 16`4" x 11`6" 0`0" x 0`0" 0`0" x 0`0" |
|-------------------------------------------------------------------------|----------------------------------------------------------------------------------------------------------------------------------------------------------------------------------------------------------------------------------------------------------------------------------------------------------------------------------------------------------------------------------------------------------------------------------------------------------------------------------------------------------------------------------------------------------------------------------------------------------------------------------------------------------------------------------------------------------------------------------------------------------------------------------------------------------------------------------------------------------------------------------------------------------------------------------------------------------------------------------------------------------------------------------------------------------------------------------------------------------------------------------------------------------------------------------------------------------------------------------------------------------------------------------------------------------------------------------------------------------------------------------------------------------------------------------------------------------------------------------------------------------------------------------------------------------------------------------------------------------------------------------------------------------------------------------------------------------------------------------------------------------------------------------------------------------------------------------|------------------------------------------------------------------------------------------------------------|--------------------------------------------------------------------------------------------------|------------------------------------------------------------------------------|--------------------------------------------------------------------------------------------------------|
| 5pc Ensuite bath                                                        | Third                                                                                                                                                                                                                                                                                                                                                                                                                                                                                                                                                                                                                                                                                                                                                                                                                                                                                                                                                                                                                                                                                                                                                                                                                                                                                                                                                                                                                                                                                                                                                                                                                                                                                                                                                                                                                            | 0`0" x 0`0"                                                                                                | ·                                                                                                |                                                                              |                                                                                                        |
|                                                                         |                                                                                                                                                                                                                                                                                                                                                                                                                                                                                                                                                                                                                                                                                                                                                                                                                                                                                                                                                                                                                                                                                                                                                                                                                                                                                                                                                                                                                                                                                                                                                                                                                                                                                                                                                                                                                                  |                                                                                                            | Legal/Tax/Financial                                                                              |                                                                              |                                                                                                        |
| Title:<br>Fee Simple<br>Legal Desc:                                     | 4479P                                                                                                                                                                                                                                                                                                                                                                                                                                                                                                                                                                                                                                                                                                                                                                                                                                                                                                                                                                                                                                                                                                                                                                                                                                                                                                                                                                                                                                                                                                                                                                                                                                                                                                                                                                                                                            | Zoning:<br><b>R-C2</b>                                                                                     | Remarks                                                                                          |                                                                              |                                                                                                        |
| Pub Rmks:  Inclusions: Property Listed By:                              | OPEN HOUSE SATURDAY, SEPTEMBER 21ST FROM 1-3 PM. Nestled in the heart of South Calgary, this stunning 3+1 bedroom home by Willow Haven Designer Homes epitomizes modern elegance, boasting over 3400 sq ft of meticulously crafted living space. Entering the bright, open main level, you're greeted by wide plank hardwood floors and soaring ceilings, enhanced by recessed lighting and chic light fixtures. A foyer & spacious dining area with soaring ceiling welcomes you & flows seamlessly into the kitchen that's tastefully finished with quartz counter tops, island/eating bar, tons of storage & a stainless steel appliance package. The living room with feature fireplace & built-ins is open to the kitchen, creating a perfect space for entertaining. Completing the main level is a 2 piece powder room & mudroom. The second level hosts 2 generously sized bedrooms that share a 5 piece main bath. A convenient laundry room with sink & storage is also located on the second level. Ascend the elegant staircase to the third level with a den/office & access to a private balcony as well as the private primary suite with walk-in closet & luxurious 5 piece ensuite with in-floor heat, dual sinks, relaxing freestanding soaker tub & separate shower. Basement development includes roughed-in in-floor heat, a large recreation/media room with wet bar, fourth bedroom & a 4 piece bath. Other notable features include built-in speakers, roughed-in air conditioning, back yard with deck & access to the double detached garage. The inner-city location can't be beat - just blocks from South Calgary Park, River Park, vibrant Marda Loop & is close to excellent schools, shopping, public transit & has easy access to downtown via 14th Street.  None  RE/MAX Real Estate (Central) |                                                                                                            |                                                                                                  |                                                                              |                                                                                                        |