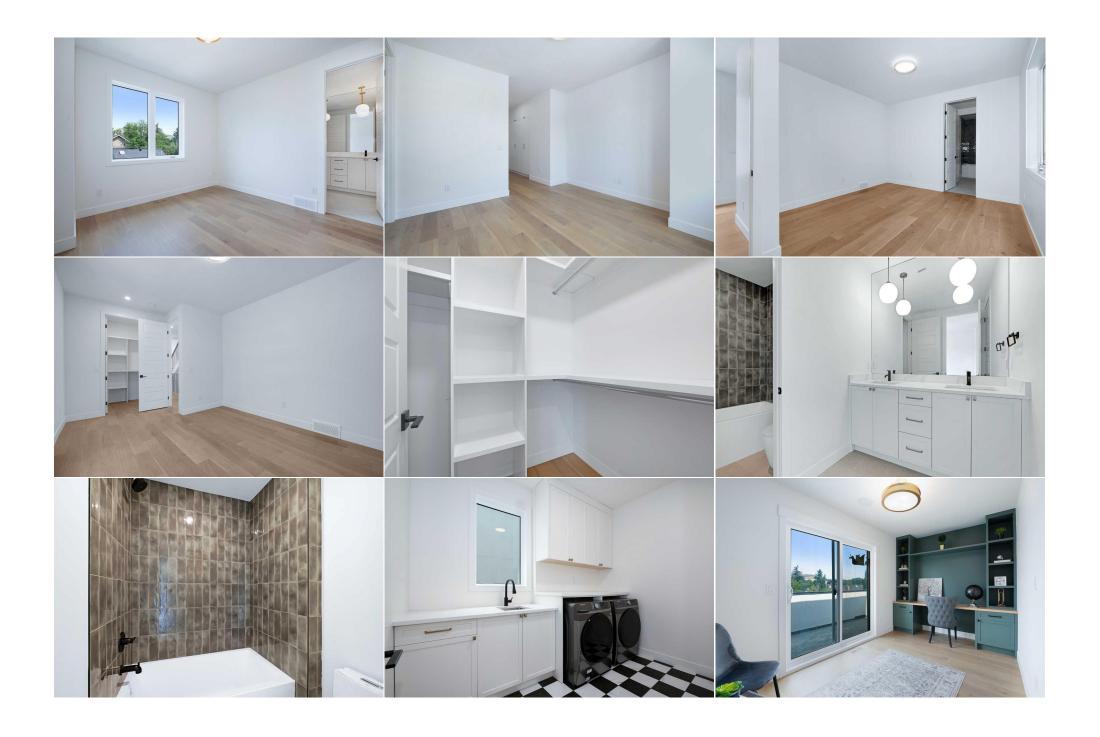

## **Room Information**

| Room Kitchen Living Room Laundry Game Room Bedroom Bedroom 4pc Bathroom | <u>Level</u><br>Main<br>Main<br>Upper<br>Basement<br>Upper<br>Basement<br>Basement                                                                                                                                                                                                                                                                                                                                                                                                                                                                                                                                                                                                                                                                                                                                                                                                                                                                                                                                                                                                                                                                                                                                                                                                                                                                                                                                                                                                                                                                                                                                                                                                                                                                                                                                               | Dimensions 19`0" x 12`0" 17`6" x 16`0" 10`0" x 7`0" 29`6" x 14`6" 12`0" x 11`10" 14`6" x 10`6" 0`0" x 0`0" | Room Dining Room Office Furnace/Utility Room Bedroom - Primary Bedroom 2pc Bathroom 5pc Bathroom | <u>Level</u><br>Main<br>Third<br>Basement<br>Third<br>Upper<br>Main<br>Upper | Dimensions 16`0" x 11`6" 14`0" x 8`0" 12`0" x 5`0" 16`0" x 13`0" 16`4" x 11`6" 0`0" x 0`0" 0`0" x 0`0" |
|-------------------------------------------------------------------------|----------------------------------------------------------------------------------------------------------------------------------------------------------------------------------------------------------------------------------------------------------------------------------------------------------------------------------------------------------------------------------------------------------------------------------------------------------------------------------------------------------------------------------------------------------------------------------------------------------------------------------------------------------------------------------------------------------------------------------------------------------------------------------------------------------------------------------------------------------------------------------------------------------------------------------------------------------------------------------------------------------------------------------------------------------------------------------------------------------------------------------------------------------------------------------------------------------------------------------------------------------------------------------------------------------------------------------------------------------------------------------------------------------------------------------------------------------------------------------------------------------------------------------------------------------------------------------------------------------------------------------------------------------------------------------------------------------------------------------------------------------------------------------------------------------------------------------|------------------------------------------------------------------------------------------------------------|--------------------------------------------------------------------------------------------------|------------------------------------------------------------------------------|--------------------------------------------------------------------------------------------------------|
| 5pc Ensuite bath                                                        | Third                                                                                                                                                                                                                                                                                                                                                                                                                                                                                                                                                                                                                                                                                                                                                                                                                                                                                                                                                                                                                                                                                                                                                                                                                                                                                                                                                                                                                                                                                                                                                                                                                                                                                                                                                                                                                            | 0`0" x 0`0"                                                                                                | ·                                                                                                |                                                                              |                                                                                                        |
|                                                                         |                                                                                                                                                                                                                                                                                                                                                                                                                                                                                                                                                                                                                                                                                                                                                                                                                                                                                                                                                                                                                                                                                                                                                                                                                                                                                                                                                                                                                                                                                                                                                                                                                                                                                                                                                                                                                                  |                                                                                                            | Legal/Tax/Financial                                                                              |                                                                              |                                                                                                        |
| Title:<br>Fee Simple<br>Legal Desc:                                     | 4479P                                                                                                                                                                                                                                                                                                                                                                                                                                                                                                                                                                                                                                                                                                                                                                                                                                                                                                                                                                                                                                                                                                                                                                                                                                                                                                                                                                                                                                                                                                                                                                                                                                                                                                                                                                                                                            | Zoning:<br><b>R-C2</b>                                                                                     | Remarks                                                                                          |                                                                              |                                                                                                        |
| Pub Rmks:  Inclusions: Property Listed By:                              | OPEN HOUSE SATURDAY, SEPTEMBER 21ST FROM 1-3 PM. Nestled in the heart of South Calgary, this stunning 3+1 bedroom home by Willow Haven Designer Homes epitomizes modern elegance, boasting over 3400 sq ft of meticulously crafted living space. Entering the bright, open main level, you're greeted by wide plank hardwood floors and soaring ceilings, enhanced by recessed lighting and chic light fixtures. A foyer & spacious dining area with soaring ceiling welcomes you & flows seamlessly into the kitchen that's tastefully finished with quartz counter tops, island/eating bar, tons of storage & a stainless steel appliance package. The living room with feature fireplace & built-ins is open to the kitchen, creating a perfect space for entertaining. Completing the main level is a 2 piece powder room & mudroom. The second level hosts 2 generously sized bedrooms that share a 5 piece main bath. A convenient laundry room with sink & storage is also located on the second level. Ascend the elegant staircase to the third level with a den/office & access to a private balcony as well as the private primary suite with walk-in closet & luxurious 5 piece ensuite with in-floor heat, dual sinks, relaxing freestanding soaker tub & separate shower. Basement development includes roughed-in in-floor heat, a large recreation/media room with wet bar, fourth bedroom & a 4 piece bath. Other notable features include built-in speakers, roughed-in air conditioning, back yard with deck & access to the double detached garage. The inner-city location can't be beat - just blocks from South Calgary Park, River Park, vibrant Marda Loop & is close to excellent schools, shopping, public transit & has easy access to downtown via 14th Street.  None  RE/MAX Real Estate (Central) |                                                                                                            |                                                                                                  |                                                                              |                                                                                                        |