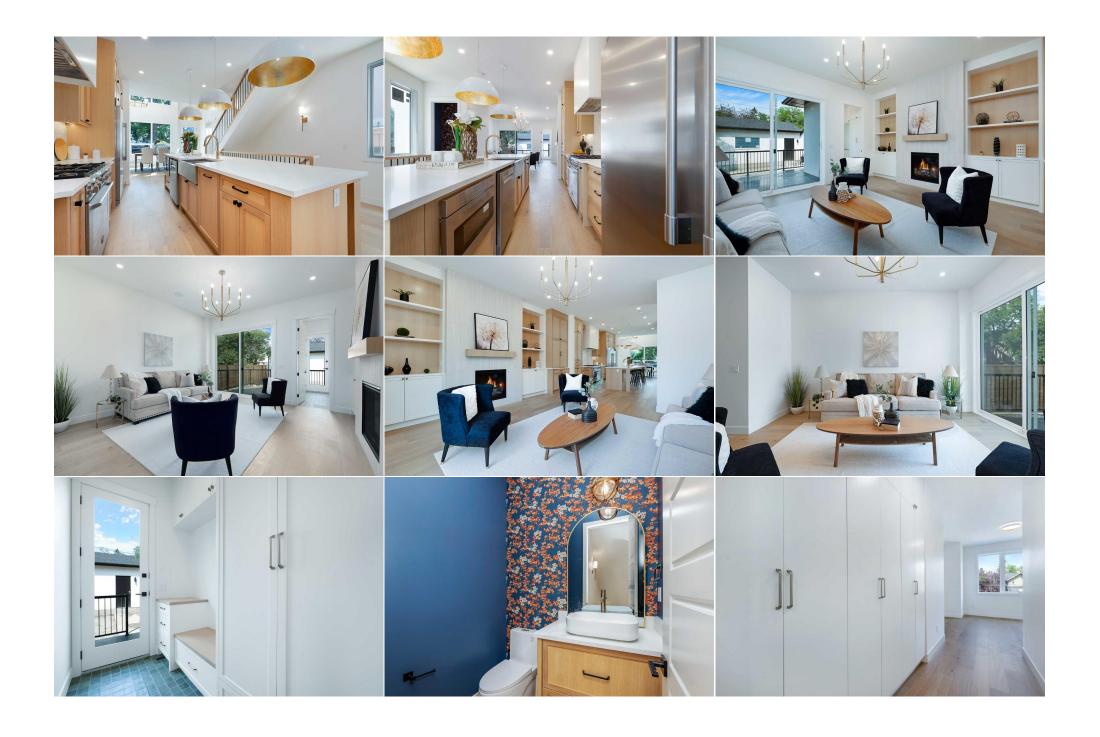

## **Room Information**

| Room Kitchen Living Room Laundry Game Room Bedroom Bedroom 4pc Bathroom | <u>Level</u><br>Main<br>Main<br>Upper<br>Basement<br>Upper<br>Basement<br>Basement                                                                                                                                                                                                                                                                                                                                                                                                                                                                                                                                                                                                                                                                                                                                                                                                                                                                                                                                                                                                                                                                                                                                                                                                                                                                                                                                                                                                                                                                                                                                                                                                                                                                                                                                               | Dimensions 19`0" x 12`0" 17`6" x 16`0" 10`0" x 7`0" 29`6" x 14`6" 12`0" x 11`10" 14`6" x 10`6" 0`0" x 0`0" | Room Dining Room Office Furnace/Utility Room Bedroom - Primary Bedroom 2pc Bathroom 5pc Bathroom | <u>Level</u><br>Main<br>Third<br>Basement<br>Third<br>Upper<br>Main<br>Upper | Dimensions 16`0" x 11`6" 14`0" x 8`0" 12`0" x 5`0" 16`0" x 13`0" 16`4" x 11`6" 0`0" x 0`0" 0`0" x 0`0" |
|-------------------------------------------------------------------------|----------------------------------------------------------------------------------------------------------------------------------------------------------------------------------------------------------------------------------------------------------------------------------------------------------------------------------------------------------------------------------------------------------------------------------------------------------------------------------------------------------------------------------------------------------------------------------------------------------------------------------------------------------------------------------------------------------------------------------------------------------------------------------------------------------------------------------------------------------------------------------------------------------------------------------------------------------------------------------------------------------------------------------------------------------------------------------------------------------------------------------------------------------------------------------------------------------------------------------------------------------------------------------------------------------------------------------------------------------------------------------------------------------------------------------------------------------------------------------------------------------------------------------------------------------------------------------------------------------------------------------------------------------------------------------------------------------------------------------------------------------------------------------------------------------------------------------|------------------------------------------------------------------------------------------------------------|--------------------------------------------------------------------------------------------------|------------------------------------------------------------------------------|--------------------------------------------------------------------------------------------------------|
| 5pc Ensuite bath                                                        | Third                                                                                                                                                                                                                                                                                                                                                                                                                                                                                                                                                                                                                                                                                                                                                                                                                                                                                                                                                                                                                                                                                                                                                                                                                                                                                                                                                                                                                                                                                                                                                                                                                                                                                                                                                                                                                            | 0`0" x 0`0"                                                                                                | ·                                                                                                |                                                                              |                                                                                                        |
|                                                                         |                                                                                                                                                                                                                                                                                                                                                                                                                                                                                                                                                                                                                                                                                                                                                                                                                                                                                                                                                                                                                                                                                                                                                                                                                                                                                                                                                                                                                                                                                                                                                                                                                                                                                                                                                                                                                                  |                                                                                                            | Legal/Tax/Financial                                                                              |                                                                              |                                                                                                        |
| Title:<br>Fee Simple<br>Legal Desc:                                     | 4479P                                                                                                                                                                                                                                                                                                                                                                                                                                                                                                                                                                                                                                                                                                                                                                                                                                                                                                                                                                                                                                                                                                                                                                                                                                                                                                                                                                                                                                                                                                                                                                                                                                                                                                                                                                                                                            | Zoning:<br><b>R-C2</b>                                                                                     | Remarks                                                                                          |                                                                              |                                                                                                        |
| Pub Rmks:  Inclusions: Property Listed By:                              | OPEN HOUSE SATURDAY, SEPTEMBER 21ST FROM 1-3 PM. Nestled in the heart of South Calgary, this stunning 3+1 bedroom home by Willow Haven Designer Homes epitomizes modern elegance, boasting over 3400 sq ft of meticulously crafted living space. Entering the bright, open main level, you're greeted by wide plank hardwood floors and soaring ceilings, enhanced by recessed lighting and chic light fixtures. A foyer & spacious dining area with soaring ceiling welcomes you & flows seamlessly into the kitchen that's tastefully finished with quartz counter tops, island/eating bar, tons of storage & a stainless steel appliance package. The living room with feature fireplace & built-ins is open to the kitchen, creating a perfect space for entertaining. Completing the main level is a 2 piece powder room & mudroom. The second level hosts 2 generously sized bedrooms that share a 5 piece main bath. A convenient laundry room with sink & storage is also located on the second level. Ascend the elegant staircase to the third level with a den/office & access to a private balcony as well as the private primary suite with walk-in closet & luxurious 5 piece ensuite with in-floor heat, dual sinks, relaxing freestanding soaker tub & separate shower. Basement development includes roughed-in in-floor heat, a large recreation/media room with wet bar, fourth bedroom & a 4 piece bath. Other notable features include built-in speakers, roughed-in air conditioning, back yard with deck & access to the double detached garage. The inner-city location can't be beat - just blocks from South Calgary Park, River Park, vibrant Marda Loop & is close to excellent schools, shopping, public transit & has easy access to downtown via 14th Street.  None  RE/MAX Real Estate (Central) |                                                                                                            |                                                                                                  |                                                                              |                                                                                                        |