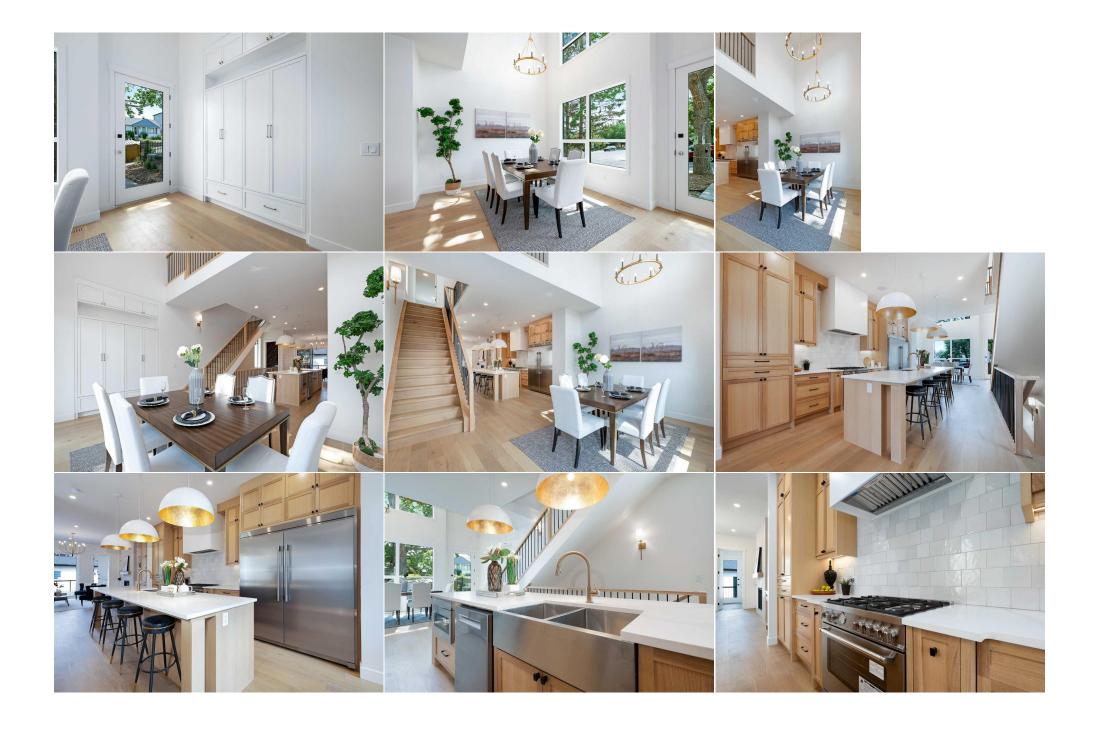

## **Room Information**

| Room Kitchen Living Room Laundry Game Room Bedroom Bedroom 4pc Bathroom | <u>Level</u><br>Main<br>Main<br>Upper<br>Basement<br>Upper<br>Basement<br>Basement                                                                                                                                                                                                                                                                                                                                                                                                                                                                                                                                                                                                                                                                                                                                                                                                                                                                                                                                                                                                                                                                                                                                                                                                                                                                                                                                                                                                                                                                                                                                                                                                                                                                                                                                               | Dimensions 19`0" x 12`0" 17`6" x 16`0" 10`0" x 7`0" 29`6" x 14`6" 12`0" x 11`10" 14`6" x 10`6" 0`0" x 0`0" | Room Dining Room Office Furnace/Utility Room Bedroom - Primary Bedroom 2pc Bathroom 5pc Bathroom | <u>Level</u><br>Main<br>Third<br>Basement<br>Third<br>Upper<br>Main<br>Upper | Dimensions 16`0" x 11`6" 14`0" x 8`0" 12`0" x 5`0" 16`0" x 13`0" 16`4" x 11`6" 0`0" x 0`0" 0`0" x 0`0" |
|-------------------------------------------------------------------------|----------------------------------------------------------------------------------------------------------------------------------------------------------------------------------------------------------------------------------------------------------------------------------------------------------------------------------------------------------------------------------------------------------------------------------------------------------------------------------------------------------------------------------------------------------------------------------------------------------------------------------------------------------------------------------------------------------------------------------------------------------------------------------------------------------------------------------------------------------------------------------------------------------------------------------------------------------------------------------------------------------------------------------------------------------------------------------------------------------------------------------------------------------------------------------------------------------------------------------------------------------------------------------------------------------------------------------------------------------------------------------------------------------------------------------------------------------------------------------------------------------------------------------------------------------------------------------------------------------------------------------------------------------------------------------------------------------------------------------------------------------------------------------------------------------------------------------|------------------------------------------------------------------------------------------------------------|--------------------------------------------------------------------------------------------------|------------------------------------------------------------------------------|--------------------------------------------------------------------------------------------------------|
| 5pc Ensuite bath                                                        | Third                                                                                                                                                                                                                                                                                                                                                                                                                                                                                                                                                                                                                                                                                                                                                                                                                                                                                                                                                                                                                                                                                                                                                                                                                                                                                                                                                                                                                                                                                                                                                                                                                                                                                                                                                                                                                            | 0`0" x 0`0"                                                                                                | ·                                                                                                |                                                                              |                                                                                                        |
|                                                                         |                                                                                                                                                                                                                                                                                                                                                                                                                                                                                                                                                                                                                                                                                                                                                                                                                                                                                                                                                                                                                                                                                                                                                                                                                                                                                                                                                                                                                                                                                                                                                                                                                                                                                                                                                                                                                                  |                                                                                                            | Legal/Tax/Financial                                                                              |                                                                              |                                                                                                        |
| Title:<br>Fee Simple<br>Legal Desc:                                     | 4479P                                                                                                                                                                                                                                                                                                                                                                                                                                                                                                                                                                                                                                                                                                                                                                                                                                                                                                                                                                                                                                                                                                                                                                                                                                                                                                                                                                                                                                                                                                                                                                                                                                                                                                                                                                                                                            | Zoning:<br><b>R-C2</b>                                                                                     | Remarks                                                                                          |                                                                              |                                                                                                        |
| Pub Rmks:  Inclusions: Property Listed By:                              | OPEN HOUSE SATURDAY, SEPTEMBER 21ST FROM 1-3 PM. Nestled in the heart of South Calgary, this stunning 3+1 bedroom home by Willow Haven Designer Homes epitomizes modern elegance, boasting over 3400 sq ft of meticulously crafted living space. Entering the bright, open main level, you're greeted by wide plank hardwood floors and soaring ceilings, enhanced by recessed lighting and chic light fixtures. A foyer & spacious dining area with soaring ceiling welcomes you & flows seamlessly into the kitchen that's tastefully finished with quartz counter tops, island/eating bar, tons of storage & a stainless steel appliance package. The living room with feature fireplace & built-ins is open to the kitchen, creating a perfect space for entertaining. Completing the main level is a 2 piece powder room & mudroom. The second level hosts 2 generously sized bedrooms that share a 5 piece main bath. A convenient laundry room with sink & storage is also located on the second level. Ascend the elegant staircase to the third level with a den/office & access to a private balcony as well as the private primary suite with walk-in closet & luxurious 5 piece ensuite with in-floor heat, dual sinks, relaxing freestanding soaker tub & separate shower. Basement development includes roughed-in in-floor heat, a large recreation/media room with wet bar, fourth bedroom & a 4 piece bath. Other notable features include built-in speakers, roughed-in air conditioning, back yard with deck & access to the double detached garage. The inner-city location can't be beat - just blocks from South Calgary Park, River Park, vibrant Marda Loop & is close to excellent schools, shopping, public transit & has easy access to downtown via 14th Street.  None  RE/MAX Real Estate (Central) |                                                                                                            |                                                                                                  |                                                                              |                                                                                                        |