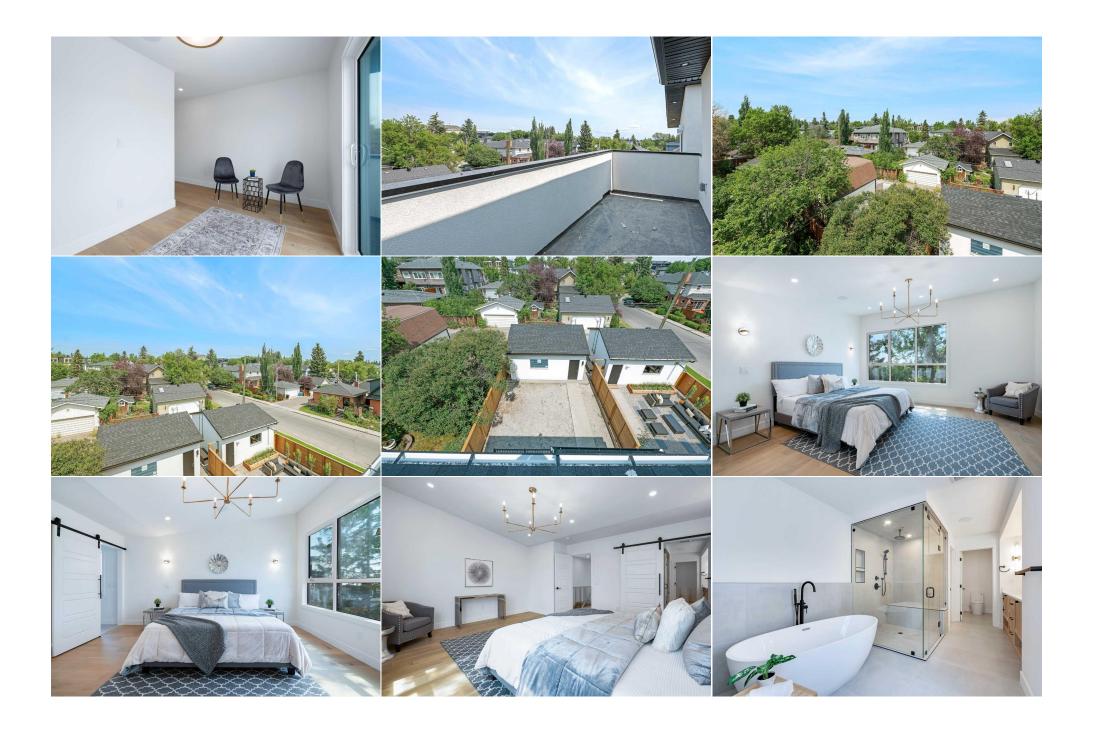

## **Room Information**

| Room Kitchen Living Room Laundry Game Room Bedroom Bedroom 4pc Bathroom | <u>Level</u><br>Main<br>Main<br>Upper<br>Basement<br>Upper<br>Basement<br>Basement                                                                                                                                                                                                                                                                                                                                                                                                                                                                                                                                                                                                                                                                                                                                                                                                                                                                                                                                                                                                                                                                                                                                                                                                                                                                                                                                                                                                                                                                                                                                                                                                                                                                                                                                               | Dimensions 19`0" x 12`0" 17`6" x 16`0" 10`0" x 7`0" 29`6" x 14`6" 12`0" x 11`10" 14`6" x 10`6" 0`0" x 0`0" | Room Dining Room Office Furnace/Utility Room Bedroom - Primary Bedroom 2pc Bathroom 5pc Bathroom | <u>Level</u><br>Main<br>Third<br>Basement<br>Third<br>Upper<br>Main<br>Upper | Dimensions 16`0" x 11`6" 14`0" x 8`0" 12`0" x 5`0" 16`0" x 13`0" 16`4" x 11`6" 0`0" x 0`0" 0`0" x 0`0" |
|-------------------------------------------------------------------------|----------------------------------------------------------------------------------------------------------------------------------------------------------------------------------------------------------------------------------------------------------------------------------------------------------------------------------------------------------------------------------------------------------------------------------------------------------------------------------------------------------------------------------------------------------------------------------------------------------------------------------------------------------------------------------------------------------------------------------------------------------------------------------------------------------------------------------------------------------------------------------------------------------------------------------------------------------------------------------------------------------------------------------------------------------------------------------------------------------------------------------------------------------------------------------------------------------------------------------------------------------------------------------------------------------------------------------------------------------------------------------------------------------------------------------------------------------------------------------------------------------------------------------------------------------------------------------------------------------------------------------------------------------------------------------------------------------------------------------------------------------------------------------------------------------------------------------|------------------------------------------------------------------------------------------------------------|--------------------------------------------------------------------------------------------------|------------------------------------------------------------------------------|--------------------------------------------------------------------------------------------------------|
| 5pc Ensuite bath                                                        | Third                                                                                                                                                                                                                                                                                                                                                                                                                                                                                                                                                                                                                                                                                                                                                                                                                                                                                                                                                                                                                                                                                                                                                                                                                                                                                                                                                                                                                                                                                                                                                                                                                                                                                                                                                                                                                            | 0`0" x 0`0"                                                                                                | ·                                                                                                |                                                                              |                                                                                                        |
|                                                                         |                                                                                                                                                                                                                                                                                                                                                                                                                                                                                                                                                                                                                                                                                                                                                                                                                                                                                                                                                                                                                                                                                                                                                                                                                                                                                                                                                                                                                                                                                                                                                                                                                                                                                                                                                                                                                                  |                                                                                                            | Legal/Tax/Financial                                                                              |                                                                              |                                                                                                        |
| Title:<br>Fee Simple<br>Legal Desc:                                     | 4479P                                                                                                                                                                                                                                                                                                                                                                                                                                                                                                                                                                                                                                                                                                                                                                                                                                                                                                                                                                                                                                                                                                                                                                                                                                                                                                                                                                                                                                                                                                                                                                                                                                                                                                                                                                                                                            | Zoning:<br><b>R-C2</b>                                                                                     | Remarks                                                                                          |                                                                              |                                                                                                        |
| Pub Rmks:  Inclusions: Property Listed By:                              | OPEN HOUSE SATURDAY, SEPTEMBER 21ST FROM 1-3 PM. Nestled in the heart of South Calgary, this stunning 3+1 bedroom home by Willow Haven Designer Homes epitomizes modern elegance, boasting over 3400 sq ft of meticulously crafted living space. Entering the bright, open main level, you're greeted by wide plank hardwood floors and soaring ceilings, enhanced by recessed lighting and chic light fixtures. A foyer & spacious dining area with soaring ceiling welcomes you & flows seamlessly into the kitchen that's tastefully finished with quartz counter tops, island/eating bar, tons of storage & a stainless steel appliance package. The living room with feature fireplace & built-ins is open to the kitchen, creating a perfect space for entertaining. Completing the main level is a 2 piece powder room & mudroom. The second level hosts 2 generously sized bedrooms that share a 5 piece main bath. A convenient laundry room with sink & storage is also located on the second level. Ascend the elegant staircase to the third level with a den/office & access to a private balcony as well as the private primary suite with walk-in closet & luxurious 5 piece ensuite with in-floor heat, dual sinks, relaxing freestanding soaker tub & separate shower. Basement development includes roughed-in in-floor heat, a large recreation/media room with wet bar, fourth bedroom & a 4 piece bath. Other notable features include built-in speakers, roughed-in air conditioning, back yard with deck & access to the double detached garage. The inner-city location can't be beat - just blocks from South Calgary Park, River Park, vibrant Marda Loop & is close to excellent schools, shopping, public transit & has easy access to downtown via 14th Street.  None  RE/MAX Real Estate (Central) |                                                                                                            |                                                                                                  |                                                                              |                                                                                                        |