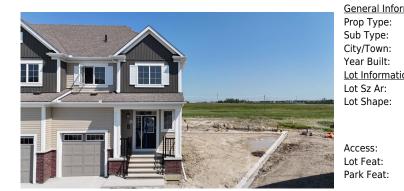

## 144 CITYLINE Square, Calgary T3N1B4

| MLS®#:  | A2153630 | Area:   | Cityscape | Listing<br>Date: | 07/28/24       | List Price: <b>\$610,000</b> |
|---------|----------|---------|-----------|------------------|----------------|------------------------------|
| Status: | Pending  | County: | Calgary   | Change:          | +\$12k, 16-Aug | Association: Fort McMurray   |

| Residential      |                     |           | <u>DOM</u><br>52 |           |
|------------------|---------------------|-----------|------------------|-----------|
| Row/Townhouse    | ł                   |           | <u>Layout</u>    |           |
| Calgary          | Finished Floor Ar   | <u>ea</u> | Beds:            | 3 (3 )    |
| 2024             | Abv Sqft:           | 1,730     | Baths:           | 2.0 (2 0) |
|                  | Low Sqft:           |           | Style:           | 2 Storey  |
| 5,060 sqft       | Ttl Sqft:           | 1,730     |                  |           |
|                  |                     |           | <u>Parking</u>   |           |
|                  |                     |           | Ttl Park:        | 2         |
|                  |                     |           | Garage Sz:       | 1         |
| Corner Lot,Pie S | haped Lot           |           |                  |           |
|                  | Drive,Single Garage | Attached  |                  |           |