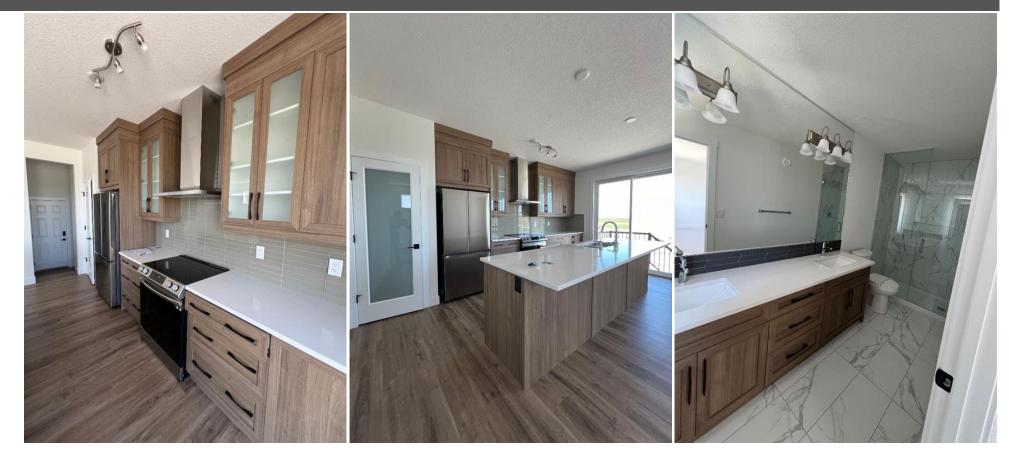

| Utilities and Featur | res |
|----------------------|-----|
|----------------------|-----|

| Roof: A                                                                                                                           | f: Asphalt Shingle                      |                                                                                 | Construction:                                                |                            |                                             |  |  |  |
|-----------------------------------------------------------------------------------------------------------------------------------|-----------------------------------------|---------------------------------------------------------------------------------|--------------------------------------------------------------|----------------------------|---------------------------------------------|--|--|--|
| Heating: <b>F</b>                                                                                                                 | orced Air,Natural Gas                   |                                                                                 | Brick, Vinyl Siding                                          | Brick,Vinyl Siding         |                                             |  |  |  |
| Sewer:                                                                                                                            |                                         |                                                                                 | Flooring:                                                    | Flooring:                  |                                             |  |  |  |
| Ext Feat: C                                                                                                                       | Other,Private Yard,Rain Gutters         |                                                                                 | Carpet,Tile,Vinyl Plank                                      | Carpet,Tile,Vinyl Plank    |                                             |  |  |  |
|                                                                                                                                   |                                         |                                                                                 | Water Source:                                                |                            |                                             |  |  |  |
|                                                                                                                                   |                                         |                                                                                 | Fnd/Bsmt:                                                    |                            |                                             |  |  |  |
|                                                                                                                                   | Poured Concrete                         |                                                                                 |                                                              |                            |                                             |  |  |  |
| Kitchen Appl: Dishwasher,Electric Range,Range Hood,Refrigerator,Wa<br>nt Feat: Kitchen Island,No Animal Home,No Smoking Home,Oper |                                         |                                                                                 |                                                              |                            |                                             |  |  |  |
|                                                                                                                                   |                                         | nimal Home,No Smoking Home,Oper                                                 | Floorplan, Pantry, Quartz Counter                            | s,Walk-In Closet(s)        |                                             |  |  |  |
| Jtilities:                                                                                                                        |                                         |                                                                                 |                                                              |                            |                                             |  |  |  |
|                                                                                                                                   |                                         |                                                                                 | Room Information                                             |                            |                                             |  |  |  |
|                                                                                                                                   |                                         |                                                                                 |                                                              |                            |                                             |  |  |  |
| Room                                                                                                                              | Level                                   | Dimensions                                                                      | Room                                                         | Level                      | Dimensions                                  |  |  |  |
|                                                                                                                                   |                                         | <u>Dimensions</u><br>17`2" x 12`5"                                              |                                                              | <u>Level</u><br>Second     | Dimensions<br>9`0" x 12`4"                  |  |  |  |
| Bedroom - Primar                                                                                                                  |                                         |                                                                                 | Room                                                         |                            |                                             |  |  |  |
| Bedroom - Primar<br>Bedroom                                                                                                       | ry Second<br>Second                     | 17`2" x 12`5"                                                                   | <u>Room</u><br>Bedroom                                       | Second                     | 9`0" x 12`4"                                |  |  |  |
| Bedroom - Primar<br>Bedroom<br>Bpc Ensuite bath                                                                                   | ry Second<br>Second                     | 17`2" x 12`5"<br>10`9" x 10`5"                                                  | <u>Room</u><br>Bedroom<br>3pc Bathroom                       | Second<br>Second           | 9`0" x 12`4"<br>9`7" x 4`10"                |  |  |  |
| Room<br>Bedroom - Primar<br>Bedroom<br>3pc Ensuite bath<br>Walk-In Closet<br>Dining Room                                          | ry Second<br>Second<br>Second           | 17`2" x 12`5"<br>10`9" x 10`5"<br>12`5" x 4`10"                                 | <u>Room</u><br>Bedroom<br>3pc Bathroom<br>Laundry            | Second<br>Second<br>Second | 9`0" x 12`4"<br>9`7" x 4`10"<br>6`5" x 9`7" |  |  |  |
| Bedroom - Primar<br>Bedroom<br>3pc Ensuite bath<br>Walk-In Closet                                                                 | ry Second<br>Second<br>Second<br>Second | 17`2" x 12`5"<br>10`9" x 10`5"<br>12`5" x 4`10"<br>4`10" x 9`7"                 | <u>Room</u><br>Bedroom<br>3pc Bathroom<br>Laundry            | Second<br>Second<br>Second | 9`0" x 12`4"<br>9`7" x 4`10"<br>6`5" x 9`7" |  |  |  |
| Bedroom - Primar<br>Bedroom<br>3pc Ensuite bath<br>Walk-In Closet                                                                 | ry Second<br>Second<br>Second<br>Second | 17`2" x 12`5"<br>10`9" x 10`5"<br>12`5" x 4`10"<br>4`10" x 9`7"                 | <u>Room</u><br>Bedroom<br>3pc Bathroom<br>Laundry<br>Kitchen | Second<br>Second<br>Second | 9`0" x 12`4"<br>9`7" x 4`10"<br>6`5" x 9`7" |  |  |  |
| Bedroom - Primar<br>Bedroom<br>3pc Ensuite bath<br>Walk-In Closet<br>Dining Room                                                  | ry Second<br>Second<br>Second<br>Second | 17`2" x 12`5"<br>10`9" x 10`5"<br>12`5" x 4`10"<br>4`10" x 9`7"<br>7`8" x 11`0" | <u>Room</u><br>Bedroom<br>3pc Bathroom<br>Laundry<br>Kitchen | Second<br>Second<br>Second | 9`0" x 12`4"<br>9`7" x 4`10"<br>6`5" x 9`7" |  |  |  |

Remarks

| Pub Rmks:           | NO Condo Fees!! Discover this charming Corner Unit townhouse in the community of Cityscape North East. This End unit home faces West accented with large windows that flood the house with lots of natural light. The Corner pie shaped lot with huge backyard is one of the greatest feature of this property. Further, this    |
|---------------------|----------------------------------------------------------------------------------------------------------------------------------------------------------------------------------------------------------------------------------------------------------------------------------------------------------------------------------|
|                     | home fully developed, offers over 1731 Square feet of developed living space: Main floor features, huge living room with beautiful modern kitchen and dining room                                                                                                                                                                |
|                     | is spacious for your family entertaining needs. The open modern Kitchen design and large Kitchen island enable you and your family to entertain with ease and<br>enjoy a quiet family dinner at home. The second-floor features three spacious bedrooms, laundry room, open hall way, and the primary bedroom walk-in closet and |
|                     | En-Suite bathroom.Whether you are looking for a start home, investment opportunity or a place to call home, this townhouse embodies the perfect blend of style,                                                                                                                                                                  |
|                     | comfort, convenience. Don't miss out this beautiful modern living at its finest, come check it out.                                                                                                                                                                                                                              |
| Inclusions:         | N/A                                                                                                                                                                                                                                                                                                                              |
| Property Listed By: | Real Broker                                                                                                                                                                                                                                                                                                                      |