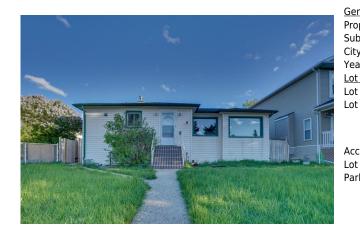

## 135 25 Avenue, Calgary T2E 1X9

| MLS®#:  | A2153786 | Area:   | Tuxedo Park | Listing          | 08/01/24       | List Price: \$799,999      |
|---------|----------|---------|-------------|------------------|----------------|----------------------------|
| Status: | Active   | County: | Calgary     | Date:<br>Change: | -\$40k, 18-Aug | Association: Fort McMurray |

| Title:<br>Fee Simple | Zoning:<br>R-C2                                                                                                                                                                                                                                                                                                                                                                                                                                                                                                                                                                                                                                                                                                                                                                                    |  |  |  |  |  |  |
|----------------------|----------------------------------------------------------------------------------------------------------------------------------------------------------------------------------------------------------------------------------------------------------------------------------------------------------------------------------------------------------------------------------------------------------------------------------------------------------------------------------------------------------------------------------------------------------------------------------------------------------------------------------------------------------------------------------------------------------------------------------------------------------------------------------------------------|--|--|--|--|--|--|
| Legal Desc:          | 2617AG                                                                                                                                                                                                                                                                                                                                                                                                                                                                                                                                                                                                                                                                                                                                                                                             |  |  |  |  |  |  |
|                      | Remarks                                                                                                                                                                                                                                                                                                                                                                                                                                                                                                                                                                                                                                                                                                                                                                                            |  |  |  |  |  |  |
| Pub Rmks:            | Developers,Builders , Huge 50x120 RC-2 LOT in the beautiful community of Tuxedo Park, soon can be converted with city approval as RCG after the city Blanket<br>zoning change take affect. And situated on it a Huge 1300 Sq ft Bungalow in very good condition, which can be rented for long term , or hold it for Redevelopment,<br>It has three huge Bedrooms and a big office , A 4 piece bath, Open living room and dining area, the Kitchen is Updated from its original design, and has newer hot<br>water tank, furnace and shingles, the basement is fully developed with a family room, bedroom ,a 3 piece bath, a kitchenette and its own separate entrance,Very<br>Close to DOWNTOWN, SHOPPING, SAIT, UNIVERSITY, HOSPITALS AND ALL MAJOR ROADS. A Perfect Property for Redevelopment. |  |  |  |  |  |  |
| Inclusions:          | None                                                                                                                                                                                                                                                                                                                                                                                                                                                                                                                                                                                                                                                                                                                                                                                               |  |  |  |  |  |  |
| Property Listed By:  | RE/MAX Real Estate (Central)                                                                                                                                                                                                                                                                                                                                                                                                                                                                                                                                                                                                                                                                                                                                                                       |  |  |  |  |  |  |