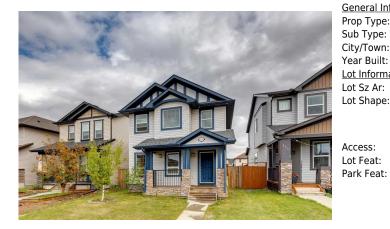

## 106 SKYVIEW SPRINGS Rise, Calgary T3N0C2

| MLS®#:  | A2153808 | Area:   | Skyview Ranch | Listing<br>Date: | 09/05/24 | List Price: <b>\$600,000</b> |
|---------|----------|---------|---------------|------------------|----------|------------------------------|
| Status: | Pending  | County: | Calgary       | Change:          | None     | Association: Fort McMurray   |

| eral Informatior<br>Type: | Residential                                              |                    |       | <u>DOM</u><br><b>13</b> |           |  |
|---------------------------|----------------------------------------------------------|--------------------|-------|-------------------------|-----------|--|
| Type:                     | Detached                                                 |                    |       | Layout                  |           |  |
| /Town:                    | Calgary                                                  | Finished Floor Are | ea    | Beds:                   | 3 (3 )    |  |
| Built:                    | 2010                                                     | Abv Sqft:          | 1,470 | Baths:                  | 2.5 (2 1) |  |
| nformation                |                                                          | Low Sqft:          |       | Style:                  | 2 Storey  |  |
| Sz Ar:                    | 3,347 sqft                                               | Ttl Sqft:          | 1,470 |                         |           |  |
| Shape:                    |                                                          |                    |       | Parking                 |           |  |
|                           |                                                          |                    |       | Ttl Park:               | 2         |  |
|                           |                                                          |                    |       | Garage Sz:              | 2         |  |
| ess:                      |                                                          |                    |       | 5                       |           |  |
| eat:                      | Back Yard,Backs on to Park/Green Space,Garden,Landscaped |                    |       |                         |           |  |
| Cash:                     | Dauble Courses                                           |                    |       |                         |           |  |