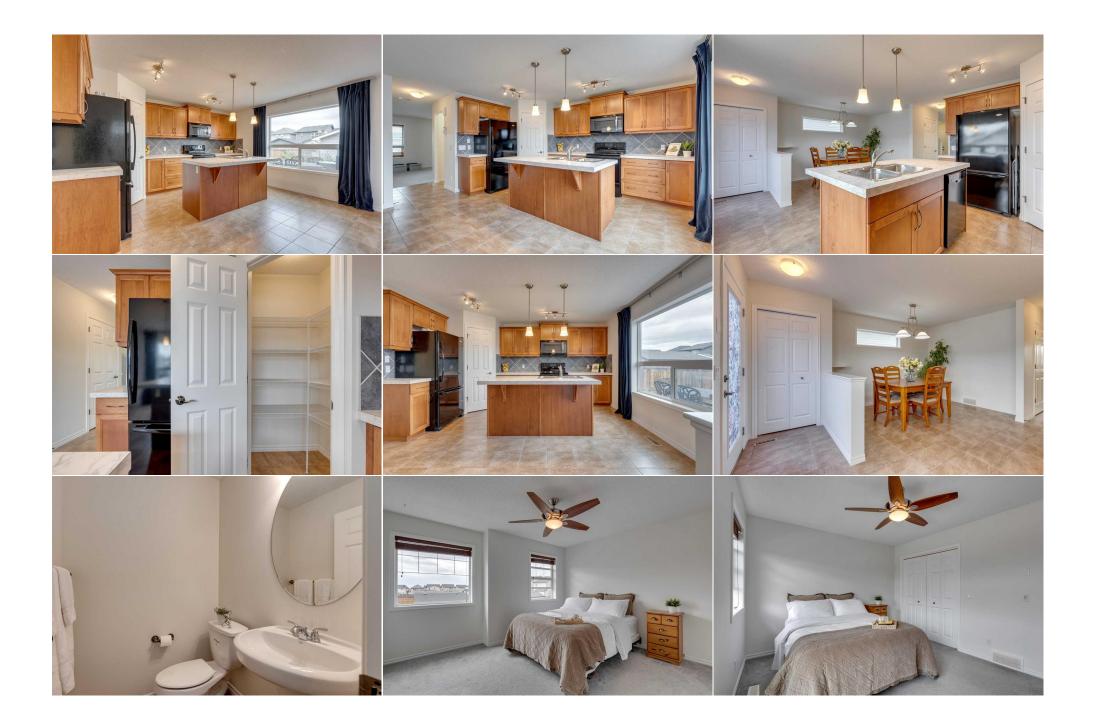

| Title:<br><b>Fee Simple</b><br>Legal Desc:      | Zoning:<br>R-1N<br>0912626                                                                                                                                                                                                                                                                                                                                                                                                                                                                                                                                                                                                                                                                                                                                                                                                                                                                                                                                                                                                                                                                                             |  |  |
|-------------------------------------------------|------------------------------------------------------------------------------------------------------------------------------------------------------------------------------------------------------------------------------------------------------------------------------------------------------------------------------------------------------------------------------------------------------------------------------------------------------------------------------------------------------------------------------------------------------------------------------------------------------------------------------------------------------------------------------------------------------------------------------------------------------------------------------------------------------------------------------------------------------------------------------------------------------------------------------------------------------------------------------------------------------------------------------------------------------------------------------------------------------------------------|--|--|
|                                                 | Remarks                                                                                                                                                                                                                                                                                                                                                                                                                                                                                                                                                                                                                                                                                                                                                                                                                                                                                                                                                                                                                                                                                                                |  |  |
| Pub Rmks:<br>Inclusions:<br>Property Listed By: | This beautifully maintained 3 Bedroom home is FRESHLY PAINTED and waiting for you to move in! The main floor features a cozy living room with modern gas fire,<br>2-piece bath, a kitchen that boasts warm cabinetry, pristine appliances, lots of counter space, and a great dining area for friends and family to enjoy. There is a G<br>LINE TO THE KITCHEN STOVE so you can convert to gas easily if you wish. The upper floor features a large Primary bedroom with OVERSIZED CLOSET and a bright<br>piece ENSUITE. 2 additional bedrooms and a 4-piece bath with soaker tub complete the upper floor. The back yard is a gardener's dream with garden boxes, rain<br>capture and a fabulous deck set up with gas line for your BBQ or fire table. The large double garage has been PLUMBED WITH HOT AND COLD WATER and DRAIN ju<br>waiting to be connected. The garage opener is in the box, ready to be installed. Situated on a quiet street near schools, shopping, transit and with easy access to<br>Deerfoot, Stoney Trail and the Airport.<br>Shelving and bench in garage<br>RE/MAX Realty Professionals |  |  |