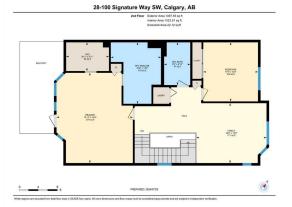

| eneral Information    | <u>1</u>       |                   |       | DOM           |                       |
|-----------------------|----------------|-------------------|-------|---------------|-----------------------|
| ор Туре:              | Residential    |                   |       | 113           |                       |
| ub Type:              | Semi Detached  | (Half             |       | <u>Layout</u> |                       |
|                       | Duplex)        | Finished Floor Ar | ea    | Beds:         | 3 (2 1 )              |
| ty/Town:              | Calgary        | Abv Sqft:         | 1,937 | Baths:        | 3.5 (3 1)             |
| ear Built:            | 1999           | Low Sqft:         |       | Style:        | 2 Storey,Side by Side |
| <u>ot Information</u> |                | Ttl Sqft:         | 1,937 |               |                       |
| ot Sz Ar:             | 2,475 sqft     |                   |       | De alcia a    |                       |
| ot Shape:             |                |                   |       | Parking       | _                     |
|                       |                |                   |       | Ttl Park:     | 4                     |
|                       |                |                   |       | Garage Sz:    | 2                     |
| ccess:                |                |                   |       |               |                       |
| ot Feat:              | Rectangular Lo | t                 |       |               |                       |
| ark Feat:             | Double Garage  | Attached          |       |               |                       |

Utilities and Features

| Roof:<br>Heating:<br>Sewer:<br>Ext Feat: | Asphalt Shingle<br>Forced Air,Natural Gas<br>Balcony,BBQ gas line |                                                                                                                | Construction:<br>Brick,Stucco,Wood Frar<br>Flooring:<br>Carpet,Hardwood,Tile | Brick,Stucco,Wood Frame<br>Flooring: |                |  |  |  |  |  |
|------------------------------------------|-------------------------------------------------------------------|----------------------------------------------------------------------------------------------------------------|------------------------------------------------------------------------------|--------------------------------------|----------------|--|--|--|--|--|
|                                          |                                                                   |                                                                                                                | Water Source:                                                                |                                      |                |  |  |  |  |  |
|                                          |                                                                   |                                                                                                                | Fnd/Bsmt:                                                                    | Fnd/Bsmt:                            |                |  |  |  |  |  |
|                                          |                                                                   | Poured Concrete<br>Dishwasher,Garage Control(s),Gas Stove,Microwave Hood Fan,Refrigerator,Washer/Dryer Stacked |                                                                              |                                      |                |  |  |  |  |  |
| Kitchen Appl:                            | · •                                                               |                                                                                                                |                                                                              |                                      |                |  |  |  |  |  |
| Int Feat:<br>Utilities:                  | Beamed Ceilings,Br                                                | Beamed Ceilings,Breakfast Bar,Granite Counters,High Ceilings,No Animal Home,No Smoking Home                    |                                                                              |                                      |                |  |  |  |  |  |
|                                          |                                                                   |                                                                                                                | Room Information                                                             |                                      |                |  |  |  |  |  |
| <u>Room</u>                              | Level                                                             | <b>Dimensions</b>                                                                                              | Room                                                                         | Level                                | Dimensions     |  |  |  |  |  |
| 2pc Bathroom                             | Main                                                              | 5`2" x 4`7"                                                                                                    | Dining Room                                                                  | Main                                 | 11`3" x 10`6"  |  |  |  |  |  |
| Kitchen                                  | Main                                                              | 13`5" x 12`3"                                                                                                  | Living Room                                                                  | Main                                 | 15`11" x 14`3" |  |  |  |  |  |
| 4pc Bathroom                             | Upper                                                             | 8`11" x 5`5"                                                                                                   | 5pc Bathroom                                                                 | Upper                                | 12`9" x 10`6"  |  |  |  |  |  |
| Bedroom                                  | Upper                                                             | 12`3" x 11`5"                                                                                                  | Family Room                                                                  | Upper                                | 12`5" x 14`8"  |  |  |  |  |  |
| Bedroom - Prin                           | nary Upper                                                        | 18`9" x 15`11"                                                                                                 | Walk-In Closet                                                               | Upper                                | 6`0" x 8`11"   |  |  |  |  |  |
| 3pc Bathroom                             | Lower                                                             | 8`4" x 6`6"                                                                                                    | Bedroom                                                                      | Lower                                | 10`0" x 12`0"  |  |  |  |  |  |
| Game Room                                | Lower                                                             | 13`9" x 14`8"                                                                                                  | Storage                                                                      | Lower                                | 5`6" x 15`6"   |  |  |  |  |  |

| Furnace/Utility Room       | Lower                                                                                                                                                                                                                                                                                                                                                                                                                                                                                                                                                                                                                                                                                                                                                                                                                                                                                                                                                                                                                                                                                                                                                                                                                                                                                                                                                                                                                                                                                                                                                                                                                                                                                                                                                                                                                                                                                                                                                                                                                                                                                                                                    | 5`9" x 7`0"                              |                            |  |  |
|----------------------------|------------------------------------------------------------------------------------------------------------------------------------------------------------------------------------------------------------------------------------------------------------------------------------------------------------------------------------------------------------------------------------------------------------------------------------------------------------------------------------------------------------------------------------------------------------------------------------------------------------------------------------------------------------------------------------------------------------------------------------------------------------------------------------------------------------------------------------------------------------------------------------------------------------------------------------------------------------------------------------------------------------------------------------------------------------------------------------------------------------------------------------------------------------------------------------------------------------------------------------------------------------------------------------------------------------------------------------------------------------------------------------------------------------------------------------------------------------------------------------------------------------------------------------------------------------------------------------------------------------------------------------------------------------------------------------------------------------------------------------------------------------------------------------------------------------------------------------------------------------------------------------------------------------------------------------------------------------------------------------------------------------------------------------------------------------------------------------------------------------------------------------------|------------------------------------------|----------------------------|--|--|
|                            |                                                                                                                                                                                                                                                                                                                                                                                                                                                                                                                                                                                                                                                                                                                                                                                                                                                                                                                                                                                                                                                                                                                                                                                                                                                                                                                                                                                                                                                                                                                                                                                                                                                                                                                                                                                                                                                                                                                                                                                                                                                                                                                                          | Legal/Tax/Fi                             | nancial                    |  |  |
| Condo Fee:<br><b>\$679</b> |                                                                                                                                                                                                                                                                                                                                                                                                                                                                                                                                                                                                                                                                                                                                                                                                                                                                                                                                                                                                                                                                                                                                                                                                                                                                                                                                                                                                                                                                                                                                                                                                                                                                                                                                                                                                                                                                                                                                                                                                                                                                                                                                          | Title:<br><b>Fee Simple</b><br>Fee Freq: | Zoning:<br>DC (pre 1P2007) |  |  |
| Legal Desc:                | 0011885                                                                                                                                                                                                                                                                                                                                                                                                                                                                                                                                                                                                                                                                                                                                                                                                                                                                                                                                                                                                                                                                                                                                                                                                                                                                                                                                                                                                                                                                                                                                                                                                                                                                                                                                                                                                                                                                                                                                                                                                                                                                                                                                  | Monthly                                  |                            |  |  |
|                            |                                                                                                                                                                                                                                                                                                                                                                                                                                                                                                                                                                                                                                                                                                                                                                                                                                                                                                                                                                                                                                                                                                                                                                                                                                                                                                                                                                                                                                                                                                                                                                                                                                                                                                                                                                                                                                                                                                                                                                                                                                                                                                                                          | Remar                                    | ks                         |  |  |
| Pub Rmks:                  | **Welcome to Signal Hill Estates!** Discover this exquisite two-storey home in a prestigious gated community, boasting 3 bedrooms, 3.5 bathrooms, and<br>Ft. Above Grade and 701 sq. Ft. Below Grade of beautifully developed space. With thoughtful updates and a prime location, this property offers luxury a<br>convenience. **Main Level Highlights:** - **Open Concept Floor Plan:** Designed for modern living and effortless entertaining **Gourmet Kitchen:** Fe<br>granite countertops, stainless steel appliances, and Hard-Wood and Tile flooring **Spacious Living Areas:** Perfect for relaxation and gatherings **C<br>Fireplace:** Warm and Cozy for the cool winters **Access to Private Real Balcony;** A private area to gather with friends outside. **Upper-Level Featu<br>**Two Generously Sized Bedrooms:** The property includes 2 generous upstairs bedrooms **Luxurious Master Suite:** Retreat to a massive walk-in clt<br>piece ensuite with dual sinks, a soaker tub, a rainfall shower with 10mm glass, and an expansive south-facing balcony, which was newly updated in 202:<br>stunning views ** Large Family Room;** The resting and playing place for your family. This could easily be converted into a 4th bedroom. **Lower Leve<br>- **Additional Bedroom and Full Bathroom;** Ideal for guests or extended family **Family Room and Ample Storage:** Ensuring space for everyone's n<br>**Large Extra Storage Area;** **Recent Updates:** - **New Roof (2024):** For added peace of mind and durability **New Upper Balcony (2023):** Enjo<br>upgraded outdoor space with enhanced views. **Neighborhood Perks:** - **Sirocco Train Station:** Close by for all your shopping needs. **Additional<br>**Double Attached Garage:** For convenience and security. Comes with a built-in CLIMBING WALL (can be removed if required). This exceptional home in<br>Estates combines luxury, comfort, and a fantastic location. Don't miss out—call today to schedule your private viewing and experience all that this prop<br>offer!<br>Climbing Wall in Garage and Crash-Mattress<br>Power Properties |                                          |                            |  |  |