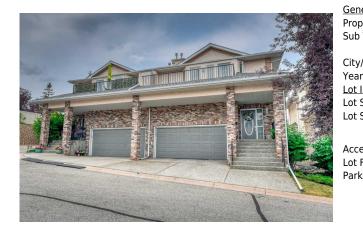

## 100 SIGNATURE Way #28, Calgary T3H 2W6

| MLS®#:  | A2153814 | Area:   | Signal Hill | Listing<br>Date: | 07/30/24       | List Price: <b>\$700,000</b> |
|---------|----------|---------|-------------|------------------|----------------|------------------------------|
| Status: | Active   | County: | Calgary     | Change:          | -\$25k, 20-Nov | Association: Fort McMurray   |

| eneral Information    | <u>1</u>       |                   |       | DOM           |                       |
|-----------------------|----------------|-------------------|-------|---------------|-----------------------|
| ор Туре:              | Residential    |                   |       | 113           |                       |
| ub Type:              | Semi Detached  | (Half             |       | <u>Layout</u> |                       |
|                       | Duplex)        | Finished Floor Ar | ea    | Beds:         | 3 (2 1 )              |
| ty/Town:              | Calgary        | Abv Sqft:         | 1,937 | Baths:        | 3.5 (3 1)             |
| ear Built:            | 1999           | Low Sqft:         |       | Style:        | 2 Storey,Side by Side |
| <u>ot Information</u> |                | Ttl Sqft:         | 1,937 |               |                       |
| ot Sz Ar:             | 2,475 sqft     |                   |       | De alcia a    |                       |
| ot Shape:             |                |                   |       | Parking       | _                     |
|                       |                |                   |       | Ttl Park:     | 4                     |
|                       |                |                   |       | Garage Sz:    | 2                     |
| ccess:                |                |                   |       |               |                       |
| ot Feat:              | Rectangular Lo | t                 |       |               |                       |
| ark Feat:             | Double Garage  | Attached          |       |               |                       |

Utilities and Features

| Roof:<br>Heating:<br>Sewer:<br>Ext Feat: | Asphalt Shingle<br>Forced Air,Natural Gas<br>Balcony,BBQ gas line |                                                                                                                | Construction:<br>Brick,Stucco,Wood Frar<br>Flooring:<br>Carpet,Hardwood,Tile | Brick,Stucco,Wood Frame<br>Flooring: |                |  |  |  |  |  |
|------------------------------------------|-------------------------------------------------------------------|----------------------------------------------------------------------------------------------------------------|------------------------------------------------------------------------------|--------------------------------------|----------------|--|--|--|--|--|
|                                          |                                                                   |                                                                                                                | Water Source:                                                                |                                      |                |  |  |  |  |  |
|                                          |                                                                   |                                                                                                                | Fnd/Bsmt:                                                                    | Fnd/Bsmt:                            |                |  |  |  |  |  |
|                                          |                                                                   | Poured Concrete<br>Dishwasher,Garage Control(s),Gas Stove,Microwave Hood Fan,Refrigerator,Washer/Dryer Stacked |                                                                              |                                      |                |  |  |  |  |  |
| Kitchen Appl:                            | · •                                                               |                                                                                                                |                                                                              |                                      |                |  |  |  |  |  |
| Int Feat:<br>Utilities:                  | Beamed Ceilings,Br                                                | Beamed Ceilings,Breakfast Bar,Granite Counters,High Ceilings,No Animal Home,No Smoking Home                    |                                                                              |                                      |                |  |  |  |  |  |
|                                          |                                                                   |                                                                                                                | Room Information                                                             |                                      |                |  |  |  |  |  |
| <u>Room</u>                              | Level                                                             | <b>Dimensions</b>                                                                                              | Room                                                                         | Level                                | Dimensions     |  |  |  |  |  |
| 2pc Bathroom                             | Main                                                              | 5`2" x 4`7"                                                                                                    | Dining Room                                                                  | Main                                 | 11`3" x 10`6"  |  |  |  |  |  |
| Kitchen                                  | Main                                                              | 13`5" x 12`3"                                                                                                  | Living Room                                                                  | Main                                 | 15`11" x 14`3" |  |  |  |  |  |
| 4pc Bathroom                             | Upper                                                             | 8`11" x 5`5"                                                                                                   | 5pc Bathroom                                                                 | Upper                                | 12`9" x 10`6"  |  |  |  |  |  |
| Bedroom                                  | Upper                                                             | 12`3" x 11`5"                                                                                                  | Family Room                                                                  | Upper                                | 12`5" x 14`8"  |  |  |  |  |  |
| Bedroom - Prin                           | nary Upper                                                        | 18`9" x 15`11"                                                                                                 | Walk-In Closet                                                               | Upper                                | 6`0" x 8`11"   |  |  |  |  |  |
| 3pc Bathroom                             | Lower                                                             | 8`4" x 6`6"                                                                                                    | Bedroom                                                                      | Lower                                | 10`0" x 12`0"  |  |  |  |  |  |
| Game Room                                | Lower                                                             | 13`9" x 14`8"                                                                                                  | Storage                                                                      | Lower                                | 5`6" x 15`6"   |  |  |  |  |  |