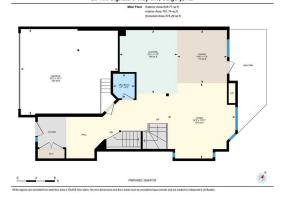

| eneral Information    | <u>1</u>       |                   |       | DOM           |                       |
|-----------------------|----------------|-------------------|-------|---------------|-----------------------|
| ор Туре:              | Residential    |                   |       | 113           |                       |
| ub Type:              | Semi Detached  | (Half             |       | <u>Layout</u> |                       |
|                       | Duplex)        | Finished Floor Ar | ea    | Beds:         | 3 (2 1 )              |
| ty/Town:              | Calgary        | Abv Sqft:         | 1,937 | Baths:        | 3.5 (3 1)             |
| ear Built:            | 1999           | Low Sqft:         |       | Style:        | 2 Storey,Side by Side |
| <u>ot Information</u> |                | Ttl Sqft:         | 1,937 |               |                       |
| ot Sz Ar:             | 2,475 sqft     |                   |       | De alcia a    |                       |
| ot Shape:             |                |                   |       | Parking       | _                     |
|                       |                |                   |       | Ttl Park:     | 4                     |
|                       |                |                   |       | Garage Sz:    | 2                     |
| ccess:                |                |                   |       |               |                       |
| ot Feat:              | Rectangular Lo | t                 |       |               |                       |
| ark Feat:             | Double Garage  | Attached          |       |               |                       |

Utilities and Features

| Roof:<br>Heating:<br>Sewer:<br>Ext Feat: | Asphalt Shingle<br>Forced Air,Natural Gas<br>Balcony,BBQ gas line |                                                                                                                | Construction:<br>Brick,Stucco,Wood Frar<br>Flooring:<br>Carpet,Hardwood,Tile | Brick,Stucco,Wood Frame<br>Flooring: |                |  |  |  |  |  |
|------------------------------------------|-------------------------------------------------------------------|----------------------------------------------------------------------------------------------------------------|------------------------------------------------------------------------------|--------------------------------------|----------------|--|--|--|--|--|
|                                          |                                                                   |                                                                                                                | Water Source:                                                                |                                      |                |  |  |  |  |  |
|                                          |                                                                   |                                                                                                                | Fnd/Bsmt:                                                                    | Fnd/Bsmt:                            |                |  |  |  |  |  |
|                                          |                                                                   | Poured Concrete<br>Dishwasher,Garage Control(s),Gas Stove,Microwave Hood Fan,Refrigerator,Washer/Dryer Stacked |                                                                              |                                      |                |  |  |  |  |  |
| Kitchen Appl:                            | · •                                                               |                                                                                                                |                                                                              |                                      |                |  |  |  |  |  |
| Int Feat:<br>Utilities:                  | Beamed Ceilings,Br                                                | Beamed Ceilings,Breakfast Bar,Granite Counters,High Ceilings,No Animal Home,No Smoking Home                    |                                                                              |                                      |                |  |  |  |  |  |
|                                          |                                                                   |                                                                                                                | Room Information                                                             |                                      |                |  |  |  |  |  |
| <u>Room</u>                              | Level                                                             | <b>Dimensions</b>                                                                                              | Room                                                                         | Level                                | Dimensions     |  |  |  |  |  |
| 2pc Bathroom                             | Main                                                              | 5`2" x 4`7"                                                                                                    | Dining Room                                                                  | Main                                 | 11`3" x 10`6"  |  |  |  |  |  |
| Kitchen                                  | Main                                                              | 13`5" x 12`3"                                                                                                  | Living Room                                                                  | Main                                 | 15`11" x 14`3" |  |  |  |  |  |
| 4pc Bathroom                             | Upper                                                             | 8`11" x 5`5"                                                                                                   | 5pc Bathroom                                                                 | Upper                                | 12`9" x 10`6"  |  |  |  |  |  |
| Bedroom                                  | Upper                                                             | 12`3" x 11`5"                                                                                                  | Family Room                                                                  | Upper                                | 12`5" x 14`8"  |  |  |  |  |  |
| Bedroom - Prin                           | nary Upper                                                        | 18`9" x 15`11"                                                                                                 | Walk-In Closet                                                               | Upper                                | 6`0" x 8`11"   |  |  |  |  |  |
| 3pc Bathroom                             | Lower                                                             | 8`4" x 6`6"                                                                                                    | Bedroom                                                                      | Lower                                | 10`0" x 12`0"  |  |  |  |  |  |
| Game Room                                | Lower                                                             | 13`9" x 14`8"                                                                                                  | Storage                                                                      | Lower                                | 5`6" x 15`6"   |  |  |  |  |  |