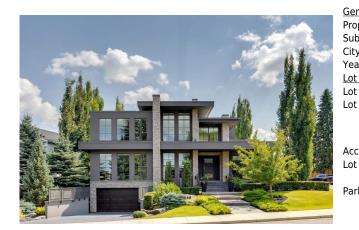

## 4248 BRITANNIA Drive, Calgary T2S 1J3

| MLS®#:  | A2153823 | Area:   | Britannia | Listing<br>Date: | 08/12/24 | List Price: <b>\$5,300,000</b> |
|---------|----------|---------|-----------|------------------|----------|--------------------------------|
| Status: | Active   | County: | Calgary   | Change:          | None     | Association: Fort McMurray     |

| eneral Information |             |                                               |       | DOM                         |           |
|--------------------|-------------|-----------------------------------------------|-------|-----------------------------|-----------|
| rop Type:          | Residential |                                               |       | 37                          |           |
| ub Type:           | Detached    |                                               |       | Layout                      |           |
| ity/Town:          | Calgary     | Finished Floor Ar                             | ea    | Beds:                       | 4 (2 2 )  |
| ear Built:         | 2015        | Abv Sqft:                                     | 4,452 | Baths:                      | 4.5 (4 1) |
| ot Information     |             | Low Sqft:                                     |       | Style:                      | 2 Storey  |
| ot Sz Ar:          | 8,848 sqft  | Ttl Sqft:                                     | 4,452 | -                           | -         |
| ot Shape:          |             |                                               |       | Dorling                     |           |
|                    |             |                                               |       | Parking                     | _         |
|                    |             |                                               |       | Ttl Park:                   | 5         |
|                    |             |                                               |       | Garage Sz:                  | 3         |
| ccess:             |             |                                               |       |                             |           |
| ot Feat:           |             | Yard,City Lot,Corner<br>,Level,Underground \$ |       | t Yard,Lawn,Irregular<br>ts |           |
| ark Feat:          |             | ng,Triple Garage Att                          |       |                             |           |