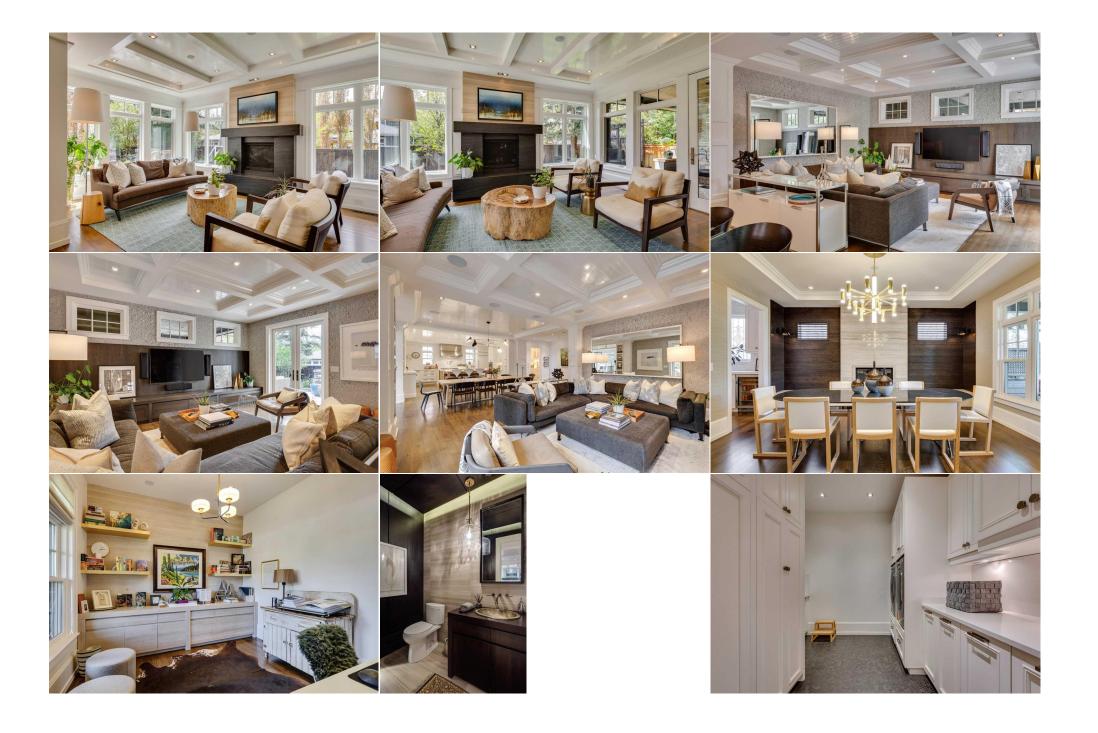

| Media Room<br>Game Room<br>Wine Cellar<br>Bedroom<br>5pc Ensuite bath<br>3pc Bathroom | Lower<br>Lower<br>Lower<br>Lower<br>Lower<br>Lower                                                                                                                                                                                                 | 26`9" x 16`3"<br>16`8" x 10`10"<br>17`7" x 5`5"<br>15`7" x 12`2"                                                                                                                                                                                                                                                                                                                                                           | Exercise Room<br>Game Room<br>Other<br>2pc Bathroom<br>4pc Bathroom                                                                                                                                                                                                                                                                                                                | Lower<br>Lower<br>Lower<br>Upper<br>Upper                                                                                                                                                                                                                                                                       | 21`7" x 15`0"<br>25`5" x 20`8"<br>10`4" x 9`9"                                                                                                                                                                                                                                                                                                                                                                                                                                                                                                          |
|---------------------------------------------------------------------------------------|----------------------------------------------------------------------------------------------------------------------------------------------------------------------------------------------------------------------------------------------------|----------------------------------------------------------------------------------------------------------------------------------------------------------------------------------------------------------------------------------------------------------------------------------------------------------------------------------------------------------------------------------------------------------------------------|------------------------------------------------------------------------------------------------------------------------------------------------------------------------------------------------------------------------------------------------------------------------------------------------------------------------------------------------------------------------------------|-----------------------------------------------------------------------------------------------------------------------------------------------------------------------------------------------------------------------------------------------------------------------------------------------------------------|---------------------------------------------------------------------------------------------------------------------------------------------------------------------------------------------------------------------------------------------------------------------------------------------------------------------------------------------------------------------------------------------------------------------------------------------------------------------------------------------------------------------------------------------------------|
| <b></b>                                                                               |                                                                                                                                                                                                                                                    |                                                                                                                                                                                                                                                                                                                                                                                                                            | Legal/Tax/Financial                                                                                                                                                                                                                                                                                                                                                                |                                                                                                                                                                                                                                                                                                                 |                                                                                                                                                                                                                                                                                                                                                                                                                                                                                                                                                         |
| Title: Fee Simple Legal Desc:                                                         | 5584R                                                                                                                                                                                                                                              | Zoning:<br>R-C1                                                                                                                                                                                                                                                                                                                                                                                                            |                                                                                                                                                                                                                                                                                                                                                                                    |                                                                                                                                                                                                                                                                                                                 |                                                                                                                                                                                                                                                                                                                                                                                                                                                                                                                                                         |
|                                                                                       |                                                                                                                                                                                                                                                    |                                                                                                                                                                                                                                                                                                                                                                                                                            | Remarks                                                                                                                                                                                                                                                                                                                                                                            |                                                                                                                                                                                                                                                                                                                 |                                                                                                                                                                                                                                                                                                                                                                                                                                                                                                                                                         |
| Pub Rmks:                                                                             | valley views and is p<br>square feet of total of<br>Burkart created an e<br>hardwood floors and<br>Living room-sun room<br>~10'x6' island and to<br>gorgeous formal din<br>main level. 5 bedroo<br>built-ins in the bedro<br>an office) has a roug | ositioned on a 75' wide lot with a sudevelopmentplenty of room for a elevated and modern "Hampton's be exceptional architectural detailing m with access out to a heated terracipal papers and the proof appliances. Adjacent family panting room with new fireplace. A main ms plus a 2nd laundry room up. Haroom, stunning new 5-piece ensuite a h-in for an ensuite. Unbelievably grone room, games room, field room (s | unny west-exposure rear yard. Curlarge or growing family. A massivach house". Fantastic scale with Sthroughout. Nearly 50' wide spanse with built-in BBQ. Dream kitchery has a full-height Subzero freeze floor office-den, high-style powdedwood floors throughout this levend new walk-in closet with Polifoet lower level with high ceilings coccer, hockey etc), gym, 6th bedr | stom built by super-builder e, year-long renovation by of ceilings, huge rooms and across the rear of the homen by Empire with endless cer. Separate butler's pantry er room, large laundry roomel too. Sensational primary serm fittings. Secondary bedrand huge rooms including: acom, full bath and storage. | s. This home faces parkland, enjoys panoramic Rockwood Custom Homes with nearly 7500 designer Amanda Hamilton and architect Mark large-scale windows. Centre-hall plan with e. Huge family room with exceptional built-ins. abinetry, Calcutta-gold honed-marble counters, with 2 Subzero wine fridges connecting to the nand an even larger mud-room complete the suite features a trayed ceiling, fireplace and rooms are all large. The 5th bedroom (shown as a media room, large wet bar leading into an Elan home automation system. Exceptionally |