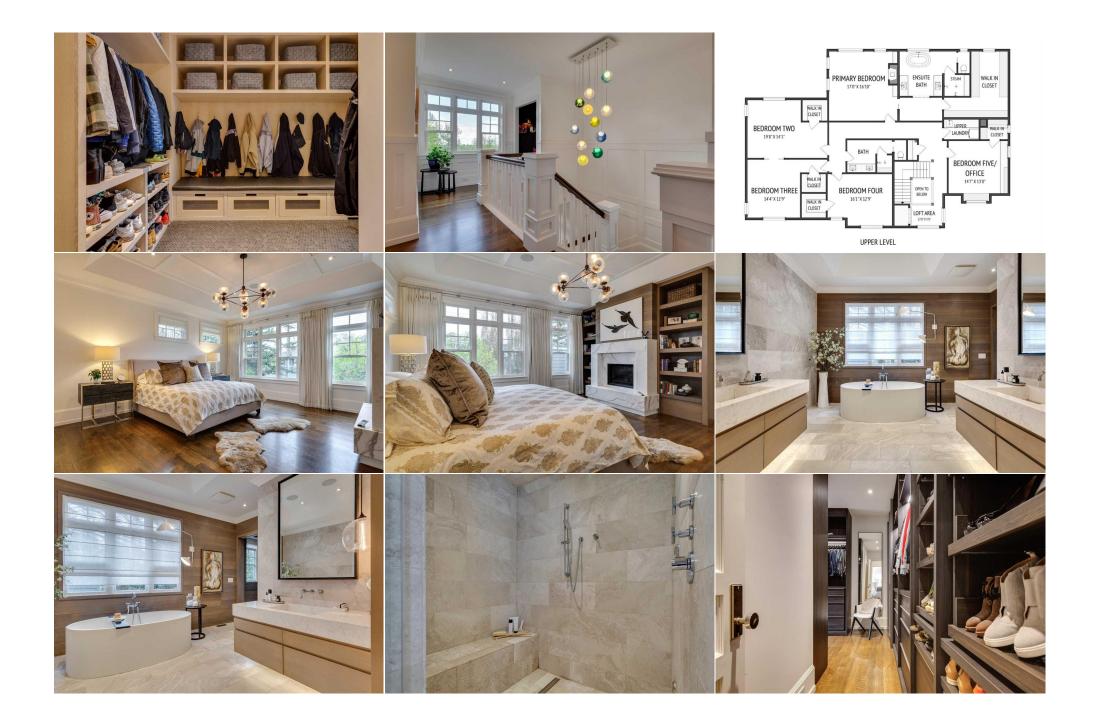

| Media Room<br>Game Room<br>Wine Cellar<br>Bedroom<br>5pc Ensuite bath<br>3pc Bathroom | Lower<br>Lower<br>Lower<br>Lower<br>Lower<br>Lower                                                                                                                                                                                                 | 26`9" x 16`3"<br>16`8" x 10`10"<br>17`7" x 5`5"<br>15`7" x 12`2"                                                                                                                                                                                                                                                                                                                                                           | Exercise Room<br>Game Room<br>Other<br>2pc Bathroom<br>4pc Bathroom                                                                                                                                                                                                                                                                                                                | Lower<br>Lower<br>Lower<br>Upper<br>Upper                                                                                                                                                                                                                                                                       | 21`7" x 15`0"<br>25`5" x 20`8"<br>10`4" x 9`9"                                                                                                                                                                                                                                                                                                                                                                                                                                                                                                          |
|---------------------------------------------------------------------------------------|----------------------------------------------------------------------------------------------------------------------------------------------------------------------------------------------------------------------------------------------------|----------------------------------------------------------------------------------------------------------------------------------------------------------------------------------------------------------------------------------------------------------------------------------------------------------------------------------------------------------------------------------------------------------------------------|------------------------------------------------------------------------------------------------------------------------------------------------------------------------------------------------------------------------------------------------------------------------------------------------------------------------------------------------------------------------------------|-----------------------------------------------------------------------------------------------------------------------------------------------------------------------------------------------------------------------------------------------------------------------------------------------------------------|---------------------------------------------------------------------------------------------------------------------------------------------------------------------------------------------------------------------------------------------------------------------------------------------------------------------------------------------------------------------------------------------------------------------------------------------------------------------------------------------------------------------------------------------------------|
| <b></b>                                                                               |                                                                                                                                                                                                                                                    |                                                                                                                                                                                                                                                                                                                                                                                                                            | Legal/Tax/Financial                                                                                                                                                                                                                                                                                                                                                                |                                                                                                                                                                                                                                                                                                                 |                                                                                                                                                                                                                                                                                                                                                                                                                                                                                                                                                         |
| Title: Fee Simple Legal Desc:                                                         | 5584R                                                                                                                                                                                                                                              | Zoning:<br>R-C1                                                                                                                                                                                                                                                                                                                                                                                                            |                                                                                                                                                                                                                                                                                                                                                                                    |                                                                                                                                                                                                                                                                                                                 |                                                                                                                                                                                                                                                                                                                                                                                                                                                                                                                                                         |
|                                                                                       |                                                                                                                                                                                                                                                    |                                                                                                                                                                                                                                                                                                                                                                                                                            | Remarks                                                                                                                                                                                                                                                                                                                                                                            |                                                                                                                                                                                                                                                                                                                 |                                                                                                                                                                                                                                                                                                                                                                                                                                                                                                                                                         |
| Pub Rmks:                                                                             | valley views and is p<br>square feet of total of<br>Burkart created an e<br>hardwood floors and<br>Living room-sun room<br>~10'x6' island and to<br>gorgeous formal din<br>main level. 5 bedroo<br>built-ins in the bedro<br>an office) has a roug | ositioned on a 75' wide lot with a sudevelopmentplenty of room for a elevated and modern "Hampton's be exceptional architectural detailing m with access out to a heated terracipal papers and the proof appliances. Adjacent family panting room with new fireplace. A main ms plus a 2nd laundry room up. Haroom, stunning new 5-piece ensuite a h-in for an ensuite. Unbelievably grone room, games room, field room (s | unny west-exposure rear yard. Curlarge or growing family. A massivach house". Fantastic scale with Sthroughout. Nearly 50' wide spanse with built-in BBQ. Dream kitchery has a full-height Subzero freeze floor office-den, high-style powdedwood floors throughout this levend new walk-in closet with Polifoet lower level with high ceilings coccer, hockey etc), gym, 6th bedr | stom built by super-builder e, year-long renovation by of ceilings, huge rooms and across the rear of the homen by Empire with endless cer. Separate butler's pantry er room, large laundry roomel too. Sensational primary serm fittings. Secondary bedrand huge rooms including: acom, full bath and storage. | s. This home faces parkland, enjoys panoramic Rockwood Custom Homes with nearly 7500 designer Amanda Hamilton and architect Mark large-scale windows. Centre-hall plan with e. Huge family room with exceptional built-ins. abinetry, Calcutta-gold honed-marble counters, with 2 Subzero wine fridges connecting to the nand an even larger mud-room complete the suite features a trayed ceiling, fireplace and rooms are all large. The 5th bedroom (shown as a media room, large wet bar leading into an Elan home automation system. Exceptionally |