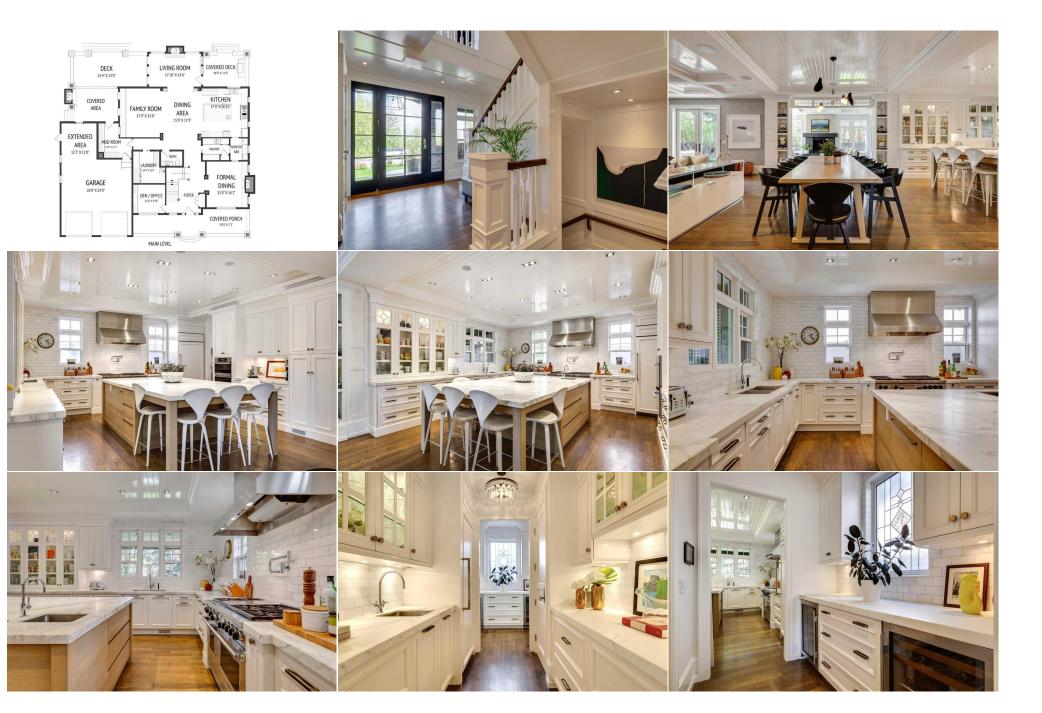

| Media Room<br>Game Room<br>Wine Cellar<br>Bedroom<br>5pc Ensuite bath<br>3pc Bathroom | Lower<br>Lower<br>Lower<br>Lower<br>Lower<br>Lower                                                                                                                                                                                                 | 26`9" x 16`3"<br>16`8" x 10`10"<br>17`7" x 5`5"<br>15`7" x 12`2"                                                                                                                                                                                                                                                                                                                                                           | Exercise Room<br>Game Room<br>Other<br>2pc Bathroom<br>4pc Bathroom                                                                                                                                                                                                                                                                                                                | Lower<br>Lower<br>Lower<br>Upper<br>Upper                                                                                                                                                                                                                                                                       | 21`7" x 15`0"<br>25`5" x 20`8"<br>10`4" x 9`9"                                                                                                                                                                                                                                                                                                                                                                                                                                                                                                          |
|---------------------------------------------------------------------------------------|----------------------------------------------------------------------------------------------------------------------------------------------------------------------------------------------------------------------------------------------------|----------------------------------------------------------------------------------------------------------------------------------------------------------------------------------------------------------------------------------------------------------------------------------------------------------------------------------------------------------------------------------------------------------------------------|------------------------------------------------------------------------------------------------------------------------------------------------------------------------------------------------------------------------------------------------------------------------------------------------------------------------------------------------------------------------------------|-----------------------------------------------------------------------------------------------------------------------------------------------------------------------------------------------------------------------------------------------------------------------------------------------------------------|---------------------------------------------------------------------------------------------------------------------------------------------------------------------------------------------------------------------------------------------------------------------------------------------------------------------------------------------------------------------------------------------------------------------------------------------------------------------------------------------------------------------------------------------------------|
| <b></b>                                                                               |                                                                                                                                                                                                                                                    |                                                                                                                                                                                                                                                                                                                                                                                                                            | Legal/Tax/Financial                                                                                                                                                                                                                                                                                                                                                                |                                                                                                                                                                                                                                                                                                                 |                                                                                                                                                                                                                                                                                                                                                                                                                                                                                                                                                         |
| Title: Fee Simple Legal Desc:                                                         | 5584R                                                                                                                                                                                                                                              | Zoning:<br>R-C1                                                                                                                                                                                                                                                                                                                                                                                                            |                                                                                                                                                                                                                                                                                                                                                                                    |                                                                                                                                                                                                                                                                                                                 |                                                                                                                                                                                                                                                                                                                                                                                                                                                                                                                                                         |
|                                                                                       |                                                                                                                                                                                                                                                    |                                                                                                                                                                                                                                                                                                                                                                                                                            | Remarks                                                                                                                                                                                                                                                                                                                                                                            |                                                                                                                                                                                                                                                                                                                 |                                                                                                                                                                                                                                                                                                                                                                                                                                                                                                                                                         |
| Pub Rmks:                                                                             | valley views and is p<br>square feet of total of<br>Burkart created an e<br>hardwood floors and<br>Living room-sun room<br>~10'x6' island and to<br>gorgeous formal din<br>main level. 5 bedroo<br>built-ins in the bedro<br>an office) has a roug | ositioned on a 75' wide lot with a sudevelopmentplenty of room for a elevated and modern "Hampton's be exceptional architectural detailing m with access out to a heated terracipal papers and the proof appliances. Adjacent family panting room with new fireplace. A main ms plus a 2nd laundry room up. Haroom, stunning new 5-piece ensuite a h-in for an ensuite. Unbelievably grone room, games room, field room (s | unny west-exposure rear yard. Curlarge or growing family. A massivach house". Fantastic scale with Sthroughout. Nearly 50' wide spanse with built-in BBQ. Dream kitchery has a full-height Subzero freeze floor office-den, high-style powdedwood floors throughout this levend new walk-in closet with Polifoet lower level with high ceilings coccer, hockey etc), gym, 6th bedr | stom built by super-builder e, year-long renovation by of ceilings, huge rooms and across the rear of the homen by Empire with endless cer. Separate butler's pantry er room, large laundry roomel too. Sensational primary serm fittings. Secondary bedrand huge rooms including: acom, full bath and storage. | s. This home faces parkland, enjoys panoramic Rockwood Custom Homes with nearly 7500 designer Amanda Hamilton and architect Mark large-scale windows. Centre-hall plan with e. Huge family room with exceptional built-ins. abinetry, Calcutta-gold honed-marble counters, with 2 Subzero wine fridges connecting to the nand an even larger mud-room complete the suite features a trayed ceiling, fireplace and rooms are all large. The 5th bedroom (shown as a media room, large wet bar leading into an Elan home automation system. Exceptionally |