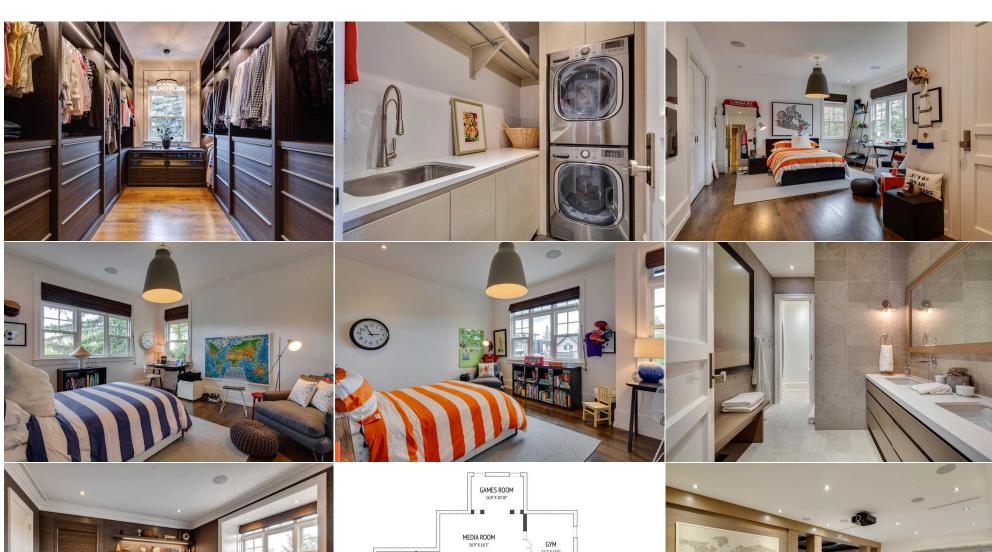

| Media Room<br>Game Room<br>Wine Cellar<br>Bedroom<br>5pc Ensuite bath<br>3pc Bathroom | Lower<br>Lower<br>Lower<br>Lower<br>Lower<br>Lower                                                                                                                                                                                                 | 26`9" x 16`3"<br>16`8" x 10`10"<br>17`7" x 5`5"<br>15`7" x 12`2"                                                                                                                                                                                                                                                                                                                                                           | Exercise Room<br>Game Room<br>Other<br>2pc Bathroom<br>4pc Bathroom                                                                                                                                                                                                                                                                                                                | Lower<br>Lower<br>Lower<br>Upper<br>Upper                                                                                                                                                                                                                                                                       | 21`7" x 15`0"<br>25`5" x 20`8"<br>10`4" x 9`9"                                                                                                                                                                                                                                                                                                                                                                                                                                                                                                          |
|---------------------------------------------------------------------------------------|----------------------------------------------------------------------------------------------------------------------------------------------------------------------------------------------------------------------------------------------------|----------------------------------------------------------------------------------------------------------------------------------------------------------------------------------------------------------------------------------------------------------------------------------------------------------------------------------------------------------------------------------------------------------------------------|------------------------------------------------------------------------------------------------------------------------------------------------------------------------------------------------------------------------------------------------------------------------------------------------------------------------------------------------------------------------------------|-----------------------------------------------------------------------------------------------------------------------------------------------------------------------------------------------------------------------------------------------------------------------------------------------------------------|---------------------------------------------------------------------------------------------------------------------------------------------------------------------------------------------------------------------------------------------------------------------------------------------------------------------------------------------------------------------------------------------------------------------------------------------------------------------------------------------------------------------------------------------------------|
| <b></b>                                                                               |                                                                                                                                                                                                                                                    |                                                                                                                                                                                                                                                                                                                                                                                                                            | Legal/Tax/Financial                                                                                                                                                                                                                                                                                                                                                                |                                                                                                                                                                                                                                                                                                                 |                                                                                                                                                                                                                                                                                                                                                                                                                                                                                                                                                         |
| Title: Fee Simple Legal Desc:                                                         | 5584R                                                                                                                                                                                                                                              | Zoning:<br>R-C1                                                                                                                                                                                                                                                                                                                                                                                                            |                                                                                                                                                                                                                                                                                                                                                                                    |                                                                                                                                                                                                                                                                                                                 |                                                                                                                                                                                                                                                                                                                                                                                                                                                                                                                                                         |
|                                                                                       |                                                                                                                                                                                                                                                    |                                                                                                                                                                                                                                                                                                                                                                                                                            | Remarks                                                                                                                                                                                                                                                                                                                                                                            |                                                                                                                                                                                                                                                                                                                 |                                                                                                                                                                                                                                                                                                                                                                                                                                                                                                                                                         |
| Pub Rmks:                                                                             | valley views and is p<br>square feet of total of<br>Burkart created an e<br>hardwood floors and<br>Living room-sun room<br>~10'x6' island and to<br>gorgeous formal din<br>main level. 5 bedroo<br>built-ins in the bedro<br>an office) has a roug | ositioned on a 75' wide lot with a sudevelopmentplenty of room for a elevated and modern "Hampton's be exceptional architectural detailing m with access out to a heated terracipal papers and the proof appliances. Adjacent family panting room with new fireplace. A main ms plus a 2nd laundry room up. Haroom, stunning new 5-piece ensuite a h-in for an ensuite. Unbelievably grone room, games room, field room (s | unny west-exposure rear yard. Curlarge or growing family. A massivach house". Fantastic scale with Sthroughout. Nearly 50' wide spanse with built-in BBQ. Dream kitchery has a full-height Subzero freeze floor office-den, high-style powdedwood floors throughout this levend new walk-in closet with Polifoet lower level with high ceilings coccer, hockey etc), gym, 6th bedr | stom built by super-builder e, year-long renovation by of ceilings, huge rooms and across the rear of the homen by Empire with endless cer. Separate butler's pantry er room, large laundry roomel too. Sensational primary serm fittings. Secondary bedrand huge rooms including: acom, full bath and storage. | s. This home faces parkland, enjoys panoramic Rockwood Custom Homes with nearly 7500 designer Amanda Hamilton and architect Mark large-scale windows. Centre-hall plan with e. Huge family room with exceptional built-ins. abinetry, Calcutta-gold honed-marble counters, with 2 Subzero wine fridges connecting to the nand an even larger mud-room complete the suite features a trayed ceiling, fireplace and rooms are all large. The 5th bedroom (shown as a media room, large wet bar leading into an Elan home automation system. Exceptionally |