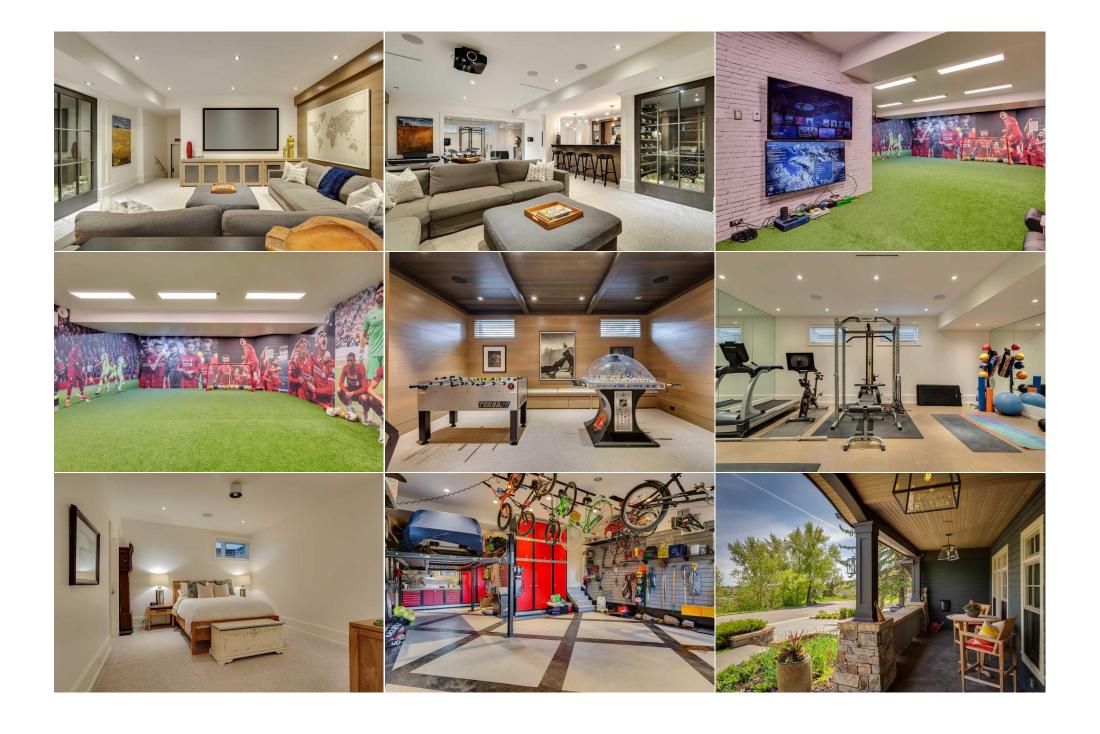

| Media Room<br>Game Room<br>Wine Cellar<br>Bedroom<br>5pc Ensuite bath<br>3pc Bathroom | Lower<br>Lower<br>Lower<br>Lower<br>Lower<br>Lower                                                                                                                                                                                                 | 26`9" x 16`3"<br>16`8" x 10`10"<br>17`7" x 5`5"<br>15`7" x 12`2"                                                                                                                                                                                                                                                                                                                                                           | Exercise Room<br>Game Room<br>Other<br>2pc Bathroom<br>4pc Bathroom                                                                                                                                                                                                                                                                                                                | Lower<br>Lower<br>Lower<br>Upper<br>Upper                                                                                                                                                                                                                                                                       | 21`7" x 15`0"<br>25`5" x 20`8"<br>10`4" x 9`9"                                                                                                                                                                                                                                                                                                                                                                                                                                                                                                          |
|---------------------------------------------------------------------------------------|----------------------------------------------------------------------------------------------------------------------------------------------------------------------------------------------------------------------------------------------------|----------------------------------------------------------------------------------------------------------------------------------------------------------------------------------------------------------------------------------------------------------------------------------------------------------------------------------------------------------------------------------------------------------------------------|------------------------------------------------------------------------------------------------------------------------------------------------------------------------------------------------------------------------------------------------------------------------------------------------------------------------------------------------------------------------------------|-----------------------------------------------------------------------------------------------------------------------------------------------------------------------------------------------------------------------------------------------------------------------------------------------------------------|---------------------------------------------------------------------------------------------------------------------------------------------------------------------------------------------------------------------------------------------------------------------------------------------------------------------------------------------------------------------------------------------------------------------------------------------------------------------------------------------------------------------------------------------------------|
| <b></b>                                                                               |                                                                                                                                                                                                                                                    |                                                                                                                                                                                                                                                                                                                                                                                                                            | Legal/Tax/Financial                                                                                                                                                                                                                                                                                                                                                                |                                                                                                                                                                                                                                                                                                                 |                                                                                                                                                                                                                                                                                                                                                                                                                                                                                                                                                         |
| Title: Fee Simple Legal Desc:                                                         | 5584R                                                                                                                                                                                                                                              | Zoning:<br>R-C1                                                                                                                                                                                                                                                                                                                                                                                                            |                                                                                                                                                                                                                                                                                                                                                                                    |                                                                                                                                                                                                                                                                                                                 |                                                                                                                                                                                                                                                                                                                                                                                                                                                                                                                                                         |
|                                                                                       |                                                                                                                                                                                                                                                    |                                                                                                                                                                                                                                                                                                                                                                                                                            | Remarks                                                                                                                                                                                                                                                                                                                                                                            |                                                                                                                                                                                                                                                                                                                 |                                                                                                                                                                                                                                                                                                                                                                                                                                                                                                                                                         |
| Pub Rmks:                                                                             | valley views and is p<br>square feet of total of<br>Burkart created an e<br>hardwood floors and<br>Living room-sun room<br>~10'x6' island and to<br>gorgeous formal din<br>main level. 5 bedroo<br>built-ins in the bedro<br>an office) has a roug | ositioned on a 75' wide lot with a sudevelopmentplenty of room for a elevated and modern "Hampton's be exceptional architectural detailing m with access out to a heated terracipal papers and the proof appliances. Adjacent family panting room with new fireplace. A main ms plus a 2nd laundry room up. Haroom, stunning new 5-piece ensuite a h-in for an ensuite. Unbelievably grone room, games room, field room (s | unny west-exposure rear yard. Curlarge or growing family. A massivach house". Fantastic scale with Sthroughout. Nearly 50' wide spanse with built-in BBQ. Dream kitchery has a full-height Subzero freeze floor office-den, high-style powdedwood floors throughout this levend new walk-in closet with Polifoet lower level with high ceilings coccer, hockey etc), gym, 6th bedr | stom built by super-builder e, year-long renovation by of ceilings, huge rooms and across the rear of the homen by Empire with endless cer. Separate butler's pantry er room, large laundry roomel too. Sensational primary serm fittings. Secondary bedrand huge rooms including: acom, full bath and storage. | s. This home faces parkland, enjoys panoramic Rockwood Custom Homes with nearly 7500 designer Amanda Hamilton and architect Mark large-scale windows. Centre-hall plan with e. Huge family room with exceptional built-ins. abinetry, Calcutta-gold honed-marble counters, with 2 Subzero wine fridges connecting to the nand an even larger mud-room complete the suite features a trayed ceiling, fireplace and rooms are all large. The 5th bedroom (shown as a media room, large wet bar leading into an Elan home automation system. Exceptionally |