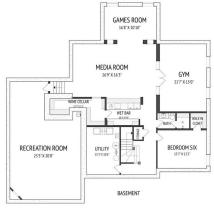

43

Floorplan, Pantry, Soaking Tub, Stone Counters, Storage, Tray Ceiling(s), Walk-In Closet(s), Wired for Sound

Poom Inform

**Room Information** 

| <u>Room</u>       | <u>Level</u> | <u>Dimensions</u> | <u>Room</u>    | Level | <u>Dimensions</u> |
|-------------------|--------------|-------------------|----------------|-------|-------------------|
| Living Room       | Main         | 17`10" x 11`4"    | Dining Room    | Main  | 15`8" x 14`2"     |
| Kitchen           | Main         | 17`0" x 16`10"    | Breakfast Nook | Main  | 15`0" x 11`9"     |
| Family Room       | Main         | 17`0" x 15`0"     | Office         | Main  | 11`0" x 9`10"     |
| Mud Room          | Main         | 12`0" x 11`7"     | Laundry        | Main  | 10`9" x 10`9"     |
| Bedroom - Primary | Upper        | 17`0" x 16`10"    | Bedroom        | Upper | 19`8" x 14`1"     |
| Bedroom           | Upper        | 14`4" x 12`9"     | Bedroom        | Upper | 16`1" x 12`9"     |
| Bedroom           | Upper        | 14`7" x 13`0"     | Laundry        | Upper | 8`8" x 4`11"      |

| Media Room<br>Game Room<br>Wine Cellar<br>Bedroom<br>5pc Ensuite bath<br>3pc Bathroom | Lower<br>Lower<br>Lower<br>Lower<br>Lower<br>Lower                                                                                                                                                                                                 | 26`9" x 16`3"<br>16`8" x 10`10"<br>17`7" x 5`5"<br>15`7" x 12`2"                                                                                                                                                                                                                                                                                                                                                           | Exercise Room<br>Game Room<br>Other<br>2pc Bathroom<br>4pc Bathroom                                                                                                                                                                                                                                                                                                                | Lower<br>Lower<br>Lower<br>Upper<br>Upper                                                                                                                                                                                                                                                                       | 21`7" x 15`0"<br>25`5" x 20`8"<br>10`4" x 9`9"                                                                                                                                                                                                                                                                                                                                                                                                                                                                                                          |
|---------------------------------------------------------------------------------------|----------------------------------------------------------------------------------------------------------------------------------------------------------------------------------------------------------------------------------------------------|----------------------------------------------------------------------------------------------------------------------------------------------------------------------------------------------------------------------------------------------------------------------------------------------------------------------------------------------------------------------------------------------------------------------------|------------------------------------------------------------------------------------------------------------------------------------------------------------------------------------------------------------------------------------------------------------------------------------------------------------------------------------------------------------------------------------|-----------------------------------------------------------------------------------------------------------------------------------------------------------------------------------------------------------------------------------------------------------------------------------------------------------------|---------------------------------------------------------------------------------------------------------------------------------------------------------------------------------------------------------------------------------------------------------------------------------------------------------------------------------------------------------------------------------------------------------------------------------------------------------------------------------------------------------------------------------------------------------|
| <b></b>                                                                               |                                                                                                                                                                                                                                                    |                                                                                                                                                                                                                                                                                                                                                                                                                            | Legal/Tax/Financial                                                                                                                                                                                                                                                                                                                                                                |                                                                                                                                                                                                                                                                                                                 |                                                                                                                                                                                                                                                                                                                                                                                                                                                                                                                                                         |
| Title: Fee Simple Legal Desc:                                                         | 5584R                                                                                                                                                                                                                                              | Zoning:<br>R-C1                                                                                                                                                                                                                                                                                                                                                                                                            |                                                                                                                                                                                                                                                                                                                                                                                    |                                                                                                                                                                                                                                                                                                                 |                                                                                                                                                                                                                                                                                                                                                                                                                                                                                                                                                         |
|                                                                                       |                                                                                                                                                                                                                                                    |                                                                                                                                                                                                                                                                                                                                                                                                                            | Remarks                                                                                                                                                                                                                                                                                                                                                                            |                                                                                                                                                                                                                                                                                                                 |                                                                                                                                                                                                                                                                                                                                                                                                                                                                                                                                                         |
| Pub Rmks:                                                                             | valley views and is p<br>square feet of total of<br>Burkart created an e<br>hardwood floors and<br>Living room-sun room<br>~10'x6' island and to<br>gorgeous formal din<br>main level. 5 bedroo<br>built-ins in the bedro<br>an office) has a roug | ositioned on a 75' wide lot with a sudevelopmentplenty of room for a elevated and modern "Hampton's be exceptional architectural detailing m with access out to a heated terracipal papers and the proof appliances. Adjacent family panting room with new fireplace. A main ms plus a 2nd laundry room up. Haroom, stunning new 5-piece ensuite a h-in for an ensuite. Unbelievably grone room, games room, field room (s | unny west-exposure rear yard. Curlarge or growing family. A massivach house". Fantastic scale with Sthroughout. Nearly 50' wide spanse with built-in BBQ. Dream kitchery has a full-height Subzero freeze floor office-den, high-style powdedwood floors throughout this levend new walk-in closet with Polifoet lower level with high ceilings coccer, hockey etc), gym, 6th bedr | stom built by super-builder e, year-long renovation by of ceilings, huge rooms and across the rear of the homen by Empire with endless cer. Separate butler's pantry er room, large laundry roomel too. Sensational primary serm fittings. Secondary bedrand huge rooms including: acom, full bath and storage. | s. This home faces parkland, enjoys panoramic Rockwood Custom Homes with nearly 7500 designer Amanda Hamilton and architect Mark large-scale windows. Centre-hall plan with e. Huge family room with exceptional built-ins. abinetry, Calcutta-gold honed-marble counters, with 2 Subzero wine fridges connecting to the nand an even larger mud-room complete the suite features a trayed ceiling, fireplace and rooms are all large. The 5th bedroom (shown as a media room, large wet bar leading into an Elan home automation system. Exceptionally |