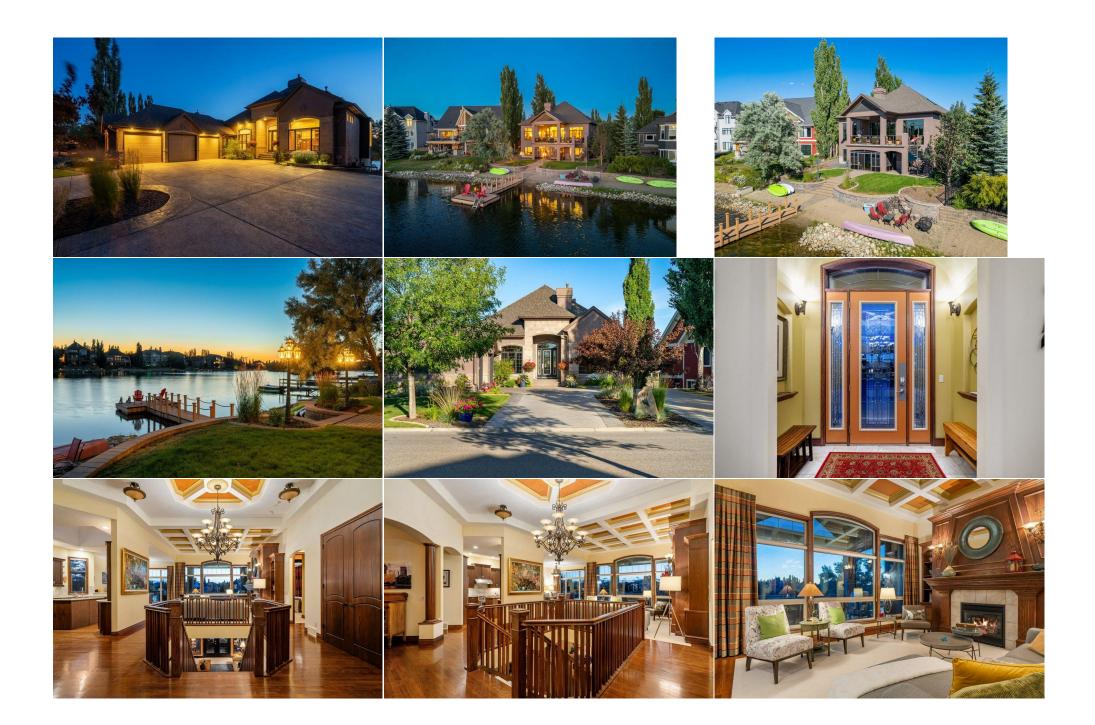

Utilities and Features

| Laundry<br>Bedroom - Primary<br>5pc Ensuite bath<br>Game Room<br>Bedroom<br>Other<br>Furnace/Utility Room<br>2pc Bathroom                                                                                                                                                                                                                                                                                                                                                                                                                                                                                                                                                                                                                                                                                                                                                                                                                                                                                                                                                                                                                                                                                                                                                                                                                                                                                                                                                                                                                                                                                                                                                                                                                                                                                                                                                                                                                                                                                                                                                              | Main<br>Main<br>Main<br>Basement<br>Basement<br>Basement<br>Basement<br>Basement | 6`7" x 14`11"<br>11`11" x 19`8"<br>28`4" x 27`2"<br>12`3" x 10`1"<br>5`7" x 6`6"<br>9`8" x 8`9" | Office<br>2pc Bathroom<br>Game Room<br>Den<br>Bedroom<br>Storage<br>Sunroom/Solarium<br>5pc Bathroom<br>Legal/Tax/Financial | Main<br>Main<br>Basement<br>Basement<br>Basement<br>Basement<br>Basement | 15`11" x 10`10"<br>11`4" x 4`8"<br>14`6" x 16`3"<br>12`4" x 13`7"<br>16`3" x 14`8"<br>16`4" x 14`6" |  |
|----------------------------------------------------------------------------------------------------------------------------------------------------------------------------------------------------------------------------------------------------------------------------------------------------------------------------------------------------------------------------------------------------------------------------------------------------------------------------------------------------------------------------------------------------------------------------------------------------------------------------------------------------------------------------------------------------------------------------------------------------------------------------------------------------------------------------------------------------------------------------------------------------------------------------------------------------------------------------------------------------------------------------------------------------------------------------------------------------------------------------------------------------------------------------------------------------------------------------------------------------------------------------------------------------------------------------------------------------------------------------------------------------------------------------------------------------------------------------------------------------------------------------------------------------------------------------------------------------------------------------------------------------------------------------------------------------------------------------------------------------------------------------------------------------------------------------------------------------------------------------------------------------------------------------------------------------------------------------------------------------------------------------------------------------------------------------------------|----------------------------------------------------------------------------------|-------------------------------------------------------------------------------------------------|-----------------------------------------------------------------------------------------------------------------------------|--------------------------------------------------------------------------|-----------------------------------------------------------------------------------------------------|--|
| Title:<br><b>Fee Simple</b><br>Legal Desc:                                                                                                                                                                                                                                                                                                                                                                                                                                                                                                                                                                                                                                                                                                                                                                                                                                                                                                                                                                                                                                                                                                                                                                                                                                                                                                                                                                                                                                                                                                                                                                                                                                                                                                                                                                                                                                                                                                                                                                                                                                             | 0111512                                                                          | Zoning:<br>RC                                                                                   | Remarks                                                                                                                     |                                                                          |                                                                                                     |  |
| Pub Rmks:       The Lake at Heritage Pointe - a truly unique & highly coveted opportunity to enjoy all of the conveniences of a modern home within a secluded & pristine I environment, only minutes from south Calgary. With only 66 lakefront homes offered here, this property presents you with a very limited opportunity for a quality, west facing walkout bungalow positioned right in the centre of the lake in one of its best locations. Very quiet! The Lake at Heritage Pointe is prodicarefully maintained by its owners. From the quality of the water to the maintenance of its surroundings, this is a community that is proud & keenly awarr rare nature of this coveted amenity at their doorstep. Enjoy entertaining your friends & family while overlooking the lake. Dock your boat at your private (2019), & cast your fishing line into the lake which is regularly re-stocked with trout. The lake is also busy with many species of birds such as loons, eagles Deer & moose will also frequent this quiet area. Residents gather frequently at the Lake House, open all summer & can be used for weldings, family gath a hub for residents to borrow lake toys to enjoy. Year round events like wine tastings, car shows, yoga classes et are also available for residents. In the v ice rink & ice path are maintained for skating. All of this + this incredible home with loads of upgrades. This executive bungalow caters perfectly to couple families with children who are comfortable with a basement bedroom. Also perfect for downsizers who want to do most of their living on one level but dor compromise on space, Your family will want to visit all year. With almost 4000 sq.ft across both levels, there is loads of space to comfortably cater to gue destensive list of upgrades which are too comprehensive to list here. A few of the highlights: 12/10 ft ceilings, 8 ft/solid core doors, AC, heated triple garag staircase to basement, 6 zone sprinkler system, Sonos entertainment system & more. As for the rest, you will find |                                                                                  |                                                                                                 |                                                                                                                             |                                                                          |                                                                                                     |  |