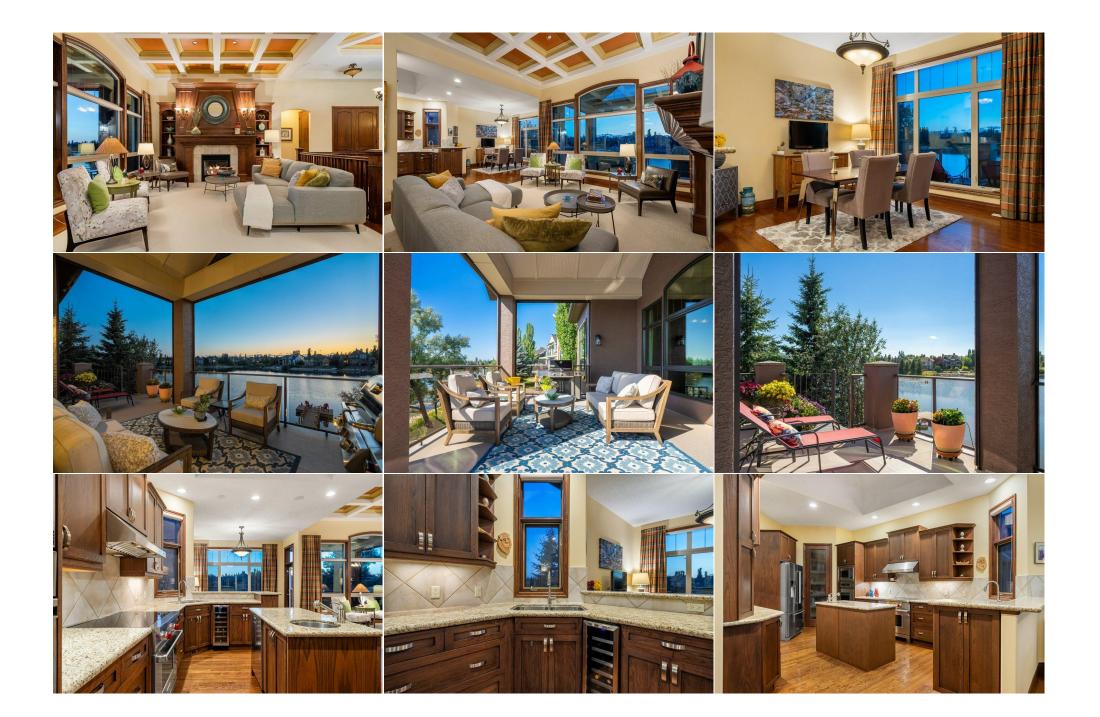

Utilities and Features

| Laundry<br>Bedroom - Primary<br>5pc Ensuite bath<br>Game Room<br>Bedroom<br>Other<br>Furnace/Utility Room<br>2pc Bathroom                                                                                                                                                                                                                                                                                                                                                                                                                                                                                                                                                                                                                                                                                                                                                                                                                                                                                                                                                                                                                                                                                                                                                                                                                                                                                                                                                                                                                                                                                                                                                                                                                                                                                                                                                                                                                                                                                                                                                              | Main<br>Main<br>Main<br>Basement<br>Basement<br>Basement<br>Basement<br>Basement | 6`7" x 14`11"<br>11`11" x 19`8"<br>28`4" x 27`2"<br>12`3" x 10`1"<br>5`7" x 6`6"<br>9`8" x 8`9" | Office<br>2pc Bathroom<br>Game Room<br>Den<br>Bedroom<br>Storage<br>Sunroom/Solarium<br>5pc Bathroom<br>Legal/Tax/Financial | Main<br>Main<br>Basement<br>Basement<br>Basement<br>Basement<br>Basement | 15`11" x 10`10"<br>11`4" x 4`8"<br>14`6" x 16`3"<br>12`4" x 13`7"<br>16`3" x 14`8"<br>16`4" x 14`6" |  |
|----------------------------------------------------------------------------------------------------------------------------------------------------------------------------------------------------------------------------------------------------------------------------------------------------------------------------------------------------------------------------------------------------------------------------------------------------------------------------------------------------------------------------------------------------------------------------------------------------------------------------------------------------------------------------------------------------------------------------------------------------------------------------------------------------------------------------------------------------------------------------------------------------------------------------------------------------------------------------------------------------------------------------------------------------------------------------------------------------------------------------------------------------------------------------------------------------------------------------------------------------------------------------------------------------------------------------------------------------------------------------------------------------------------------------------------------------------------------------------------------------------------------------------------------------------------------------------------------------------------------------------------------------------------------------------------------------------------------------------------------------------------------------------------------------------------------------------------------------------------------------------------------------------------------------------------------------------------------------------------------------------------------------------------------------------------------------------------|----------------------------------------------------------------------------------|-------------------------------------------------------------------------------------------------|-----------------------------------------------------------------------------------------------------------------------------|--------------------------------------------------------------------------|-----------------------------------------------------------------------------------------------------|--|
| Title:<br><b>Fee Simple</b><br>Legal Desc:                                                                                                                                                                                                                                                                                                                                                                                                                                                                                                                                                                                                                                                                                                                                                                                                                                                                                                                                                                                                                                                                                                                                                                                                                                                                                                                                                                                                                                                                                                                                                                                                                                                                                                                                                                                                                                                                                                                                                                                                                                             | 0111512                                                                          | Zoning:<br>RC                                                                                   | Remarks                                                                                                                     |                                                                          |                                                                                                     |  |
| Pub Rmks:       The Lake at Heritage Pointe - a truly unique & highly coveted opportunity to enjoy all of the conveniences of a modern home within a secluded & pristine I environment, only minutes from south Calgary. With only 66 lakefront homes offered here, this property presents you with a very limited opportunity for a quality, west facing walkout bungalow positioned right in the centre of the lake in one of its best locations. Very quiet! The Lake at Heritage Pointe is prodicarefully maintained by its owners. From the quality of the water to the maintenance of its surroundings, this is a community that is proud & keenly awarr rare nature of this coveted amenity at their doorstep. Enjoy entertaining your friends & family while overlooking the lake. Dock your boat at your private (2019), & cast your fishing line into the lake which is regularly re-stocked with trout. The lake is also busy with many species of birds such as loons, eagles Deer & moose will also frequent this quiet area. Residents gather frequently at the Lake House, open all summer & can be used for weldings, family gath a hub for residents to borrow lake toys to enjoy. Year round events like wine tastings, car shows, yoga classes et are also available for residents. In the v ice rink & ice path are maintained for skating. All of this + this incredible home with loads of upgrades. This executive bungalow caters perfectly to couple families with children who are comfortable with a basement bedroom. Also perfect for downsizers who want to do most of their living on one level but dor compromise on space, Your family will want to visit all year. With almost 4000 sq.ft across both levels, there is loads of space to comfortably cater to gue destensive list of upgrades which are too comprehensive to list here. A few of the highlights: 12/10 ft ceilings, 8 ft/solid core doors, AC, heated triple garag staircase to basement, 6 zone sprinkler system, Sonos entertainment system & more. As for the rest, you will find |                                                                                  |                                                                                                 |                                                                                                                             |                                                                          |                                                                                                     |  |