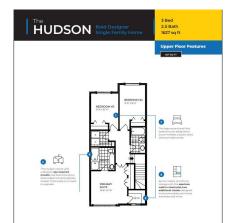

|                                                                                                                             |                                    |                                                                             | General Information<br>Prop Type:<br>Sub Type:<br>City/Town:<br>Year Built:<br>Lot Information<br>Lot Sz Ar:<br>Lot Shape:<br>Access:<br>Lot Feat:<br>Park Feat:            | Residential<br>Detached<br>Cochrane<br>2024<br>3,517 sqft<br>Other<br>Parking Pad                                                   | <u>Finished Floor Area</u><br>Abv Sqft:<br>Low Sqft:<br>Ttl Sqft: | 1,630<br>1,630                                     | DOM<br>49<br>Layout<br>Beds:<br>Baths:<br>Style:<br>Parking<br>Ttl Park:<br>Garage Sz: | 3 (3 )<br>2.5 (2 1)<br>2 Storey<br>2                                                                                       |  |  |  |
|-----------------------------------------------------------------------------------------------------------------------------|------------------------------------|-----------------------------------------------------------------------------|-----------------------------------------------------------------------------------------------------------------------------------------------------------------------------|-------------------------------------------------------------------------------------------------------------------------------------|-------------------------------------------------------------------|----------------------------------------------------|----------------------------------------------------------------------------------------|----------------------------------------------------------------------------------------------------------------------------|--|--|--|
|                                                                                                                             |                                    |                                                                             |                                                                                                                                                                             | Utilities and Fea                                                                                                                   | tures                                                             |                                                    |                                                                                        |                                                                                                                            |  |  |  |
| Roof:<br>Heating:<br>Sewer:<br>Ext Feat:                                                                                    | Asphalt,Asp<br>Forced Air<br>Other | ohalt Shingle                                                               |                                                                                                                                                                             | Cons<br>Stuc<br>Floor<br>Carp<br>Wate<br>Fnd/E<br>Pour                                                                              |                                                                   |                                                    |                                                                                        |                                                                                                                            |  |  |  |
| Kitchen Appl:<br>Int Feat:<br>Utilities:                                                                                    |                                    | <b>-</b> .                                                                  | Built-In Refrigerator,Dishwasher,Dryer,Microwave,Stove(s),Washer<br>Kitchen Island,No Animal Home,No Smoking Home,Open Floorplan,Pantry,Quartz Counters<br>Room Information |                                                                                                                                     |                                                                   |                                                    |                                                                                        |                                                                                                                            |  |  |  |
|                                                                                                                             |                                    |                                                                             |                                                                                                                                                                             | Room Informa                                                                                                                        | tion                                                              |                                                    |                                                                                        |                                                                                                                            |  |  |  |
| Room<br>Covered Porch<br>Dining Room<br>Bedroom<br>Walk-In Closet<br>Entrance<br>Kitchen<br>Laundry<br>Furnace/Utility Room |                                    | <u>Level</u><br>Main<br>Upper<br>Upper<br>Main<br>Main<br>Upper<br>Basement | Dimensions<br>8`0" x 6`0"<br>10`0" x 13`4"<br>9`0" x 12`2"<br>6`1" x 4`10"<br>4`0" x 4`2"<br>8`7" x 13`5"<br>5`0" x 8`10"<br>7`10" x 9`0"                                   | 0" x 6`0" Living   0`0" x 13`4" Mud I   0" x 12`2" 5pc E   1" x 4`10" 4pc B   0" x 4`2" 2pc B   7" x 13`5" Bedra   0" x 8`10" Bedra |                                                                   | nsuite bath Upper<br>athroom Upper<br>athroom Main |                                                                                        | Dimensions<br>11`5" x 17`0"<br>6`6" x 5`0"<br>8`3" x 7`10"<br>0`0" x 0`0"<br>5`2" x 4`10"<br>9`6" x 10`4"<br>11`5" x 12`9" |  |  |  |
|                                                                                                                             | ,                                  |                                                                             |                                                                                                                                                                             | Legal/Tax/Fina                                                                                                                      | ncial                                                             |                                                    |                                                                                        |                                                                                                                            |  |  |  |