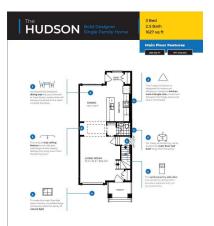

|                                                                                                                             |                                    |                                                                             | General Information<br>Prop Type:<br>Sub Type:<br>City/Town:<br>Year Built:<br>Lot Information<br>Lot Sz Ar:<br>Lot Shape:<br>Access:<br>Lot Feat:<br>Park Feat:            | Residential<br>Detached<br>Cochrane<br>2024<br>3,517 sqft<br>Other<br>Parking Pad                                                   | <u>Finished Floor Area</u><br>Abv Sqft:<br>Low Sqft:<br>Ttl Sqft: | 1,630<br>1,630                                     | DOM<br>49<br>Layout<br>Beds:<br>Baths:<br>Style:<br>Parking<br>Ttl Park:<br>Garage Sz: | 3 (3 )<br>2.5 (2 1)<br>2 Storey<br>2                                                                                       |  |  |  |
|-----------------------------------------------------------------------------------------------------------------------------|------------------------------------|-----------------------------------------------------------------------------|-----------------------------------------------------------------------------------------------------------------------------------------------------------------------------|-------------------------------------------------------------------------------------------------------------------------------------|-------------------------------------------------------------------|----------------------------------------------------|----------------------------------------------------------------------------------------|----------------------------------------------------------------------------------------------------------------------------|--|--|--|
|                                                                                                                             |                                    |                                                                             |                                                                                                                                                                             | Utilities and Fea                                                                                                                   | tures                                                             |                                                    |                                                                                        |                                                                                                                            |  |  |  |
| Roof:<br>Heating:<br>Sewer:<br>Ext Feat:                                                                                    | Asphalt,Asp<br>Forced Air<br>Other | ohalt Shingle                                                               |                                                                                                                                                                             | Cons<br>Stuc<br>Floor<br>Carp<br>Wate<br>Fnd/E<br>Pour                                                                              |                                                                   |                                                    |                                                                                        |                                                                                                                            |  |  |  |
| Kitchen Appl:<br>Int Feat:<br>Utilities:                                                                                    |                                    | <b>-</b> .                                                                  | Built-In Refrigerator,Dishwasher,Dryer,Microwave,Stove(s),Washer<br>Kitchen Island,No Animal Home,No Smoking Home,Open Floorplan,Pantry,Quartz Counters<br>Room Information |                                                                                                                                     |                                                                   |                                                    |                                                                                        |                                                                                                                            |  |  |  |
|                                                                                                                             |                                    |                                                                             |                                                                                                                                                                             | Room Informa                                                                                                                        | tion                                                              |                                                    |                                                                                        |                                                                                                                            |  |  |  |
| Room<br>Covered Porch<br>Dining Room<br>Bedroom<br>Walk-In Closet<br>Entrance<br>Kitchen<br>Laundry<br>Furnace/Utility Room |                                    | <u>Level</u><br>Main<br>Upper<br>Upper<br>Main<br>Main<br>Upper<br>Basement | Dimensions<br>8`0" x 6`0"<br>10`0" x 13`4"<br>9`0" x 12`2"<br>6`1" x 4`10"<br>4`0" x 4`2"<br>8`7" x 13`5"<br>5`0" x 8`10"<br>7`10" x 9`0"                                   | 0" x 6`0" Living   0`0" x 13`4" Mud I   0" x 12`2" 5pc E   1" x 4`10" 4pc B   0" x 4`2" 2pc B   7" x 13`5" Bedra   0" x 8`10" Bedra |                                                                   | nsuite bath Upper<br>athroom Upper<br>athroom Main |                                                                                        | Dimensions<br>11`5" x 17`0"<br>6`6" x 5`0"<br>8`3" x 7`10"<br>0`0" x 0`0"<br>5`2" x 4`10"<br>9`6" x 10`4"<br>11`5" x 12`9" |  |  |  |
|                                                                                                                             | ,                                  |                                                                             |                                                                                                                                                                             | Legal/Tax/Fina                                                                                                                      | ncial                                                             |                                                    |                                                                                        |                                                                                                                            |  |  |  |