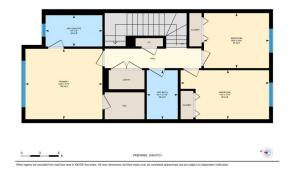

Utilities and Features

| Roof:<br>Heating:<br>Sewer:               | Asphalt Shingle<br>Forced Air | 2                                                                                                                                                                                                                      |                                              | Construction:<br><b>Stone,Vinyl Siding,Wood Frame</b><br>Flooring:        |                              |                                     |  |  |  |
|-------------------------------------------|-------------------------------|------------------------------------------------------------------------------------------------------------------------------------------------------------------------------------------------------------------------|----------------------------------------------|---------------------------------------------------------------------------|------------------------------|-------------------------------------|--|--|--|
| Ext Feat:                                 | None                          |                                                                                                                                                                                                                        |                                              | Carpet,Ceramic Tile,Viny<br>Water Source:<br>Fnd/Bsmt:<br>Poured Concrete | 'l Plank                     |                                     |  |  |  |
| Kitchen Appl:<br>Int Feat:<br>Utilities:  |                               | Dishwasher,Dryer,Gas Stove,Range Hood,Refrigerator,Washer<br>Bathroom Rough-in,Kitchen Island,No Animal Home,No Smoking Home,Open Floorplan,Pantry,Quartz Counters,Separate Entrance,Vinyl Windows<br>Room Information |                                              |                                                                           |                              |                                     |  |  |  |
| <u>Room</u><br>Living Room<br>Dining Room |                               | <u>Level</u><br>Main<br>Main                                                                                                                                                                                           | Dimensions<br>10`8" x 16`4"<br>12`6" x 10`0" | <u>Room</u><br>Kitchen<br>2pc Bathroom                                    | <u>Level</u><br>Main<br>Main | <u>Dimensions</u><br>10`11" x 12`8" |  |  |  |
| Bedroom - Pri<br>Bedroom<br>4pc Bathroom  | -                             | Upper<br>Upper<br>Upper                                                                                                                                                                                                | 11`2" x 12`4"<br>14`1" x 7`9"                | Bedroom<br>4pc Ensuite bath                                               | Upper<br>Upper               | 8`8" x 10`4"<br>4`11" x 81`0"       |  |  |  |
| -p                                        | -                             | - P P                                                                                                                                                                                                                  |                                              | Legal/Tax/Financial                                                       |                              |                                     |  |  |  |

131 Amblefield Ave NW, Calgary, AB

1st Floor Exterior Area 710.94 sq ft Interior Area 639.56 sq ft