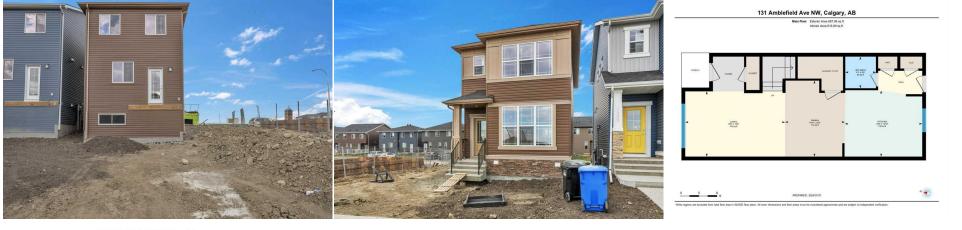

| Title:<br><b>Fee Simple</b><br>Legal Desc: | Zoning:<br>R-G<br>2311428                                                                                                                                                                                                                                                                                                                                                                                                                                                                                                                                                                                                                                                                                                                                                                                                                                                                                                                                                                                                                                                                                                                                                                                                   |  |  |  |  |
|--------------------------------------------|-----------------------------------------------------------------------------------------------------------------------------------------------------------------------------------------------------------------------------------------------------------------------------------------------------------------------------------------------------------------------------------------------------------------------------------------------------------------------------------------------------------------------------------------------------------------------------------------------------------------------------------------------------------------------------------------------------------------------------------------------------------------------------------------------------------------------------------------------------------------------------------------------------------------------------------------------------------------------------------------------------------------------------------------------------------------------------------------------------------------------------------------------------------------------------------------------------------------------------|--|--|--|--|
| 5                                          | Remarks                                                                                                                                                                                                                                                                                                                                                                                                                                                                                                                                                                                                                                                                                                                                                                                                                                                                                                                                                                                                                                                                                                                                                                                                                     |  |  |  |  |
| Pub Rmks:                                  | Welcome to this stunning RARE Semi WALK-OUT, North facing home features massive windows at the South side, Deck, offering excellent potential for further<br>Sunshine BASEMENT. You'll notice the meticulous care and quality of every item in this home, including numerous builder upgrades and extended new home<br>warranties. At the entrance, you're welcomed with the open-plan design that boasts 9-foot ceilings and extra windows on the South Side to bring more sunshine,<br>creating bright and spacious living areas. The kitchen includes a sizable breakfast bar, upgraded appliances and a well-designed main floor that features a half<br>bathroom adjacent to the mudroom, which leads to the deck, which is over the walk-out basement. Venturing upstairs, you'll find a spacious Primary bedroom with<br>conduits and backing for a mounted TV, a walk-in closet, and an ensuite 4pc bathroom. Two additional good-sized bedrooms, a bathroom, and a laundry area<br>complete the upstairs. The unfinished WALKOUT basement offers endless development potential with a 9-foot ceiling with windows for your future development<br>plans. Don't miss this house as this is not going to last longer. |  |  |  |  |
| Property Listed By:                        | n/a<br>PREP Realty                                                                                                                                                                                                                                                                                                                                                                                                                                                                                                                                                                                                                                                                                                                                                                                                                                                                                                                                                                                                                                                                                                                                                                                                          |  |  |  |  |

131 Amblefield Ave NW, Calgary, AB

1st Floor Exterior Area 710.94 sq ft Interior Area 639.56 sq ft