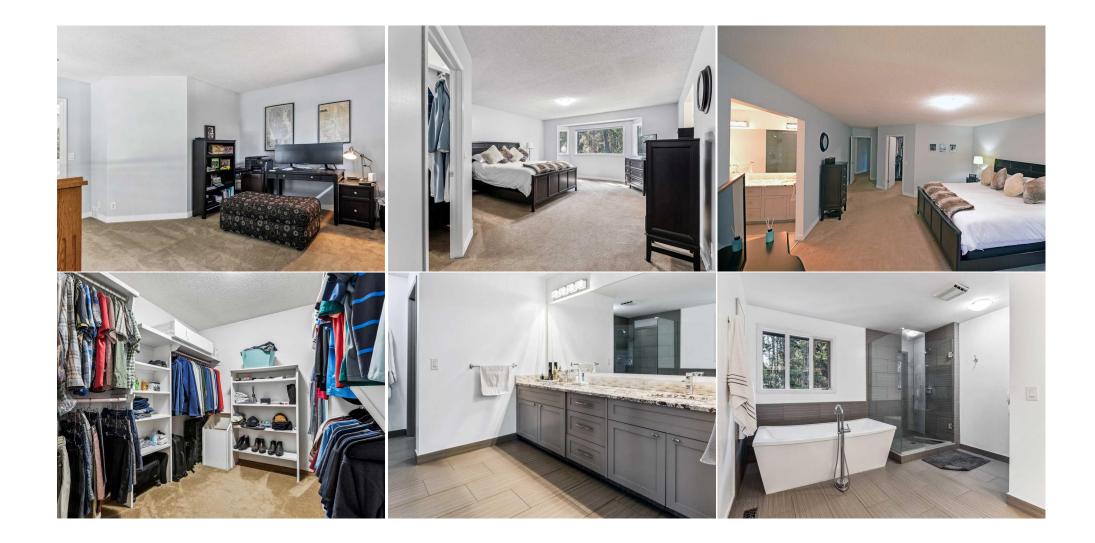

| Mud Room<br>5pc Ensuite bath<br>Bedroom<br>Bedroom - Primary<br>Storage | Main<br>Second<br>Second<br>Second<br>Basement                                                                                                                                                                                                                                                                                                                                                                                                                                                                                                                                                                                                                                                                                                                                                                                                                                                                                                                                                                                                                                                                                                                                                                                                                                                                                                                                                                                                                                                                                                                                                                                                                                                                                                                                                                                                                                                                                                                                                                                                                                                                             | 10`8" x 6`1"<br>11`6" x 13`5"<br>10`2" x 18`2"<br>14`8" x 26`3"<br>18`8" x 19`10" | 4pc Bathroom<br>Bedroom<br>Bedroom<br>Game Room<br>Furnace/Utility Room<br>Legal/Tax/Financial | Second<br>Second<br>Main<br>Basement<br>Basement | 10`0" x 6`2"<br>10`2" x 14`8"<br>11`10" x 13`6"<br>38`4" x 17`2"<br>18`4" x 20`5" |  |  |  |
|-------------------------------------------------------------------------|----------------------------------------------------------------------------------------------------------------------------------------------------------------------------------------------------------------------------------------------------------------------------------------------------------------------------------------------------------------------------------------------------------------------------------------------------------------------------------------------------------------------------------------------------------------------------------------------------------------------------------------------------------------------------------------------------------------------------------------------------------------------------------------------------------------------------------------------------------------------------------------------------------------------------------------------------------------------------------------------------------------------------------------------------------------------------------------------------------------------------------------------------------------------------------------------------------------------------------------------------------------------------------------------------------------------------------------------------------------------------------------------------------------------------------------------------------------------------------------------------------------------------------------------------------------------------------------------------------------------------------------------------------------------------------------------------------------------------------------------------------------------------------------------------------------------------------------------------------------------------------------------------------------------------------------------------------------------------------------------------------------------------------------------------------------------------------------------------------------------------|-----------------------------------------------------------------------------------|------------------------------------------------------------------------------------------------|--------------------------------------------------|-----------------------------------------------------------------------------------|--|--|--|
| Title:<br><b>Leasehold</b><br>Legal Desc:                               | 67816                                                                                                                                                                                                                                                                                                                                                                                                                                                                                                                                                                                                                                                                                                                                                                                                                                                                                                                                                                                                                                                                                                                                                                                                                                                                                                                                                                                                                                                                                                                                                                                                                                                                                                                                                                                                                                                                                                                                                                                                                                                                                                                      | Zoning:<br><b>R1</b>                                                              | Remarks                                                                                        |                                                  |                                                                                   |  |  |  |
| Pub Rmks:<br>Inclusions:<br>Property Listed By:                         | Looking for the perfect place to raise a growing family? Redwood Meadows is one of the best. This secluded community is filled with activities, surrounded by nature and has access to top schools as well. It is a place where kids can ride their bikes, run through sprinklers on the lawn, and play at the many playgrounds until it's time to come in for dinner. And this home, tastefully updated, more than 3100 square feet of living space, bordering onto greenspace, is a beautiful place to come home to. Located on a quiet cul de sac, you arrive to a beautiful, private setting in the forest. The main floor offers many areas to entertain guests or make memories with your family, from the large formal dining room and living room, to the more casual family room featuring a floor to ceiling Colorado split limestone fireplace. There is also the renovated kitchen with pantry and granite countertops, featuring another dining area set in a lovely bay window overlooking the back deck. Upstairs is the real treat for a growing family, with a sprawling master suite for Mom and Dad, but also 3 more large bedrooms all with walk-in closets! There is also a study loft that is currently being used as an office, but would be a great play area. The primary suite has a 5-piece ensuite bathroom as large as a bedroom itself, a massive walk-in closet with laundry chute, and there is also another 4-piece bath on this level, and convenient powder room on the main. Check out the 3-D tour! The backyard is a wonderful place, very private with beautiful landscaping, a wide lawn for games, multi-level deck for entertaining, cozy fire pit, and a fenced-in dog run area. Upgrades to the home include 50-year concrete tile roof, security system, wiring in place to add a hot tub, and newly refinished decks. The double garage is oversized and also heated. The basement is mostly undeveloped, giving you tons of room for storage but also the opportunity to create a guest suite, theater roomor whatever you wish! The community of Redwood Meadows has so mu |                                                                                   |                                                                                                |                                                  |                                                                                   |  |  |  |