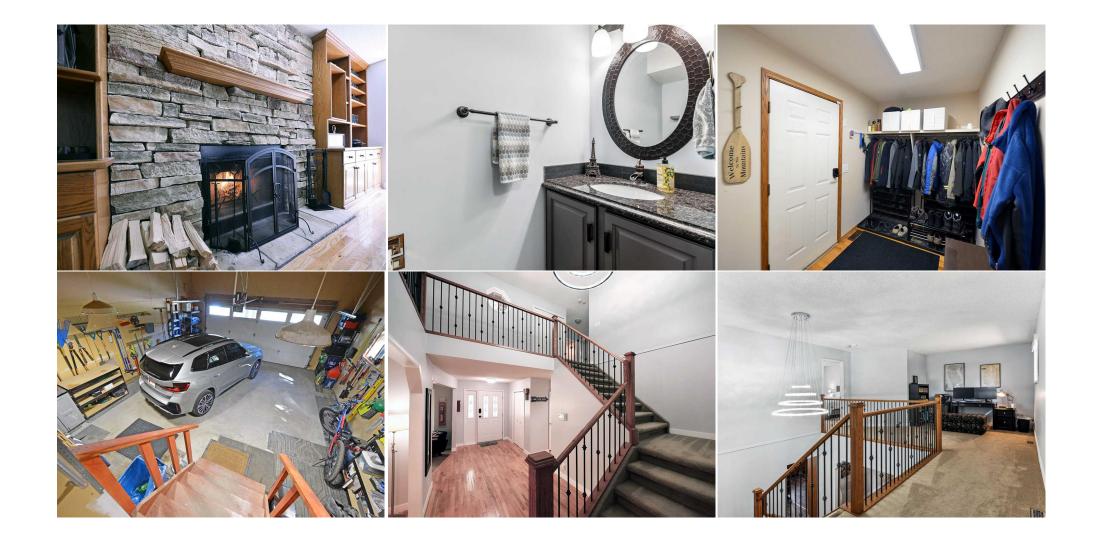

| Mud Room<br>5pc Ensuite bath<br>Bedroom<br>Bedroom - Primary<br>Storage | Main<br>Second<br>Second<br>Second<br>Basement                                                                                                                                                                                                                                                                                                                                                                                                                                                                                                                                                                                                                                                                                                                                                                                                                                                                                                                                                                                                                                                                                                                                                                                                                                                                                                                                                                                                                                                                                                                                                                                                                                                                                                                                                                                                                                                                                                                                                                                                                                                                             | 10`8" x 6`1"<br>11`6" x 13`5"<br>10`2" x 18`2"<br>14`8" x 26`3"<br>18`8" x 19`10" | 4pc Bathroom<br>Bedroom<br>Bedroom<br>Game Room<br>Furnace/Utility Room<br>Legal/Tax/Financial | Second<br>Second<br>Main<br>Basement<br>Basement | 10`0" x 6`2"<br>10`2" x 14`8"<br>11`10" x 13`6"<br>38`4" x 17`2"<br>18`4" x 20`5" |  |  |  |
|-------------------------------------------------------------------------|----------------------------------------------------------------------------------------------------------------------------------------------------------------------------------------------------------------------------------------------------------------------------------------------------------------------------------------------------------------------------------------------------------------------------------------------------------------------------------------------------------------------------------------------------------------------------------------------------------------------------------------------------------------------------------------------------------------------------------------------------------------------------------------------------------------------------------------------------------------------------------------------------------------------------------------------------------------------------------------------------------------------------------------------------------------------------------------------------------------------------------------------------------------------------------------------------------------------------------------------------------------------------------------------------------------------------------------------------------------------------------------------------------------------------------------------------------------------------------------------------------------------------------------------------------------------------------------------------------------------------------------------------------------------------------------------------------------------------------------------------------------------------------------------------------------------------------------------------------------------------------------------------------------------------------------------------------------------------------------------------------------------------------------------------------------------------------------------------------------------------|-----------------------------------------------------------------------------------|------------------------------------------------------------------------------------------------|--------------------------------------------------|-----------------------------------------------------------------------------------|--|--|--|
| Title:<br><b>Leasehold</b><br>Legal Desc:                               | 67816                                                                                                                                                                                                                                                                                                                                                                                                                                                                                                                                                                                                                                                                                                                                                                                                                                                                                                                                                                                                                                                                                                                                                                                                                                                                                                                                                                                                                                                                                                                                                                                                                                                                                                                                                                                                                                                                                                                                                                                                                                                                                                                      | Zoning:<br><b>R1</b>                                                              | Remarks                                                                                        |                                                  |                                                                                   |  |  |  |
| Pub Rmks:<br>Inclusions:<br>Property Listed By:                         | Looking for the perfect place to raise a growing family? Redwood Meadows is one of the best. This secluded community is filled with activities, surrounded by nature and has access to top schools as well. It is a place where kids can ride their bikes, run through sprinklers on the lawn, and play at the many playgrounds until it's time to come in for dinner. And this home, tastefully updated, more than 3100 square feet of living space, bordering onto greenspace, is a beautiful place to come home to. Located on a quiet cul de sac, you arrive to a beautiful, private setting in the forest. The main floor offers many areas to entertain guests or make memories with your family, from the large formal dining room and living room, to the more casual family room featuring a floor to ceiling Colorado split limestone fireplace. There is also the renovated kitchen with pantry and granite countertops, featuring another dining area set in a lovely bay window overlooking the back deck. Upstairs is the real treat for a growing family, with a sprawling master suite for Mom and Dad, but also 3 more large bedrooms all with walk-in closets! There is also a study loft that is currently being used as an office, but would be a great play area. The primary suite has a 5-piece ensuite bathroom as large as a bedroom itself, a massive walk-in closet with laundry chute, and there is also another 4-piece bath on this level, and convenient powder room on the main. Check out the 3-D tour! The backyard is a wonderful place, very private with beautiful landscaping, a wide lawn for games, multi-level deck for entertaining, cozy fire pit, and a fenced-in dog run area. Upgrades to the home include 50-year concrete tile roof, security system, wiring in place to add a hot tub, and newly refinished decks. The double garage is oversized and also heated. The basement is mostly undeveloped, giving you tons of room for storage but also the opportunity to create a guest suite, theater roomor whatever you wish! The community of Redwood Meadows has so mu |                                                                                   |                                                                                                |                                                  |                                                                                   |  |  |  |