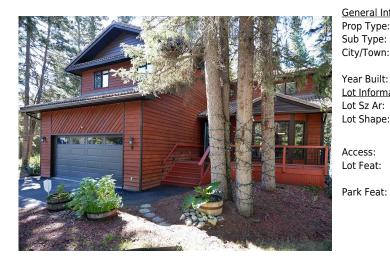

## 4 MANYHORSES Close, Rural Rocky View County T3Z1A1

| MLS®#:  | A2153931 | Area:   | <b>Redwood Meadows</b>   | Listing | 08/08/24 | List Price: \$899,000      |
|---------|----------|---------|--------------------------|---------|----------|----------------------------|
|         |          |         |                          | Date:   |          |                            |
| Status: | Active   | County: | <b>Rocky View County</b> | Change: | None     | Association: Fort McMurray |

| <u>Information</u> |                    |                     |                 | DOM                   |                      |
|--------------------|--------------------|---------------------|-----------------|-----------------------|----------------------|
| e:                 | Residential        |                     |                 | 117                   |                      |
| 2:                 | Detached           |                     |                 | <u>Layout</u>         |                      |
| n:                 | Rural Rocky View   | Finished Floor Area |                 | Beds:                 | 4 (4 )               |
|                    | County             | Abv Sqft:           | 3,158           | Baths:                | 2.5 (2 1)            |
| t:                 | 1989               | Low Sqft:           |                 | Style:                | 2 Storey             |
| <u>mation</u>      |                    | Ttl Sqft:           | 3,158           |                       | -                    |
| :                  | 16,988 sqft        |                     |                 | 5.11                  |                      |
| e:                 | •                  |                     |                 | <u>Parking</u>        |                      |
| с.                 |                    |                     |                 | Ttl Park:             | 4                    |
|                    |                    |                     |                 | Garage Sz:            | 2                    |
|                    |                    |                     |                 |                       |                      |
|                    | Back Yard.Backs on | to Park/Green Space | .Cul-De-Sac.Dog | Run Fenced In.Lawn.Ga | rden.Low Maintenance |