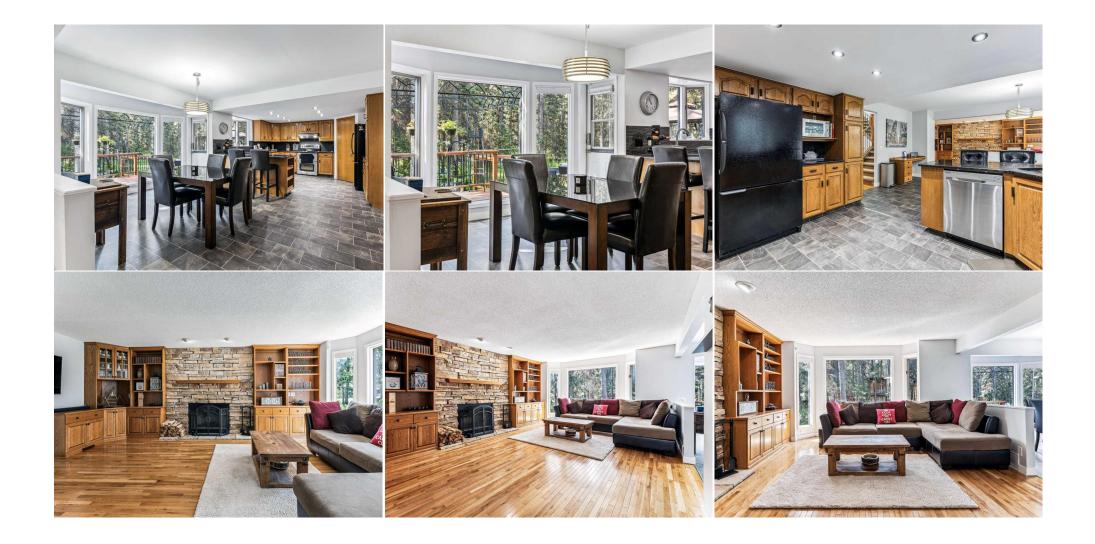

| Mud Room<br>5pc Ensuite bath<br>Bedroom<br>Bedroom - Primary<br>Storage | Main<br>Second<br>Second<br>Second<br>Basement                                                                                                                                                                                                                                                                                                                                                                                                                                                                                                                                                                                                                                                                                                                                                                                                                                                                                                                                                                                                                                                                                                                                                                                                                                                                                                                                                                                                                                                                                                                                                                                                                                                                                                                                                                                                                                                                                                                                                                                                                                                                             | 10`8" x 6`1"<br>11`6" x 13`5"<br>10`2" x 18`2"<br>14`8" x 26`3"<br>18`8" x 19`10" | 4pc Bathroom<br>Bedroom<br>Bedroom<br>Game Room<br>Furnace/Utility Room<br>Legal/Tax/Financial | Second<br>Second<br>Main<br>Basement<br>Basement | 10`0" x 6`2"<br>10`2" x 14`8"<br>11`10" x 13`6"<br>38`4" x 17`2"<br>18`4" x 20`5" |  |  |  |
|-------------------------------------------------------------------------|----------------------------------------------------------------------------------------------------------------------------------------------------------------------------------------------------------------------------------------------------------------------------------------------------------------------------------------------------------------------------------------------------------------------------------------------------------------------------------------------------------------------------------------------------------------------------------------------------------------------------------------------------------------------------------------------------------------------------------------------------------------------------------------------------------------------------------------------------------------------------------------------------------------------------------------------------------------------------------------------------------------------------------------------------------------------------------------------------------------------------------------------------------------------------------------------------------------------------------------------------------------------------------------------------------------------------------------------------------------------------------------------------------------------------------------------------------------------------------------------------------------------------------------------------------------------------------------------------------------------------------------------------------------------------------------------------------------------------------------------------------------------------------------------------------------------------------------------------------------------------------------------------------------------------------------------------------------------------------------------------------------------------------------------------------------------------------------------------------------------------|-----------------------------------------------------------------------------------|------------------------------------------------------------------------------------------------|--------------------------------------------------|-----------------------------------------------------------------------------------|--|--|--|
| Title:<br><b>Leasehold</b><br>Legal Desc:                               | 67816                                                                                                                                                                                                                                                                                                                                                                                                                                                                                                                                                                                                                                                                                                                                                                                                                                                                                                                                                                                                                                                                                                                                                                                                                                                                                                                                                                                                                                                                                                                                                                                                                                                                                                                                                                                                                                                                                                                                                                                                                                                                                                                      | Zoning:<br><b>R1</b>                                                              | Remarks                                                                                        |                                                  |                                                                                   |  |  |  |
| Pub Rmks:<br>Inclusions:<br>Property Listed By:                         | Looking for the perfect place to raise a growing family? Redwood Meadows is one of the best. This secluded community is filled with activities, surrounded by nature and has access to top schools as well. It is a place where kids can ride their bikes, run through sprinklers on the lawn, and play at the many playgrounds until it's time to come in for dinner. And this home, tastefully updated, more than 3100 square feet of living space, bordering onto greenspace, is a beautiful place to come home to. Located on a quiet cul de sac, you arrive to a beautiful, private setting in the forest. The main floor offers many areas to entertain guests or make memories with your family, from the large formal dining room and living room, to the more casual family room featuring a floor to ceiling Colorado split limestone fireplace. There is also the renovated kitchen with pantry and granite countertops, featuring another dining area set in a lovely bay window overlooking the back deck. Upstairs is the real treat for a growing family, with a sprawling master suite for Mom and Dad, but also 3 more large bedrooms all with walk-in closets! There is also a study loft that is currently being used as an office, but would be a great play area. The primary suite has a 5-piece ensuite bathroom as large as a bedroom itself, a massive walk-in closet with laundry chute, and there is also another 4-piece bath on this level, and convenient powder room on the main. Check out the 3-D tour! The backyard is a wonderful place, very private with beautiful landscaping, a wide lawn for games, multi-level deck for entertaining, cozy fire pit, and a fenced-in dog run area. Upgrades to the home include 50-year concrete tile roof, security system, wiring in place to add a hot tub, and newly refinished decks. The double garage is oversized and also heated. The basement is mostly undeveloped, giving you tons of room for storage but also the opportunity to create a guest suite, theater roomor whatever you wish! The community of Redwood Meadows has so mu |                                                                                   |                                                                                                |                                                  |                                                                                   |  |  |  |