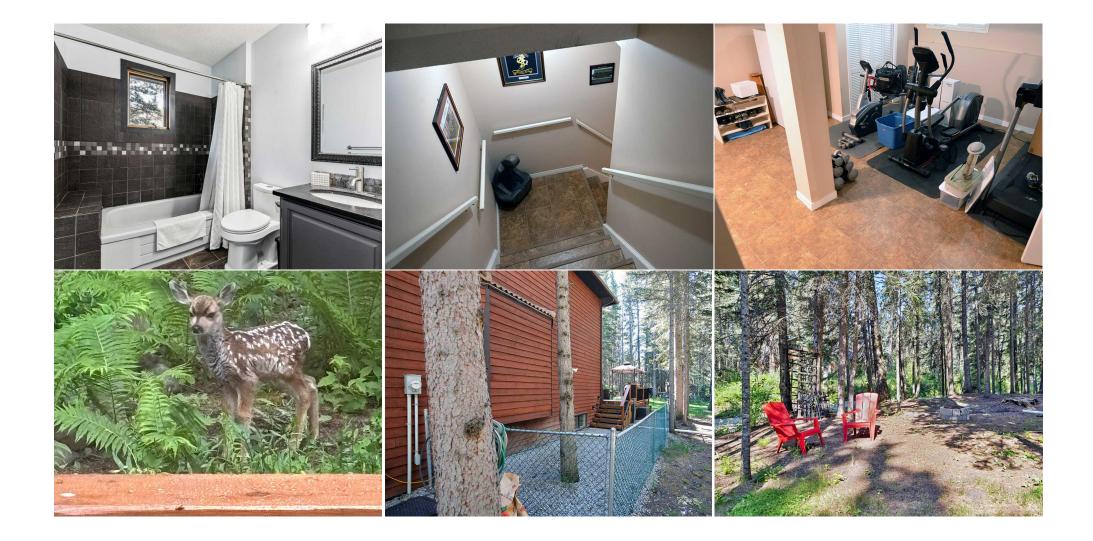

| Mud Room<br>5pc Ensuite bath<br>Bedroom<br>Bedroom - Primary<br>Storage | Main<br>Second<br>Second<br>Second<br>Basement                                                                                                                                                                                                                                                                                                                                                                                                                                                                                                                                                                                                                                                                                                                                                                                                                                                                                                                                                                                                                                                                                                                                                                                                                                                                                                                                                                                                                                                                                                                                                                                                                                                                                                                                                                                                                                                                                                                                                                                                                                                                             | 10`8" x 6`1"<br>11`6" x 13`5"<br>10`2" x 18`2"<br>14`8" x 26`3"<br>18`8" x 19`10" | 4pc Bathroom<br>Bedroom<br>Bedroom<br>Game Room<br>Furnace/Utility Room<br>Legal/Tax/Financial | Second<br>Second<br>Main<br>Basement<br>Basement | 10`0" x 6`2"<br>10`2" x 14`8"<br>11`10" x 13`6"<br>38`4" x 17`2"<br>18`4" x 20`5" |  |  |  |
|-------------------------------------------------------------------------|----------------------------------------------------------------------------------------------------------------------------------------------------------------------------------------------------------------------------------------------------------------------------------------------------------------------------------------------------------------------------------------------------------------------------------------------------------------------------------------------------------------------------------------------------------------------------------------------------------------------------------------------------------------------------------------------------------------------------------------------------------------------------------------------------------------------------------------------------------------------------------------------------------------------------------------------------------------------------------------------------------------------------------------------------------------------------------------------------------------------------------------------------------------------------------------------------------------------------------------------------------------------------------------------------------------------------------------------------------------------------------------------------------------------------------------------------------------------------------------------------------------------------------------------------------------------------------------------------------------------------------------------------------------------------------------------------------------------------------------------------------------------------------------------------------------------------------------------------------------------------------------------------------------------------------------------------------------------------------------------------------------------------------------------------------------------------------------------------------------------------|-----------------------------------------------------------------------------------|------------------------------------------------------------------------------------------------|--------------------------------------------------|-----------------------------------------------------------------------------------|--|--|--|
| Title:<br><b>Leasehold</b><br>Legal Desc:                               | 67816                                                                                                                                                                                                                                                                                                                                                                                                                                                                                                                                                                                                                                                                                                                                                                                                                                                                                                                                                                                                                                                                                                                                                                                                                                                                                                                                                                                                                                                                                                                                                                                                                                                                                                                                                                                                                                                                                                                                                                                                                                                                                                                      | Zoning:<br><b>R1</b>                                                              | Remarks                                                                                        |                                                  |                                                                                   |  |  |  |
| Pub Rmks:<br>Inclusions:<br>Property Listed By:                         | Looking for the perfect place to raise a growing family? Redwood Meadows is one of the best. This secluded community is filled with activities, surrounded by nature and has access to top schools as well. It is a place where kids can ride their bikes, run through sprinklers on the lawn, and play at the many playgrounds until it's time to come in for dinner. And this home, tastefully updated, more than 3100 square feet of living space, bordering onto greenspace, is a beautiful place to come home to. Located on a quiet cul de sac, you arrive to a beautiful, private setting in the forest. The main floor offers many areas to entertain guests or make memories with your family, from the large formal dining room and living room, to the more casual family room featuring a floor to ceiling Colorado split limestone fireplace. There is also the renovated kitchen with pantry and granite countertops, featuring another dining area set in a lovely bay window overlooking the back deck. Upstairs is the real treat for a growing family, with a sprawling master suite for Mom and Dad, but also 3 more large bedrooms all with walk-in closets! There is also a study loft that is currently being used as an office, but would be a great play area. The primary suite has a 5-piece ensuite bathroom as large as a bedroom itself, a massive walk-in closet with laundry chute, and there is also another 4-piece bath on this level, and convenient powder room on the main. Check out the 3-D tour! The backyard is a wonderful place, very private with beautiful landscaping, a wide lawn for games, multi-level deck for entertaining, cozy fire pit, and a fenced-in dog run area. Upgrades to the home include 50-year concrete tile roof, security system, wiring in place to add a hot tub, and newly refinished decks. The double garage is oversized and also heated. The basement is mostly undeveloped, giving you tons of room for storage but also the opportunity to create a guest suite, theater roomor whatever you wish! The community of Redwood Meadows has so mu |                                                                                   |                                                                                                |                                                  |                                                                                   |  |  |  |