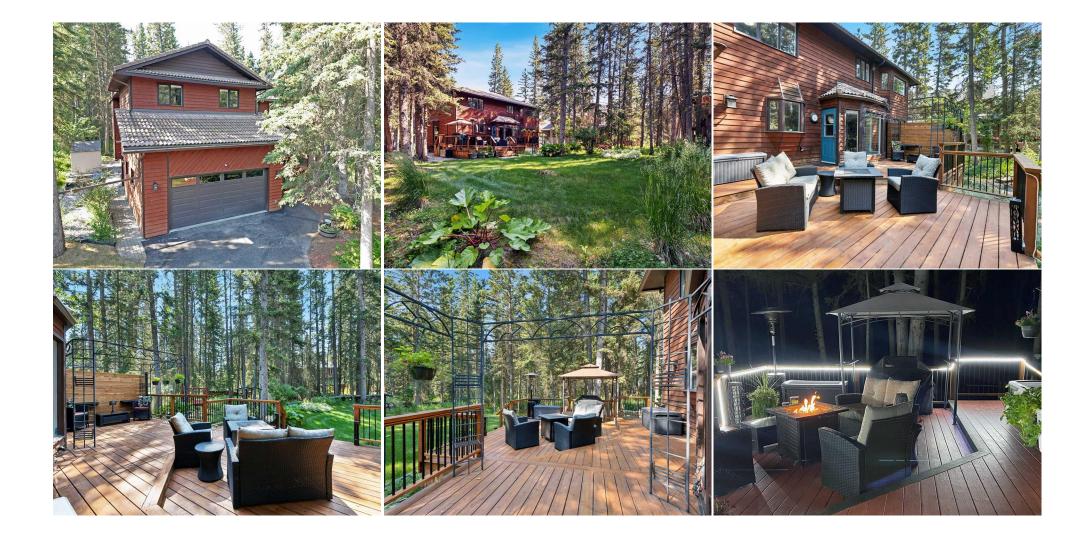

| Mud Room<br>5pc Ensuite bath<br>Bedroom<br>Bedroom - Primary<br>Storage | Main<br>Second<br>Second<br>Second<br>Basement                                                                                                                                                                                                                                                                                                                                                                                                                                                                                                                                                                                                                                                                                                                                                                                                                                                                                                                                                                                                                                                                                                                                                                                                                                                                                                                                                                                                                                                                                                                                                                                                                                                                                                                                                                                                                                                                                                                                                                                                                                                                             | 10`8" x 6`1"<br>11`6" x 13`5"<br>10`2" x 18`2"<br>14`8" x 26`3"<br>18`8" x 19`10" | 4pc Bathroom<br>Bedroom<br>Bedroom<br>Game Room<br>Furnace/Utility Room<br>Legal/Tax/Financial | Second<br>Second<br>Main<br>Basement<br>Basement | 10`0" x 6`2"<br>10`2" x 14`8"<br>11`10" x 13`6"<br>38`4" x 17`2"<br>18`4" x 20`5" |  |  |  |
|-------------------------------------------------------------------------|----------------------------------------------------------------------------------------------------------------------------------------------------------------------------------------------------------------------------------------------------------------------------------------------------------------------------------------------------------------------------------------------------------------------------------------------------------------------------------------------------------------------------------------------------------------------------------------------------------------------------------------------------------------------------------------------------------------------------------------------------------------------------------------------------------------------------------------------------------------------------------------------------------------------------------------------------------------------------------------------------------------------------------------------------------------------------------------------------------------------------------------------------------------------------------------------------------------------------------------------------------------------------------------------------------------------------------------------------------------------------------------------------------------------------------------------------------------------------------------------------------------------------------------------------------------------------------------------------------------------------------------------------------------------------------------------------------------------------------------------------------------------------------------------------------------------------------------------------------------------------------------------------------------------------------------------------------------------------------------------------------------------------------------------------------------------------------------------------------------------------|-----------------------------------------------------------------------------------|------------------------------------------------------------------------------------------------|--------------------------------------------------|-----------------------------------------------------------------------------------|--|--|--|
| Title:<br><b>Leasehold</b><br>Legal Desc:                               | 67816                                                                                                                                                                                                                                                                                                                                                                                                                                                                                                                                                                                                                                                                                                                                                                                                                                                                                                                                                                                                                                                                                                                                                                                                                                                                                                                                                                                                                                                                                                                                                                                                                                                                                                                                                                                                                                                                                                                                                                                                                                                                                                                      | Zoning:<br><b>R1</b>                                                              | Remarks                                                                                        |                                                  |                                                                                   |  |  |  |
| Pub Rmks:<br>Inclusions:<br>Property Listed By:                         | Looking for the perfect place to raise a growing family? Redwood Meadows is one of the best. This secluded community is filled with activities, surrounded by nature and has access to top schools as well. It is a place where kids can ride their bikes, run through sprinklers on the lawn, and play at the many playgrounds until it's time to come in for dinner. And this home, tastefully updated, more than 3100 square feet of living space, bordering onto greenspace, is a beautiful place to come home to. Located on a quiet cul de sac, you arrive to a beautiful, private setting in the forest. The main floor offers many areas to entertain guests or make memories with your family, from the large formal dining room and living room, to the more casual family room featuring a floor to ceiling Colorado split limestone fireplace. There is also the renovated kitchen with pantry and granite countertops, featuring another dining area set in a lovely bay window overlooking the back deck. Upstairs is the real treat for a growing family, with a sprawling master suite for Mom and Dad, but also 3 more large bedrooms all with walk-in closets! There is also a study loft that is currently being used as an office, but would be a great play area. The primary suite has a 5-piece ensuite bathroom as large as a bedroom itself, a massive walk-in closet with laundry chute, and there is also another 4-piece bath on this level, and convenient powder room on the main. Check out the 3-D tour! The backyard is a wonderful place, very private with beautiful landscaping, a wide lawn for games, multi-level deck for entertaining, cozy fire pit, and a fenced-in dog run area. Upgrades to the home include 50-year concrete tile roof, security system, wiring in place to add a hot tub, and newly refinished decks. The double garage is oversized and also heated. The basement is mostly undeveloped, giving you tons of room for storage but also the opportunity to create a guest suite, theater roomor whatever you wish! The community of Redwood Meadows has so mu |                                                                                   |                                                                                                |                                                  |                                                                                   |  |  |  |