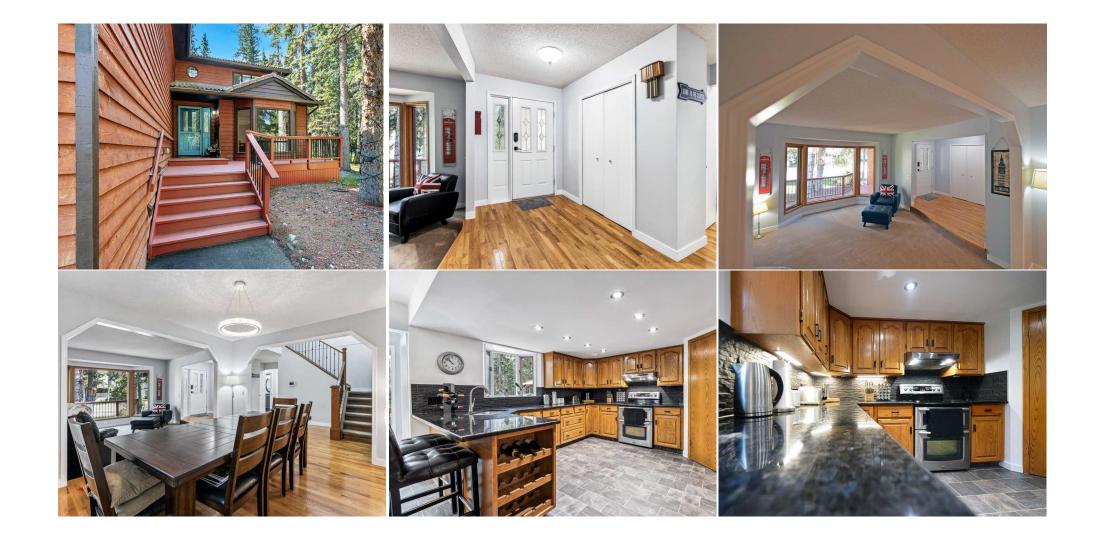

| Mud Room<br>5pc Ensuite bath<br>Bedroom<br>Bedroom - Primary<br>Storage | Main<br>Second<br>Second<br>Second<br>Basement                                                                                                                                                                                                                                                                                                                                                                                                                                                                                                                                                                                                                                                                                                                                                                                                                                                                                                                                                                                                                                                                                                                                                                                                                                                                                                                                                                                                                                                                                                                                                                                                                                                                                                                                                                                                                                                                                                                                                                                                                                                                             | 10`8" x 6`1"<br>11`6" x 13`5"<br>10`2" x 18`2"<br>14`8" x 26`3"<br>18`8" x 19`10" | 4pc Bathroom<br>Bedroom<br>Bedroom<br>Game Room<br>Furnace/Utility Room<br>Legal/Tax/Financial | Second<br>Second<br>Main<br>Basement<br>Basement | 10`0" x 6`2"<br>10`2" x 14`8"<br>11`10" x 13`6"<br>38`4" x 17`2"<br>18`4" x 20`5" |  |  |  |
|-------------------------------------------------------------------------|----------------------------------------------------------------------------------------------------------------------------------------------------------------------------------------------------------------------------------------------------------------------------------------------------------------------------------------------------------------------------------------------------------------------------------------------------------------------------------------------------------------------------------------------------------------------------------------------------------------------------------------------------------------------------------------------------------------------------------------------------------------------------------------------------------------------------------------------------------------------------------------------------------------------------------------------------------------------------------------------------------------------------------------------------------------------------------------------------------------------------------------------------------------------------------------------------------------------------------------------------------------------------------------------------------------------------------------------------------------------------------------------------------------------------------------------------------------------------------------------------------------------------------------------------------------------------------------------------------------------------------------------------------------------------------------------------------------------------------------------------------------------------------------------------------------------------------------------------------------------------------------------------------------------------------------------------------------------------------------------------------------------------------------------------------------------------------------------------------------------------|-----------------------------------------------------------------------------------|------------------------------------------------------------------------------------------------|--------------------------------------------------|-----------------------------------------------------------------------------------|--|--|--|
| Title:<br><b>Leasehold</b><br>Legal Desc:                               | 67816                                                                                                                                                                                                                                                                                                                                                                                                                                                                                                                                                                                                                                                                                                                                                                                                                                                                                                                                                                                                                                                                                                                                                                                                                                                                                                                                                                                                                                                                                                                                                                                                                                                                                                                                                                                                                                                                                                                                                                                                                                                                                                                      | Zoning:<br><b>R1</b>                                                              | Remarks                                                                                        |                                                  |                                                                                   |  |  |  |
| Pub Rmks:<br>Inclusions:<br>Property Listed By:                         | Looking for the perfect place to raise a growing family? Redwood Meadows is one of the best. This secluded community is filled with activities, surrounded by nature and has access to top schools as well. It is a place where kids can ride their bikes, run through sprinklers on the lawn, and play at the many playgrounds until it's time to come in for dinner. And this home, tastefully updated, more than 3100 square feet of living space, bordering onto greenspace, is a beautiful place to come home to. Located on a quiet cul de sac, you arrive to a beautiful, private setting in the forest. The main floor offers many areas to entertain guests or make memories with your family, from the large formal dining room and living room, to the more casual family room featuring a floor to ceiling Colorado split limestone fireplace. There is also the renovated kitchen with pantry and granite countertops, featuring another dining area set in a lovely bay window overlooking the back deck. Upstairs is the real treat for a growing family, with a sprawling master suite for Mom and Dad, but also 3 more large bedrooms all with walk-in closets! There is also a study loft that is currently being used as an office, but would be a great play area. The primary suite has a 5-piece ensuite bathroom as large as a bedroom itself, a massive walk-in closet with laundry chute, and there is also another 4-piece bath on this level, and convenient powder room on the main. Check out the 3-D tour! The backyard is a wonderful place, very private with beautiful landscaping, a wide lawn for games, multi-level deck for entertaining, cozy fire pit, and a fenced-in dog run area. Upgrades to the home include 50-year concrete tile roof, security system, wiring in place to add a hot tub, and newly refinished decks. The double garage is oversized and also heated. The basement is mostly undeveloped, giving you tons of room for storage but also the opportunity to create a guest suite, theater roomor whatever you wish! The community of Redwood Meadows has so mu |                                                                                   |                                                                                                |                                                  |                                                                                   |  |  |  |