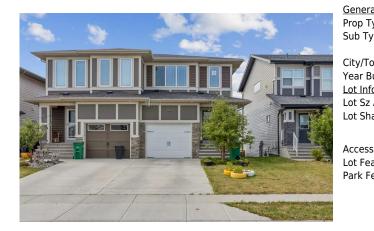

## 297 HILLCREST Road, Airdrie T4B 4K1

| MLS®#:  | A2153974 | Area:   | Hillcrest | Listing<br>Date: | 07/31/24       | List Price: <b>\$549,900</b> |
|---------|----------|---------|-----------|------------------|----------------|------------------------------|
| Status: | Active   | County: | Airdrie   | Change:          | -\$10k, 07-Sep | Association: Fort McMurray   |

| Title:<br>Fee Simple<br>Legal Desc:             | Zoning:<br>R2<br>1612914<br>Remarks                                                                                                                                                                                                                                                                                                                                                                                                                                                                                                                                                                                                                                                                                                                                                                                                                                                                                                                                                                                                                                                                                                                                                                                                                                                                                                                                                                                                                                                |
|-------------------------------------------------|------------------------------------------------------------------------------------------------------------------------------------------------------------------------------------------------------------------------------------------------------------------------------------------------------------------------------------------------------------------------------------------------------------------------------------------------------------------------------------------------------------------------------------------------------------------------------------------------------------------------------------------------------------------------------------------------------------------------------------------------------------------------------------------------------------------------------------------------------------------------------------------------------------------------------------------------------------------------------------------------------------------------------------------------------------------------------------------------------------------------------------------------------------------------------------------------------------------------------------------------------------------------------------------------------------------------------------------------------------------------------------------------------------------------------------------------------------------------------------|
| Pub Rmks:<br>Inclusions:<br>Property Listed By: | Welcome to your new home in the vibrant community of Hillcrest! This beautiful WALK-OUT home features 3 bedrooms up, 2 full bathrooms and 2 half bathrooms plus fully finished walk-out basement. As you step inside, you'll be greeted by high ceilings(9ft ceilings) that create an open and airy feel. The main floor offers an ideal floor plan with an elegant kitchen, featuring granite countertops, a large island perfect for meal prep and gatherings, and a pantry. Stainless steel appliances with newer microwave hood fan and dishwasher. Spacious living and dining area with great views. Upgraded with pot lights throughout the main floor and A/C unit. Upper floor, you will find a primary suite with a walk-in closet and private ensuite bathroom. Two other good sized bedrooms, another full bathroom and the laundry room. The fully finished WALK-OUT basement is approved for daycare use can also be used as other home based businesses. But it is a cozy entertainment space with a separate entrance leading to a covered patio and a fenced, landscaped backyard. This area is perfect for hosting gatherings or enjoying outdoor activities. Beyond the home's remarkable features, Hillcrest offers a vibrant community with parks, green spaces, shopping, and quality schools all nearby. This is an opportunity you won't want to miss. Schedule your viewing today and make Hillcrest your new home! Security System RE/MAX Complete Realty |