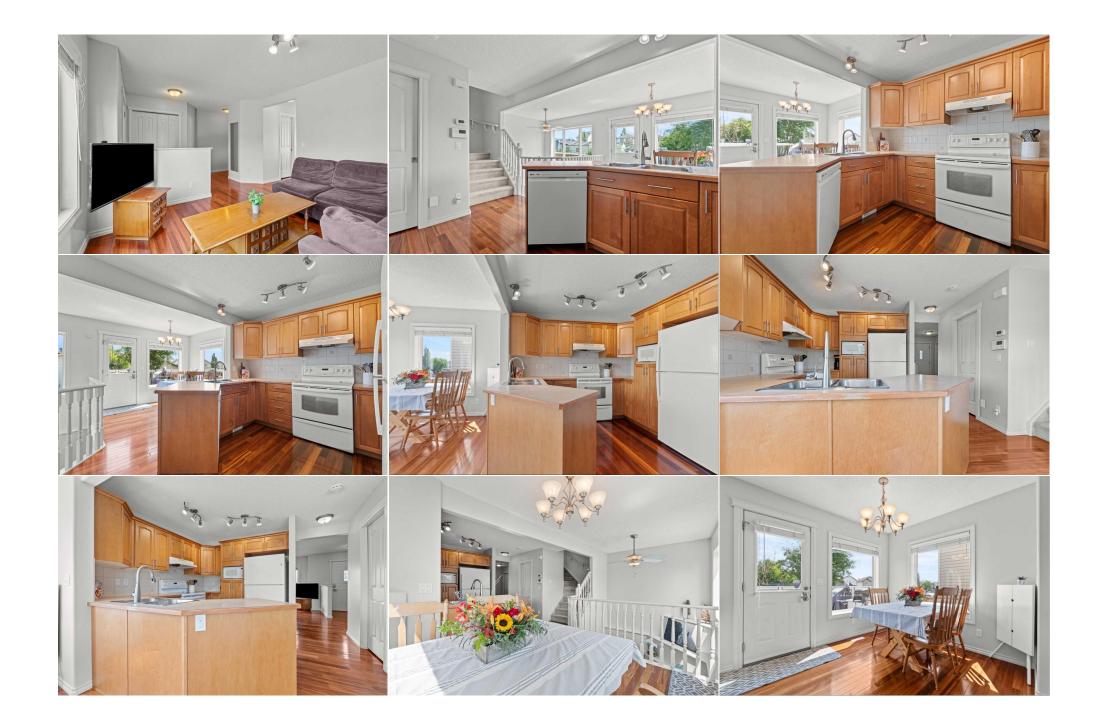

Utilities and Features

| Roof:                                    | Asphalt                             |                                                                                                                                                                                                                              | Construction:            | Construction:<br><b>Vinyl Siding,Wood Frame</b><br>Flooring: |                |  |  |  |  |
|------------------------------------------|-------------------------------------|------------------------------------------------------------------------------------------------------------------------------------------------------------------------------------------------------------------------------|--------------------------|--------------------------------------------------------------|----------------|--|--|--|--|
| Heating:                                 | Fireplace(s),Forced Air,Natural Gas |                                                                                                                                                                                                                              | Vinyl Siding,Wood Fram   |                                                              |                |  |  |  |  |
| Sewer:                                   | Public Sewer                        |                                                                                                                                                                                                                              | Flooring:                |                                                              |                |  |  |  |  |
| Ext Feat:                                | Private Yard                        |                                                                                                                                                                                                                              | Carpet, Hardwood, Linole | Carpet, Hardwood, Linoleum                                   |                |  |  |  |  |
|                                          |                                     |                                                                                                                                                                                                                              | Water Source:            | Water Source:<br>Public<br>Fnd/Bsmt:<br>Poured Concrete      |                |  |  |  |  |
|                                          |                                     |                                                                                                                                                                                                                              | Public                   |                                                              |                |  |  |  |  |
|                                          |                                     |                                                                                                                                                                                                                              | Fnd/Bsmt:                |                                                              |                |  |  |  |  |
|                                          |                                     |                                                                                                                                                                                                                              | Poured Concrete          |                                                              |                |  |  |  |  |
| Kitchen Appl:<br>Int Feat:<br>Utilities: |                                     | Central Air Conditioner,Dishwasher,Dryer,Electric Stove,Microwave,Range Hood,Refrigerator,Washer<br>Ceiling Fan(s),Central Vacuum,Closet Organizers,Laminate Counters,No Animal Home,Storage,Vinyl Windows,Walk-In Closet(s) |                          |                                                              |                |  |  |  |  |
|                                          |                                     |                                                                                                                                                                                                                              | Room Information         |                                                              |                |  |  |  |  |
| Room                                     | Level                               | Dimensions                                                                                                                                                                                                                   | Room                     | Level                                                        | Dimensions     |  |  |  |  |
| 2pc Bathroom                             | n Main                              | 2`8" x 7`0"                                                                                                                                                                                                                  | Dining Room              | Main                                                         | 9`9" x 9`3"    |  |  |  |  |
| Kitchen                                  | Main                                | 8`2" x 10`0"                                                                                                                                                                                                                 | Living Room              | Main                                                         | 11`6" x 11`11" |  |  |  |  |
| 4pc Bathroom                             | n Second                            | 8`5" x 8`9"                                                                                                                                                                                                                  | 4pc Ensuite bath         | Second                                                       | 7`8" x 4`11"   |  |  |  |  |
| Bedroom - Pri                            | imary Second                        | 12`1" x 12`10"                                                                                                                                                                                                               | Bedroom                  | Second                                                       | 11`4" x 9`0"   |  |  |  |  |
| Bedroom                                  | Second                              | 8`8" x 10`0"                                                                                                                                                                                                                 | 4pc Bathroom             | Basement                                                     | 8`5" x 5`8"    |  |  |  |  |
| Bedroom                                  | Basement                            | 11`0" x 11`1"                                                                                                                                                                                                                | Family Room              | Basement                                                     | 17`11" x 12`5" |  |  |  |  |

| Furnace/Utility Room | Basement                                                                                                                                                                                                                                                                                                                                                                                                                                                                                                                                                                                                                                                                                                                                                                                                                                                                                                                                                                                                                                                                                                                                                                                                                                                                        | 8`1" x 11`4"        |  |  |
|----------------------|---------------------------------------------------------------------------------------------------------------------------------------------------------------------------------------------------------------------------------------------------------------------------------------------------------------------------------------------------------------------------------------------------------------------------------------------------------------------------------------------------------------------------------------------------------------------------------------------------------------------------------------------------------------------------------------------------------------------------------------------------------------------------------------------------------------------------------------------------------------------------------------------------------------------------------------------------------------------------------------------------------------------------------------------------------------------------------------------------------------------------------------------------------------------------------------------------------------------------------------------------------------------------------|---------------------|--|--|
|                      |                                                                                                                                                                                                                                                                                                                                                                                                                                                                                                                                                                                                                                                                                                                                                                                                                                                                                                                                                                                                                                                                                                                                                                                                                                                                                 | Legal/Tax/Financial |  |  |
| Title:               |                                                                                                                                                                                                                                                                                                                                                                                                                                                                                                                                                                                                                                                                                                                                                                                                                                                                                                                                                                                                                                                                                                                                                                                                                                                                                 | Zoning:             |  |  |
| Fee Simple           |                                                                                                                                                                                                                                                                                                                                                                                                                                                                                                                                                                                                                                                                                                                                                                                                                                                                                                                                                                                                                                                                                                                                                                                                                                                                                 | TN                  |  |  |
| Legal Desc:          | 0313188                                                                                                                                                                                                                                                                                                                                                                                                                                                                                                                                                                                                                                                                                                                                                                                                                                                                                                                                                                                                                                                                                                                                                                                                                                                                         |                     |  |  |
|                      |                                                                                                                                                                                                                                                                                                                                                                                                                                                                                                                                                                                                                                                                                                                                                                                                                                                                                                                                                                                                                                                                                                                                                                                                                                                                                 | Remarks             |  |  |
| Pub Rmks:            | AIR CONDITIONED Fully Finished 4 Bedroom Detached home with Double Garage in Okotoks with LAKE ACCESS for under \$600,000! Imagine being in walking distance to schools and the park! Check out this fantastic home - 4 bedrooms, 3.5 Bathrooms with over 1,800 sq ft of living space, great outdoor space and a double detached garage with alley access. Welcome to 9 Crystal Shores Hill! From the front entry you are greeted by a large living area that leads through to a spacious kitchen with views of the back yard, a large dining area and unique feature space overlooking your downstairs family room. You can head out to the yard and enjoy the back deck or spend time in the double detached garage. Upstairs you've got 3 bedrooms including a spacious primary with 4 PC ensuite and walk-in closet. Upstairs also features a shared 4 PC bath for family and guests. The basement is fully finished offering an additional bedroom, full 4 pc bathroom and large family room with soaring ceilings and a corner gas fireplace. This home is steps away from playgrounds, schools and located on a quiet street and also allows quick highway access for commuting to the city. Book a private showing with your favourite agent today! Central Vac, Blinds |                     |  |  |
| Property Listed By:  | CIR Realty                                                                                                                                                                                                                                                                                                                                                                                                                                                                                                                                                                                                                                                                                                                                                                                                                                                                                                                                                                                                                                                                                                                                                                                                                                                                      |                     |  |  |