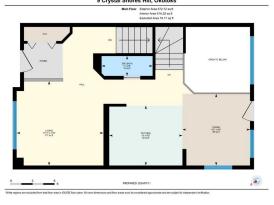

| eneral Information   | -                                                   |                     |                     | DOM           |           |
|----------------------|-----------------------------------------------------|---------------------|---------------------|---------------|-----------|
| ор Туре:             | Residential                                         |                     |                     | 50            |           |
| b Type:              | Detached                                            |                     |                     | <u>Layout</u> |           |
| ty/Town:             | Okotoks                                             | Finished Floor Ar   | <u>ea</u>           | Beds:         | 4 (3 1 )  |
| ar Built:            | 2004                                                | Abv Sqft:           | 1,228               | Baths:        | 3.5 (3 1) |
| <u>t Information</u> |                                                     | Low Sqft:           |                     | Style:        | 2 Storey  |
| t Sz Ar:             | 3,879 sqft                                          | Ttl Sqft:           | 1,228               |               |           |
| t Shape:             |                                                     |                     |                     | Parking       |           |
|                      |                                                     |                     |                     | Ttl Park:     | 2         |
|                      |                                                     |                     |                     | Garage Sz:    | 2         |
| cess:                |                                                     |                     |                     | -             |           |
| t Feat:              | Back Lane,Back Yard,Lawn,Landscaped,Rectangular Lot |                     |                     |               |           |
| rk Feat:             | Alley Access, Do                                    | uble Garage Detache | d,Garage Faces Rear | •             |           |

Utilities and Features

| Roof:                                    | Asphalt                             |                                                                                                                                                                                                                              | Construction:            | Construction:<br><b>Vinyl Siding,Wood Frame</b><br>Flooring: |                |  |  |  |  |
|------------------------------------------|-------------------------------------|------------------------------------------------------------------------------------------------------------------------------------------------------------------------------------------------------------------------------|--------------------------|--------------------------------------------------------------|----------------|--|--|--|--|
| Heating:                                 | Fireplace(s),Forced Air,Natural Gas |                                                                                                                                                                                                                              | Vinyl Siding,Wood Fram   |                                                              |                |  |  |  |  |
| Sewer:                                   | Public Sewer                        |                                                                                                                                                                                                                              | Flooring:                |                                                              |                |  |  |  |  |
| Ext Feat:                                | Private Yard                        |                                                                                                                                                                                                                              | Carpet, Hardwood, Linole | Carpet, Hardwood, Linoleum                                   |                |  |  |  |  |
|                                          |                                     |                                                                                                                                                                                                                              | Water Source:            | Water Source:<br>Public<br>Fnd/Bsmt:<br>Poured Concrete      |                |  |  |  |  |
|                                          |                                     |                                                                                                                                                                                                                              | Public                   |                                                              |                |  |  |  |  |
|                                          |                                     |                                                                                                                                                                                                                              | Fnd/Bsmt:                |                                                              |                |  |  |  |  |
|                                          |                                     |                                                                                                                                                                                                                              | Poured Concrete          |                                                              |                |  |  |  |  |
| Kitchen Appl:<br>Int Feat:<br>Utilities: |                                     | Central Air Conditioner,Dishwasher,Dryer,Electric Stove,Microwave,Range Hood,Refrigerator,Washer<br>Ceiling Fan(s),Central Vacuum,Closet Organizers,Laminate Counters,No Animal Home,Storage,Vinyl Windows,Walk-In Closet(s) |                          |                                                              |                |  |  |  |  |
|                                          |                                     |                                                                                                                                                                                                                              | Room Information         |                                                              |                |  |  |  |  |
| Room                                     | Level                               | Dimensions                                                                                                                                                                                                                   | Room                     | Level                                                        | Dimensions     |  |  |  |  |
| 2pc Bathroom                             | n Main                              | 2`8" x 7`0"                                                                                                                                                                                                                  | Dining Room              | Main                                                         | 9`9" x 9`3"    |  |  |  |  |
| Kitchen                                  | Main                                | 8`2" x 10`0"                                                                                                                                                                                                                 | Living Room              | Main                                                         | 11`6" x 11`11" |  |  |  |  |
| 4pc Bathroom                             | n Second                            | 8`5" x 8`9"                                                                                                                                                                                                                  | 4pc Ensuite bath         | Second                                                       | 7`8" x 4`11"   |  |  |  |  |
| Bedroom - Pri                            | imary Second                        | 12`1" x 12`10"                                                                                                                                                                                                               | Bedroom                  | Second                                                       | 11`4" x 9`0"   |  |  |  |  |
| Bedroom                                  | Second                              | 8`8" x 10`0"                                                                                                                                                                                                                 | 4pc Bathroom             | Basement                                                     | 8`5" x 5`8"    |  |  |  |  |
| Bedroom                                  | Basement                            | 11`0" x 11`1"                                                                                                                                                                                                                | Family Room              | Basement                                                     | 17`11" x 12`5" |  |  |  |  |

| Furnace/Utility Room | Basement                                                                                                                                                                                                                                                                                                                                                                                                                                                                                                                                                                                                                                                                                                                                                                                                                                                                                                                                                                                                                                                                                                                                                                                                                                                                        | 8`1" x 11`4"        |  |  |
|----------------------|---------------------------------------------------------------------------------------------------------------------------------------------------------------------------------------------------------------------------------------------------------------------------------------------------------------------------------------------------------------------------------------------------------------------------------------------------------------------------------------------------------------------------------------------------------------------------------------------------------------------------------------------------------------------------------------------------------------------------------------------------------------------------------------------------------------------------------------------------------------------------------------------------------------------------------------------------------------------------------------------------------------------------------------------------------------------------------------------------------------------------------------------------------------------------------------------------------------------------------------------------------------------------------|---------------------|--|--|
|                      |                                                                                                                                                                                                                                                                                                                                                                                                                                                                                                                                                                                                                                                                                                                                                                                                                                                                                                                                                                                                                                                                                                                                                                                                                                                                                 | Legal/Tax/Financial |  |  |
| Title:               |                                                                                                                                                                                                                                                                                                                                                                                                                                                                                                                                                                                                                                                                                                                                                                                                                                                                                                                                                                                                                                                                                                                                                                                                                                                                                 | Zoning:             |  |  |
| Fee Simple           |                                                                                                                                                                                                                                                                                                                                                                                                                                                                                                                                                                                                                                                                                                                                                                                                                                                                                                                                                                                                                                                                                                                                                                                                                                                                                 | TN                  |  |  |
| Legal Desc:          | 0313188                                                                                                                                                                                                                                                                                                                                                                                                                                                                                                                                                                                                                                                                                                                                                                                                                                                                                                                                                                                                                                                                                                                                                                                                                                                                         |                     |  |  |
|                      |                                                                                                                                                                                                                                                                                                                                                                                                                                                                                                                                                                                                                                                                                                                                                                                                                                                                                                                                                                                                                                                                                                                                                                                                                                                                                 | Remarks             |  |  |
| Pub Rmks:            | AIR CONDITIONED Fully Finished 4 Bedroom Detached home with Double Garage in Okotoks with LAKE ACCESS for under \$600,000! Imagine being in walking distance to schools and the park! Check out this fantastic home - 4 bedrooms, 3.5 Bathrooms with over 1,800 sq ft of living space, great outdoor space and a double detached garage with alley access. Welcome to 9 Crystal Shores Hill! From the front entry you are greeted by a large living area that leads through to a spacious kitchen with views of the back yard, a large dining area and unique feature space overlooking your downstairs family room. You can head out to the yard and enjoy the back deck or spend time in the double detached garage. Upstairs you've got 3 bedrooms including a spacious primary with 4 PC ensuite and walk-in closet. Upstairs also features a shared 4 PC bath for family and guests. The basement is fully finished offering an additional bedroom, full 4 pc bathroom and large family room with soaring ceilings and a corner gas fireplace. This home is steps away from playgrounds, schools and located on a quiet street and also allows quick highway access for commuting to the city. Book a private showing with your favourite agent today! Central Vac, Blinds |                     |  |  |
| Property Listed By:  | CIR Realty                                                                                                                                                                                                                                                                                                                                                                                                                                                                                                                                                                                                                                                                                                                                                                                                                                                                                                                                                                                                                                                                                                                                                                                                                                                                      |                     |  |  |