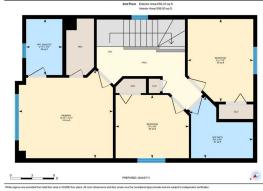

| eneral Information   | -                                                   |                     |                     | DOM           |           |
|----------------------|-----------------------------------------------------|---------------------|---------------------|---------------|-----------|
| ор Туре:             | Residential                                         |                     |                     | 50            |           |
| b Type:              | Detached                                            |                     |                     | <u>Layout</u> |           |
| ty/Town:             | Okotoks                                             | Finished Floor Ar   | <u>ea</u>           | Beds:         | 4 (3 1 )  |
| ar Built:            | 2004                                                | Abv Sqft:           | 1,228               | Baths:        | 3.5 (3 1) |
| <u>t Information</u> |                                                     | Low Sqft:           |                     | Style:        | 2 Storey  |
| t Sz Ar:             | 3,879 sqft                                          | Ttl Sqft:           | 1,228               |               |           |
| t Shape:             |                                                     |                     |                     | Parking       |           |
|                      |                                                     |                     |                     | Ttl Park:     | 2         |
|                      |                                                     |                     |                     | Garage Sz:    | 2         |
| cess:                |                                                     |                     |                     | -             |           |
| t Feat:              | Back Lane,Back Yard,Lawn,Landscaped,Rectangular Lot |                     |                     |               |           |
| rk Feat:             | Alley Access, Do                                    | uble Garage Detache | d,Garage Faces Rear | •             |           |

Utilities and Features

| Roof:                                    | Asphalt                             |                                                                                                                                                                                                                              | Construction:            | Construction:<br><b>Vinyl Siding,Wood Frame</b><br>Flooring: |                |  |  |  |  |
|------------------------------------------|-------------------------------------|------------------------------------------------------------------------------------------------------------------------------------------------------------------------------------------------------------------------------|--------------------------|--------------------------------------------------------------|----------------|--|--|--|--|
| Heating:                                 | Fireplace(s),Forced Air,Natural Gas |                                                                                                                                                                                                                              | Vinyl Siding,Wood Fram   |                                                              |                |  |  |  |  |
| Sewer:                                   | Public Sewer                        |                                                                                                                                                                                                                              | Flooring:                |                                                              |                |  |  |  |  |
| Ext Feat:                                | Private Yard                        |                                                                                                                                                                                                                              | Carpet, Hardwood, Linole | Carpet, Hardwood, Linoleum                                   |                |  |  |  |  |
|                                          |                                     |                                                                                                                                                                                                                              | Water Source:            | Water Source:<br>Public<br>Fnd/Bsmt:<br>Poured Concrete      |                |  |  |  |  |
|                                          |                                     |                                                                                                                                                                                                                              | Public                   |                                                              |                |  |  |  |  |
|                                          |                                     |                                                                                                                                                                                                                              | Fnd/Bsmt:                |                                                              |                |  |  |  |  |
|                                          |                                     |                                                                                                                                                                                                                              | Poured Concrete          |                                                              |                |  |  |  |  |
| Kitchen Appl:<br>Int Feat:<br>Utilities: |                                     | Central Air Conditioner,Dishwasher,Dryer,Electric Stove,Microwave,Range Hood,Refrigerator,Washer<br>Ceiling Fan(s),Central Vacuum,Closet Organizers,Laminate Counters,No Animal Home,Storage,Vinyl Windows,Walk-In Closet(s) |                          |                                                              |                |  |  |  |  |
|                                          |                                     |                                                                                                                                                                                                                              | Room Information         |                                                              |                |  |  |  |  |
| Room                                     | Level                               | Dimensions                                                                                                                                                                                                                   | Room                     | Level                                                        | Dimensions     |  |  |  |  |
| 2pc Bathroom                             | n Main                              | 2`8" x 7`0"                                                                                                                                                                                                                  | Dining Room              | Main                                                         | 9`9" x 9`3"    |  |  |  |  |
| Kitchen                                  | Main                                | 8`2" x 10`0"                                                                                                                                                                                                                 | Living Room              | Main                                                         | 11`6" x 11`11" |  |  |  |  |
| 4pc Bathroom                             | n Second                            | 8`5" x 8`9"                                                                                                                                                                                                                  | 4pc Ensuite bath         | Second                                                       | 7`8" x 4`11"   |  |  |  |  |
| Bedroom - Pri                            | imary Second                        | 12`1" x 12`10"                                                                                                                                                                                                               | Bedroom                  | Second                                                       | 11`4" x 9`0"   |  |  |  |  |
| Bedroom                                  | Second                              | 8`8" x 10`0"                                                                                                                                                                                                                 | 4pc Bathroom             | Basement                                                     | 8`5" x 5`8"    |  |  |  |  |
| Bedroom                                  | Basement                            | 11`0" x 11`1"                                                                                                                                                                                                                | Family Room              | Basement                                                     | 17`11" x 12`5" |  |  |  |  |

| Furnace/Utility Room | Basement                                                                                                                                                                                                                                                                                                                                                                                                                                                                                                                                                                                                                                                                                                                                                                                                                                                                                                                                                                                                                                                                                                                                                                                                                                                                        | 8`1" x 11`4"        |  |  |
|----------------------|---------------------------------------------------------------------------------------------------------------------------------------------------------------------------------------------------------------------------------------------------------------------------------------------------------------------------------------------------------------------------------------------------------------------------------------------------------------------------------------------------------------------------------------------------------------------------------------------------------------------------------------------------------------------------------------------------------------------------------------------------------------------------------------------------------------------------------------------------------------------------------------------------------------------------------------------------------------------------------------------------------------------------------------------------------------------------------------------------------------------------------------------------------------------------------------------------------------------------------------------------------------------------------|---------------------|--|--|
|                      |                                                                                                                                                                                                                                                                                                                                                                                                                                                                                                                                                                                                                                                                                                                                                                                                                                                                                                                                                                                                                                                                                                                                                                                                                                                                                 | Legal/Tax/Financial |  |  |
| Title:               |                                                                                                                                                                                                                                                                                                                                                                                                                                                                                                                                                                                                                                                                                                                                                                                                                                                                                                                                                                                                                                                                                                                                                                                                                                                                                 | Zoning:             |  |  |
| Fee Simple           |                                                                                                                                                                                                                                                                                                                                                                                                                                                                                                                                                                                                                                                                                                                                                                                                                                                                                                                                                                                                                                                                                                                                                                                                                                                                                 | TN                  |  |  |
| Legal Desc:          | 0313188                                                                                                                                                                                                                                                                                                                                                                                                                                                                                                                                                                                                                                                                                                                                                                                                                                                                                                                                                                                                                                                                                                                                                                                                                                                                         |                     |  |  |
|                      |                                                                                                                                                                                                                                                                                                                                                                                                                                                                                                                                                                                                                                                                                                                                                                                                                                                                                                                                                                                                                                                                                                                                                                                                                                                                                 | Remarks             |  |  |
| Pub Rmks:            | AIR CONDITIONED Fully Finished 4 Bedroom Detached home with Double Garage in Okotoks with LAKE ACCESS for under \$600,000! Imagine being in walking distance to schools and the park! Check out this fantastic home - 4 bedrooms, 3.5 Bathrooms with over 1,800 sq ft of living space, great outdoor space and a double detached garage with alley access. Welcome to 9 Crystal Shores Hill! From the front entry you are greeted by a large living area that leads through to a spacious kitchen with views of the back yard, a large dining area and unique feature space overlooking your downstairs family room. You can head out to the yard and enjoy the back deck or spend time in the double detached garage. Upstairs you've got 3 bedrooms including a spacious primary with 4 PC ensuite and walk-in closet. Upstairs also features a shared 4 PC bath for family and guests. The basement is fully finished offering an additional bedroom, full 4 pc bathroom and large family room with soaring ceilings and a corner gas fireplace. This home is steps away from playgrounds, schools and located on a quiet street and also allows quick highway access for commuting to the city. Book a private showing with your favourite agent today! Central Vac, Blinds |                     |  |  |
| Property Listed By:  | CIR Realty                                                                                                                                                                                                                                                                                                                                                                                                                                                                                                                                                                                                                                                                                                                                                                                                                                                                                                                                                                                                                                                                                                                                                                                                                                                                      |                     |  |  |