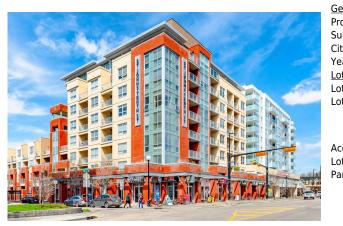

## 1110 3 Avenue #803, Calgary T2N 4J3

| MLS®#:  | A2154060 | Area:   | Hillhurst | Listing<br>Date: | 08/02/24 | List Price: \$649,900      |
|---------|----------|---------|-----------|------------------|----------|----------------------------|
| Status: | Active   | County: | Calgary   | Change:          | None     | Association: Fort McMurray |

| General Information    |                                                                                |                   |       | DOM           |           |
|------------------------|--------------------------------------------------------------------------------|-------------------|-------|---------------|-----------|
| Prop Type:             | Residential                                                                    |                   |       | 47            |           |
| Sub Type:              | Apartment                                                                      |                   |       | <u>Layout</u> |           |
| City/Town:             | Calgary                                                                        | Finished Floor Ar | ea    | Beds:         | 2 (2 )    |
| Year Built:            | 2014                                                                           | Abv Sqft:         | 1,148 | Baths:        | 2.0 (2 0) |
| <u>_ot Information</u> |                                                                                | Low Sqft:         |       | Style:        | Penthouse |
| _ot Sz Ar:             |                                                                                | Ttl Sqft:         | 1,148 |               |           |
| _ot Shape:             |                                                                                |                   |       | Parking       |           |
|                        |                                                                                |                   |       | Ttl Park:     | 1         |
|                        |                                                                                |                   |       | Garage Sz:    | _         |
| Access:                |                                                                                |                   |       | 5             |           |
| _ot Feat:              | Views                                                                          |                   |       |               |           |
| Park Feat:             | k Feat: Heated Garage, Oversized, Parkade, Secured, Stall, Titled, Underground |                   |       |               |           |