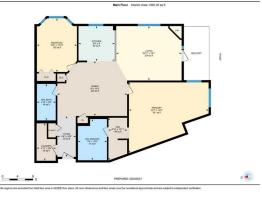

| General Informatio    |                                              |                    |           | DOM           |           |
|-----------------------|----------------------------------------------|--------------------|-----------|---------------|-----------|
| rop Type:             | Residential                                  |                    |           | 44            |           |
| iub Type:             | Apartment                                    |                    |           | <u>Layout</u> |           |
| City/Town:            | Calgary                                      | Finished Floor Are | <u>ea</u> | Beds:         | 2 (2 )    |
| 'ear Built:           | 2006                                         | Abv Sqft:          | 1,306     | Baths:        | 2.0 (2 0) |
| <u>ot Information</u> |                                              | Low Sqft:          |           | Style:        | Apartment |
| ot Sz Ar:             |                                              | Ttl Sqft:          | 1,306     |               |           |
| ot Shape:             |                                              |                    |           | Parking       |           |
|                       |                                              |                    |           | Ttl Park:     | 1         |
|                       |                                              |                    |           |               | 1         |
|                       |                                              |                    |           | Garage Sz:    |           |
| ccess:                |                                              |                    |           |               |           |
| ot Feat:              |                                              |                    |           |               |           |
| ark Feat:             | Parkade, Secured, Stall, Titled, Underground |                    |           |               |           |

|                                          |         |                                                                                                                                                                                                                  |                                              | Utilities and Features |       |                |  |  |  |
|------------------------------------------|---------|------------------------------------------------------------------------------------------------------------------------------------------------------------------------------------------------------------------|----------------------------------------------|------------------------|-------|----------------|--|--|--|
| Roof:                                    |         |                                                                                                                                                                                                                  |                                              | Construction:          |       |                |  |  |  |
| Heating: Baseboard                       |         |                                                                                                                                                                                                                  | Concrete, Metal Siding , Stone, Stucco, Wood |                        |       |                |  |  |  |
| Sewer:                                   |         |                                                                                                                                                                                                                  |                                              | Siding                 |       |                |  |  |  |
| Ext Feat:                                | Balcony |                                                                                                                                                                                                                  |                                              | Flooring:              |       |                |  |  |  |
|                                          |         | Carpet, Ceramic Tile, Hardwood                                                                                                                                                                                   |                                              |                        |       |                |  |  |  |
|                                          |         |                                                                                                                                                                                                                  |                                              | Water Source:          |       |                |  |  |  |
|                                          |         | Fnd/Bsmt:                                                                                                                                                                                                        |                                              |                        |       |                |  |  |  |
| Kitchen Appl:<br>Int Feat:<br>Utilities: |         | Dishwasher,Dryer,Electric Stove,Microwave Hood Fan,Refrigerator,Washer,Window Coverings<br>Breakfast Bar,Ceiling Fan(s),Elevator,High Ceilings,Laminate Counters,Open Floorplan,Pantry,Storage,Walk-In Closet(s) |                                              |                        |       |                |  |  |  |
| otinites.                                |         |                                                                                                                                                                                                                  |                                              | Room Information       |       |                |  |  |  |
| Room                                     |         | Level                                                                                                                                                                                                            | Dimensions                                   | Room                   | Level | Dimensions     |  |  |  |
| Foyer                                    |         | Main                                                                                                                                                                                                             | 10`6" x 4`9"                                 | Living Room            | Main  | 14`1" x 16`11" |  |  |  |
| Dining Room                              |         | Main                                                                                                                                                                                                             | 14`2" x 18`0"                                | Kitchen                | Main  | 9`0" x 9`4"    |  |  |  |
| Laundry                                  |         | Main                                                                                                                                                                                                             | 9`8" x 4`11"                                 | Bedroom - Primary      | Main  | 18`2" x 20`7"  |  |  |  |
| Bedroom                                  |         | Main                                                                                                                                                                                                             | 13`10" x 10`4"                               | 3pc Bathroom           | Main  |                |  |  |  |
| 4pc Ensuite bath                         |         | Main                                                                                                                                                                                                             |                                              |                        |       |                |  |  |  |