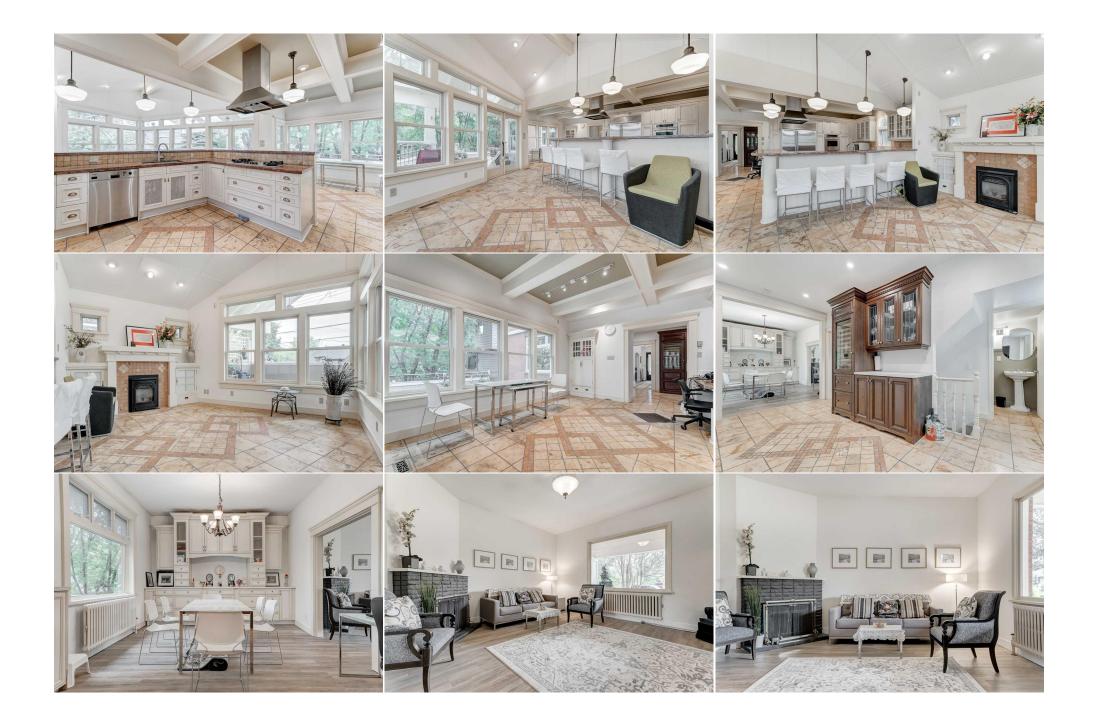

| Other<br>Other<br>Bedroom - Primary<br>Walk-In Closet<br>Balcony<br>Bedroom<br>4pc Bathroom<br>Game Room | Main<br>Main<br>Second<br>Second<br>Second<br>Second<br>Second<br>Basement                                                                                                                                                                                                                                                                                                                                                                                                                                                                                                                                                                                                                                                                                                                                                                                                                                                                                                                                                                                                                                                                                                                                                                                                                                                                                                                                                                                                                                                                                                                                                                                                                                                                                                                                                                                                                                                                                                                                                                                                                                                     | 13`0" x 7`8"<br>22`1" x 17`7"<br>22`0" x 9`8"<br>11`4" x 3`7"<br>9`4" x 2`1"<br>16`6" x 12`7"<br>8`4" x 5`0"<br>22`9" x 14`2" | Other<br>Other<br>Other<br>5pc Ensuite bath<br>Bedroom<br>Bedroom<br>Sunroom/Solarium<br>Bedroom | Main<br>Main<br>Second<br>Second<br>Second<br>Second<br>Second<br>Basement | 21`10" x 12`0"<br>32`5" x 7`8"<br>11`1" x 10`0"<br>9`6" x 8`7"<br>13`1" x 12`7"<br>16`5" x 11`2"<br>11`1" x 7`6"<br>12`5" x 9`9" |  |  |  |
|----------------------------------------------------------------------------------------------------------|--------------------------------------------------------------------------------------------------------------------------------------------------------------------------------------------------------------------------------------------------------------------------------------------------------------------------------------------------------------------------------------------------------------------------------------------------------------------------------------------------------------------------------------------------------------------------------------------------------------------------------------------------------------------------------------------------------------------------------------------------------------------------------------------------------------------------------------------------------------------------------------------------------------------------------------------------------------------------------------------------------------------------------------------------------------------------------------------------------------------------------------------------------------------------------------------------------------------------------------------------------------------------------------------------------------------------------------------------------------------------------------------------------------------------------------------------------------------------------------------------------------------------------------------------------------------------------------------------------------------------------------------------------------------------------------------------------------------------------------------------------------------------------------------------------------------------------------------------------------------------------------------------------------------------------------------------------------------------------------------------------------------------------------------------------------------------------------------------------------------------------|-------------------------------------------------------------------------------------------------------------------------------|--------------------------------------------------------------------------------------------------|----------------------------------------------------------------------------|----------------------------------------------------------------------------------------------------------------------------------|--|--|--|
| Flex Space                                                                                               | Basement                                                                                                                                                                                                                                                                                                                                                                                                                                                                                                                                                                                                                                                                                                                                                                                                                                                                                                                                                                                                                                                                                                                                                                                                                                                                                                                                                                                                                                                                                                                                                                                                                                                                                                                                                                                                                                                                                                                                                                                                                                                                                                                       | 14`2" x 12`4"                                                                                                                 | Laundry                                                                                          | Basement                                                                   | 11`4" x 9`6"                                                                                                                     |  |  |  |
| 4pc Bathroom                                                                                             | Basement                                                                                                                                                                                                                                                                                                                                                                                                                                                                                                                                                                                                                                                                                                                                                                                                                                                                                                                                                                                                                                                                                                                                                                                                                                                                                                                                                                                                                                                                                                                                                                                                                                                                                                                                                                                                                                                                                                                                                                                                                                                                                                                       | 8`2" x 5`0"                                                                                                                   | Furnace/Utility Room                                                                             | Basement                                                                   | 14`11" x 7`2"                                                                                                                    |  |  |  |
| Furnace/Utility Room                                                                                     | Basement                                                                                                                                                                                                                                                                                                                                                                                                                                                                                                                                                                                                                                                                                                                                                                                                                                                                                                                                                                                                                                                                                                                                                                                                                                                                                                                                                                                                                                                                                                                                                                                                                                                                                                                                                                                                                                                                                                                                                                                                                                                                                                                       | 14`2" x 6`4"                                                                                                                  | Other                                                                                            | Basement                                                                   | 23`7" x 21`4"                                                                                                                    |  |  |  |
|                                                                                                          |                                                                                                                                                                                                                                                                                                                                                                                                                                                                                                                                                                                                                                                                                                                                                                                                                                                                                                                                                                                                                                                                                                                                                                                                                                                                                                                                                                                                                                                                                                                                                                                                                                                                                                                                                                                                                                                                                                                                                                                                                                                                                                                                |                                                                                                                               | Legal/Tax/Financial                                                                              |                                                                            |                                                                                                                                  |  |  |  |
| Title:                                                                                                   |                                                                                                                                                                                                                                                                                                                                                                                                                                                                                                                                                                                                                                                                                                                                                                                                                                                                                                                                                                                                                                                                                                                                                                                                                                                                                                                                                                                                                                                                                                                                                                                                                                                                                                                                                                                                                                                                                                                                                                                                                                                                                                                                | Zoning:                                                                                                                       |                                                                                                  |                                                                            |                                                                                                                                  |  |  |  |
| Fee Simple                                                                                               |                                                                                                                                                                                                                                                                                                                                                                                                                                                                                                                                                                                                                                                                                                                                                                                                                                                                                                                                                                                                                                                                                                                                                                                                                                                                                                                                                                                                                                                                                                                                                                                                                                                                                                                                                                                                                                                                                                                                                                                                                                                                                                                                | R-C1                                                                                                                          |                                                                                                  |                                                                            |                                                                                                                                  |  |  |  |
| Legal Desc:                                                                                              | 5700AG                                                                                                                                                                                                                                                                                                                                                                                                                                                                                                                                                                                                                                                                                                                                                                                                                                                                                                                                                                                                                                                                                                                                                                                                                                                                                                                                                                                                                                                                                                                                                                                                                                                                                                                                                                                                                                                                                                                                                                                                                                                                                                                         |                                                                                                                               | Remarks                                                                                          |                                                                            |                                                                                                                                  |  |  |  |
|                                                                                                          | inside welcomes you with a large foyer and a warm inviting living room with a wood burning fireplace. To the left is the main floor office filled with wall panels, wood burning fireplace, built-in shelves and lots of natural light. Behind the office is a sitting area with a Sub-Zero wine beverage fridge and a Miele coffee center for those times when you want to entertain with family and friends. The formal dining room has floor to ceiling built-in cabinets and large windows overlooking the gardens. Then there is the modern part of the house with an architectural, gourmet farm-house Kitchen, designed and built by industry leader Downsview Kitchens, constructed with unique large windows to let the morning sunshine in. The kitchen/family room includes a vaulted ceiling with extended accented coved trim beams, creating an open and warm friendly setting. A large sculptural island, with curved, double-deck granite countertops, gives the chef of the house a prominent area to cook those amazing dinners. The kitchen includes a Sub-Zero 48" fridge, Thermador, Gaggenau appliances, 2 sinks and charming, rustic Italian ceramic floor tiles. Just off the kitchen / family room is a covered patio with skylights for that outdoor retreat, where you can enjoy the peace and quiet of the outdoors. The second level boasts 4 large bedrooms. The primary bedroom is extra-large with a spa-like en-suite bathroom, custom-made floor to ceiling dressing cabinets, a walk-in closet and sitting area, massive windows, downtown views and a Juliet balcony. The 2nd bedroom has a built-in sink/vanity and walk-in closet. The 3rd bedroom has custom-made floor to ceiling the park. The lower level provides a substantial sized living/rec room with a wet bar. There is also a fitness area to enjoy your morning workouts. Then there is a 5th bedroom and a 4-piece bathroom. The laundry area has a deep cast-iron double sink and a laundry chute. The oversized double garage is complete with a workshop area. The main steam boiler system (installed in 2017) provid |                                                                                                                               |                                                                                                  |                                                                            |                                                                                                                                  |  |  |  |