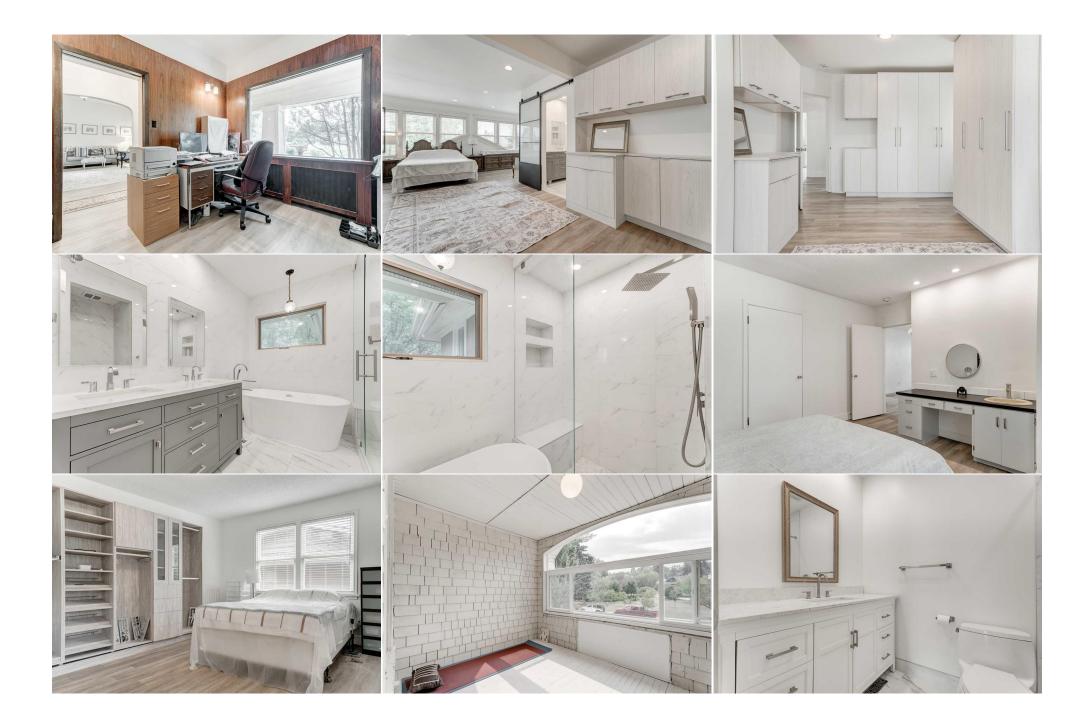

| Other<br>Other<br>Bedroom - Primary<br>Walk-In Closet<br>Balcony<br>Bedroom<br>4pc Bathroom<br>Game Room | Main<br>Main<br>Second<br>Second<br>Second<br>Second<br>Second<br>Basement                                                                                                                                                                                                                                                                                                                                                                                                                                                                                                                                                                                                                                                                                                                                                                                                                                                                                                                                                                                                                                                                                                                                                                                                                                                                                                                                                                                                                                                                                                                                                                                                                                                                                                                                                                                                                                                                                                                                                                                                                                                     | 13`0" x 7`8"<br>22`1" x 17`7"<br>22`0" x 9`8"<br>11`4" x 3`7"<br>9`4" x 2`1"<br>16`6" x 12`7"<br>8`4" x 5`0"<br>22`9" x 14`2" | Other<br>Other<br>Other<br>5pc Ensuite bath<br>Bedroom<br>Bedroom<br>Sunroom/Solarium<br>Bedroom | Main<br>Main<br>Second<br>Second<br>Second<br>Second<br>Second<br>Basement | 21`10" x 12`0"<br>32`5" x 7`8"<br>11`1" x 10`0"<br>9`6" x 8`7"<br>13`1" x 12`7"<br>16`5" x 11`2"<br>11`1" x 7`6"<br>12`5" x 9`9" |  |  |  |
|----------------------------------------------------------------------------------------------------------|--------------------------------------------------------------------------------------------------------------------------------------------------------------------------------------------------------------------------------------------------------------------------------------------------------------------------------------------------------------------------------------------------------------------------------------------------------------------------------------------------------------------------------------------------------------------------------------------------------------------------------------------------------------------------------------------------------------------------------------------------------------------------------------------------------------------------------------------------------------------------------------------------------------------------------------------------------------------------------------------------------------------------------------------------------------------------------------------------------------------------------------------------------------------------------------------------------------------------------------------------------------------------------------------------------------------------------------------------------------------------------------------------------------------------------------------------------------------------------------------------------------------------------------------------------------------------------------------------------------------------------------------------------------------------------------------------------------------------------------------------------------------------------------------------------------------------------------------------------------------------------------------------------------------------------------------------------------------------------------------------------------------------------------------------------------------------------------------------------------------------------|-------------------------------------------------------------------------------------------------------------------------------|--------------------------------------------------------------------------------------------------|----------------------------------------------------------------------------|----------------------------------------------------------------------------------------------------------------------------------|--|--|--|
| Flex Space                                                                                               | Basement                                                                                                                                                                                                                                                                                                                                                                                                                                                                                                                                                                                                                                                                                                                                                                                                                                                                                                                                                                                                                                                                                                                                                                                                                                                                                                                                                                                                                                                                                                                                                                                                                                                                                                                                                                                                                                                                                                                                                                                                                                                                                                                       | 14`2" x 12`4"                                                                                                                 | Laundry                                                                                          | Basement                                                                   | 11`4" x 9`6"                                                                                                                     |  |  |  |
| 4pc Bathroom                                                                                             | Basement                                                                                                                                                                                                                                                                                                                                                                                                                                                                                                                                                                                                                                                                                                                                                                                                                                                                                                                                                                                                                                                                                                                                                                                                                                                                                                                                                                                                                                                                                                                                                                                                                                                                                                                                                                                                                                                                                                                                                                                                                                                                                                                       | 8`2" x 5`0"                                                                                                                   | Furnace/Utility Room                                                                             | Basement                                                                   | 14`11" x 7`2"                                                                                                                    |  |  |  |
| Furnace/Utility Room                                                                                     | Basement                                                                                                                                                                                                                                                                                                                                                                                                                                                                                                                                                                                                                                                                                                                                                                                                                                                                                                                                                                                                                                                                                                                                                                                                                                                                                                                                                                                                                                                                                                                                                                                                                                                                                                                                                                                                                                                                                                                                                                                                                                                                                                                       | 14`2" x 6`4"                                                                                                                  | Other                                                                                            | Basement                                                                   | 23`7" x 21`4"                                                                                                                    |  |  |  |
|                                                                                                          |                                                                                                                                                                                                                                                                                                                                                                                                                                                                                                                                                                                                                                                                                                                                                                                                                                                                                                                                                                                                                                                                                                                                                                                                                                                                                                                                                                                                                                                                                                                                                                                                                                                                                                                                                                                                                                                                                                                                                                                                                                                                                                                                |                                                                                                                               | Legal/Tax/Financial                                                                              |                                                                            |                                                                                                                                  |  |  |  |
| Title:                                                                                                   |                                                                                                                                                                                                                                                                                                                                                                                                                                                                                                                                                                                                                                                                                                                                                                                                                                                                                                                                                                                                                                                                                                                                                                                                                                                                                                                                                                                                                                                                                                                                                                                                                                                                                                                                                                                                                                                                                                                                                                                                                                                                                                                                | Zoning:                                                                                                                       |                                                                                                  |                                                                            |                                                                                                                                  |  |  |  |
| Fee Simple                                                                                               |                                                                                                                                                                                                                                                                                                                                                                                                                                                                                                                                                                                                                                                                                                                                                                                                                                                                                                                                                                                                                                                                                                                                                                                                                                                                                                                                                                                                                                                                                                                                                                                                                                                                                                                                                                                                                                                                                                                                                                                                                                                                                                                                | R-C1                                                                                                                          |                                                                                                  |                                                                            |                                                                                                                                  |  |  |  |
| Legal Desc:                                                                                              | 5700AG                                                                                                                                                                                                                                                                                                                                                                                                                                                                                                                                                                                                                                                                                                                                                                                                                                                                                                                                                                                                                                                                                                                                                                                                                                                                                                                                                                                                                                                                                                                                                                                                                                                                                                                                                                                                                                                                                                                                                                                                                                                                                                                         |                                                                                                                               | Remarks                                                                                          |                                                                            |                                                                                                                                  |  |  |  |
|                                                                                                          | inside welcomes you with a large foyer and a warm inviting living room with a wood burning fireplace. To the left is the main floor office filled with wall panels, wood burning fireplace, built-in shelves and lots of natural light. Behind the office is a sitting area with a Sub-Zero wine beverage fridge and a Miele coffee center for those times when you want to entertain with family and friends. The formal dining room has floor to ceiling built-in cabinets and large windows overlooking the gardens. Then there is the modern part of the house with an architectural, gourmet farm-house Kitchen, designed and built by industry leader Downsview Kitchens, constructed with unique large windows to let the morning sunshine in. The kitchen/family room includes a vaulted ceiling with extended accented coved trim beams, creating an open and warm friendly setting. A large sculptural island, with curved, double-deck granite countertops, gives the chef of the house a prominent area to cook those amazing dinners. The kitchen includes a Sub-Zero 48" fridge, Thermador, Gaggenau appliances, 2 sinks and charming, rustic Italian ceramic floor tiles. Just off the kitchen / family room is a covered patio with skylights for that outdoor retreat, where you can enjoy the peace and quiet of the outdoors. The second level boasts 4 large bedrooms. The primary bedroom is extra-large with a spa-like en-suite bathroom, custom-made floor to ceiling dressing cabinets, a walk-in closet and sitting area, massive windows, downtown views and a Juliet balcony. The 2nd bedroom has a built-in sink/vanity and walk-in closet. The 3rd bedroom has custom-made floor to ceiling the park. The lower level provides a substantial sized living/rec room with a wet bar. There is also a fitness area to enjoy your morning workouts. Then there is a 5th bedroom and a 4-piece bathroom. The laundry area has a deep cast-iron double sink and a laundry chute. The oversized double garage is complete with a workshop area. The main steam boiler system (installed in 2017) provid |                                                                                                                               |                                                                                                  |                                                                            |                                                                                                                                  |  |  |  |