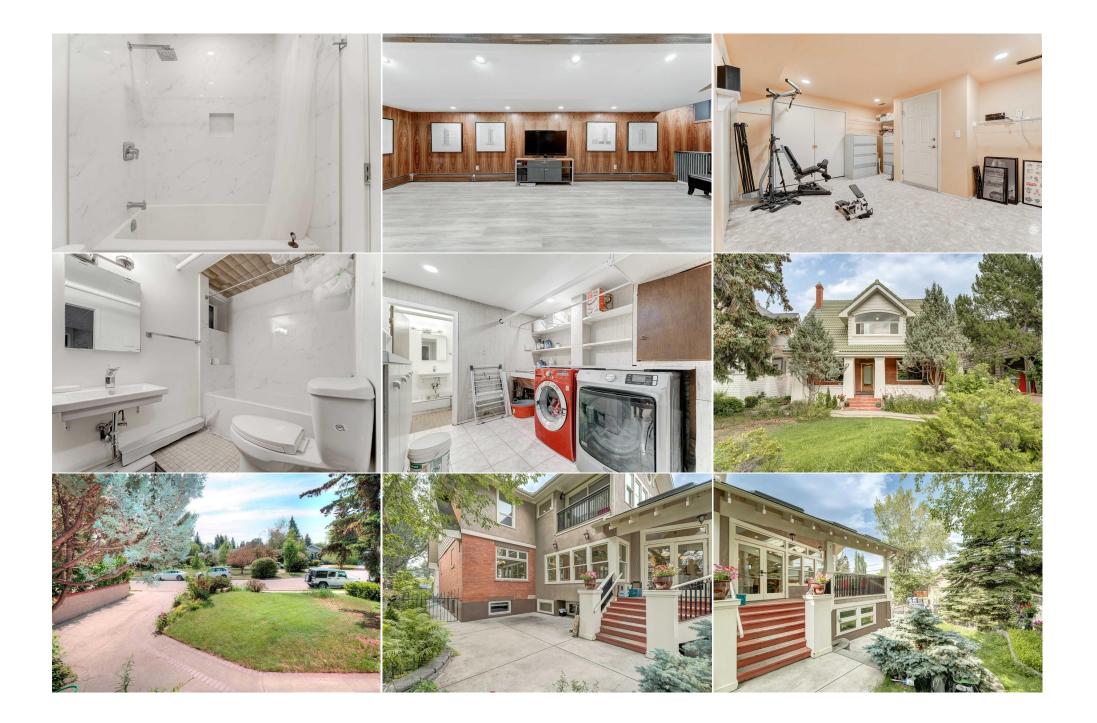

| Other<br>Other<br>Bedroom - Primary<br>Walk-In Closet<br>Balcony<br>Bedroom<br>4pc Bathroom<br>Game Room | Main<br>Main<br>Second<br>Second<br>Second<br>Second<br>Second<br>Basement                                                                                                                                                                                                                                                                                                                                                                                                                                                                                                                                                                                                                                                                                                                                                                                                                                                                                                                                                                                                                                                                                                                                                                                                                                                                                                                                                                                                                                                                                                                                                                                                                                                                                                                                                                                                                                                                                                                                                                                                                                                     | 13`0" x 7`8"<br>22`1" x 17`7"<br>22`0" x 9`8"<br>11`4" x 3`7"<br>9`4" x 2`1"<br>16`6" x 12`7"<br>8`4" x 5`0"<br>22`9" x 14`2" | Other<br>Other<br>Other<br>5pc Ensuite bath<br>Bedroom<br>Bedroom<br>Sunroom/Solarium<br>Bedroom | Main<br>Main<br>Second<br>Second<br>Second<br>Second<br>Second<br>Basement | 21`10" x 12`0"<br>32`5" x 7`8"<br>11`1" x 10`0"<br>9`6" x 8`7"<br>13`1" x 12`7"<br>16`5" x 11`2"<br>11`1" x 7`6"<br>12`5" x 9`9" |  |  |  |
|----------------------------------------------------------------------------------------------------------|--------------------------------------------------------------------------------------------------------------------------------------------------------------------------------------------------------------------------------------------------------------------------------------------------------------------------------------------------------------------------------------------------------------------------------------------------------------------------------------------------------------------------------------------------------------------------------------------------------------------------------------------------------------------------------------------------------------------------------------------------------------------------------------------------------------------------------------------------------------------------------------------------------------------------------------------------------------------------------------------------------------------------------------------------------------------------------------------------------------------------------------------------------------------------------------------------------------------------------------------------------------------------------------------------------------------------------------------------------------------------------------------------------------------------------------------------------------------------------------------------------------------------------------------------------------------------------------------------------------------------------------------------------------------------------------------------------------------------------------------------------------------------------------------------------------------------------------------------------------------------------------------------------------------------------------------------------------------------------------------------------------------------------------------------------------------------------------------------------------------------------|-------------------------------------------------------------------------------------------------------------------------------|--------------------------------------------------------------------------------------------------|----------------------------------------------------------------------------|----------------------------------------------------------------------------------------------------------------------------------|--|--|--|
| Flex Space                                                                                               | Basement                                                                                                                                                                                                                                                                                                                                                                                                                                                                                                                                                                                                                                                                                                                                                                                                                                                                                                                                                                                                                                                                                                                                                                                                                                                                                                                                                                                                                                                                                                                                                                                                                                                                                                                                                                                                                                                                                                                                                                                                                                                                                                                       | 14`2" x 12`4"                                                                                                                 | Laundry                                                                                          | Basement                                                                   | 11`4" x 9`6"                                                                                                                     |  |  |  |
| 4pc Bathroom                                                                                             | Basement                                                                                                                                                                                                                                                                                                                                                                                                                                                                                                                                                                                                                                                                                                                                                                                                                                                                                                                                                                                                                                                                                                                                                                                                                                                                                                                                                                                                                                                                                                                                                                                                                                                                                                                                                                                                                                                                                                                                                                                                                                                                                                                       | 8`2" x 5`0"                                                                                                                   | Furnace/Utility Room                                                                             | Basement                                                                   | 14`11" x 7`2"                                                                                                                    |  |  |  |
| Furnace/Utility Room                                                                                     | Basement                                                                                                                                                                                                                                                                                                                                                                                                                                                                                                                                                                                                                                                                                                                                                                                                                                                                                                                                                                                                                                                                                                                                                                                                                                                                                                                                                                                                                                                                                                                                                                                                                                                                                                                                                                                                                                                                                                                                                                                                                                                                                                                       | 14`2" x 6`4"                                                                                                                  | Other                                                                                            | Basement                                                                   | 23`7" x 21`4"                                                                                                                    |  |  |  |
|                                                                                                          |                                                                                                                                                                                                                                                                                                                                                                                                                                                                                                                                                                                                                                                                                                                                                                                                                                                                                                                                                                                                                                                                                                                                                                                                                                                                                                                                                                                                                                                                                                                                                                                                                                                                                                                                                                                                                                                                                                                                                                                                                                                                                                                                |                                                                                                                               | Legal/Tax/Financial                                                                              |                                                                            |                                                                                                                                  |  |  |  |
| Title:                                                                                                   |                                                                                                                                                                                                                                                                                                                                                                                                                                                                                                                                                                                                                                                                                                                                                                                                                                                                                                                                                                                                                                                                                                                                                                                                                                                                                                                                                                                                                                                                                                                                                                                                                                                                                                                                                                                                                                                                                                                                                                                                                                                                                                                                | Zoning:                                                                                                                       |                                                                                                  |                                                                            |                                                                                                                                  |  |  |  |
| Fee Simple                                                                                               |                                                                                                                                                                                                                                                                                                                                                                                                                                                                                                                                                                                                                                                                                                                                                                                                                                                                                                                                                                                                                                                                                                                                                                                                                                                                                                                                                                                                                                                                                                                                                                                                                                                                                                                                                                                                                                                                                                                                                                                                                                                                                                                                | R-C1                                                                                                                          |                                                                                                  |                                                                            |                                                                                                                                  |  |  |  |
| Legal Desc:                                                                                              | 5700AG                                                                                                                                                                                                                                                                                                                                                                                                                                                                                                                                                                                                                                                                                                                                                                                                                                                                                                                                                                                                                                                                                                                                                                                                                                                                                                                                                                                                                                                                                                                                                                                                                                                                                                                                                                                                                                                                                                                                                                                                                                                                                                                         |                                                                                                                               | Remarks                                                                                          |                                                                            |                                                                                                                                  |  |  |  |
|                                                                                                          | inside welcomes you with a large foyer and a warm inviting living room with a wood burning fireplace. To the left is the main floor office filled with wall panels, wood burning fireplace, built-in shelves and lots of natural light. Behind the office is a sitting area with a Sub-Zero wine beverage fridge and a Miele coffee center for those times when you want to entertain with family and friends. The formal dining room has floor to ceiling built-in cabinets and large windows overlooking the gardens. Then there is the modern part of the house with an architectural, gourmet farm-house Kitchen, designed and built by industry leader Downsview Kitchens, constructed with unique large windows to let the morning sunshine in. The kitchen/family room includes a vaulted ceiling with extended accented coved trim beams, creating an open and warm friendly setting. A large sculptural island, with curved, double-deck granite countertops, gives the chef of the house a prominent area to cook those amazing dinners. The kitchen includes a Sub-Zero 48" fridge, Thermador, Gaggenau appliances, 2 sinks and charming, rustic Italian ceramic floor tiles. Just off the kitchen / family room is a covered patio with skylights for that outdoor retreat, where you can enjoy the peace and quiet of the outdoors. The second level boasts 4 large bedrooms. The primary bedroom is extra-large with a spa-like en-suite bathroom, custom-made floor to ceiling dressing cabinets, a walk-in closet and sitting area, massive windows, downtown views and a Juliet balcony. The 2nd bedroom has a built-in sink/vanity and walk-in closet. The 3rd bedroom has custom-made floor to ceiling the park. The lower level provides a substantial sized living/rec room with a wet bar. There is also a fitness area to enjoy your morning workouts. Then there is a 5th bedroom and a 4-piece bathroom. The laundry area has a deep cast-iron double sink and a laundry chute. The oversized double garage is complete with a workshop area. The main steam boiler system (installed in 2017) provid |                                                                                                                               |                                                                                                  |                                                                            |                                                                                                                                  |  |  |  |