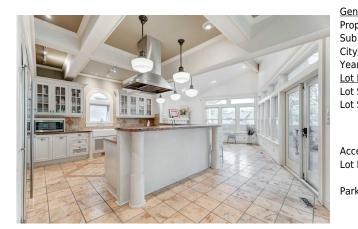

| Other<br>Other<br>Bedroom - Primary<br>Walk-In Closet<br>Balcony<br>Bedroom<br>4pc Bathroom<br>Game Room | Main<br>Main<br>Second<br>Second<br>Second<br>Second<br>Second<br>Basement                                                                                                                                                                                                                                                                                                                                                                                                                                                                                                                                                                                                                                                                                                                                                                                                                                                                                                                                                                                                                                                                                                                                                                                                                                                                                                                                                                                                                                                                                                                                                                                                                                                                                                                                                                                                                                                                                                                                                                                                                                                     | 13`0" x 7`8"<br>22`1" x 17`7"<br>22`0" x 9`8"<br>11`4" x 3`7"<br>9`4" x 2`1"<br>16`6" x 12`7"<br>8`4" x 5`0"<br>22`9" x 14`2" | Other<br>Other<br>Other<br>5pc Ensuite bath<br>Bedroom<br>Bedroom<br>Sunroom/Solarium<br>Bedroom | Main<br>Main<br>Second<br>Second<br>Second<br>Second<br>Second<br>Basement | 21`10" x 12`0"<br>32`5" x 7`8"<br>11`1" x 10`0"<br>9`6" x 8`7"<br>13`1" x 12`7"<br>16`5" x 11`2"<br>11`1" x 7`6"<br>12`5" x 9`9" |  |  |  |
|----------------------------------------------------------------------------------------------------------|--------------------------------------------------------------------------------------------------------------------------------------------------------------------------------------------------------------------------------------------------------------------------------------------------------------------------------------------------------------------------------------------------------------------------------------------------------------------------------------------------------------------------------------------------------------------------------------------------------------------------------------------------------------------------------------------------------------------------------------------------------------------------------------------------------------------------------------------------------------------------------------------------------------------------------------------------------------------------------------------------------------------------------------------------------------------------------------------------------------------------------------------------------------------------------------------------------------------------------------------------------------------------------------------------------------------------------------------------------------------------------------------------------------------------------------------------------------------------------------------------------------------------------------------------------------------------------------------------------------------------------------------------------------------------------------------------------------------------------------------------------------------------------------------------------------------------------------------------------------------------------------------------------------------------------------------------------------------------------------------------------------------------------------------------------------------------------------------------------------------------------|-------------------------------------------------------------------------------------------------------------------------------|--------------------------------------------------------------------------------------------------|----------------------------------------------------------------------------|----------------------------------------------------------------------------------------------------------------------------------|--|--|--|
| Flex Space                                                                                               | Basement                                                                                                                                                                                                                                                                                                                                                                                                                                                                                                                                                                                                                                                                                                                                                                                                                                                                                                                                                                                                                                                                                                                                                                                                                                                                                                                                                                                                                                                                                                                                                                                                                                                                                                                                                                                                                                                                                                                                                                                                                                                                                                                       | 14`2" x 12`4"                                                                                                                 | Laundry                                                                                          | Basement                                                                   | 11`4" x 9`6"                                                                                                                     |  |  |  |
| 4pc Bathroom                                                                                             | Basement                                                                                                                                                                                                                                                                                                                                                                                                                                                                                                                                                                                                                                                                                                                                                                                                                                                                                                                                                                                                                                                                                                                                                                                                                                                                                                                                                                                                                                                                                                                                                                                                                                                                                                                                                                                                                                                                                                                                                                                                                                                                                                                       | 8`2" x 5`0"                                                                                                                   | Furnace/Utility Room                                                                             | Basement                                                                   | 14`11" x 7`2"                                                                                                                    |  |  |  |
| Furnace/Utility Room                                                                                     | Basement                                                                                                                                                                                                                                                                                                                                                                                                                                                                                                                                                                                                                                                                                                                                                                                                                                                                                                                                                                                                                                                                                                                                                                                                                                                                                                                                                                                                                                                                                                                                                                                                                                                                                                                                                                                                                                                                                                                                                                                                                                                                                                                       | 14`2" x 6`4"                                                                                                                  | Other                                                                                            | Basement                                                                   | 23`7" x 21`4"                                                                                                                    |  |  |  |
|                                                                                                          |                                                                                                                                                                                                                                                                                                                                                                                                                                                                                                                                                                                                                                                                                                                                                                                                                                                                                                                                                                                                                                                                                                                                                                                                                                                                                                                                                                                                                                                                                                                                                                                                                                                                                                                                                                                                                                                                                                                                                                                                                                                                                                                                |                                                                                                                               | Legal/Tax/Financial                                                                              |                                                                            |                                                                                                                                  |  |  |  |
| Title:                                                                                                   |                                                                                                                                                                                                                                                                                                                                                                                                                                                                                                                                                                                                                                                                                                                                                                                                                                                                                                                                                                                                                                                                                                                                                                                                                                                                                                                                                                                                                                                                                                                                                                                                                                                                                                                                                                                                                                                                                                                                                                                                                                                                                                                                | Zoning:                                                                                                                       |                                                                                                  |                                                                            |                                                                                                                                  |  |  |  |
| Fee Simple                                                                                               |                                                                                                                                                                                                                                                                                                                                                                                                                                                                                                                                                                                                                                                                                                                                                                                                                                                                                                                                                                                                                                                                                                                                                                                                                                                                                                                                                                                                                                                                                                                                                                                                                                                                                                                                                                                                                                                                                                                                                                                                                                                                                                                                | R-C1                                                                                                                          |                                                                                                  |                                                                            |                                                                                                                                  |  |  |  |
| Legal Desc:                                                                                              | 5700AG                                                                                                                                                                                                                                                                                                                                                                                                                                                                                                                                                                                                                                                                                                                                                                                                                                                                                                                                                                                                                                                                                                                                                                                                                                                                                                                                                                                                                                                                                                                                                                                                                                                                                                                                                                                                                                                                                                                                                                                                                                                                                                                         |                                                                                                                               | Remarks                                                                                          |                                                                            |                                                                                                                                  |  |  |  |
|                                                                                                          | inside welcomes you with a large foyer and a warm inviting living room with a wood burning fireplace. To the left is the main floor office filled with wall panels, wood burning fireplace, built-in shelves and lots of natural light. Behind the office is a sitting area with a Sub-Zero wine beverage fridge and a Miele coffee center for those times when you want to entertain with family and friends. The formal dining room has floor to ceiling built-in cabinets and large windows overlooking the gardens. Then there is the modern part of the house with an architectural, gourmet farm-house Kitchen, designed and built by industry leader Downsview Kitchens, constructed with unique large windows to let the morning sunshine in. The kitchen/family room includes a vaulted ceiling with extended accented coved trim beams, creating an open and warm friendly setting. A large sculptural island, with curved, double-deck granite countertops, gives the chef of the house a prominent area to cook those amazing dinners. The kitchen includes a Sub-Zero 48" fridge, Thermador, Gaggenau appliances, 2 sinks and charming, rustic Italian ceramic floor tiles. Just off the kitchen / family room is a covered patio with skylights for that outdoor retreat, where you can enjoy the peace and quiet of the outdoors. The second level boasts 4 large bedrooms. The primary bedroom is extra-large with a spa-like en-suite bathroom, custom-made floor to ceiling dressing cabinets, a walk-in closet and sitting area, massive windows, downtown views and a Juliet balcony. The 2nd bedroom has a built-in sink/vanity and walk-in closet. The 3rd bedroom has custom-made floor to ceiling the park. The lower level provides a substantial sized living/rec room with a wet bar. There is also a fitness area to enjoy your morning workouts. Then there is a 5th bedroom and a 4-piece bathroom. The laundry area has a deep cast-iron double sink and a laundry chute. The oversized double garage is complete with a workshop area. The main steam boiler system (installed in 2017) provid |                                                                                                                               |                                                                                                  |                                                                            |                                                                                                                                  |  |  |  |