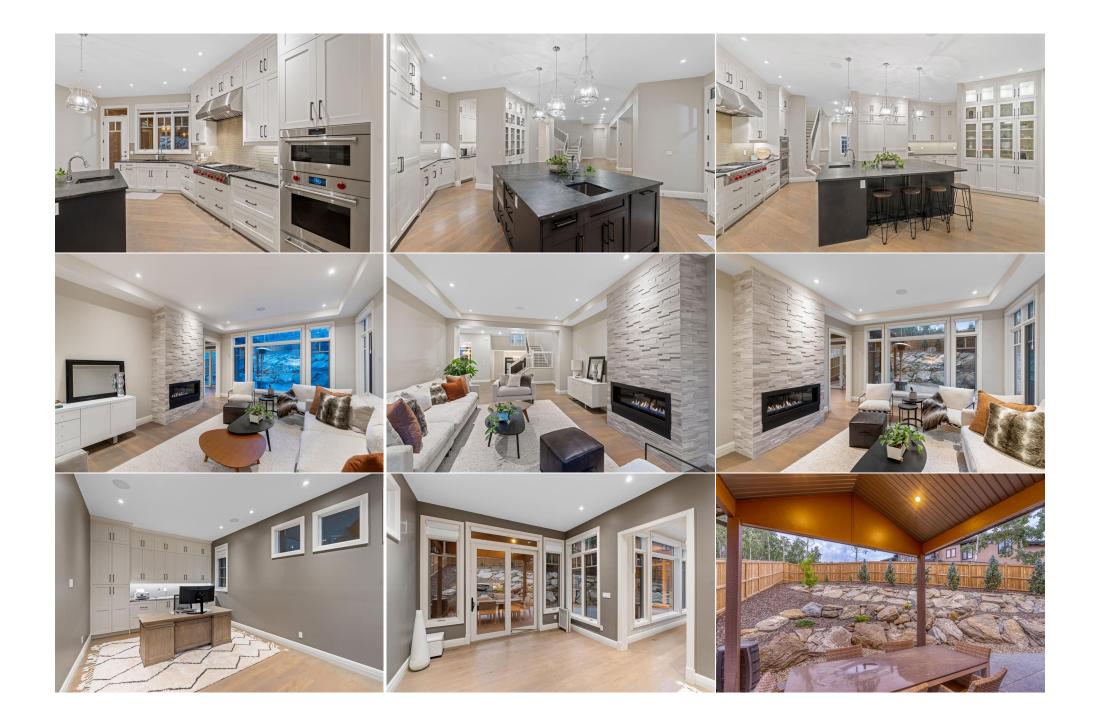

| Loft<br>Game Room<br>Bedroom - Primary<br>Bedroom<br>Bedroom | Upper<br>Lower<br>Upper<br>Upper<br>Lower                                                                                                                                                                                                                                                                                                                                                                                                                                                                                                                                                                                                                                                                                                                                                                                                                                                                                                                                                                                                                                                                                                                                                                                                                                                                                                                                                                                                                                                                                                                                                                                                                                                                                                                                                                                                                                                                                                                                                                                                                                                                                                                         | 12`3" x 11`11"<br>28`3" x 13`8"<br>17`3" x 14`11"<br>15`0" x 12`1"<br>16`3" x 15`3" | Balcony<br>Game Room<br>Bedroom<br>Bedroom<br>2pc Bathroom | Upper<br>Lower<br>Upper<br>Upper<br>Basement | 11`3" x 7`2"<br>21`9" x 14`5"<br>14`11" x 12`0"<br>13`9" x 10`11"<br>6`7" x 6`6" |  |  |  |
|--------------------------------------------------------------|-------------------------------------------------------------------------------------------------------------------------------------------------------------------------------------------------------------------------------------------------------------------------------------------------------------------------------------------------------------------------------------------------------------------------------------------------------------------------------------------------------------------------------------------------------------------------------------------------------------------------------------------------------------------------------------------------------------------------------------------------------------------------------------------------------------------------------------------------------------------------------------------------------------------------------------------------------------------------------------------------------------------------------------------------------------------------------------------------------------------------------------------------------------------------------------------------------------------------------------------------------------------------------------------------------------------------------------------------------------------------------------------------------------------------------------------------------------------------------------------------------------------------------------------------------------------------------------------------------------------------------------------------------------------------------------------------------------------------------------------------------------------------------------------------------------------------------------------------------------------------------------------------------------------------------------------------------------------------------------------------------------------------------------------------------------------------------------------------------------------------------------------------------------------|-------------------------------------------------------------------------------------|------------------------------------------------------------|----------------------------------------------|----------------------------------------------------------------------------------|--|--|--|
| 2pc Bathroom                                                 | Main                                                                                                                                                                                                                                                                                                                                                                                                                                                                                                                                                                                                                                                                                                                                                                                                                                                                                                                                                                                                                                                                                                                                                                                                                                                                                                                                                                                                                                                                                                                                                                                                                                                                                                                                                                                                                                                                                                                                                                                                                                                                                                                                                              | 7`2" x 4`11"                                                                        | 2pc Bathroom                                               | Upper                                        | 6`0" x 6`0"                                                                      |  |  |  |
| 2pc Bathroom                                                 | Lower                                                                                                                                                                                                                                                                                                                                                                                                                                                                                                                                                                                                                                                                                                                                                                                                                                                                                                                                                                                                                                                                                                                                                                                                                                                                                                                                                                                                                                                                                                                                                                                                                                                                                                                                                                                                                                                                                                                                                                                                                                                                                                                                                             | 5`5" x 5`3"                                                                         | 3pc Ensuite bath                                           | Upper                                        | 10`4" x 6`9"                                                                     |  |  |  |
| 3pc Ensuite bath                                             | Upper                                                                                                                                                                                                                                                                                                                                                                                                                                                                                                                                                                                                                                                                                                                                                                                                                                                                                                                                                                                                                                                                                                                                                                                                                                                                                                                                                                                                                                                                                                                                                                                                                                                                                                                                                                                                                                                                                                                                                                                                                                                                                                                                                             | 6`6" x 5`8"                                                                         | 4pc Ensuite bath                                           | Upper                                        | 9`2" x 4`11"                                                                     |  |  |  |
| 4pc Ensuite bath                                             | Lower                                                                                                                                                                                                                                                                                                                                                                                                                                                                                                                                                                                                                                                                                                                                                                                                                                                                                                                                                                                                                                                                                                                                                                                                                                                                                                                                                                                                                                                                                                                                                                                                                                                                                                                                                                                                                                                                                                                                                                                                                                                                                                                                                             | 9`9" x 5`8"                                                                         | <b>5pc Ensuite bath</b><br>Legal/Tax/Financial             | Upper                                        | 13`11" x 12`0"                                                                   |  |  |  |
|                                                              |                                                                                                                                                                                                                                                                                                                                                                                                                                                                                                                                                                                                                                                                                                                                                                                                                                                                                                                                                                                                                                                                                                                                                                                                                                                                                                                                                                                                                                                                                                                                                                                                                                                                                                                                                                                                                                                                                                                                                                                                                                                                                                                                                                   |                                                                                     | Legal/Tax/Financial                                        |                                              |                                                                                  |  |  |  |
| Title:                                                       |                                                                                                                                                                                                                                                                                                                                                                                                                                                                                                                                                                                                                                                                                                                                                                                                                                                                                                                                                                                                                                                                                                                                                                                                                                                                                                                                                                                                                                                                                                                                                                                                                                                                                                                                                                                                                                                                                                                                                                                                                                                                                                                                                                   | Zoning:                                                                             |                                                            |                                              |                                                                                  |  |  |  |
| Fee Simple                                                   |                                                                                                                                                                                                                                                                                                                                                                                                                                                                                                                                                                                                                                                                                                                                                                                                                                                                                                                                                                                                                                                                                                                                                                                                                                                                                                                                                                                                                                                                                                                                                                                                                                                                                                                                                                                                                                                                                                                                                                                                                                                                                                                                                                   | R-1                                                                                 |                                                            |                                              |                                                                                  |  |  |  |
| Legal Desc:                                                  | 0715416                                                                                                                                                                                                                                                                                                                                                                                                                                                                                                                                                                                                                                                                                                                                                                                                                                                                                                                                                                                                                                                                                                                                                                                                                                                                                                                                                                                                                                                                                                                                                                                                                                                                                                                                                                                                                                                                                                                                                                                                                                                                                                                                                           |                                                                                     |                                                            |                                              |                                                                                  |  |  |  |
|                                                              |                                                                                                                                                                                                                                                                                                                                                                                                                                                                                                                                                                                                                                                                                                                                                                                                                                                                                                                                                                                                                                                                                                                                                                                                                                                                                                                                                                                                                                                                                                                                                                                                                                                                                                                                                                                                                                                                                                                                                                                                                                                                                                                                                                   |                                                                                     | Remarks                                                    |                                              |                                                                                  |  |  |  |
|                                                              | features, showcasing exceptional quality and attention to detail. Nestled on a private cul-de-sac, this magnificent property offers just under 8,000 sq ft of total<br>living space, featuring 5 bedrooms and 9 bathrooms. As you enter the grand, inviting foyer, you'll be greeted by a split-level design that leads to an open-concept<br>main floor. The spacious living room seamlessly flows into a cozy office, which opens onto a private covered deck—perfect for quiet retreats or productive work-<br>from-home days. Host family gatherings in the formal dining room, conveniently connected to a butler's pantry that leads to the chef-inspired kitchen. This culinary<br>haven is equipped with a Sub-Zero fridge/freezer, a 6-burner Wolf cooktop with grill, and two Wolf built-in ovens. The kitchen overlooks a large entertaining area,<br>kitchen nook, and patio, making it ideal for both everyday meals and special occasions. The upper level features wide plank hardwood flooring throughout and<br>includes the luxurious primary suite along with three additional large bedrooms, each with its own ensuite. The primary suite is a true sanctuary, complete with a<br>sitting area, a spa-like ensuite with a steam shower and heated floors, and direct access to the upstairs laundry room—designed for family convenience. Two<br>staircases provide easy access to the upper level: one from the foyer and the other from the back entrance near the kitchen. The second staircase leads to a bonus<br>room equipped with a full wet bar, including a Fisher & Paykel drawer dishwasher and a bar fridge—perfect for family movie nights and entertaining. The lower level<br>is designed for ultimate family fun, featuring a spacious games area, another custom wet bar, an additional bedroom, and a bathroom—perfect for guests or older<br>children. In-slab heating ensures comfort during cooler evenings, and the chne theatre with a double-sided fireplace offers a cozy space for family movie nights.<br>The oversized 3-car garage provides ample space for all your vehicles and recreational gear, with room |                                                                                     |                                                            |                                              |                                                                                  |  |  |  |
| Inclusions:<br>Property Listed By:                           | N/A<br>Century 21 Bamber                                                                                                                                                                                                                                                                                                                                                                                                                                                                                                                                                                                                                                                                                                                                                                                                                                                                                                                                                                                                                                                                                                                                                                                                                                                                                                                                                                                                                                                                                                                                                                                                                                                                                                                                                                                                                                                                                                                                                                                                                                                                                                                                          | Realty LTD.                                                                         |                                                            |                                              |                                                                                  |  |  |  |