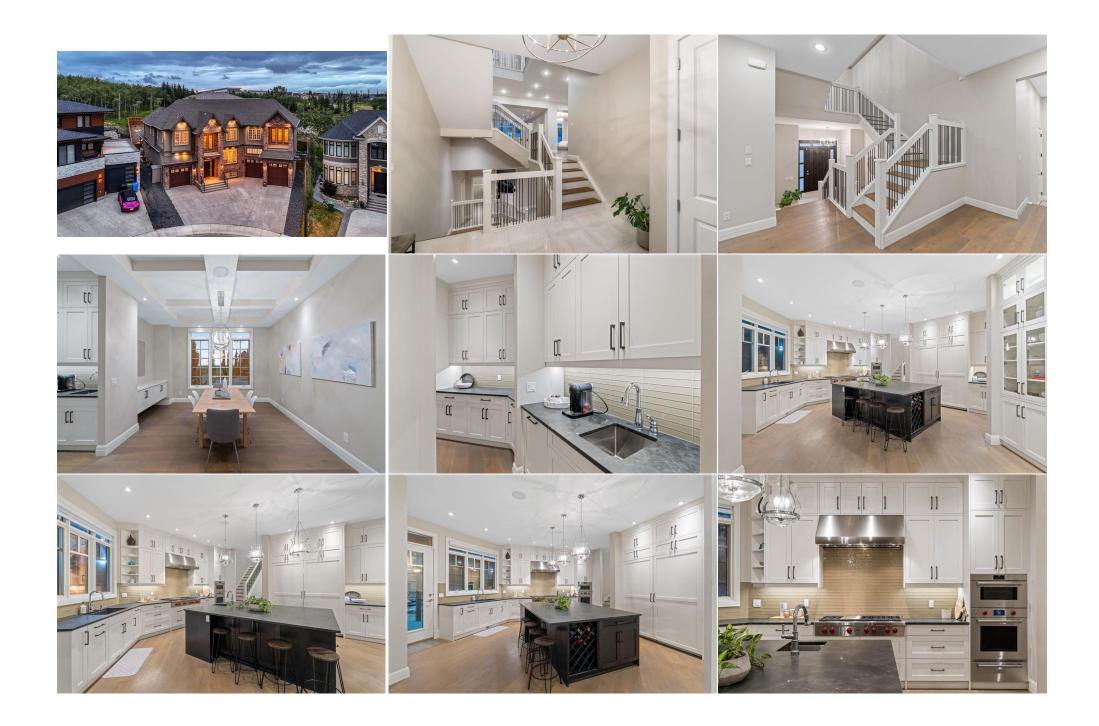

| Loft<br>Game Room<br>Bedroom - Primary<br>Bedroom<br>Bedroom | Upper<br>Lower<br>Upper<br>Upper<br>Lower                                                                                                                                                                                                                                                                                                                                                                                                                                                                                                                                                                                                                                                                                                                                                                                                                                                                                                                                                                                                                                                                                                                                                                                                                                                                                                                                                                                                                                                                                                                                                                                                                                                                                                                                                                                                                                                                                                                                                                                                                                                                                                                         | 12`3" x 11`11"<br>28`3" x 13`8"<br>17`3" x 14`11"<br>15`0" x 12`1"<br>16`3" x 15`3" | Balcony<br>Game Room<br>Bedroom<br>Bedroom<br>2pc Bathroom | Upper<br>Lower<br>Upper<br>Upper<br>Basement | 11`3" x 7`2"<br>21`9" x 14`5"<br>14`11" x 12`0"<br>13`9" x 10`11"<br>6`7" x 6`6" |  |  |  |
|--------------------------------------------------------------|-------------------------------------------------------------------------------------------------------------------------------------------------------------------------------------------------------------------------------------------------------------------------------------------------------------------------------------------------------------------------------------------------------------------------------------------------------------------------------------------------------------------------------------------------------------------------------------------------------------------------------------------------------------------------------------------------------------------------------------------------------------------------------------------------------------------------------------------------------------------------------------------------------------------------------------------------------------------------------------------------------------------------------------------------------------------------------------------------------------------------------------------------------------------------------------------------------------------------------------------------------------------------------------------------------------------------------------------------------------------------------------------------------------------------------------------------------------------------------------------------------------------------------------------------------------------------------------------------------------------------------------------------------------------------------------------------------------------------------------------------------------------------------------------------------------------------------------------------------------------------------------------------------------------------------------------------------------------------------------------------------------------------------------------------------------------------------------------------------------------------------------------------------------------|-------------------------------------------------------------------------------------|------------------------------------------------------------|----------------------------------------------|----------------------------------------------------------------------------------|--|--|--|
| 2pc Bathroom                                                 | Main                                                                                                                                                                                                                                                                                                                                                                                                                                                                                                                                                                                                                                                                                                                                                                                                                                                                                                                                                                                                                                                                                                                                                                                                                                                                                                                                                                                                                                                                                                                                                                                                                                                                                                                                                                                                                                                                                                                                                                                                                                                                                                                                                              | 7`2" x 4`11"                                                                        | 2pc Bathroom                                               | Upper                                        | 6`0" x 6`0"                                                                      |  |  |  |
| 2pc Bathroom                                                 | Lower                                                                                                                                                                                                                                                                                                                                                                                                                                                                                                                                                                                                                                                                                                                                                                                                                                                                                                                                                                                                                                                                                                                                                                                                                                                                                                                                                                                                                                                                                                                                                                                                                                                                                                                                                                                                                                                                                                                                                                                                                                                                                                                                                             | 5`5" x 5`3"                                                                         | 3pc Ensuite bath                                           | Upper                                        | 10`4" x 6`9"                                                                     |  |  |  |
| 3pc Ensuite bath                                             | Upper                                                                                                                                                                                                                                                                                                                                                                                                                                                                                                                                                                                                                                                                                                                                                                                                                                                                                                                                                                                                                                                                                                                                                                                                                                                                                                                                                                                                                                                                                                                                                                                                                                                                                                                                                                                                                                                                                                                                                                                                                                                                                                                                                             | 6`6" x 5`8"                                                                         | 4pc Ensuite bath                                           | Upper                                        | 9`2" x 4`11"                                                                     |  |  |  |
| 4pc Ensuite bath                                             | Lower                                                                                                                                                                                                                                                                                                                                                                                                                                                                                                                                                                                                                                                                                                                                                                                                                                                                                                                                                                                                                                                                                                                                                                                                                                                                                                                                                                                                                                                                                                                                                                                                                                                                                                                                                                                                                                                                                                                                                                                                                                                                                                                                                             | 9`9" x 5`8"                                                                         | <b>5pc Ensuite bath</b><br>Legal/Tax/Financial             | Upper                                        | 13`11" x 12`0"                                                                   |  |  |  |
|                                                              |                                                                                                                                                                                                                                                                                                                                                                                                                                                                                                                                                                                                                                                                                                                                                                                                                                                                                                                                                                                                                                                                                                                                                                                                                                                                                                                                                                                                                                                                                                                                                                                                                                                                                                                                                                                                                                                                                                                                                                                                                                                                                                                                                                   |                                                                                     | Legal/Tax/Financial                                        |                                              |                                                                                  |  |  |  |
| Title:                                                       |                                                                                                                                                                                                                                                                                                                                                                                                                                                                                                                                                                                                                                                                                                                                                                                                                                                                                                                                                                                                                                                                                                                                                                                                                                                                                                                                                                                                                                                                                                                                                                                                                                                                                                                                                                                                                                                                                                                                                                                                                                                                                                                                                                   | Zoning:                                                                             |                                                            |                                              |                                                                                  |  |  |  |
| Fee Simple                                                   |                                                                                                                                                                                                                                                                                                                                                                                                                                                                                                                                                                                                                                                                                                                                                                                                                                                                                                                                                                                                                                                                                                                                                                                                                                                                                                                                                                                                                                                                                                                                                                                                                                                                                                                                                                                                                                                                                                                                                                                                                                                                                                                                                                   | R-1                                                                                 |                                                            |                                              |                                                                                  |  |  |  |
| Legal Desc:                                                  | 0715416                                                                                                                                                                                                                                                                                                                                                                                                                                                                                                                                                                                                                                                                                                                                                                                                                                                                                                                                                                                                                                                                                                                                                                                                                                                                                                                                                                                                                                                                                                                                                                                                                                                                                                                                                                                                                                                                                                                                                                                                                                                                                                                                                           |                                                                                     |                                                            |                                              |                                                                                  |  |  |  |
|                                                              |                                                                                                                                                                                                                                                                                                                                                                                                                                                                                                                                                                                                                                                                                                                                                                                                                                                                                                                                                                                                                                                                                                                                                                                                                                                                                                                                                                                                                                                                                                                                                                                                                                                                                                                                                                                                                                                                                                                                                                                                                                                                                                                                                                   |                                                                                     | Remarks                                                    |                                              |                                                                                  |  |  |  |
|                                                              | features, showcasing exceptional quality and attention to detail. Nestled on a private cul-de-sac, this magnificent property offers just under 8,000 sq ft of total<br>living space, featuring 5 bedrooms and 9 bathrooms. As you enter the grand, inviting foyer, you'll be greeted by a split-level design that leads to an open-concept<br>main floor. The spacious living room seamlessly flows into a cozy office, which opens onto a private covered deck—perfect for quiet retreats or productive work-<br>from-home days. Host family gatherings in the formal dining room, conveniently connected to a butler's pantry that leads to the chef-inspired kitchen. This culinary<br>haven is equipped with a Sub-Zero fridge/freezer, a 6-burner Wolf cooktop with grill, and two Wolf built-in ovens. The kitchen overlooks a large entertaining area,<br>kitchen nook, and patio, making it ideal for both everyday meals and special occasions. The upper level features wide plank hardwood flooring throughout and<br>includes the luxurious primary suite along with three additional large bedrooms, each with its own ensuite. The primary suite is a true sanctuary, complete with a<br>sitting area, a spa-like ensuite with a steam shower and heated floors, and direct access to the upstairs laundry room—designed for family convenience. Two<br>staircases provide easy access to the upper level: one from the foyer and the other from the back entrance near the kitchen. The second staircase leads to a bonus<br>room equipped with a full wet bar, including a Fisher & Paykel drawer dishwasher and a bar fridge—perfect for family movie nights and entertaining. The lower level<br>is designed for ultimate family fun, featuring a spacious games area, another custom wet bar, an additional bedroom, and a bathroom—perfect for guests or older<br>children. In-slab heating ensures comfort during cooler evenings, and the chne theatre with a double-sided fireplace offers a cozy space for family movie nights.<br>The oversized 3-car garage provides ample space for all your vehicles and recreational gear, with room |                                                                                     |                                                            |                                              |                                                                                  |  |  |  |
| Inclusions:<br>Property Listed By:                           | N/A<br>Century 21 Bamber                                                                                                                                                                                                                                                                                                                                                                                                                                                                                                                                                                                                                                                                                                                                                                                                                                                                                                                                                                                                                                                                                                                                                                                                                                                                                                                                                                                                                                                                                                                                                                                                                                                                                                                                                                                                                                                                                                                                                                                                                                                                                                                                          | Realty LTD.                                                                         |                                                            |                                              |                                                                                  |  |  |  |