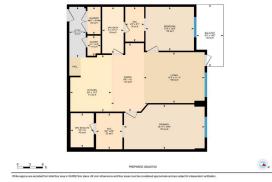

| General Information                                                                                |             |                    |          | DOM        |                |
|----------------------------------------------------------------------------------------------------|-------------|--------------------|----------|------------|----------------|
| Prop Type:                                                                                         | Residential |                    |          | <u>124</u> |                |
| Sub Type:                                                                                          | Apartment   |                    |          | Layout     |                |
| City/Town:                                                                                         | Calgary     | Finished Floor Are | <u>a</u> | Beds:      | 2 (2 )         |
| Year Built:                                                                                        | 2008        | Abv Sqft:          | 1,022    | Baths:     | 2.0 (2 0)      |
| Lot Information                                                                                    |             | Low Sqft:          |          | Style:     | High-Rise (5+) |
| Lot Sz Ar:                                                                                         |             | Ttl Sqft:          | 1,022    |            |                |
| Lot Shape:                                                                                         |             |                    |          | Parking    |                |
|                                                                                                    |             |                    |          | Ttl Park:  | 1              |
|                                                                                                    |             |                    |          | Garage Sz: | 1              |
| Access:                                                                                            |             |                    |          |            |                |
| Lot Feat:                                                                                          |             |                    |          |            |                |
| Park Feat: Electric Gate, Garage Door Opener, Heated Garage, Parkade, Secured, Titled, Underground |             |                    |          |            | ground         |

Utilities and Features

| Sewer:                                                                                              | oiler<br>alcony,BBQ gas line                                     |                                                                                                                                                                                                                                             | Concrete<br>Flooring:<br>Ceramic Tile,Vinyl Plank                                                                           | Flooring:                                            |                                                                                                          |  |  |  |  |
|-----------------------------------------------------------------------------------------------------|------------------------------------------------------------------|---------------------------------------------------------------------------------------------------------------------------------------------------------------------------------------------------------------------------------------------|-----------------------------------------------------------------------------------------------------------------------------|------------------------------------------------------|----------------------------------------------------------------------------------------------------------|--|--|--|--|
|                                                                                                     |                                                                  |                                                                                                                                                                                                                                             | Water Source:<br>Fnd/Bsmt:                                                                                                  |                                                      |                                                                                                          |  |  |  |  |
| Kitchen Appl:<br>Int Feat:<br>Utilities:                                                            |                                                                  | Dishwasher,Electric Stove,Garage Control(s),Microwave Hood Fan,Refrigerator,Washer/Dryer Stacked,Window Coverings<br>Breakfast Bar,Elevator,Granite Counters,No Animal Home,No Smoking Home,Recreation Facilities,Storage,Walk-In Closet(s) |                                                                                                                             |                                                      |                                                                                                          |  |  |  |  |
| Room Information                                                                                    |                                                                  |                                                                                                                                                                                                                                             |                                                                                                                             |                                                      |                                                                                                          |  |  |  |  |
| Room<br>Living Room<br>Kitchen<br>Bedroom<br>3pc Ensuite bath<br>Walk-In Closet<br>Foyer<br>Storage | <u>Level</u><br>Main<br>Main<br>Main<br>Main<br>Main<br>Basement | Dimensions<br>14`3" x 11`11"<br>9`8" x 13`3"<br>11`4" x 10`3"<br>5`0" x 10`11"<br>4`5" x 8`1"<br>3`10" x 11`10"<br>2`0" x 5`0"                                                                                                              | Room<br>Dining Room<br>Bedroom - Primary<br>4pc Ensuite bath<br>Walk-In Closet<br>Laundry<br>Storage<br>Legal/Tax/Financial | <u>Level</u><br>Main<br>Main<br>Main<br>Main<br>Main | Dimensions<br>8`6" x 16`0"<br>18`11" x 10`6"<br>5`5" x 8`0"<br>6`2" x 8`5"<br>3`1" x 6`4"<br>3`1" x 4`8" |  |  |  |  |