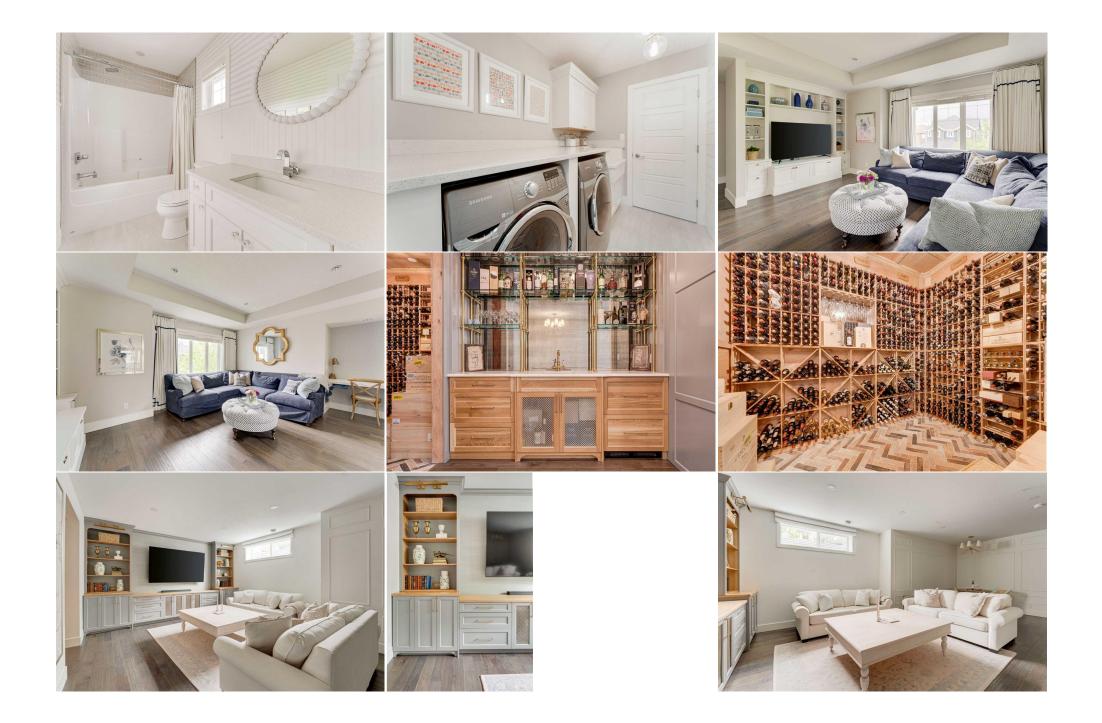

| Bedroom - Primary<br>Bedroom<br>2pc Bathroom<br>4pc Bathroom | Upper<br>Upper<br>Main<br>Upper                                                                                                                                                                                                                                                                                                                                                                                                                                                                                                                                                                                                                                                                                                                                                                                                                                                                                                                                                                                                                                                                                                                                                                                                                                                                                                                                                                                                                                                                                                                                                                                                                                                                                                                                                                                                                                                                                                                                                                                                                                                                                                                          | 16`8" x 13`6"<br>14`8" x 12`8"<br>6`2" x 5`10"<br>10`0" x 4`11" | Bedroom<br>Bedroom<br>3pc Bathroom<br>5pc Ensuite bath<br>Legal/Tax/Financial | Upper<br>Basement<br>Basement<br>Upper | 16`8" x 11`4"<br>15`4" x 8`6"<br>8`10" x 5`6"<br>15`10" x 9`4" |  |  |  |  |
|--------------------------------------------------------------|----------------------------------------------------------------------------------------------------------------------------------------------------------------------------------------------------------------------------------------------------------------------------------------------------------------------------------------------------------------------------------------------------------------------------------------------------------------------------------------------------------------------------------------------------------------------------------------------------------------------------------------------------------------------------------------------------------------------------------------------------------------------------------------------------------------------------------------------------------------------------------------------------------------------------------------------------------------------------------------------------------------------------------------------------------------------------------------------------------------------------------------------------------------------------------------------------------------------------------------------------------------------------------------------------------------------------------------------------------------------------------------------------------------------------------------------------------------------------------------------------------------------------------------------------------------------------------------------------------------------------------------------------------------------------------------------------------------------------------------------------------------------------------------------------------------------------------------------------------------------------------------------------------------------------------------------------------------------------------------------------------------------------------------------------------------------------------------------------------------------------------------------------------|-----------------------------------------------------------------|-------------------------------------------------------------------------------|----------------------------------------|----------------------------------------------------------------|--|--|--|--|
| Title:<br><b>Fee Simple</b><br>Legal Desc:                   | 1014402                                                                                                                                                                                                                                                                                                                                                                                                                                                                                                                                                                                                                                                                                                                                                                                                                                                                                                                                                                                                                                                                                                                                                                                                                                                                                                                                                                                                                                                                                                                                                                                                                                                                                                                                                                                                                                                                                                                                                                                                                                                                                                                                                  | Zoning:<br><b>R-1</b>                                           | Remarks                                                                       |                                        |                                                                |  |  |  |  |
| Pub Rmks:<br>Inclusions:<br>Property Listed By:              | Nemarks<br>OVER 200K+ IN RECENT RENOVATIONS- BACKS PATHWAY   IMMACULATE MOVE IN READY   TONS OF UPGRADES- Welcome to this stunning home in the prestigious<br>neighborhood of Aspen, Calgary, offering over 4,400 sq ft of meticulously designed living space. This residence exudes sophistication and style, boasting 4 spacious<br>bedrooms and 3.5 beautifully appointed bathrooms. Upon entering, you are greeted by an inviting open floor plan adorned with extensive custom built-ins<br>throughout, creating a seamless flow throughout the home. The state-of-the-art kitchen is a culinary enthusiast's dream, featuring a massive central island,<br>professional-grade appliances, and sleek cabinetry, perfect for entertaining and everyday family life. Adjacent to the kitchen is a cozy dining area with views of the<br>professionally landscaped backyard, which backs onto a serene green space and walking path, providing a tranquil backdrop for outdoor gatherings. The main floor<br>also includes a bright and airy living room with open-to-above ceiling, and a gorgous tiled fireplace, offering the perfect spot for relaxation. Upstairs, the primary<br>suite is a true retreat, complete with a luxurious ensuite bath featuring a soaking tub, a separate shower, and dual vanities. Two additional well-sized bedrooms,<br>convenient laundry, and a full bathroom complete the upper level. The professionally finished basement offers versatile spaces for family and guests, featuring a<br>bedroom with custom-built bunk beds, a large family room with built-in entertainment center, and an impressivel designed custom hidden wine cellar. For added<br>security and convenience, an "arming drawer" is discreetly incorporated in the home, providing pace of mind. With central air conditioning, a triple attached<br>garage, and meticulous attention to detail throughout, this home is designed for modern luxury living. Extensive landscaping adds to the curb appeal both front and<br>back - enjoy the multi-level deck and patio spaces with pergola, fire pit, and planter boxes, with access t |                                                                 |                                                                               |                                        |                                                                |  |  |  |  |