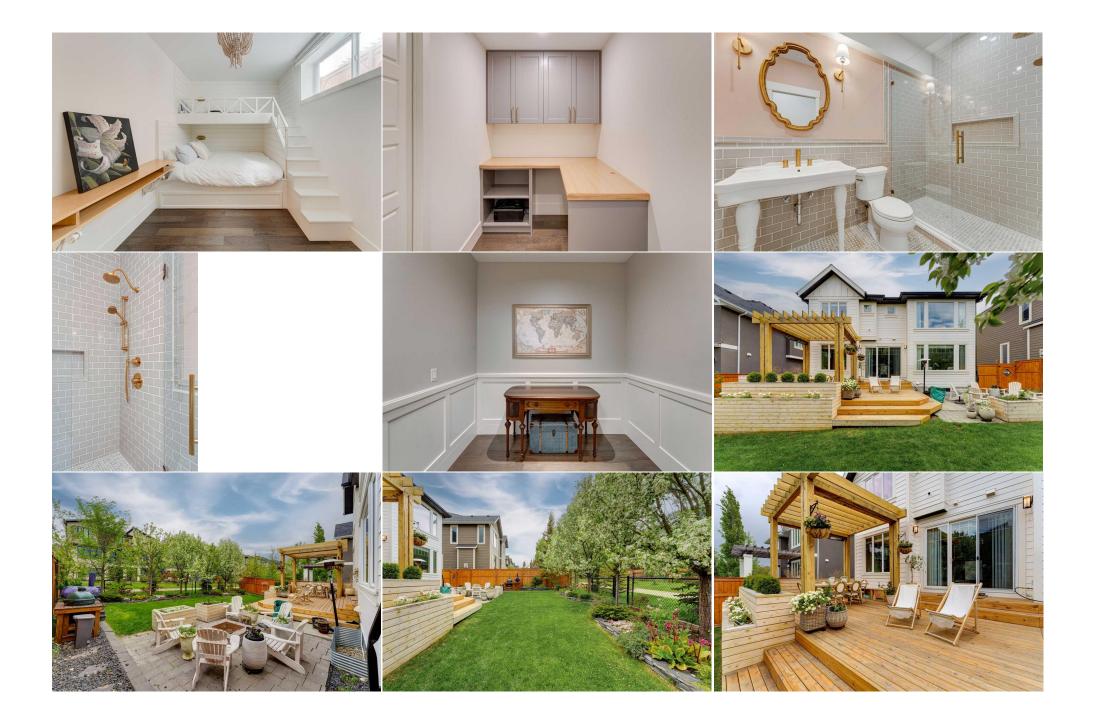

| Bedroom - Primary<br>Bedroom<br>2pc Bathroom<br>4pc Bathroom | Upper<br>Upper<br>Main<br>Upper                                                                                                                                                                                                                                                                                                                                                                                                                                                                                                                                                                                                                                                                                                                                                                                                                                                                                                                                                                                                                                                                                                                                                                                                                                                                                                                                                                                                                                                                                                                                                                                                                                                                                                                                                                                                                                                                                                                                                                                                                                                                                                                          | 16`8" x 13`6"<br>14`8" x 12`8"<br>6`2" x 5`10"<br>10`0" x 4`11" | Bedroom<br>Bedroom<br>3pc Bathroom<br>5pc Ensuite bath<br>Legal/Tax/Financial | Upper<br>Basement<br>Basement<br>Upper | 16`8" x 11`4"<br>15`4" x 8`6"<br>8`10" x 5`6"<br>15`10" x 9`4" |  |  |  |  |
|--------------------------------------------------------------|----------------------------------------------------------------------------------------------------------------------------------------------------------------------------------------------------------------------------------------------------------------------------------------------------------------------------------------------------------------------------------------------------------------------------------------------------------------------------------------------------------------------------------------------------------------------------------------------------------------------------------------------------------------------------------------------------------------------------------------------------------------------------------------------------------------------------------------------------------------------------------------------------------------------------------------------------------------------------------------------------------------------------------------------------------------------------------------------------------------------------------------------------------------------------------------------------------------------------------------------------------------------------------------------------------------------------------------------------------------------------------------------------------------------------------------------------------------------------------------------------------------------------------------------------------------------------------------------------------------------------------------------------------------------------------------------------------------------------------------------------------------------------------------------------------------------------------------------------------------------------------------------------------------------------------------------------------------------------------------------------------------------------------------------------------------------------------------------------------------------------------------------------------|-----------------------------------------------------------------|-------------------------------------------------------------------------------|----------------------------------------|----------------------------------------------------------------|--|--|--|--|
| Title:<br><b>Fee Simple</b><br>Legal Desc:                   | 1014402                                                                                                                                                                                                                                                                                                                                                                                                                                                                                                                                                                                                                                                                                                                                                                                                                                                                                                                                                                                                                                                                                                                                                                                                                                                                                                                                                                                                                                                                                                                                                                                                                                                                                                                                                                                                                                                                                                                                                                                                                                                                                                                                                  | Zoning:<br><b>R-1</b>                                           | Remarks                                                                       |                                        |                                                                |  |  |  |  |
| Pub Rmks:<br>Inclusions:<br>Property Listed By:              | Nemarks<br>OVER 200K+ IN RECENT RENOVATIONS- BACKS PATHWAY   IMMACULATE MOVE IN READY   TONS OF UPGRADES- Welcome to this stunning home in the prestigious<br>neighborhood of Aspen, Calgary, offering over 4,400 sq ft of meticulously designed living space. This residence exudes sophistication and style, boasting 4 spacious<br>bedrooms and 3.5 beautifully appointed bathrooms. Upon entering, you are greeted by an inviting open floor plan adorned with extensive custom built-ins<br>throughout, creating a seamless flow throughout the home. The state-of-the-art kitchen is a culinary enthusiast's dream, featuring a massive central island,<br>professional-grade appliances, and sleek cabinetry, perfect for entertaining and everyday family life. Adjacent to the kitchen is a cozy dining area with views of the<br>professionally landscaped backyard, which backs onto a serene green space and walking path, providing a tranquil backdrop for outdoor gatherings. The main floor<br>also includes a bright and airy living room with open-to-above ceiling, and a gorgous tiled fireplace, offering the perfect spot for relaxation. Upstairs, the primary<br>suite is a true retreat, complete with a luxurious ensuite bath featuring a soaking tub, a separate shower, and dual vanities. Two additional well-sized bedrooms,<br>convenient laundry, and a full bathroom complete the upper level. The professionally finished basement offers versatile spaces for family and guests, featuring a<br>bedroom with custom-built bunk beds, a large family room with built-in entertainment center, and an impressivel designed custom hidden wine cellar. For added<br>security and convenience, an "arming drawer" is discreetly incorporated in the home, providing pace of mind. With central air conditioning, a triple attached<br>garage, and meticulous attention to detail throughout, this home is designed for modern luxury living. Extensive landscaping adds to the curb appeal both front and<br>back - enjoy the multi-level deck and patio spaces with pergola, fire pit, and planter boxes, with access t |                                                                 |                                                                               |                                        |                                                                |  |  |  |  |