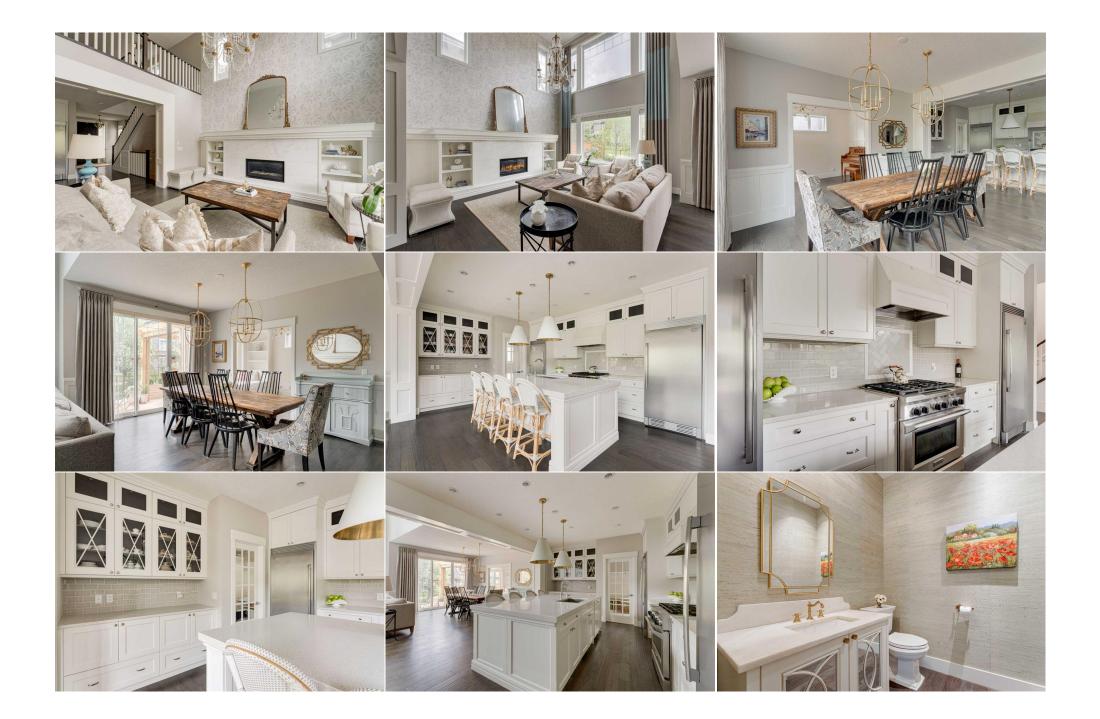

| Bedroom - Primary<br>Bedroom<br>2pc Bathroom<br>4pc Bathroom | Upper<br>Upper<br>Main<br>Upper                                                                                                                                                                                                                                                                                                                                                                                                                                                                                                                                                                                                                                                                                                                                                                                                                                                                                                                                                                                                                                                                                                                                                                                                                                                                                                                                                                                                                                                                                                                                                                                                                                                                                                                                                                                                                                                                                                                                                                                                                                                                                                                          | 16`8" x 13`6"<br>14`8" x 12`8"<br>6`2" x 5`10"<br>10`0" x 4`11" | Bedroom<br>Bedroom<br>3pc Bathroom<br>5pc Ensuite bath<br>Legal/Tax/Financial | Upper<br>Basement<br>Basement<br>Upper | 16`8" x 11`4"<br>15`4" x 8`6"<br>8`10" x 5`6"<br>15`10" x 9`4" |  |  |  |  |
|--------------------------------------------------------------|----------------------------------------------------------------------------------------------------------------------------------------------------------------------------------------------------------------------------------------------------------------------------------------------------------------------------------------------------------------------------------------------------------------------------------------------------------------------------------------------------------------------------------------------------------------------------------------------------------------------------------------------------------------------------------------------------------------------------------------------------------------------------------------------------------------------------------------------------------------------------------------------------------------------------------------------------------------------------------------------------------------------------------------------------------------------------------------------------------------------------------------------------------------------------------------------------------------------------------------------------------------------------------------------------------------------------------------------------------------------------------------------------------------------------------------------------------------------------------------------------------------------------------------------------------------------------------------------------------------------------------------------------------------------------------------------------------------------------------------------------------------------------------------------------------------------------------------------------------------------------------------------------------------------------------------------------------------------------------------------------------------------------------------------------------------------------------------------------------------------------------------------------------|-----------------------------------------------------------------|-------------------------------------------------------------------------------|----------------------------------------|----------------------------------------------------------------|--|--|--|--|
| Title:<br><b>Fee Simple</b><br>Legal Desc:                   | 1014402                                                                                                                                                                                                                                                                                                                                                                                                                                                                                                                                                                                                                                                                                                                                                                                                                                                                                                                                                                                                                                                                                                                                                                                                                                                                                                                                                                                                                                                                                                                                                                                                                                                                                                                                                                                                                                                                                                                                                                                                                                                                                                                                                  | Zoning:<br><b>R-1</b>                                           | Remarks                                                                       |                                        |                                                                |  |  |  |  |
| Pub Rmks:<br>Inclusions:<br>Property Listed By:              | Nemarks<br>OVER 200K+ IN RECENT RENOVATIONS- BACKS PATHWAY   IMMACULATE MOVE IN READY   TONS OF UPGRADES- Welcome to this stunning home in the prestigious<br>neighborhood of Aspen, Calgary, offering over 4,400 sq ft of meticulously designed living space. This residence exudes sophistication and style, boasting 4 spacious<br>bedrooms and 3.5 beautifully appointed bathrooms. Upon entering, you are greeted by an inviting open floor plan adorned with extensive custom built-ins<br>throughout, creating a seamless flow throughout the home. The state-of-the-art kitchen is a culinary enthusiast's dream, featuring a massive central island,<br>professional-grade appliances, and sleek cabinetry, perfect for entertaining and everyday family life. Adjacent to the kitchen is a cozy dining area with views of the<br>professionally landscaped backyard, which backs onto a serene green space and walking path, providing a tranquil backdrop for outdoor gatherings. The main floor<br>also includes a bright and airy living room with open-to-above ceiling, and a gorgous tiled fireplace, offering the perfect spot for relaxation. Upstairs, the primary<br>suite is a true retreat, complete with a luxurious ensuite bath featuring a soaking tub, a separate shower, and dual vanities. Two additional well-sized bedrooms,<br>convenient laundry, and a full bathroom complete the upper level. The professionally finished basement offers versatile spaces for family and guests, featuring a<br>bedroom with custom-built bunk beds, a large family room with built-in entertainment center, and an impressivel designed custom hidden wine cellar. For added<br>security and convenience, an "arming drawer" is discreetly incorporated in the home, providing pace of mind. With central air conditioning, a triple attached<br>garage, and meticulous attention to detail throughout, this home is designed for modern luxury living. Extensive landscaping adds to the curb appeal both front and<br>back - enjoy the multi-level deck and patio spaces with pergola, fire pit, and planter boxes, with access t |                                                                 |                                                                               |                                        |                                                                |  |  |  |  |