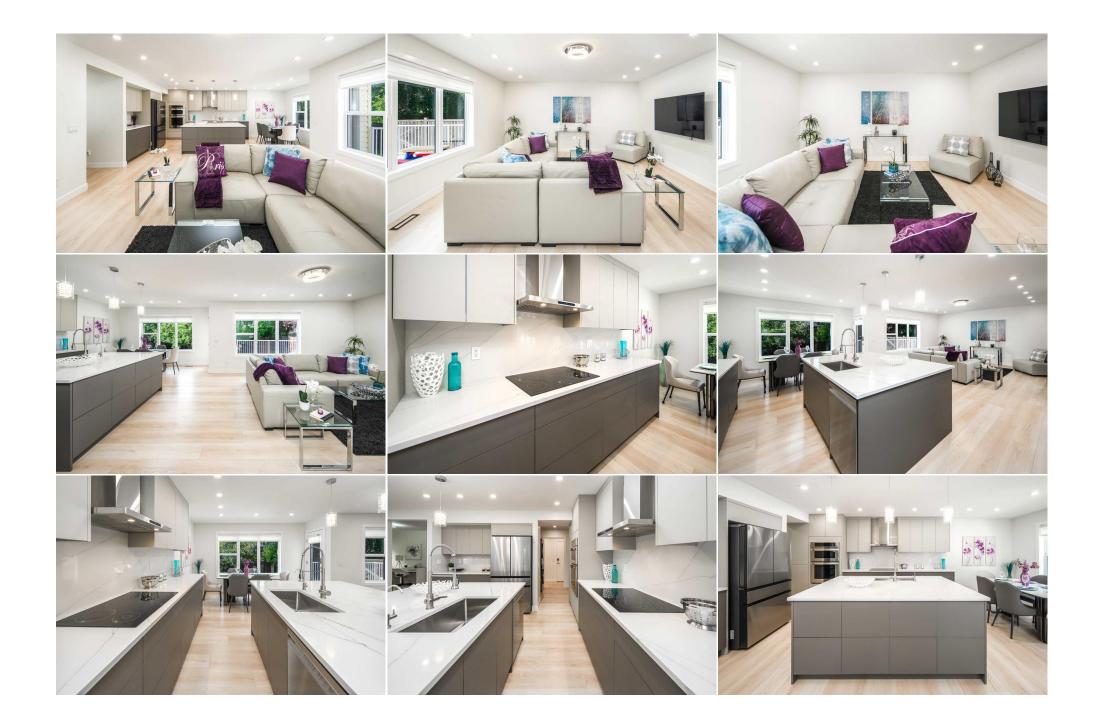

| 4pc Bathroom<br>Furnace/Utility Room            | Basement<br>Basement                                                                                                                                                                                                                                                                                                                                                                                                                                                                                                                                                                                                                                                                                                                                                                                                                                                                                                                                                                                                                                                                                                                                                                                                                                                                                                                                                                                                                                                                                                                                                                                                                                                                                                                                                                                                                                                                                                                                                                                                                                                                                                            | 7`11" x 4`11"<br>14`10" x 12`8" | <b>Kitchenette<br/>Flex Space</b><br>Legal/Tax/Financial | Basement<br>Basement | 5`8" x 16`2"<br>16`2" x 18`5" |  |  |  |
|-------------------------------------------------|---------------------------------------------------------------------------------------------------------------------------------------------------------------------------------------------------------------------------------------------------------------------------------------------------------------------------------------------------------------------------------------------------------------------------------------------------------------------------------------------------------------------------------------------------------------------------------------------------------------------------------------------------------------------------------------------------------------------------------------------------------------------------------------------------------------------------------------------------------------------------------------------------------------------------------------------------------------------------------------------------------------------------------------------------------------------------------------------------------------------------------------------------------------------------------------------------------------------------------------------------------------------------------------------------------------------------------------------------------------------------------------------------------------------------------------------------------------------------------------------------------------------------------------------------------------------------------------------------------------------------------------------------------------------------------------------------------------------------------------------------------------------------------------------------------------------------------------------------------------------------------------------------------------------------------------------------------------------------------------------------------------------------------------------------------------------------------------------------------------------------------|---------------------------------|----------------------------------------------------------|----------------------|-------------------------------|--|--|--|
| Title:<br><b>Fee Simple</b><br>Legal Desc:      | 0210683                                                                                                                                                                                                                                                                                                                                                                                                                                                                                                                                                                                                                                                                                                                                                                                                                                                                                                                                                                                                                                                                                                                                                                                                                                                                                                                                                                                                                                                                                                                                                                                                                                                                                                                                                                                                                                                                                                                                                                                                                                                                                                                         | Zoning:<br><b>R-C1</b>          | Remarks                                                  |                      |                               |  |  |  |
| Pub Rmks:<br>Inclusions:<br>Property Listed By: | Open House Sept 14, Saturday 1:00-4:00pm. Welcome to this spent \$160K fully renovated 3,332 sq. ft., five-bedroom, two-story home with a legal secondary suite home. Experience the convenience of living upstairs while renting out the basement for added income, blending comfort with luxury. As you step inside, you'll be greeted by an open foyer with a floating cabinet. The spacious family room seamlessly connects to the upgraded kitchen, which features modern white cabinets, a large center island, waterfall quartz countertops and backsplash, and high-class stainless steel appliances, including a built-in microwave and oven. The family dining area leads to a deck overlooking a private backyard. Completing the main floor is a half bath with a full vanity and two separate laundry sets. Upstairs, you'll find a bright and spacious primary bedroom with a large walk-in closet and a modern full 5-piece ensuite. The ensuite includes a stand-alone jetted tub, a separate shower, and a double vanity. There are two additional generous-sized bedrooms, a bright bonus room for family gatherings, and a second 4-piece bathroom. The professionally finished brand-new legal secondary basement includes a very spacious family room, a kitchen, two bedrooms, and a 3-piece bathroom. The fully fenced, private, landscaped backyard is perfect for entertaining from spring to fall. Additional highlights of this incredible family home include hardwood plank floors throughout whole house , 9' ceilings on the main level, upgraded lighting and plumbing fixtures, and stainless steel appliances. With five exceptionally large bedrooms, this home is ideal for growing families or extended family living. The home also boasts new kitchen cabinets, LED pot lights on all three floors, smart switches, premium paint throughout, upgraded faucets, smart locks, new blinds, and a renovated basement with a new kitchen countertop, sink, venting, and flooring. Situated on a quiet circle street, this home is conveniently located near public and Catholic schools, cit |                                 |                                                          |                      |                               |  |  |  |