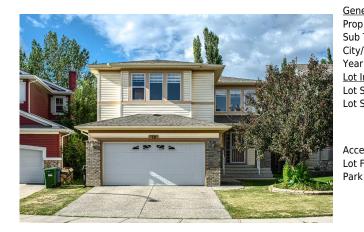

## 78 HIDDEN CREEK Heights, Calgary T3A 6K9

| MLS®#:  | A2154227 | Area:   | Hidden Valley | Listing<br>Date: | 08/02/24       | List Price: <b>\$899,000</b> |
|---------|----------|---------|---------------|------------------|----------------|------------------------------|
| Status: | Active   | County: | Calgary       | Change:          | -\$31k, 07-Sep | Association: Fort McMurray   |

| 4pc Bathroom<br>Furnace/Utility Room            | Basement<br>Basement                                                                                                                                                                                                                                                                                                                                                                                                                                                                                                                                                                                                                                                                                                                                                                                                                                                                                                                                                                                                                                                                                                                                                                                                                                                                                                                                                                                                                                                                                                                                                                                                                                                                                                                                                                                                                                                                                                                                                                                                                                                                                                            | 7`11" x 4`11"<br>14`10" x 12`8" | <b>Kitchenette<br/>Flex Space</b><br>Legal/Tax/Financial | Basement<br>Basement | 5`8" x 16`2"<br>16`2" x 18`5" |  |  |  |
|-------------------------------------------------|---------------------------------------------------------------------------------------------------------------------------------------------------------------------------------------------------------------------------------------------------------------------------------------------------------------------------------------------------------------------------------------------------------------------------------------------------------------------------------------------------------------------------------------------------------------------------------------------------------------------------------------------------------------------------------------------------------------------------------------------------------------------------------------------------------------------------------------------------------------------------------------------------------------------------------------------------------------------------------------------------------------------------------------------------------------------------------------------------------------------------------------------------------------------------------------------------------------------------------------------------------------------------------------------------------------------------------------------------------------------------------------------------------------------------------------------------------------------------------------------------------------------------------------------------------------------------------------------------------------------------------------------------------------------------------------------------------------------------------------------------------------------------------------------------------------------------------------------------------------------------------------------------------------------------------------------------------------------------------------------------------------------------------------------------------------------------------------------------------------------------------|---------------------------------|----------------------------------------------------------|----------------------|-------------------------------|--|--|--|
| Title:<br><b>Fee Simple</b><br>Legal Desc:      | 0210683                                                                                                                                                                                                                                                                                                                                                                                                                                                                                                                                                                                                                                                                                                                                                                                                                                                                                                                                                                                                                                                                                                                                                                                                                                                                                                                                                                                                                                                                                                                                                                                                                                                                                                                                                                                                                                                                                                                                                                                                                                                                                                                         | Zoning:<br><b>R-C1</b>          | Remarks                                                  |                      |                               |  |  |  |
| Pub Rmks:<br>Inclusions:<br>Property Listed By: | Open House Sept 14, Saturday 1:00-4:00pm. Welcome to this spent \$160K fully renovated 3,332 sq. ft., five-bedroom, two-story home with a legal secondary suite home. Experience the convenience of living upstairs while renting out the basement for added income, blending comfort with luxury. As you step inside, you'll be greeted by an open foyer with a floating cabinet. The spacious family room seamlessly connects to the upgraded kitchen, which features modern white cabinets, a large center island, waterfall quartz countertops and backsplash, and high-class stainless steel appliances, including a built-in microwave and oven. The family dining area leads to a deck overlooking a private backyard. Completing the main floor is a half bath with a full vanity and two separate laundry sets. Upstairs, you'll find a bright and spacious primary bedroom with a large walk-in closet and a modern full 5-piece ensuite. The ensuite includes a stand-alone jetted tub, a separate shower, and a double vanity. There are two additional generous-sized bedrooms, a bright bonus room for family gatherings, and a second 4-piece bathroom. The professionally finished brand-new legal secondary basement includes a very spacious family room, a kitchen, two bedrooms, and a 3-piece bathroom. The fully fenced, private, landscaped backyard is perfect for entertaining from spring to fall. Additional highlights of this incredible family home include hardwood plank floors throughout whole house , 9' ceilings on the main level, upgraded lighting and plumbing fixtures, and stainless steel appliances. With five exceptionally large bedrooms, this home is ideal for growing families or extended family living. The home also boasts new kitchen cabinets, LED pot lights on all three floors, smart switches, premium paint throughout, upgraded faucets, smart locks, new blinds, and a renovated basement with a new kitchen countertop, sink, venting, and flooring. Situated on a quiet circle street, this home is conveniently located near public and Catholic schools, cit |                                 |                                                          |                      |                               |  |  |  |