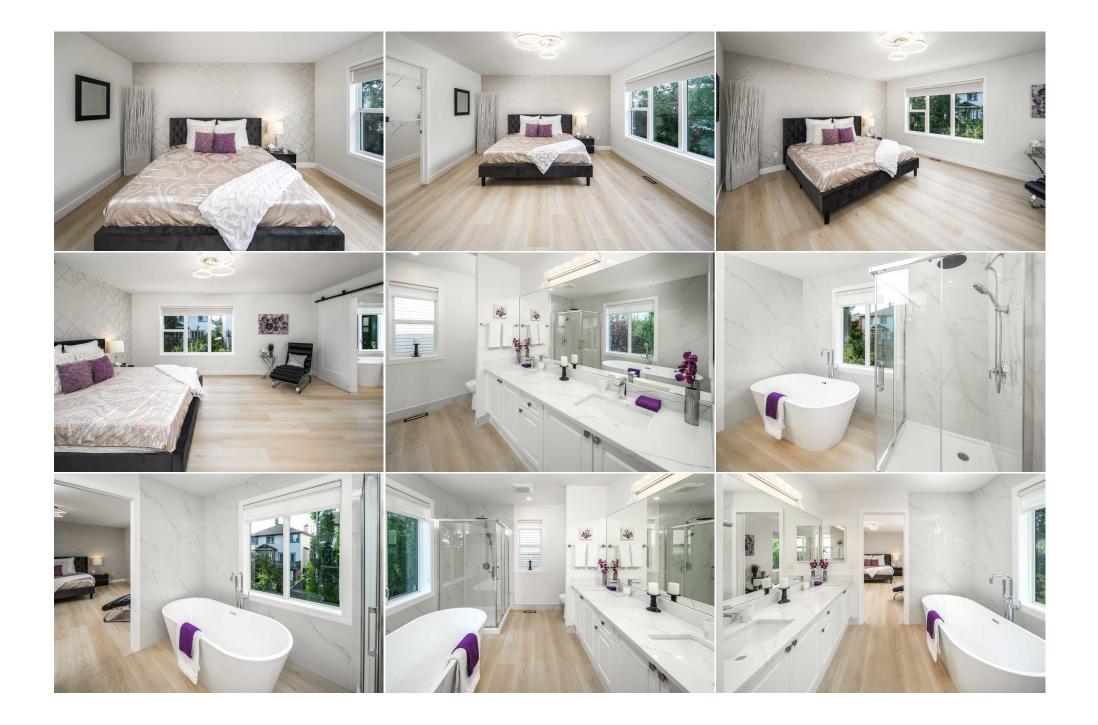

| 4pc Bathroom<br>Furnace/Utility Room            | Basement<br>Basement                                                                                                                                                                                                                                                                                                                                                                                                                                                                                                                                                                                                                                                                                                                                                                                                                                                                                                                                                                                                                                                                                                                                                                                                                                                                                                                                                                                                                                                                                                                                                                                                                                                                                                                                                                                                                                                                                                                                                                                                                                                                                                            | 7`11" x 4`11"<br>14`10" x 12`8" | <b>Kitchenette<br/>Flex Space</b><br>Legal/Tax/Financial | Basement<br>Basement | 5`8" x 16`2"<br>16`2" x 18`5" |  |  |  |
|-------------------------------------------------|---------------------------------------------------------------------------------------------------------------------------------------------------------------------------------------------------------------------------------------------------------------------------------------------------------------------------------------------------------------------------------------------------------------------------------------------------------------------------------------------------------------------------------------------------------------------------------------------------------------------------------------------------------------------------------------------------------------------------------------------------------------------------------------------------------------------------------------------------------------------------------------------------------------------------------------------------------------------------------------------------------------------------------------------------------------------------------------------------------------------------------------------------------------------------------------------------------------------------------------------------------------------------------------------------------------------------------------------------------------------------------------------------------------------------------------------------------------------------------------------------------------------------------------------------------------------------------------------------------------------------------------------------------------------------------------------------------------------------------------------------------------------------------------------------------------------------------------------------------------------------------------------------------------------------------------------------------------------------------------------------------------------------------------------------------------------------------------------------------------------------------|---------------------------------|----------------------------------------------------------|----------------------|-------------------------------|--|--|--|
| Title:<br><b>Fee Simple</b><br>Legal Desc:      | 0210683                                                                                                                                                                                                                                                                                                                                                                                                                                                                                                                                                                                                                                                                                                                                                                                                                                                                                                                                                                                                                                                                                                                                                                                                                                                                                                                                                                                                                                                                                                                                                                                                                                                                                                                                                                                                                                                                                                                                                                                                                                                                                                                         | Zoning:<br><b>R-C1</b>          | Remarks                                                  |                      |                               |  |  |  |
| Pub Rmks:<br>Inclusions:<br>Property Listed By: | Open House Sept 14, Saturday 1:00-4:00pm. Welcome to this spent \$160K fully renovated 3,332 sq. ft., five-bedroom, two-story home with a legal secondary suite home. Experience the convenience of living upstairs while renting out the basement for added income, blending comfort with luxury. As you step inside, you'll be greeted by an open foyer with a floating cabinet. The spacious family room seamlessly connects to the upgraded kitchen, which features modern white cabinets, a large center island, waterfall quartz countertops and backsplash, and high-class stainless steel appliances, including a built-in microwave and oven. The family dining area leads to a deck overlooking a private backyard. Completing the main floor is a half bath with a full vanity and two separate laundry sets. Upstairs, you'll find a bright and spacious primary bedroom with a large walk-in closet and a modern full 5-piece ensuite. The ensuite includes a stand-alone jetted tub, a separate shower, and a double vanity. There are two additional generous-sized bedrooms, a bright bonus room for family gatherings, and a second 4-piece bathroom. The professionally finished brand-new legal secondary basement includes a very spacious family room, a kitchen, two bedrooms, and a 3-piece bathroom. The fully fenced, private, landscaped backyard is perfect for entertaining from spring to fall. Additional highlights of this incredible family home include hardwood plank floors throughout whole house , 9' ceilings on the main level, upgraded lighting and plumbing fixtures, and stainless steel appliances. With five exceptionally large bedrooms, this home is ideal for growing families or extended family living. The home also boasts new kitchen cabinets, LED pot lights on all three floors, smart switches, premium paint throughout, upgraded faucets, smart locks, new blinds, and a renovated basement with a new kitchen countertop, sink, venting, and flooring. Situated on a quiet circle street, this home is conveniently located near public and Catholic schools, cit |                                 |                                                          |                      |                               |  |  |  |