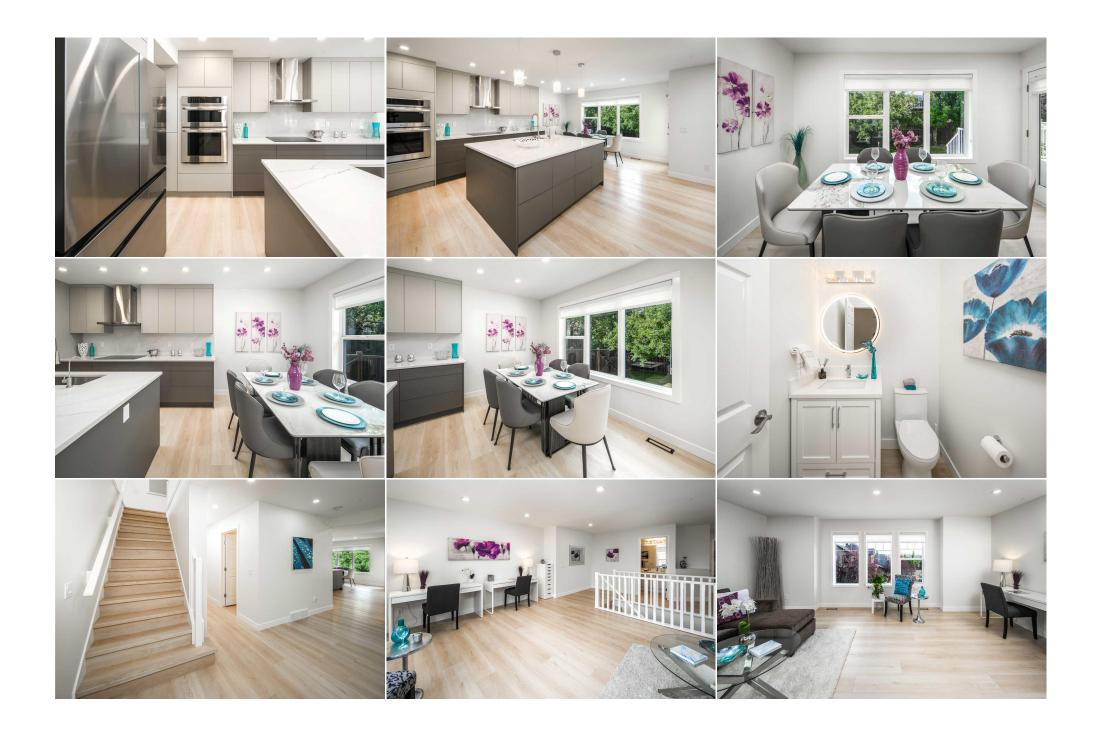

| 4pc Bathroom<br>Furnace/Utility Room            | Basement<br>Basement                                                                                                                                                                                                                                                                                                                                                                                                                                                                                                                                                                                                                                                                                                                                                                                                                                                                                                                                                                                                                                                                                                                                                                                                                                                                                                                                                                                                                                                                                                                                                                                                                                                                                                                                                                                                                                                                                                                                                                                                                                                                                                            | 7`11" x 4`11"<br>14`10" x 12`8" | <b>Kitchenette<br/>Flex Space</b><br>Legal/Tax/Financial | Basement<br>Basement | 5`8" x 16`2"<br>16`2" x 18`5" |  |  |  |
|-------------------------------------------------|---------------------------------------------------------------------------------------------------------------------------------------------------------------------------------------------------------------------------------------------------------------------------------------------------------------------------------------------------------------------------------------------------------------------------------------------------------------------------------------------------------------------------------------------------------------------------------------------------------------------------------------------------------------------------------------------------------------------------------------------------------------------------------------------------------------------------------------------------------------------------------------------------------------------------------------------------------------------------------------------------------------------------------------------------------------------------------------------------------------------------------------------------------------------------------------------------------------------------------------------------------------------------------------------------------------------------------------------------------------------------------------------------------------------------------------------------------------------------------------------------------------------------------------------------------------------------------------------------------------------------------------------------------------------------------------------------------------------------------------------------------------------------------------------------------------------------------------------------------------------------------------------------------------------------------------------------------------------------------------------------------------------------------------------------------------------------------------------------------------------------------|---------------------------------|----------------------------------------------------------|----------------------|-------------------------------|--|--|--|
| Title:<br><b>Fee Simple</b><br>Legal Desc:      | 0210683                                                                                                                                                                                                                                                                                                                                                                                                                                                                                                                                                                                                                                                                                                                                                                                                                                                                                                                                                                                                                                                                                                                                                                                                                                                                                                                                                                                                                                                                                                                                                                                                                                                                                                                                                                                                                                                                                                                                                                                                                                                                                                                         | Zoning:<br><b>R-C1</b>          | Remarks                                                  |                      |                               |  |  |  |
| Pub Rmks:<br>Inclusions:<br>Property Listed By: | Open House Sept 14, Saturday 1:00-4:00pm. Welcome to this spent \$160K fully renovated 3,332 sq. ft., five-bedroom, two-story home with a legal secondary suite home. Experience the convenience of living upstairs while renting out the basement for added income, blending comfort with luxury. As you step inside, you'll be greeted by an open foyer with a floating cabinet. The spacious family room seamlessly connects to the upgraded kitchen, which features modern white cabinets, a large center island, waterfall quartz countertops and backsplash, and high-class stainless steel appliances, including a built-in microwave and oven. The family dining area leads to a deck overlooking a private backyard. Completing the main floor is a half bath with a full vanity and two separate laundry sets. Upstairs, you'll find a bright and spacious primary bedroom with a large walk-in closet and a modern full 5-piece ensuite. The ensuite includes a stand-alone jetted tub, a separate shower, and a double vanity. There are two additional generous-sized bedrooms, a bright bonus room for family gatherings, and a second 4-piece bathroom. The professionally finished brand-new legal secondary basement includes a very spacious family room, a kitchen, two bedrooms, and a 3-piece bathroom. The fully fenced, private, landscaped backyard is perfect for entertaining from spring to fall. Additional highlights of this incredible family home include hardwood plank floors throughout whole house , 9' ceilings on the main level, upgraded lighting and plumbing fixtures, and stainless steel appliances. With five exceptionally large bedrooms, this home is ideal for growing families or extended family living. The home also boasts new kitchen cabinets, LED pot lights on all three floors, smart switches, premium paint throughout, upgraded faucets, smart locks, new blinds, and a renovated basement with a new kitchen countertop, sink, venting, and flooring. Situated on a quiet circle street, this home is conveniently located near public and Catholic schools, cit |                                 |                                                          |                      |                               |  |  |  |