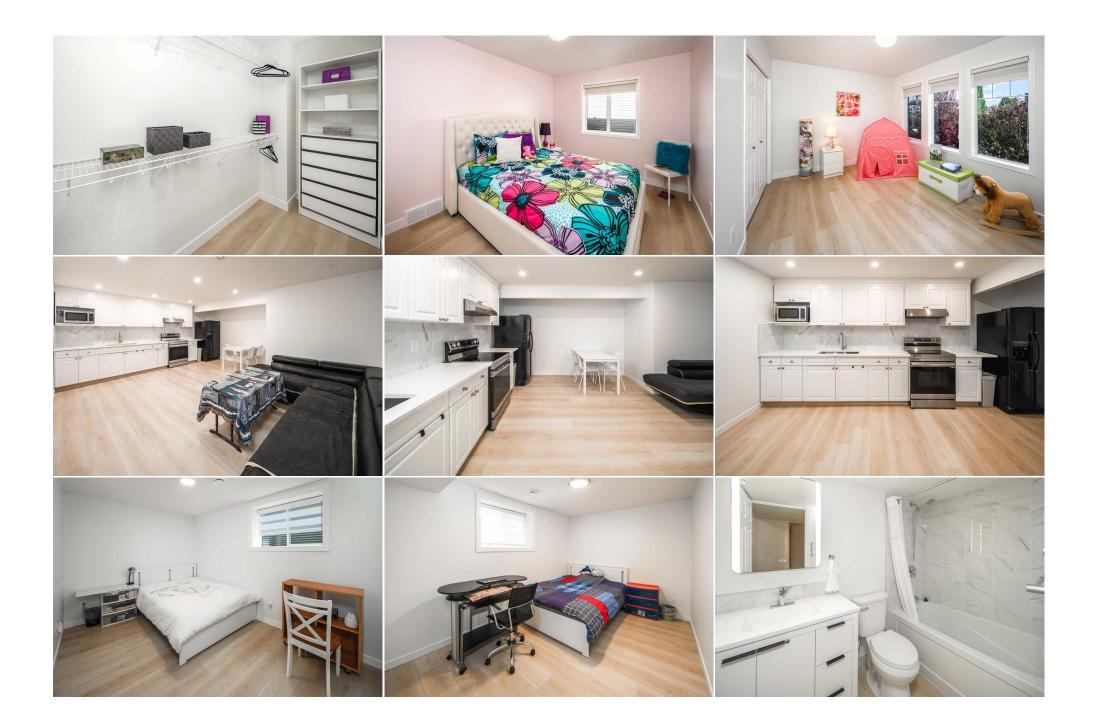

| 4pc Bathroom<br>Furnace/Utility Room            | Basement<br>Basement                                                                                                                                                                                                                                                                                                                                                                                                                                                                                                                                                                                                                                                                                                                                                                                                                                                                                                                                                                                                                                                                                                                                                                                                                                                                                                                                                                                                                                                                                                                                                                                                                                                                                                                                                                                                                                                                                                                                                                                                                                                                                                            | 7`11" x 4`11"<br>14`10" x 12`8" | <b>Kitchenette<br/>Flex Space</b><br>Legal/Tax/Financial | Basement<br>Basement | 5`8" x 16`2"<br>16`2" x 18`5" |  |  |  |
|-------------------------------------------------|---------------------------------------------------------------------------------------------------------------------------------------------------------------------------------------------------------------------------------------------------------------------------------------------------------------------------------------------------------------------------------------------------------------------------------------------------------------------------------------------------------------------------------------------------------------------------------------------------------------------------------------------------------------------------------------------------------------------------------------------------------------------------------------------------------------------------------------------------------------------------------------------------------------------------------------------------------------------------------------------------------------------------------------------------------------------------------------------------------------------------------------------------------------------------------------------------------------------------------------------------------------------------------------------------------------------------------------------------------------------------------------------------------------------------------------------------------------------------------------------------------------------------------------------------------------------------------------------------------------------------------------------------------------------------------------------------------------------------------------------------------------------------------------------------------------------------------------------------------------------------------------------------------------------------------------------------------------------------------------------------------------------------------------------------------------------------------------------------------------------------------|---------------------------------|----------------------------------------------------------|----------------------|-------------------------------|--|--|--|
| Title:<br><b>Fee Simple</b><br>Legal Desc:      | 0210683                                                                                                                                                                                                                                                                                                                                                                                                                                                                                                                                                                                                                                                                                                                                                                                                                                                                                                                                                                                                                                                                                                                                                                                                                                                                                                                                                                                                                                                                                                                                                                                                                                                                                                                                                                                                                                                                                                                                                                                                                                                                                                                         | Zoning:<br><b>R-C1</b>          | Remarks                                                  |                      |                               |  |  |  |
| Pub Rmks:<br>Inclusions:<br>Property Listed By: | Open House Sept 14, Saturday 1:00-4:00pm. Welcome to this spent \$160K fully renovated 3,332 sq. ft., five-bedroom, two-story home with a legal secondary suite home. Experience the convenience of living upstairs while renting out the basement for added income, blending comfort with luxury. As you step inside, you'll be greeted by an open foyer with a floating cabinet. The spacious family room seamlessly connects to the upgraded kitchen, which features modern white cabinets, a large center island, waterfall quartz countertops and backsplash, and high-class stainless steel appliances, including a built-in microwave and oven. The family dining area leads to a deck overlooking a private backyard. Completing the main floor is a half bath with a full vanity and two separate laundry sets. Upstairs, you'll find a bright and spacious primary bedroom with a large walk-in closet and a modern full 5-piece ensuite. The ensuite includes a stand-alone jetted tub, a separate shower, and a double vanity. There are two additional generous-sized bedrooms, a bright bonus room for family gatherings, and a second 4-piece bathroom. The professionally finished brand-new legal secondary basement includes a very spacious family room, a kitchen, two bedrooms, and a 3-piece bathroom. The fully fenced, private, landscaped backyard is perfect for entertaining from spring to fall. Additional highlights of this incredible family home include hardwood plank floors throughout whole house , 9' ceilings on the main level, upgraded lighting and plumbing fixtures, and stainless steel appliances. With five exceptionally large bedrooms, this home is ideal for growing families or extended family living. The home also boasts new kitchen cabinets, LED pot lights on all three floors, smart switches, premium paint throughout, upgraded faucets, smart locks, new blinds, and a renovated basement with a new kitchen countertop, sink, venting, and flooring. Situated on a quiet circle street, this home is conveniently located near public and Catholic schools, cit |                                 |                                                          |                      |                               |  |  |  |