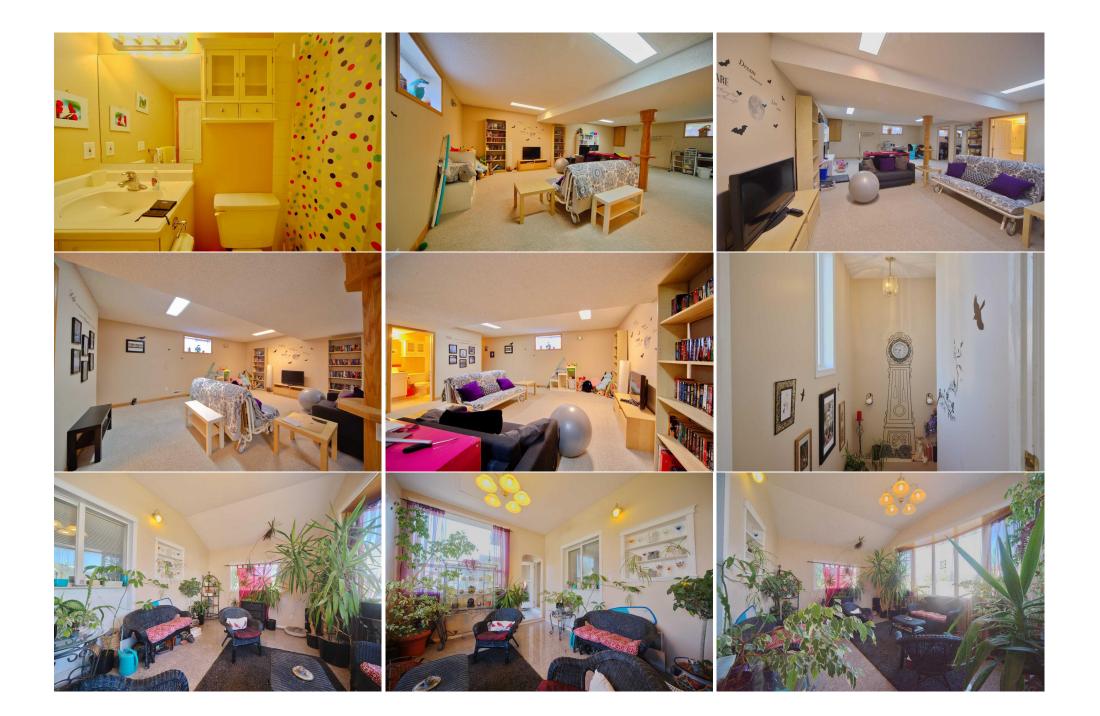

Utilities and Features

| Roof:<br>Heating:<br>Sewer:<br>Ext Feat: | Asphalt Shingle<br>Forced Air<br>Other | 3                              |                                                                       | Construction:<br>Vinyl Siding<br>Flooring:<br>Carpet,Ceramic Tile,Hardwood<br>Water Source:<br>Fnd/Bsmt:<br>Poured Concrete |          |                |  |  |  |
|------------------------------------------|----------------------------------------|--------------------------------|-----------------------------------------------------------------------|-----------------------------------------------------------------------------------------------------------------------------|----------|----------------|--|--|--|
| Kitchen Appl:                            |                                        | Dishwasher, Dryer, Electric St | Dishwasher,Dryer,Electric Stove,Garage Control(s),Refrigerator,Washer |                                                                                                                             |          |                |  |  |  |
| Int Feat:<br>Utilities:                  |                                        | See Remarks                    |                                                                       |                                                                                                                             |          |                |  |  |  |
|                                          |                                        |                                | Room                                                                  | Information                                                                                                                 |          |                |  |  |  |
| Room                                     |                                        | Level                          | <u>Dimensions</u>                                                     | <u>Room</u>                                                                                                                 | Level    | Dimensions     |  |  |  |
| Living Room                              |                                        | Main                           | 15`9" x 11`1"                                                         | Kitchen With Eating Area                                                                                                    | Main     | 13`10" x 10`2" |  |  |  |
| Bedroom - Prir                           | mary                                   | Main                           | 11`11" x 9`5"                                                         | Bedroom                                                                                                                     | Main     | 13`10" x 9`3"  |  |  |  |
| Bedroom                                  |                                        | Main                           | 9`7" x 7`11"                                                          | 4pc Ensuite bath                                                                                                            | Main     | 6`9" x 6`0"    |  |  |  |
| 4pc Bathroom                             |                                        | Main                           | 7`2" x 6`0"                                                           | Sunroom/Solarium                                                                                                            | Main     | 15`6" x 11`0"  |  |  |  |
| Foyer                                    |                                        | Main                           | 5`5" x 3`5"                                                           | Game Room                                                                                                                   | Basement | 27`9" x 17`6"  |  |  |  |
| Bedroom                                  |                                        | Basement                       | <b>11`10" x 9`7"</b><br>Legal/I                                       | <b>4pc Bathroom</b><br>Fax/Financial                                                                                        | Basement | 7`10" x 4`11"  |  |  |  |

| Title:              | Zoning:                                                                                                                                                                                                                                     |
|---------------------|---------------------------------------------------------------------------------------------------------------------------------------------------------------------------------------------------------------------------------------------|
| <b>Fee Simple</b>   | R-C1                                                                                                                                                                                                                                        |
| Legal Desc:         | 9711444                                                                                                                                                                                                                                     |
|                     | Remarks                                                                                                                                                                                                                                     |
| Pub Rmks:           | WELL MAINTAINED LARGE BUNGALOW PERFECT FOR LARGE FAMILY,4 BEDROOM,HUGE SUNROOM 15' X 11' , 3 FULL BATH (MASTER BEDROOM ENSUITE)DOUBLE<br>ATTACH GARAGE(new shingles Aug 2024) HUGE PIE SHAPED LOTCLOSE TO PARK,SHOPPING,SCHOOL AND BUS STOP |
| Inclusions:         | none                                                                                                                                                                                                                                        |
| Property Listed By: | Hope Street Real Estate Corp.                                                                                                                                                                                                               |