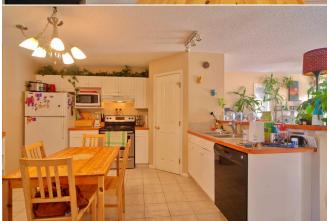

Utilities and Features

| Roof:<br>Heating:<br>Sewer:<br>Ext Feat: | Asphalt Shingle<br>Forced Air<br>Other | 3                              |                                                                       | Construction:<br>Vinyl Siding<br>Flooring:<br>Carpet,Ceramic Tile,Hardwood<br>Water Source:<br>Fnd/Bsmt:<br>Poured Concrete |          |                |  |  |  |
|------------------------------------------|----------------------------------------|--------------------------------|-----------------------------------------------------------------------|-----------------------------------------------------------------------------------------------------------------------------|----------|----------------|--|--|--|
| Kitchen Appl:                            |                                        | Dishwasher, Dryer, Electric St | Dishwasher,Dryer,Electric Stove,Garage Control(s),Refrigerator,Washer |                                                                                                                             |          |                |  |  |  |
| Int Feat:<br>Utilities:                  |                                        | See Remarks                    |                                                                       |                                                                                                                             |          |                |  |  |  |
|                                          |                                        |                                | Room                                                                  | Information                                                                                                                 |          |                |  |  |  |
| Room                                     |                                        | Level                          | <u>Dimensions</u>                                                     | <u>Room</u>                                                                                                                 | Level    | Dimensions     |  |  |  |
| Living Room                              |                                        | Main                           | 15`9" x 11`1"                                                         | Kitchen With Eating Area                                                                                                    | Main     | 13`10" x 10`2" |  |  |  |
| Bedroom - Prir                           | mary                                   | Main                           | 11`11" x 9`5"                                                         | Bedroom                                                                                                                     | Main     | 13`10" x 9`3"  |  |  |  |
| Bedroom                                  |                                        | Main                           | 9`7" x 7`11"                                                          | 4pc Ensuite bath                                                                                                            | Main     | 6`9" x 6`0"    |  |  |  |
| 4pc Bathroom                             |                                        | Main                           | 7`2" x 6`0"                                                           | Sunroom/Solarium                                                                                                            | Main     | 15`6" x 11`0"  |  |  |  |
| Foyer                                    |                                        | Main                           | 5`5" x 3`5"                                                           | Game Room                                                                                                                   | Basement | 27`9" x 17`6"  |  |  |  |
| Bedroom                                  |                                        | Basement                       | <b>11`10" x 9`7"</b><br>Legal/I                                       | <b>4pc Bathroom</b><br>Fax/Financial                                                                                        | Basement | 7`10" x 4`11"  |  |  |  |