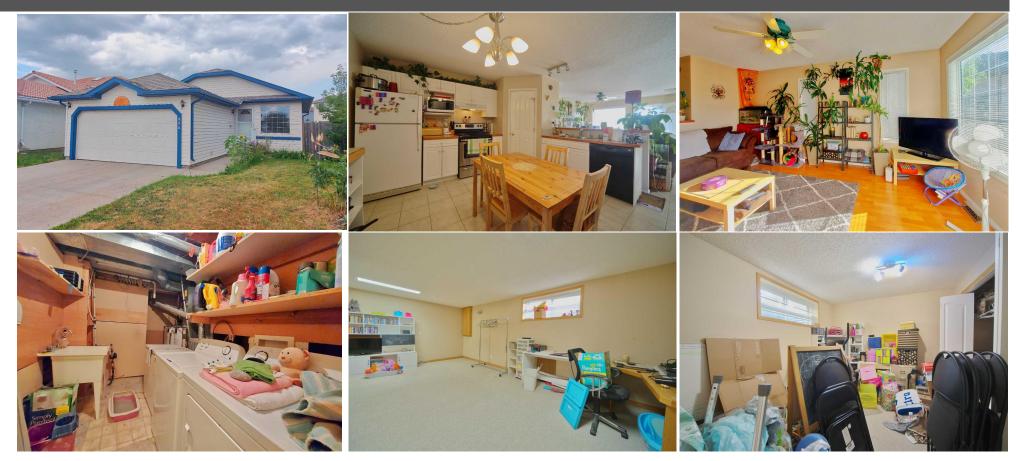

## 307 APPLEGLEN Place, Calgary T2A7V9

| MLS®#:  | A2154334 | Area:   | Applewood Park | Listing          | 08/01/24       | List Price: <b>\$575,000</b> |
|---------|----------|---------|----------------|------------------|----------------|------------------------------|
| Status: | Active   | County: | Calgary        | Date:<br>Change: | -\$10k, 12-Sep | Association: Fort McMurray   |

Utilities and Features

| Roof:<br>Heating:<br>Sewer:<br>Ext Feat: | Asphalt Shingle<br>Forced Air<br>Other | 3                              |                                                                       | Construction:<br>Vinyl Siding<br>Flooring:<br>Carpet,Ceramic Tile,Hardwood<br>Water Source:<br>Fnd/Bsmt:<br>Poured Concrete |          |                |  |  |  |
|------------------------------------------|----------------------------------------|--------------------------------|-----------------------------------------------------------------------|-----------------------------------------------------------------------------------------------------------------------------|----------|----------------|--|--|--|
| Kitchen Appl:                            |                                        | Dishwasher, Dryer, Electric St | Dishwasher,Dryer,Electric Stove,Garage Control(s),Refrigerator,Washer |                                                                                                                             |          |                |  |  |  |
| Int Feat:<br>Utilities:                  |                                        | See Remarks                    |                                                                       |                                                                                                                             |          |                |  |  |  |
|                                          |                                        |                                | Room                                                                  | Information                                                                                                                 |          |                |  |  |  |
| Room                                     |                                        | Level                          | <u>Dimensions</u>                                                     | <u>Room</u>                                                                                                                 | Level    | Dimensions     |  |  |  |
| Living Room                              |                                        | Main                           | 15`9" x 11`1"                                                         | Kitchen With Eating Area                                                                                                    | Main     | 13`10" x 10`2" |  |  |  |
| Bedroom - Prir                           | mary                                   | Main                           | 11`11" x 9`5"                                                         | Bedroom                                                                                                                     | Main     | 13`10" x 9`3"  |  |  |  |
| Bedroom                                  |                                        | Main                           | 9`7" x 7`11"                                                          | 4pc Ensuite bath                                                                                                            | Main     | 6`9" x 6`0"    |  |  |  |
| 4pc Bathroom                             |                                        | Main                           | 7`2" x 6`0"                                                           | Sunroom/Solarium                                                                                                            | Main     | 15`6" x 11`0"  |  |  |  |
| Foyer                                    |                                        | Main                           | 5`5" x 3`5"                                                           | Game Room                                                                                                                   | Basement | 27`9" x 17`6"  |  |  |  |
| Bedroom                                  |                                        | Basement                       | <b>11`10" x 9`7"</b><br>Legal/I                                       | <b>4pc Bathroom</b><br>Fax/Financial                                                                                        | Basement | 7`10" x 4`11"  |  |  |  |

| Title:              | Zoning:                                                                                                                                                                                                                                     |
|---------------------|---------------------------------------------------------------------------------------------------------------------------------------------------------------------------------------------------------------------------------------------|
| <b>Fee Simple</b>   | R-C1                                                                                                                                                                                                                                        |
| Legal Desc:         | 9711444                                                                                                                                                                                                                                     |
|                     | Remarks                                                                                                                                                                                                                                     |
| Pub Rmks:           | WELL MAINTAINED LARGE BUNGALOW PERFECT FOR LARGE FAMILY,4 BEDROOM,HUGE SUNROOM 15' X 11' , 3 FULL BATH (MASTER BEDROOM ENSUITE)DOUBLE<br>ATTACH GARAGE(new shingles Aug 2024) HUGE PIE SHAPED LOTCLOSE TO PARK,SHOPPING,SCHOOL AND BUS STOP |
| Inclusions:         | none                                                                                                                                                                                                                                        |
| Property Listed By: | Hope Street Real Estate Corp.                                                                                                                                                                                                               |