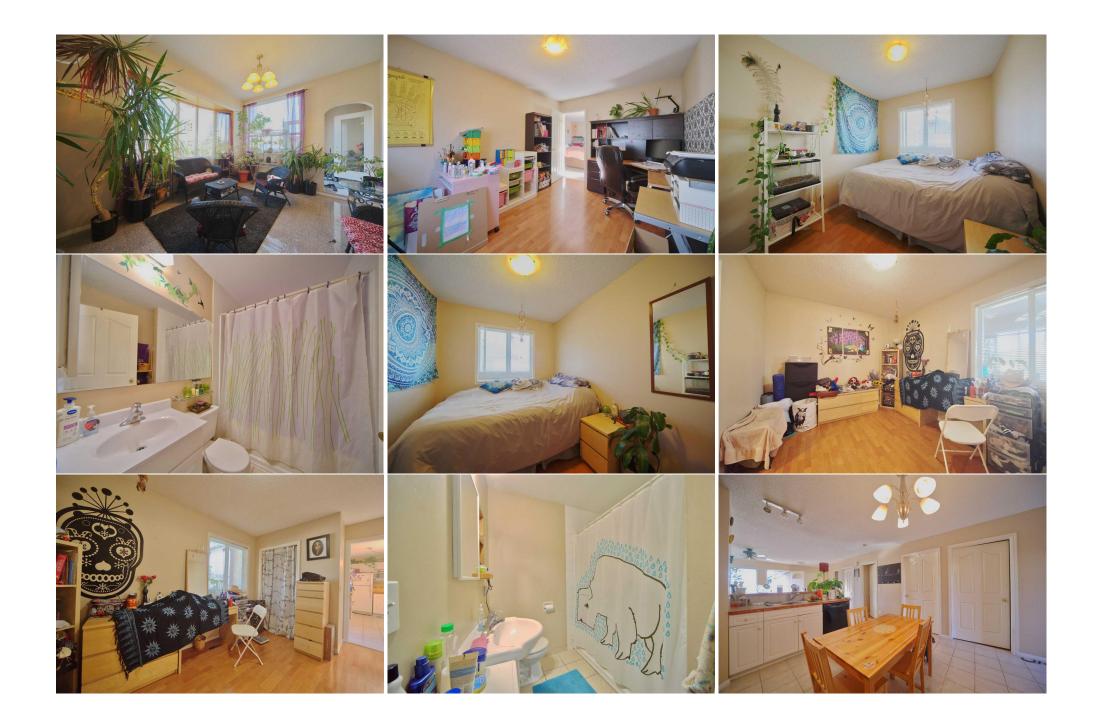

Utilities and Features

| Roof:<br>Heating:<br>Sewer:<br>Ext Feat: | Asphalt Shingle<br>Forced Air<br>Other | 3                              |                                                                       | Construction:<br>Vinyl Siding<br>Flooring:<br>Carpet,Ceramic Tile,Hardwood<br>Water Source:<br>Fnd/Bsmt:<br>Poured Concrete |          |                |  |  |  |
|------------------------------------------|----------------------------------------|--------------------------------|-----------------------------------------------------------------------|-----------------------------------------------------------------------------------------------------------------------------|----------|----------------|--|--|--|
| Kitchen Appl:                            |                                        | Dishwasher, Dryer, Electric St | Dishwasher,Dryer,Electric Stove,Garage Control(s),Refrigerator,Washer |                                                                                                                             |          |                |  |  |  |
| Int Feat:<br>Utilities:                  |                                        | See Remarks                    |                                                                       |                                                                                                                             |          |                |  |  |  |
|                                          |                                        |                                | Room                                                                  | Information                                                                                                                 |          |                |  |  |  |
| Room                                     |                                        | Level                          | <u>Dimensions</u>                                                     | <u>Room</u>                                                                                                                 | Level    | Dimensions     |  |  |  |
| Living Room                              |                                        | Main                           | 15`9" x 11`1"                                                         | Kitchen With Eating Area                                                                                                    | Main     | 13`10" x 10`2" |  |  |  |
| Bedroom - Prir                           | mary                                   | Main                           | 11`11" x 9`5"                                                         | Bedroom                                                                                                                     | Main     | 13`10" x 9`3"  |  |  |  |
| Bedroom                                  |                                        | Main                           | 9`7" x 7`11"                                                          | 4pc Ensuite bath                                                                                                            | Main     | 6`9" x 6`0"    |  |  |  |
| 4pc Bathroom                             |                                        | Main                           | 7`2" x 6`0"                                                           | Sunroom/Solarium                                                                                                            | Main     | 15`6" x 11`0"  |  |  |  |
| Foyer                                    |                                        | Main                           | 5`5" x 3`5"                                                           | Game Room                                                                                                                   | Basement | 27`9" x 17`6"  |  |  |  |
| Bedroom                                  |                                        | Basement                       | <b>11`10" x 9`7"</b><br>Legal/I                                       | <b>4pc Bathroom</b><br>Fax/Financial                                                                                        | Basement | 7`10" x 4`11"  |  |  |  |