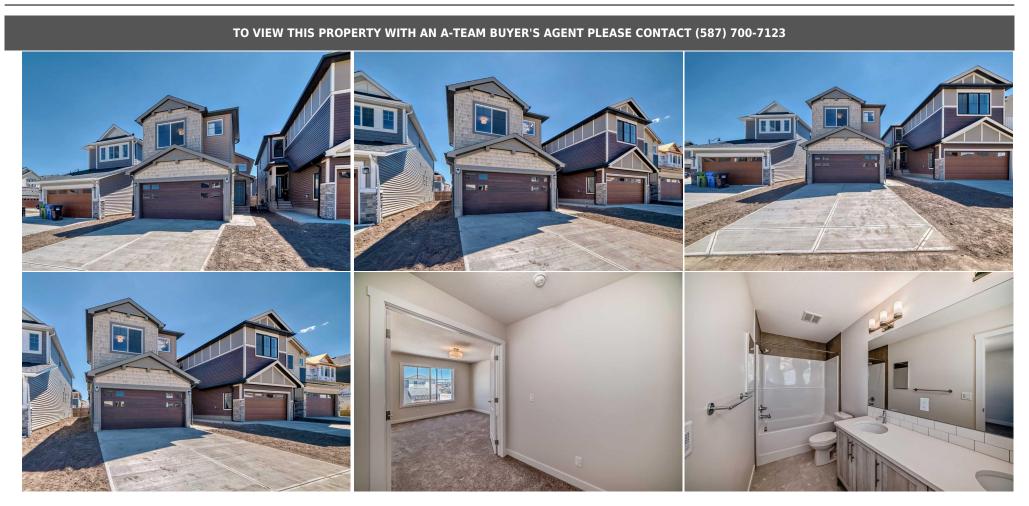

## 11 HOMESTEAD Passage, Calgary T3J 5R8

| MLS®#:  | A2154371 | Area:   | Homestead | Listing          | 08/01/24       | List Price: <b>\$699,000</b> |
|---------|----------|---------|-----------|------------------|----------------|------------------------------|
| Status: | Pending  | County: | Calgary   | Date:<br>Change: | -\$10k, 09-Sep | Association: Fort McMurray   |

| rop Type:<br>ub Type: | Residential<br>Detached |                   |       | <b>48</b><br>Layout |                 |  |  |
|-----------------------|-------------------------|-------------------|-------|---------------------|-----------------|--|--|
| ity/Town:             | Calgary                 | Finished Floor Ar | ea    | Beds:               | 5 (3 2 )        |  |  |
| ear Built:            | 2024                    | Abv Sqft:         | 1,414 | Baths:              | 3.0 (3 0)       |  |  |
| ot Information        |                         | Low Sqft:         |       | Style:              | <b>Bi-Level</b> |  |  |
| ot Sz Ar:             | 2,500 sqft              | Ttl Sqft:         | 1,414 |                     |                 |  |  |
| ot Shape:             |                         |                   |       | Parking             |                 |  |  |
|                       |                         |                   |       | Ttl Park:           | 4               |  |  |
|                       |                         |                   |       | Garage Sz:          | 2               |  |  |
| ccess:                |                         |                   |       | 5                   |                 |  |  |
| ot Feat:              | Back Yard               |                   |       |                     |                 |  |  |
| ark Feat:             | Double Garage Attached  |                   |       |                     |                 |  |  |

Utilities and Features

| Roof:Asphalt ShingleHeating:Forced AirSewer:Ext Feat:None |            |          | Construction:<br>Mixed<br>Flooring:<br>Carpet,Vinyl Plank<br>Water Source:<br>Fnd/Bsmt:<br>Poured Concrete | Mixed<br>Flooring:<br>Carpet,Vinyl Plank<br>Water Source:<br>Fnd/Bsmt: |          |                   |  |
|-----------------------------------------------------------|------------|----------|------------------------------------------------------------------------------------------------------------|------------------------------------------------------------------------|----------|-------------------|--|
| Kitchen Appl: Dishwasher,Dryer,Electric S                 |            |          | · •                                                                                                        |                                                                        |          |                   |  |
| Int Feat: No Animal Home,No Smoking Home Utilities:       |            |          |                                                                                                            |                                                                        |          |                   |  |
|                                                           |            |          |                                                                                                            | Room Information                                                       |          |                   |  |
| <u>Room</u>                                               |            | Level    | Dimensions                                                                                                 | Room                                                                   | Level    | <u>Dimensions</u> |  |
| Kitchen With Ea                                           | ating Area | Main     | 13`4" x 8`7"                                                                                               | Pantry                                                                 | Main     | 2`1" x 3`9"       |  |
| 4pc Bathroom                                              |            | Main     | 8`0" x 4`11"                                                                                               | Bedroom                                                                | Main     | 10`0" x 9`2"      |  |
| Bedroom                                                   |            | Main     | 11`1" x 8`11"                                                                                              | Living Room                                                            | Main     | 11`11" x 10`4"    |  |
| Den                                                       |            | Main     | 12`0" x 9`4"                                                                                               | Mud Room                                                               | Main     | 5`3" x 8`11"      |  |
| Bedroom - Prim                                            | nary       | Second   | 11`4" x 13`10"                                                                                             | 5pc Ensuite bath                                                       | Second   | 4`11" x 11`10"    |  |
| Walk-In Closet                                            |            | Second   | 6`10" x 5`6"                                                                                               | Laundry                                                                | Second   | 5`6" x 6`5"       |  |
| Family Room                                               |            | Basement | 13`4" x 9`3"                                                                                               | Kitchen                                                                | Basement | 8`2" x 8`2"       |  |