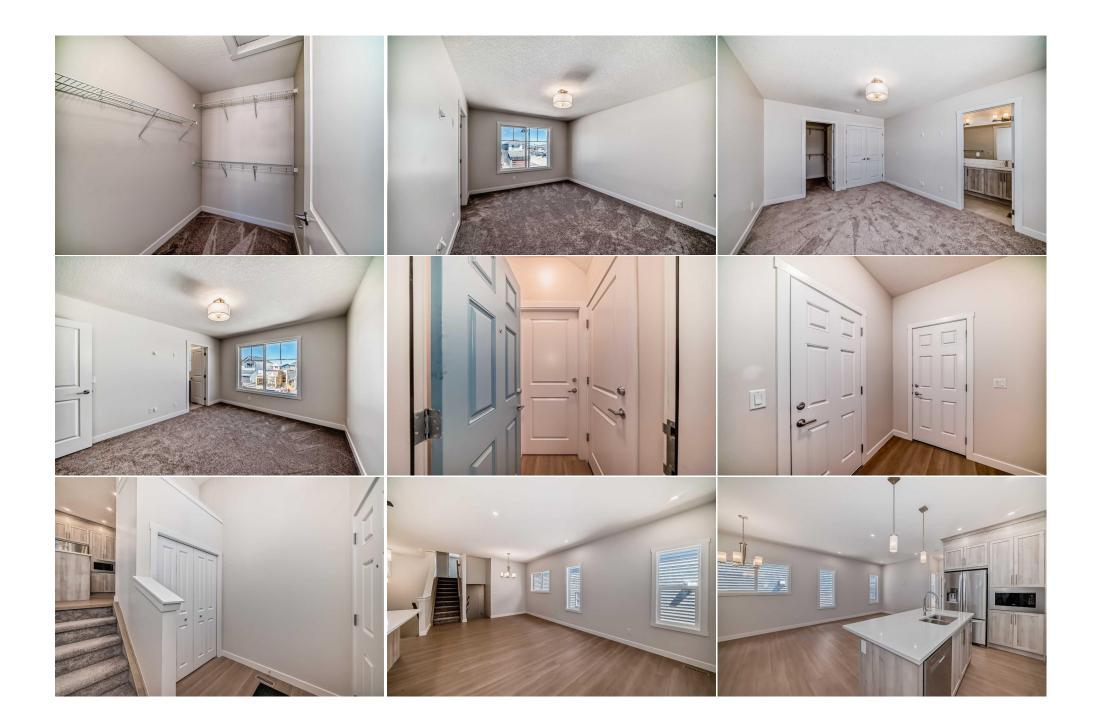

Utilities and Features

| Roof:Asphalt ShingleHeating:Forced AirSewer:Ext Feat:None |            |          | Construction:<br>Mixed<br>Flooring:<br>Carpet,Vinyl Plank<br>Water Source:<br>Fnd/Bsmt:<br>Poured Concrete | Mixed<br>Flooring:<br>Carpet,Vinyl Plank<br>Water Source:<br>Fnd/Bsmt: |          |                   |  |
|-----------------------------------------------------------|------------|----------|------------------------------------------------------------------------------------------------------------|------------------------------------------------------------------------|----------|-------------------|--|
| Kitchen Appl: Dishwasher,Dryer,Electric S                 |            |          | · •                                                                                                        |                                                                        |          |                   |  |
| Int Feat: No Animal Home,No Smoking Home Utilities:       |            |          |                                                                                                            |                                                                        |          |                   |  |
|                                                           |            |          |                                                                                                            | Room Information                                                       |          |                   |  |
| <u>Room</u>                                               |            | Level    | Dimensions                                                                                                 | Room                                                                   | Level    | <u>Dimensions</u> |  |
| Kitchen With Ea                                           | ating Area | Main     | 13`4" x 8`7"                                                                                               | Pantry                                                                 | Main     | 2`1" x 3`9"       |  |
| 4pc Bathroom                                              |            | Main     | 8`0" x 4`11"                                                                                               | Bedroom                                                                | Main     | 10`0" x 9`2"      |  |
| Bedroom                                                   |            | Main     | 11`1" x 8`11"                                                                                              | Living Room                                                            | Main     | 11`11" x 10`4"    |  |
| Den                                                       |            | Main     | 12`0" x 9`4"                                                                                               | Mud Room                                                               | Main     | 5`3" x 8`11"      |  |
| Bedroom - Prim                                            | nary       | Second   | 11`4" x 13`10"                                                                                             | 5pc Ensuite bath                                                       | Second   | 4`11" x 11`10"    |  |
| Walk-In Closet                                            |            | Second   | 6`10" x 5`6"                                                                                               | Laundry                                                                | Second   | 5`6" x 6`5"       |  |
| Family Room                                               |            | Basement | 13`4" x 9`3"                                                                                               | Kitchen                                                                | Basement | 8`2" x 8`2"       |  |

| Bedroom<br>4pc Bathroom               | Basement<br>Basement                                                                                                                                                                                                      | 9`7" x 10`5"<br>4`11" x 8`3" | Bedroom             | Basement | 9`7" x 11`5" |  |  |  |
|---------------------------------------|---------------------------------------------------------------------------------------------------------------------------------------------------------------------------------------------------------------------------|------------------------------|---------------------|----------|--------------|--|--|--|
| · · · · · · · · · · · · · · · · · · · |                                                                                                                                                                                                                           |                              | Legal/Tax/Financial |          |              |  |  |  |
| Title:                                |                                                                                                                                                                                                                           | Zoning:                      |                     |          |              |  |  |  |
| Fee Simple                            |                                                                                                                                                                                                                           | R-G                          |                     |          |              |  |  |  |
| Legal Desc:                           | 2410123                                                                                                                                                                                                                   |                              |                     |          |              |  |  |  |
|                                       |                                                                                                                                                                                                                           |                              | Remarks             |          |              |  |  |  |
| Pub Rmks:                             | Pub Rmks: Legal Suite by Builder ,Double Attached Front Garage , New house in Northeast Calgary . separate entrance , Separate laundry . Upstairs 3 Bedrooms and 2 Full bathroom and basement with 2 bedroom 1 full bath. |                              |                     |          |              |  |  |  |
| Inclusions:                           | N/A                                                                                                                                                                                                                       |                              |                     |          |              |  |  |  |
| Property Listed By:                   | Five Star Realty                                                                                                                                                                                                          |                              |                     |          |              |  |  |  |