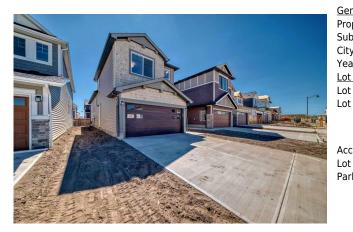

## 11 HOMESTEAD Passage, Calgary T3J 5R8

| MLS®#:  | A2154371 | Area:   | Homestead | Listing          | 08/01/24       | List Price: <b>\$699,000</b> |
|---------|----------|---------|-----------|------------------|----------------|------------------------------|
| Status: | Pending  | County: | Calgary   | Date:<br>Change: | -\$10k, 09-Sep | Association: Fort McMurray   |

| rop Type:<br>ub Type: | Residential<br>Detached |                   |       | <b>48</b><br>Layout |                 |  |  |
|-----------------------|-------------------------|-------------------|-------|---------------------|-----------------|--|--|
| ity/Town:             | Calgary                 | Finished Floor Ar | ea    | Beds:               | 5 (3 2 )        |  |  |
| ear Built:            | 2024                    | Abv Sqft:         | 1,414 | Baths:              | 3.0 (3 0)       |  |  |
| ot Information        |                         | Low Sqft:         |       | Style:              | <b>Bi-Level</b> |  |  |
| ot Sz Ar:             | 2,500 sqft              | Ttl Sqft:         | 1,414 |                     |                 |  |  |
| ot Shape:             |                         |                   |       | Parking             |                 |  |  |
|                       |                         |                   |       | Ttl Park:           | 4               |  |  |
|                       |                         |                   |       | Garage Sz:          | 2               |  |  |
| ccess:                |                         |                   |       | 5                   |                 |  |  |
| ot Feat:              | Back Yard               |                   |       |                     |                 |  |  |
| ark Feat:             | Double Garage Attached  |                   |       |                     |                 |  |  |