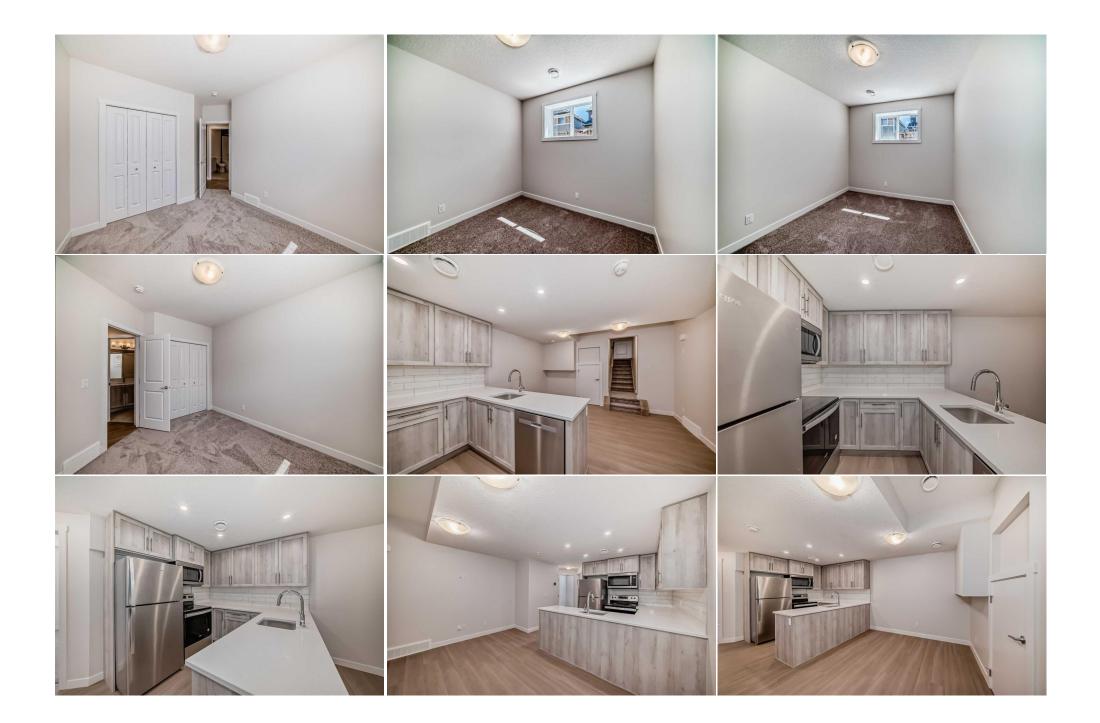

Utilities and Features

| Roof:Asphalt ShingleHeating:Forced AirSewer:Ext Feat:None |            |          | Construction:<br>Mixed<br>Flooring:<br>Carpet,Vinyl Plank<br>Water Source:<br>Fnd/Bsmt:<br>Poured Concrete | Mixed<br>Flooring:<br>Carpet,Vinyl Plank<br>Water Source:<br>Fnd/Bsmt: |          |                   |  |
|-----------------------------------------------------------|------------|----------|------------------------------------------------------------------------------------------------------------|------------------------------------------------------------------------|----------|-------------------|--|
| Kitchen Appl: Dishwasher,Dryer,Electric S                 |            |          | · •                                                                                                        |                                                                        |          |                   |  |
| Int Feat: No Animal Home,No Smoking Home Utilities:       |            |          |                                                                                                            |                                                                        |          |                   |  |
|                                                           |            |          |                                                                                                            | Room Information                                                       |          |                   |  |
| <u>Room</u>                                               |            | Level    | Dimensions                                                                                                 | Room                                                                   | Level    | <u>Dimensions</u> |  |
| Kitchen With Ea                                           | ating Area | Main     | 13`4" x 8`7"                                                                                               | Pantry                                                                 | Main     | 2`1" x 3`9"       |  |
| 4pc Bathroom                                              |            | Main     | 8`0" x 4`11"                                                                                               | Bedroom                                                                | Main     | 10`0" x 9`2"      |  |
| Bedroom                                                   |            | Main     | 11`1" x 8`11"                                                                                              | Living Room                                                            | Main     | 11`11" x 10`4"    |  |
| Den                                                       |            | Main     | 12`0" x 9`4"                                                                                               | Mud Room                                                               | Main     | 5`3" x 8`11"      |  |
| Bedroom - Prim                                            | nary       | Second   | 11`4" x 13`10"                                                                                             | 5pc Ensuite bath                                                       | Second   | 4`11" x 11`10"    |  |
| Walk-In Closet                                            |            | Second   | 6`10" x 5`6"                                                                                               | Laundry                                                                | Second   | 5`6" x 6`5"       |  |
| Family Room                                               |            | Basement | 13`4" x 9`3"                                                                                               | Kitchen                                                                | Basement | 8`2" x 8`2"       |  |

| Bedroom<br>4pc Bathroom               | Basement<br>Basement                                                                                                                                                                                                      | 9`7" x 10`5"<br>4`11" x 8`3" | Bedroom             | Basement | 9`7" x 11`5" |  |  |  |
|---------------------------------------|---------------------------------------------------------------------------------------------------------------------------------------------------------------------------------------------------------------------------|------------------------------|---------------------|----------|--------------|--|--|--|
| · · · · · · · · · · · · · · · · · · · |                                                                                                                                                                                                                           |                              | Legal/Tax/Financial |          |              |  |  |  |
| Title:                                |                                                                                                                                                                                                                           | Zoning:                      |                     |          |              |  |  |  |
| Fee Simple                            |                                                                                                                                                                                                                           | R-G                          |                     |          |              |  |  |  |
| Legal Desc:                           | 2410123                                                                                                                                                                                                                   |                              |                     |          |              |  |  |  |
|                                       |                                                                                                                                                                                                                           |                              | Remarks             |          |              |  |  |  |
| Pub Rmks:                             | Pub Rmks: Legal Suite by Builder ,Double Attached Front Garage , New house in Northeast Calgary . separate entrance , Separate laundry . Upstairs 3 Bedrooms and 2 Full bathroom and basement with 2 bedroom 1 full bath. |                              |                     |          |              |  |  |  |
| Inclusions:                           | N/A                                                                                                                                                                                                                       |                              |                     |          |              |  |  |  |
| Property Listed By:                   | Five Star Realty                                                                                                                                                                                                          |                              |                     |          |              |  |  |  |