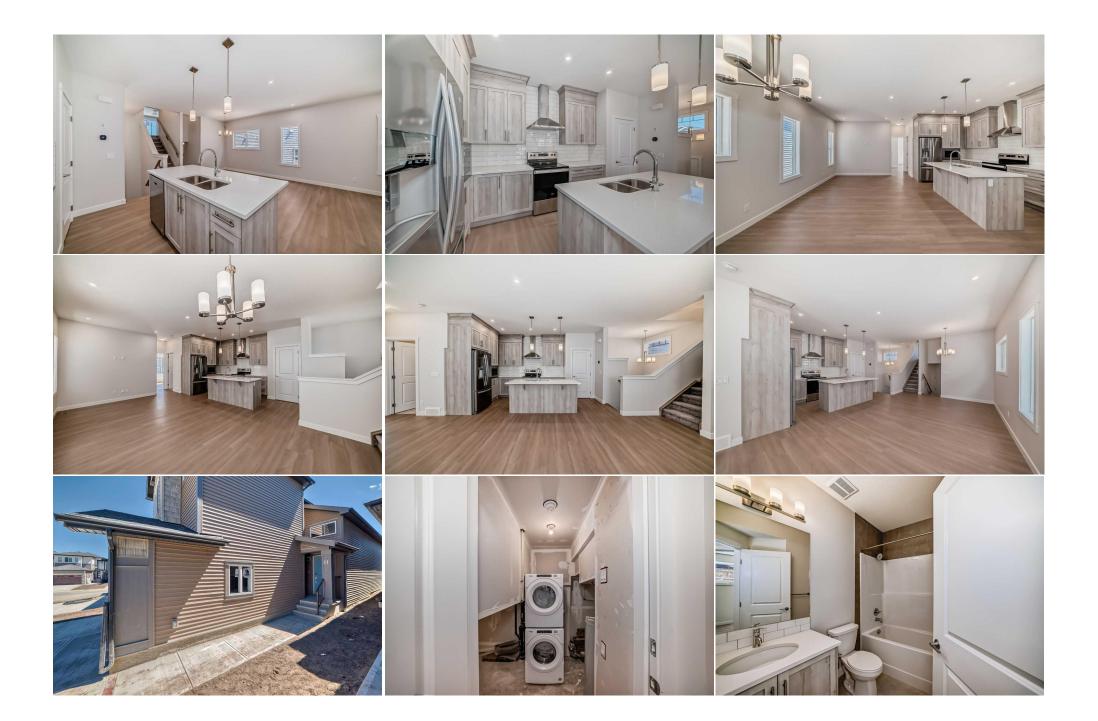

Utilities and Features

| Roof:Asphalt ShingleHeating:Forced AirSewer:Ext Feat:None |            |          | Construction:<br>Mixed<br>Flooring:<br>Carpet,Vinyl Plank<br>Water Source:<br>Fnd/Bsmt:<br>Poured Concrete | Mixed<br>Flooring:<br>Carpet,Vinyl Plank<br>Water Source:<br>Fnd/Bsmt: |          |                   |  |
|-----------------------------------------------------------|------------|----------|------------------------------------------------------------------------------------------------------------|------------------------------------------------------------------------|----------|-------------------|--|
| Kitchen Appl: Dishwasher,Dryer,Electric S                 |            |          | · •                                                                                                        |                                                                        |          |                   |  |
| Int Feat: No Animal Home,No Smoking Home Utilities:       |            |          |                                                                                                            |                                                                        |          |                   |  |
|                                                           |            |          |                                                                                                            | Room Information                                                       |          |                   |  |
| <u>Room</u>                                               |            | Level    | Dimensions                                                                                                 | Room                                                                   | Level    | <u>Dimensions</u> |  |
| Kitchen With Ea                                           | ating Area | Main     | 13`4" x 8`7"                                                                                               | Pantry                                                                 | Main     | 2`1" x 3`9"       |  |
| 4pc Bathroom                                              |            | Main     | 8`0" x 4`11"                                                                                               | Bedroom                                                                | Main     | 10`0" x 9`2"      |  |
| Bedroom                                                   |            | Main     | 11`1" x 8`11"                                                                                              | Living Room                                                            | Main     | 11`11" x 10`4"    |  |
| Den                                                       |            | Main     | 12`0" x 9`4"                                                                                               | Mud Room                                                               | Main     | 5`3" x 8`11"      |  |
| Bedroom - Prim                                            | nary       | Second   | 11`4" x 13`10"                                                                                             | 5pc Ensuite bath                                                       | Second   | 4`11" x 11`10"    |  |
| Walk-In Closet                                            |            | Second   | 6`10" x 5`6"                                                                                               | Laundry                                                                | Second   | 5`6" x 6`5"       |  |
| Family Room                                               |            | Basement | 13`4" x 9`3"                                                                                               | Kitchen                                                                | Basement | 8`2" x 8`2"       |  |

| Bedroom<br>4pc Bathroom               | Basement<br>Basement                                                                                                                                                                                                      | 9`7" x 10`5"<br>4`11" x 8`3" | Bedroom             | Basement | 9`7" x 11`5" |  |  |  |
|---------------------------------------|---------------------------------------------------------------------------------------------------------------------------------------------------------------------------------------------------------------------------|------------------------------|---------------------|----------|--------------|--|--|--|
| · · · · · · · · · · · · · · · · · · · |                                                                                                                                                                                                                           |                              | Legal/Tax/Financial |          |              |  |  |  |
| Title:                                |                                                                                                                                                                                                                           | Zoning:                      |                     |          |              |  |  |  |
| Fee Simple                            |                                                                                                                                                                                                                           | R-G                          |                     |          |              |  |  |  |
| Legal Desc:                           | 2410123                                                                                                                                                                                                                   |                              |                     |          |              |  |  |  |
|                                       |                                                                                                                                                                                                                           |                              | Remarks             |          |              |  |  |  |
| Pub Rmks:                             | Pub Rmks: Legal Suite by Builder ,Double Attached Front Garage , New house in Northeast Calgary . separate entrance , Separate laundry . Upstairs 3 Bedrooms and 2 Full bathroom and basement with 2 bedroom 1 full bath. |                              |                     |          |              |  |  |  |
| Inclusions:                           | N/A                                                                                                                                                                                                                       |                              |                     |          |              |  |  |  |
| Property Listed By:                   | Five Star Realty                                                                                                                                                                                                          |                              |                     |          |              |  |  |  |