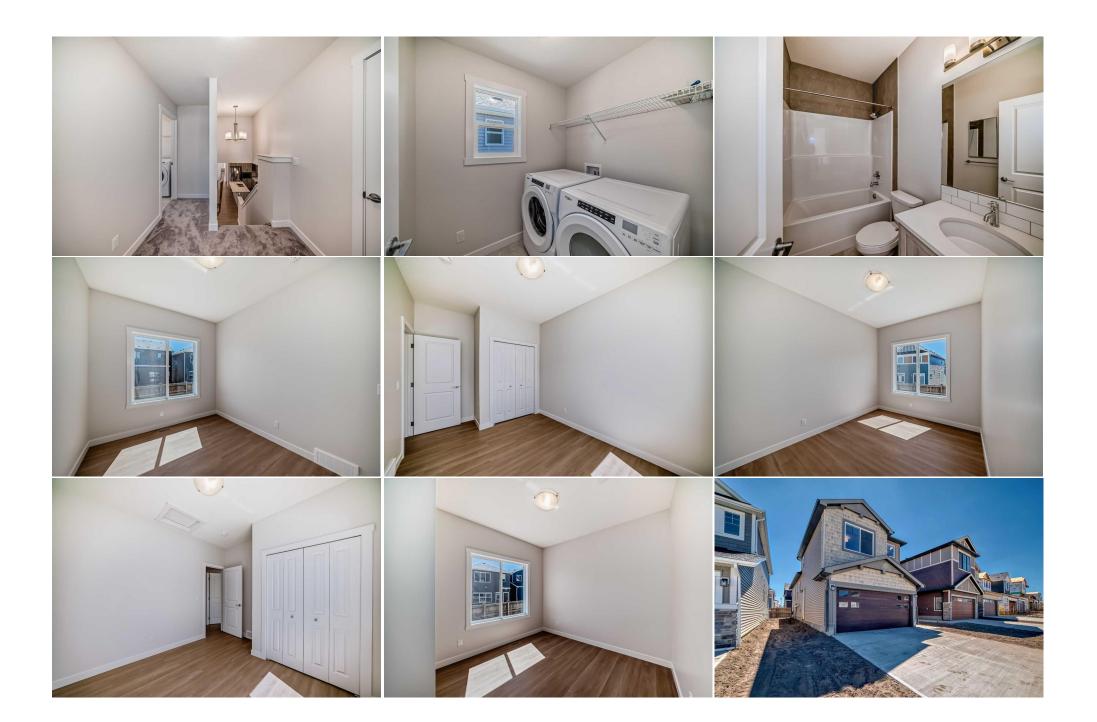

Utilities and Features

| Roof:Asphalt ShingleHeating:Forced AirSewer:Ext Feat:None |            |          | Construction:<br>Mixed<br>Flooring:<br>Carpet,Vinyl Plank<br>Water Source:<br>Fnd/Bsmt:<br>Poured Concrete | Mixed<br>Flooring:<br>Carpet,Vinyl Plank<br>Water Source:<br>Fnd/Bsmt: |          |                   |  |
|-----------------------------------------------------------|------------|----------|------------------------------------------------------------------------------------------------------------|------------------------------------------------------------------------|----------|-------------------|--|
| Kitchen Appl: Dishwasher,Dryer,Electric S                 |            |          | · •                                                                                                        |                                                                        |          |                   |  |
| Int Feat: No Animal Home,No Smoking Home Utilities:       |            |          |                                                                                                            |                                                                        |          |                   |  |
|                                                           |            |          |                                                                                                            | Room Information                                                       |          |                   |  |
| <u>Room</u>                                               |            | Level    | Dimensions                                                                                                 | Room                                                                   | Level    | <u>Dimensions</u> |  |
| Kitchen With Ea                                           | ating Area | Main     | 13`4" x 8`7"                                                                                               | Pantry                                                                 | Main     | 2`1" x 3`9"       |  |
| 4pc Bathroom                                              |            | Main     | 8`0" x 4`11"                                                                                               | Bedroom                                                                | Main     | 10`0" x 9`2"      |  |
| Bedroom                                                   |            | Main     | 11`1" x 8`11"                                                                                              | Living Room                                                            | Main     | 11`11" x 10`4"    |  |
| Den                                                       |            | Main     | 12`0" x 9`4"                                                                                               | Mud Room                                                               | Main     | 5`3" x 8`11"      |  |
| Bedroom - Prim                                            | nary       | Second   | 11`4" x 13`10"                                                                                             | 5pc Ensuite bath                                                       | Second   | 4`11" x 11`10"    |  |
| Walk-In Closet                                            |            | Second   | 6`10" x 5`6"                                                                                               | Laundry                                                                | Second   | 5`6" x 6`5"       |  |
| Family Room                                               |            | Basement | 13`4" x 9`3"                                                                                               | Kitchen                                                                | Basement | 8`2" x 8`2"       |  |

| Bedroom<br>4pc Bathroom               | Basement<br>Basement                                                                                                                                                                                                      | 9`7" x 10`5"<br>4`11" x 8`3" | Bedroom             | Basement | 9`7" x 11`5" |  |  |  |
|---------------------------------------|---------------------------------------------------------------------------------------------------------------------------------------------------------------------------------------------------------------------------|------------------------------|---------------------|----------|--------------|--|--|--|
| · · · · · · · · · · · · · · · · · · · |                                                                                                                                                                                                                           |                              | Legal/Tax/Financial |          |              |  |  |  |
| Title:                                |                                                                                                                                                                                                                           | Zoning:                      |                     |          |              |  |  |  |
| Fee Simple                            |                                                                                                                                                                                                                           | R-G                          |                     |          |              |  |  |  |
| Legal Desc:                           | 2410123                                                                                                                                                                                                                   |                              |                     |          |              |  |  |  |
|                                       |                                                                                                                                                                                                                           |                              | Remarks             |          |              |  |  |  |
| Pub Rmks:                             | Pub Rmks: Legal Suite by Builder ,Double Attached Front Garage , New house in Northeast Calgary . separate entrance , Separate laundry . Upstairs 3 Bedrooms and 2 Full bathroom and basement with 2 bedroom 1 full bath. |                              |                     |          |              |  |  |  |
| Inclusions:                           | N/A                                                                                                                                                                                                                       |                              |                     |          |              |  |  |  |
| Property Listed By:                   | Five Star Realty                                                                                                                                                                                                          |                              |                     |          |              |  |  |  |