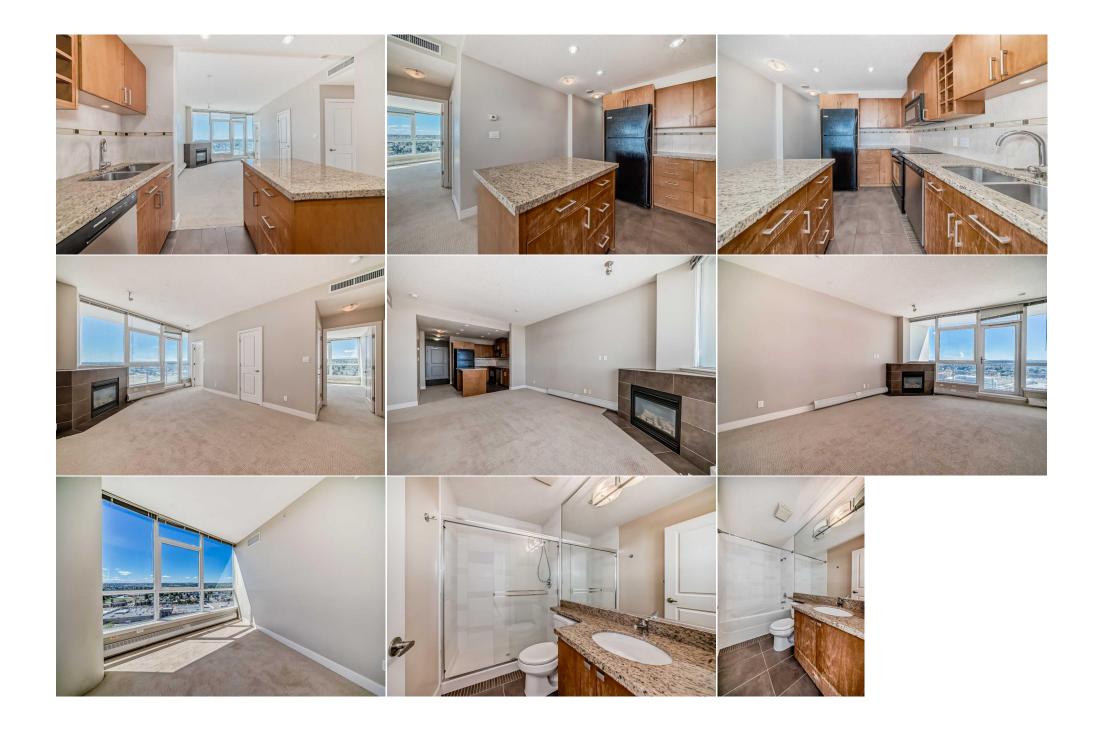

| Legal Desc:                        | Fee Freq:<br>Monthly<br>0811023                                                                                                                                                                                                                                                                                                                                                                                                                                                                                                                                                                                                                                                                                                                                                                                                                                                                                                                                                                                                                                                                                                                                  |
|------------------------------------|------------------------------------------------------------------------------------------------------------------------------------------------------------------------------------------------------------------------------------------------------------------------------------------------------------------------------------------------------------------------------------------------------------------------------------------------------------------------------------------------------------------------------------------------------------------------------------------------------------------------------------------------------------------------------------------------------------------------------------------------------------------------------------------------------------------------------------------------------------------------------------------------------------------------------------------------------------------------------------------------------------------------------------------------------------------------------------------------------------------------------------------------------------------|
|                                    | Remarks                                                                                                                                                                                                                                                                                                                                                                                                                                                                                                                                                                                                                                                                                                                                                                                                                                                                                                                                                                                                                                                                                                                                                          |
| Pub Rmks:                          | Discover this beautifully 2-bedroom, 2-bathroom condo on the 18th floor of the prestigious Encore Building, featuring breathtaking views of Downtown Calgary and<br>the Rocky Mountains from its south and west-facing balcony. This open-concept design includes a spacious kitchen with modern black appliances and elegant<br>granite countertops. Unwind in the large living room by the cozy corner fireplace, bathed in natural light from the floor-to-ceiling windows, or head out to the<br>expansive private balcony to enjoy summer BBQs and admire the stunning mountain sunsets. The condo's well-sized bedrooms provide plenty of natural light as the<br>walls are floor to ceiling windows. Residents have access to a wide range of amenities, such as a fitness room, indoor pool, and lounge, along with titled<br>underground parking, heated secure guest parking, and storage lockers. Ideally situated within walking distance of the LRT, shopping centers, restaurants,<br>downtown attractions, and just minutes from golf courses and universities, this outstanding property offers a unique opportunity for luxurious urban living. |
| Inclusions:<br>Property Listed By: | na<br>2% Realty                                                                                                                                                                                                                                                                                                                                                                                                                                                                                                                                                                                                                                                                                                                                                                                                                                                                                                                                                                                                                                                                                                                                                  |