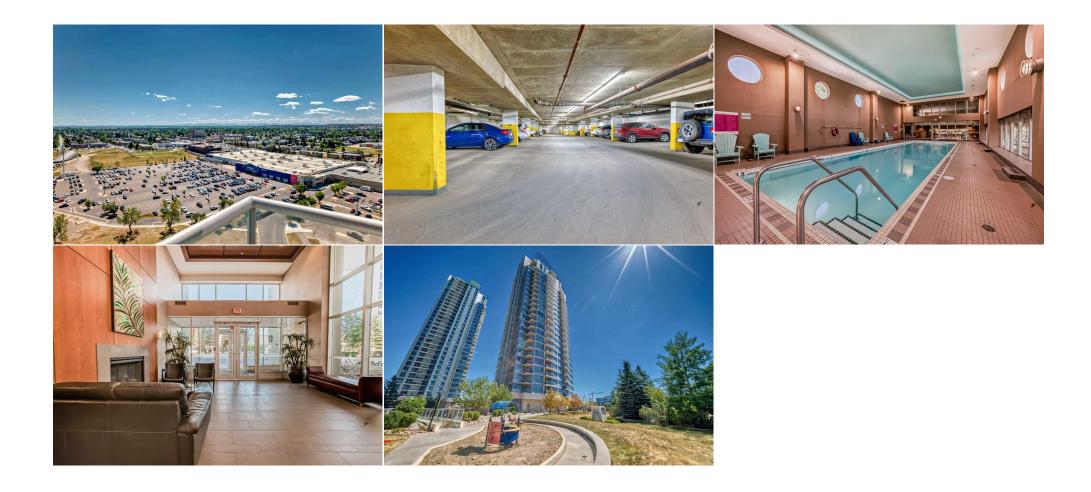

| Legal Desc:                        | Fee Freq:<br>Monthly<br>0811023                                                                                                                                                                                                                                                                                                                                                                                                                                                                                                                                                                                                                                                                                                                                                                                                                                                                                                                                                                                                                                                                                                                                  |
|------------------------------------|------------------------------------------------------------------------------------------------------------------------------------------------------------------------------------------------------------------------------------------------------------------------------------------------------------------------------------------------------------------------------------------------------------------------------------------------------------------------------------------------------------------------------------------------------------------------------------------------------------------------------------------------------------------------------------------------------------------------------------------------------------------------------------------------------------------------------------------------------------------------------------------------------------------------------------------------------------------------------------------------------------------------------------------------------------------------------------------------------------------------------------------------------------------|
|                                    | Remarks                                                                                                                                                                                                                                                                                                                                                                                                                                                                                                                                                                                                                                                                                                                                                                                                                                                                                                                                                                                                                                                                                                                                                          |
| Pub Rmks:                          | Discover this beautifully 2-bedroom, 2-bathroom condo on the 18th floor of the prestigious Encore Building, featuring breathtaking views of Downtown Calgary and<br>the Rocky Mountains from its south and west-facing balcony. This open-concept design includes a spacious kitchen with modern black appliances and elegant<br>granite countertops. Unwind in the large living room by the cozy corner fireplace, bathed in natural light from the floor-to-ceiling windows, or head out to the<br>expansive private balcony to enjoy summer BBQs and admire the stunning mountain sunsets. The condo's well-sized bedrooms provide plenty of natural light as the<br>walls are floor to ceiling windows. Residents have access to a wide range of amenities, such as a fitness room, indoor pool, and lounge, along with titled<br>underground parking, heated secure guest parking, and storage lockers. Ideally situated within walking distance of the LRT, shopping centers, restaurants,<br>downtown attractions, and just minutes from golf courses and universities, this outstanding property offers a unique opportunity for luxurious urban living. |
| Inclusions:<br>Property Listed By: | na<br>2% Realty                                                                                                                                                                                                                                                                                                                                                                                                                                                                                                                                                                                                                                                                                                                                                                                                                                                                                                                                                                                                                                                                                                                                                  |