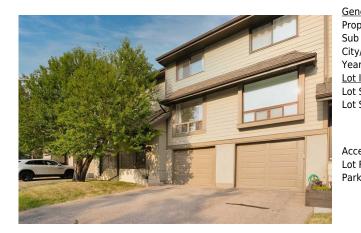

## 5019 46 Avenue #9, Calgary T3E 6R1

| MLS®#:  | A2154520 | Area:   | Glamorgan | Listing          | 08/02/24       | List Price: <b>\$449,900</b> |
|---------|----------|---------|-----------|------------------|----------------|------------------------------|
| Status: | Pending  | County: | Calgary   | Date:<br>Change: | -\$10k, 07-Sep | Association: Fort McMurray   |

| neral Information   |               |                                                                              |           | DOM           |           |
|---------------------|---------------|------------------------------------------------------------------------------|-----------|---------------|-----------|
| ор Туре:            | Residential   |                                                                              |           | 48            |           |
| b Type:             | Row/Townhouse |                                                                              |           | <u>Layout</u> |           |
| y/Town:             | Calgary       | Finished Floor Are                                                           | <u>ea</u> | Beds:         | 3 (3 )    |
| ar Built:           | 1979          | Abv Sqft:                                                                    | 1,373     | Baths:        | 1.5 (1 1) |
| t Information       |               | Low Sqft:                                                                    |           | Style:        | 2 Storey  |
| t Sz Ar:            |               | Ttl Sqft:                                                                    | 1,373     |               |           |
| t Shape:            |               |                                                                              |           | Parking       |           |
|                     |               |                                                                              |           | Ttl Park:     | 2         |
|                     |               |                                                                              |           | Garage Sz:    | 1         |
| cess:               |               |                                                                              |           |               |           |
| t Feat:<br>rk Feat: |               | No Neighbours Behind<br>ront Drive,Garage Door Opener,Single Garage Attached |           |               |           |