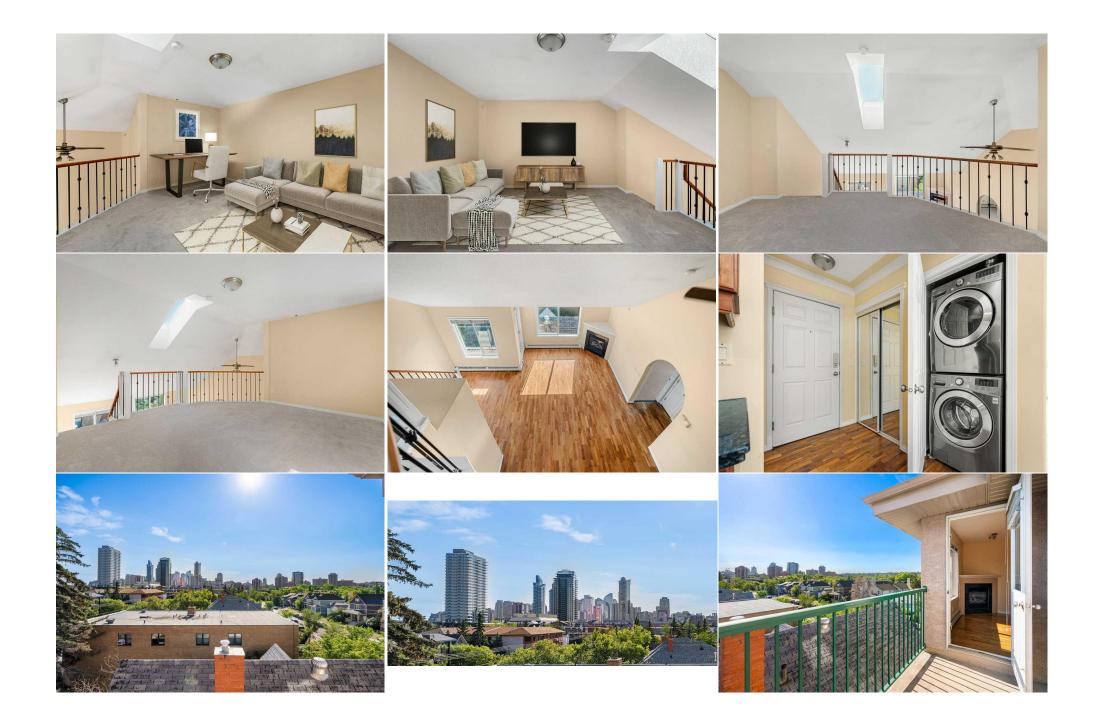

Utilities and Features

| Roof:<br>Heating:<br>Sewer:<br>Ext Feat: | Baseboard<br>Balcony |                                                                                                                                                                                |                               | Construction:<br>Stucco,Wood Frame<br>Flooring:<br>Carpet,Ceramic Tile,Har | dwood                  |                               |  |  |
|------------------------------------------|----------------------|--------------------------------------------------------------------------------------------------------------------------------------------------------------------------------|-------------------------------|----------------------------------------------------------------------------|------------------------|-------------------------------|--|--|
| Kitchen Appl:<br>Int Feat:<br>Utilities: |                      | Water Source:<br>Fnd/Bsmt:<br>Dishwasher,Electric Range,Microwave Hood Fan,Refrigerator,Washer/Dryer Stacked<br>Bookcases,Breakfast Bar,Granite Counters,Open Floorplan,Pantry |                               |                                                                            |                        |                               |  |  |
|                                          |                      |                                                                                                                                                                                |                               |                                                                            |                        |                               |  |  |
| Room                                     |                      | Level                                                                                                                                                                          | Dimensions                    | Room                                                                       | Level                  | Dimensions                    |  |  |
| Kitchen<br>Bedroom - Pı                  | rimary               | Main<br>Main                                                                                                                                                                   | 8`0" x 9`10"<br>12`6" x 13`6" | Living Room<br>4pc Ensuite bath                                            | Main<br>Main           | 23`1" x 19`7"<br>7`11" x 5`1" |  |  |
| Bedroom                                  | , man y              | Main                                                                                                                                                                           | 9`9" x 10`0"                  | 4pc Bathroom                                                               | Main                   | 7`9" x 4`11"                  |  |  |
| Loft                                     |                      | Second                                                                                                                                                                         | 14`2" x 15`8"                 |                                                                            |                        |                               |  |  |
|                                          |                      |                                                                                                                                                                                |                               | Legal/Tax/Financial                                                        |                        |                               |  |  |
| Condo Fee:<br><b>\$745</b>               |                      |                                                                                                                                                                                | Title:<br>Fee Simple          |                                                                            | Zoning:<br><b>M-C2</b> |                               |  |  |

| Legal Desc:         | Fee Freq:<br>Monthly<br>0311993                                                                                                                                                                                                                                                                                                                                                                                                                                                                                                                                                                                                                                                                                                                                                                                                                                                                                                                                                                                                                                                                                                                                                                                                                                                                                                                                                               |  |  |  |  |  |
|---------------------|-----------------------------------------------------------------------------------------------------------------------------------------------------------------------------------------------------------------------------------------------------------------------------------------------------------------------------------------------------------------------------------------------------------------------------------------------------------------------------------------------------------------------------------------------------------------------------------------------------------------------------------------------------------------------------------------------------------------------------------------------------------------------------------------------------------------------------------------------------------------------------------------------------------------------------------------------------------------------------------------------------------------------------------------------------------------------------------------------------------------------------------------------------------------------------------------------------------------------------------------------------------------------------------------------------------------------------------------------------------------------------------------------|--|--|--|--|--|
|                     | Remarks                                                                                                                                                                                                                                                                                                                                                                                                                                                                                                                                                                                                                                                                                                                                                                                                                                                                                                                                                                                                                                                                                                                                                                                                                                                                                                                                                                                       |  |  |  |  |  |
| Pub Rmks:           | LOFT LIVING! Enjoy million dollar views from this stylish 1,150 sqft top floor, 2 bed + 2 bath condo in Sunalta - mere minutes from the c-train and downtown core.<br>Reap of the benefits of brand new carpet just installed in both bedrooms and upper level. Get acquainted with the modern kitchen upon entering: granite counters, stainless steel appliances, maple cabinetry, pantry + breakfast bar. Take in the dramatic vaulted ceilings, big windows, open concept floor plan and corner fireplace. Two ample sized bedrooms offset providing flexibility and privacy with the primary boasting dual closets + convenient en-suite bath. Head up to the super cool, top level loft showcasing a skylight and lots of room for an office, games area or even an additional guest bedroom. Step out the patio, fire up the BBQ via the connected gas line and unwind while basking in those exceptional views of the downtown skyline. The newly purchased washer + dryer are ready to go! Enjoy the perks of an onsite elevator along with heated, underground parking plus additional storage locker. A location only blocks to the synonymous Sunalta school, community association, tennis courts, playgrounds, breweries, pubs, restaurants, grocery + c-train line. As we know, not many loft condos exist in our marketplace so don't miss your chance at reserving this one. |  |  |  |  |  |
| Inclusions:         | None                                                                                                                                                                                                                                                                                                                                                                                                                                                                                                                                                                                                                                                                                                                                                                                                                                                                                                                                                                                                                                                                                                                                                                                                                                                                                                                                                                                          |  |  |  |  |  |
| Property Listed By: | CIR Realty                                                                                                                                                                                                                                                                                                                                                                                                                                                                                                                                                                                                                                                                                                                                                                                                                                                                                                                                                                                                                                                                                                                                                                                                                                                                                                                                                                                    |  |  |  |  |  |