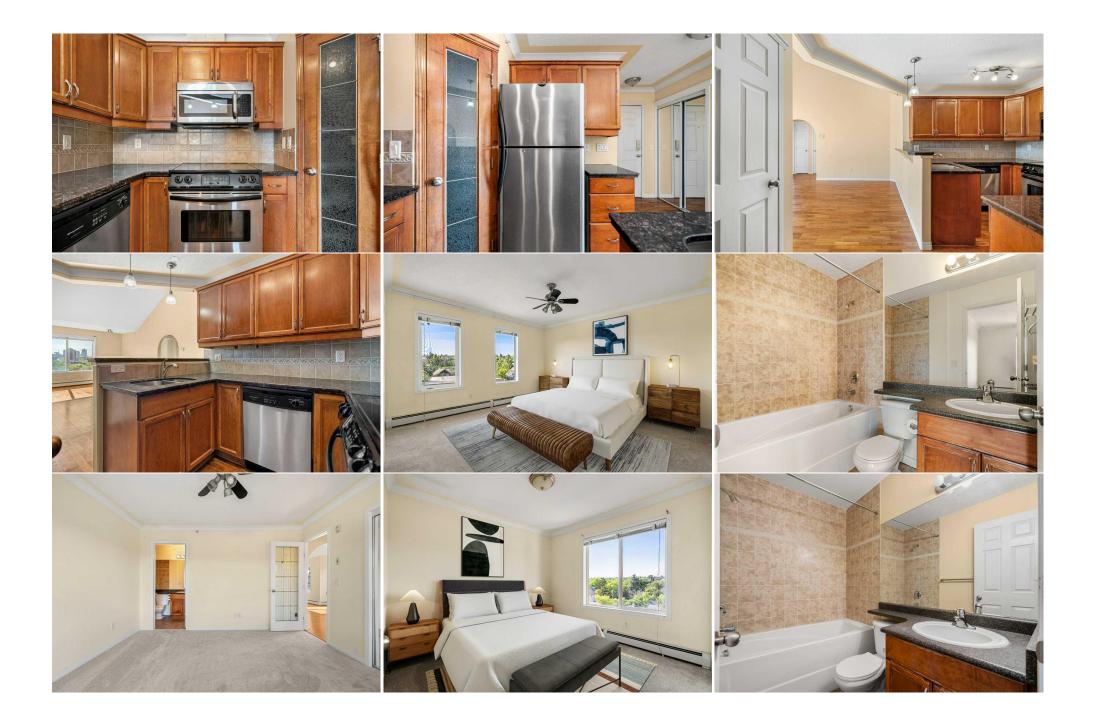

Utilities and Features

| Roof:<br>Heating:<br>Sewer:<br>Ext Feat: | Baseboard<br>Balcony |                                                                                                                                                                                |                               | Construction:<br>Stucco,Wood Frame<br>Flooring:<br>Carpet,Ceramic Tile,Har | dwood                  |                               |  |  |
|------------------------------------------|----------------------|--------------------------------------------------------------------------------------------------------------------------------------------------------------------------------|-------------------------------|----------------------------------------------------------------------------|------------------------|-------------------------------|--|--|
| Kitchen Appl:<br>Int Feat:<br>Utilities: |                      | Water Source:<br>Fnd/Bsmt:<br>Dishwasher,Electric Range,Microwave Hood Fan,Refrigerator,Washer/Dryer Stacked<br>Bookcases,Breakfast Bar,Granite Counters,Open Floorplan,Pantry |                               |                                                                            |                        |                               |  |  |
|                                          |                      |                                                                                                                                                                                |                               |                                                                            |                        |                               |  |  |
| Room                                     |                      | Level                                                                                                                                                                          | Dimensions                    | Room                                                                       | Level                  | Dimensions                    |  |  |
| Kitchen<br>Bedroom - Pı                  | rimary               | Main<br>Main                                                                                                                                                                   | 8`0" x 9`10"<br>12`6" x 13`6" | Living Room<br>4pc Ensuite bath                                            | Main<br>Main           | 23`1" x 19`7"<br>7`11" x 5`1" |  |  |
| Bedroom                                  | , man y              | Main                                                                                                                                                                           | 9`9" x 10`0"                  | 4pc Bathroom                                                               | Main                   | 7`9" x 4`11"                  |  |  |
| Loft                                     |                      | Second                                                                                                                                                                         | 14`2" x 15`8"                 |                                                                            |                        |                               |  |  |
|                                          |                      |                                                                                                                                                                                |                               | Legal/Tax/Financial                                                        |                        |                               |  |  |
| Condo Fee:<br><b>\$745</b>               |                      |                                                                                                                                                                                | Title:<br>Fee Simple          |                                                                            | Zoning:<br><b>M-C2</b> |                               |  |  |

| Legal Desc:         | Fee Freq:<br>Monthly<br>0311993                                                                                                                                                                                                                                                                                                                                                                                                                                                                                                                                                                                                                                                                                                                                                                                                                                                                                                                                                                                                                                                                                                                                                                                                                                                                                                                                                               |  |  |  |  |  |
|---------------------|-----------------------------------------------------------------------------------------------------------------------------------------------------------------------------------------------------------------------------------------------------------------------------------------------------------------------------------------------------------------------------------------------------------------------------------------------------------------------------------------------------------------------------------------------------------------------------------------------------------------------------------------------------------------------------------------------------------------------------------------------------------------------------------------------------------------------------------------------------------------------------------------------------------------------------------------------------------------------------------------------------------------------------------------------------------------------------------------------------------------------------------------------------------------------------------------------------------------------------------------------------------------------------------------------------------------------------------------------------------------------------------------------|--|--|--|--|--|
|                     | Remarks                                                                                                                                                                                                                                                                                                                                                                                                                                                                                                                                                                                                                                                                                                                                                                                                                                                                                                                                                                                                                                                                                                                                                                                                                                                                                                                                                                                       |  |  |  |  |  |
| Pub Rmks:           | LOFT LIVING! Enjoy million dollar views from this stylish 1,150 sqft top floor, 2 bed + 2 bath condo in Sunalta - mere minutes from the c-train and downtown core.<br>Reap of the benefits of brand new carpet just installed in both bedrooms and upper level. Get acquainted with the modern kitchen upon entering: granite counters, stainless steel appliances, maple cabinetry, pantry + breakfast bar. Take in the dramatic vaulted ceilings, big windows, open concept floor plan and corner fireplace. Two ample sized bedrooms offset providing flexibility and privacy with the primary boasting dual closets + convenient en-suite bath. Head up to the super cool, top level loft showcasing a skylight and lots of room for an office, games area or even an additional guest bedroom. Step out the patio, fire up the BBQ via the connected gas line and unwind while basking in those exceptional views of the downtown skyline. The newly purchased washer + dryer are ready to go! Enjoy the perks of an onsite elevator along with heated, underground parking plus additional storage locker. A location only blocks to the synonymous Sunalta school, community association, tennis courts, playgrounds, breweries, pubs, restaurants, grocery + c-train line. As we know, not many loft condos exist in our marketplace so don't miss your chance at reserving this one. |  |  |  |  |  |
| Inclusions:         | None                                                                                                                                                                                                                                                                                                                                                                                                                                                                                                                                                                                                                                                                                                                                                                                                                                                                                                                                                                                                                                                                                                                                                                                                                                                                                                                                                                                          |  |  |  |  |  |
| Property Listed By: | CIR Realty                                                                                                                                                                                                                                                                                                                                                                                                                                                                                                                                                                                                                                                                                                                                                                                                                                                                                                                                                                                                                                                                                                                                                                                                                                                                                                                                                                                    |  |  |  |  |  |