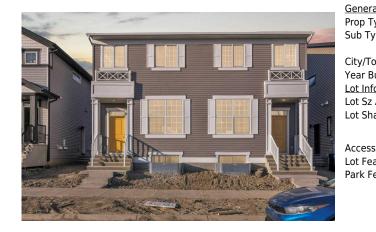

## 200 HOTCHKISS Drive, Calgary T3S 0J6

| MLS®#:  | A2154598 | Area:   | Hotchkiss | Listing<br>Date: | 08/01/24      | List Price: <b>\$575,000</b> |
|---------|----------|---------|-----------|------------------|---------------|------------------------------|
| Status: | Active   | County: | Calgary   | Change:          | -\$5k, 19-Sep | Association: Fort McMurray   |

| Title:<br><b>Fee Simple</b><br>Legal Desc:      | Zoning:<br>R-GM<br>2311932<br>Remarks                                                                                                                                                                                                                                                                                                                                                                                                                                                                                                                                                                                                                                                                                                                                                                                                                                                                                                                                                                                                                                                                                                                                                                                                                                                                                                                                                                   |
|-------------------------------------------------|---------------------------------------------------------------------------------------------------------------------------------------------------------------------------------------------------------------------------------------------------------------------------------------------------------------------------------------------------------------------------------------------------------------------------------------------------------------------------------------------------------------------------------------------------------------------------------------------------------------------------------------------------------------------------------------------------------------------------------------------------------------------------------------------------------------------------------------------------------------------------------------------------------------------------------------------------------------------------------------------------------------------------------------------------------------------------------------------------------------------------------------------------------------------------------------------------------------------------------------------------------------------------------------------------------------------------------------------------------------------------------------------------------|
| Pub Rmks:<br>Inclusions:<br>Property Listed By: | Welcome to this Brand new semi-detached with a modern elevation comes with side entrance, basement rough-ins for the future development and a sprinkler system for significant insurance premium discounts. The modern and spacious home spans 1708 sqft, featuring 3 bedrooms, 2.5 bathrooms, a bonus room, main floor den/office and convenient upper floor laundry. The main level showcases an open layout featuring a den, a wonderful living area with an array of beautiful windows, flooding the space with natural light. The large upgraded kitchen is a chef's dream, equipped with stainless appliances and ample cabinetry space for storage, while the white quartz countertops lend a modern touch to both the kitchen and bathrooms. Venturing upstairs, the primary bedroom boasts a large walk-in closet, and a luxurious 4 piece ensuite with double vanities. Two additional good-sized bedrooms, a 4-piece bathroom, and a bonus room complete the upper level. An outstanding feature is the side entrance and all the basement rough-ins (Kitchen, 2 bathrooms and Laundry), offering versatility for future potential. The unfinished basement, with its 9-foot ceiling, holds incredible potential for transformation into a suite (subject to approval and permitting by the city/municipality). Don't miss out on this opportunity! Book your viewing today. N/A PREP Realty |