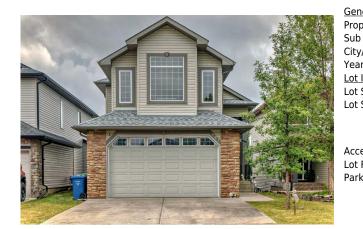

## 151 BRIDLEMEADOWS Common, Calgary T2Y 4V3

| Date:<br>Status: Active County: Calgary Change: -\$20k, 11-Oct Association: Fort McMurray | MLS®#:  | A2154611 | Area:   | Bridlewood | Listing          | 08/07/24       | List Price: <b>\$679,900</b> |
|-------------------------------------------------------------------------------------------|---------|----------|---------|------------|------------------|----------------|------------------------------|
|                                                                                           | Status: | Active   | County: | Calgary    | Date:<br>Change: | -\$20k, 11-Oct | Association: Fort McMurray   |

| eneral Information |                                                                              |                   |           | DOM           |           |  |
|--------------------|------------------------------------------------------------------------------|-------------------|-----------|---------------|-----------|--|
| ор Туре:           | Residential                                                                  |                   |           | 136           |           |  |
| ıb Type:           | Detached                                                                     |                   |           | <u>Layout</u> |           |  |
| ty/Town:           | Calgary                                                                      | Finished Floor Ar | <u>ea</u> | Beds:         | 3 (3 )    |  |
| ar Built:          | 2004                                                                         | Abv Sqft:         | 1,602     | Baths:        | 2.0 (2 0) |  |
| t Information      |                                                                              | Low Sqft:         |           | Style:        | 2 Storey  |  |
| t Sz Ar:           | 4,144 sqft                                                                   | Ttl Sqft:         | 1,602     |               |           |  |
| t Shape:           |                                                                              |                   |           | Parking       |           |  |
|                    |                                                                              |                   |           | Ttl Park:     | 4         |  |
|                    |                                                                              |                   |           | Garage Sz:    | 2         |  |
| cess:              |                                                                              |                   |           | -             |           |  |
| t Feat:            | Back Yard,Cul-De-Sac,Few Trees,Flag Lot,Lawn,Street Lighting,Rectangular Lot |                   |           |               |           |  |
| rk Feat:           | Double Garage Attached,Driveway,Garage Door Opener                           |                   |           |               |           |  |