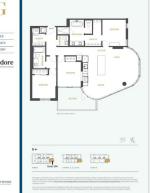

| <u>General Information</u><br>Prop Type:<br>Sub Type: | Residential<br>Apartment |                     |       | <u>DOM</u><br>13<br>Layout |                |
|-------------------------------------------------------|--------------------------|---------------------|-------|----------------------------|----------------|
| City/Town:                                            | Calgary                  | Finished Floor Area |       | Beds:                      | 3 (3 )         |
| Year Built:                                           | 2022                     | Abv Sqft:           | 1,209 | Baths:                     | 2.5 (2 1)      |
| Lot Information                                       |                          | Low Sqft:           |       | Style:                     | High-Rise (5+) |
| Lot Sz Ar:                                            |                          | Ttl Sqft:           | 1,209 |                            |                |
| Lot Shape:                                            |                          |                     |       | Parking                    |                |
|                                                       |                          |                     |       | Ttl Park:                  | 1              |
|                                                       |                          |                     |       | Garage Sz:                 |                |
| Access:<br>Lot Feat:                                  |                          |                     |       |                            |                |
| Park Feat:                                            | Underground              |                     |       |                            |                |

Utilities and Features

| Roof:<br>Heating:<br>Sewer:              | Forced Air |                                                                                                                                              |               | Construction:<br><b>Concrete</b><br>Flooring: |         |               |  |  |  |
|------------------------------------------|------------|----------------------------------------------------------------------------------------------------------------------------------------------|---------------|-----------------------------------------------|---------|---------------|--|--|--|
| Ext Feat:                                | Balcony    | Hardwood,Tile<br>Water Source:<br>Fnd/Bsmt:                                                                                                  |               |                                               |         |               |  |  |  |
|                                          |            |                                                                                                                                              |               |                                               |         |               |  |  |  |
| Kitchen Appl:<br>Int Feat:<br>Utilities: |            | Built-In Gas Range,Dishwasher,Range Hood,Refrigerator,Washer/Dryer Stacked,Window Coverings<br>No Animal Home,No Smoking Home,Open Floorplan |               |                                               |         |               |  |  |  |
|                                          |            |                                                                                                                                              |               | Room Information                              |         |               |  |  |  |
| Room                                     |            | Level                                                                                                                                        | Dimensions    | <u>Room</u>                                   | Level   | Dimensions    |  |  |  |
| Bedroom - Primary                        |            | Main                                                                                                                                         | 10`9" x 10`4" | Bedroom                                       | Main    | 11`7" x 9`11" |  |  |  |
| Bedroom                                  |            | Main                                                                                                                                         | 11`8" x 9`6"  | 2pc Bathroom                                  | Main    | 4`8" x 4`8"   |  |  |  |
| 4pc Bathroom                             |            | Main                                                                                                                                         | 8`11" x 4`11" | 5pc Ensuite bath                              | Main    | 10`7" x 9`4"  |  |  |  |
| Laundry                                  |            | Main                                                                                                                                         | 5`7" x 5`4"   | Dining Room                                   | Main    | 9`1" x 6`5"   |  |  |  |
|                                          |            |                                                                                                                                              |               | Legal/Tax/Financial                           |         |               |  |  |  |
| Condo Fee:                               |            |                                                                                                                                              | Title:        |                                               | Zoning: |               |  |  |  |
| \$671                                    |            |                                                                                                                                              | Fee Simple    |                                               | DC      |               |  |  |  |