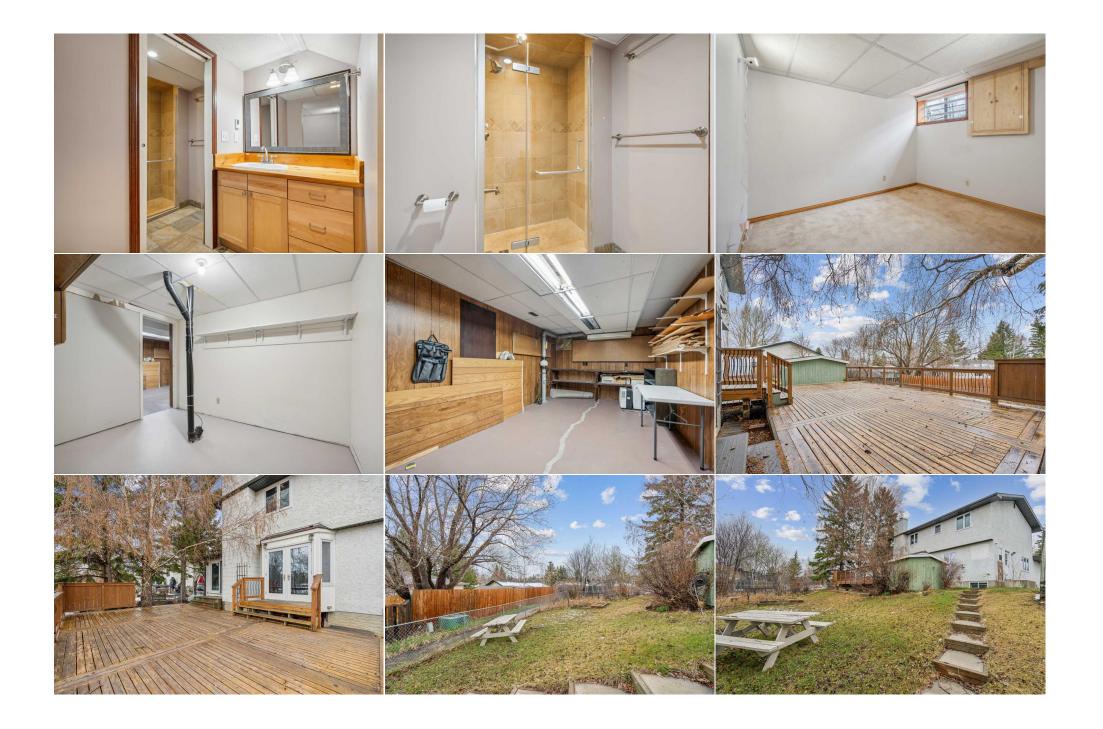

| 4pc Bathroom<br>3pc Ensuite bath                | Second<br>Basement                                                                                                                                                                                                                                                                                                                                                                                                                                                                                                                                                                                                                                                                                                                                                                                                                                                                                                                                                                                                                                                                                                                                                                                                                                                                                                                                                                                             | 9`11" x 6`2"<br>10`4" x 6`8" | 3pc Ensuite bath    | Upper | 9`6" x 4`10" |  |  |  |
|-------------------------------------------------|----------------------------------------------------------------------------------------------------------------------------------------------------------------------------------------------------------------------------------------------------------------------------------------------------------------------------------------------------------------------------------------------------------------------------------------------------------------------------------------------------------------------------------------------------------------------------------------------------------------------------------------------------------------------------------------------------------------------------------------------------------------------------------------------------------------------------------------------------------------------------------------------------------------------------------------------------------------------------------------------------------------------------------------------------------------------------------------------------------------------------------------------------------------------------------------------------------------------------------------------------------------------------------------------------------------------------------------------------------------------------------------------------------------|------------------------------|---------------------|-------|--------------|--|--|--|
| Spe Ensure Sum                                  | buschient                                                                                                                                                                                                                                                                                                                                                                                                                                                                                                                                                                                                                                                                                                                                                                                                                                                                                                                                                                                                                                                                                                                                                                                                                                                                                                                                                                                                      | 104 × 00                     | Legal/Tax/Financial |       |              |  |  |  |
| Title:<br><b>Fee Simple</b><br>Legal Desc:      | 731699                                                                                                                                                                                                                                                                                                                                                                                                                                                                                                                                                                                                                                                                                                                                                                                                                                                                                                                                                                                                                                                                                                                                                                                                                                                                                                                                                                                                         | Zoning:<br><b>R-C1</b>       |                     |       |              |  |  |  |
|                                                 | Remarks                                                                                                                                                                                                                                                                                                                                                                                                                                                                                                                                                                                                                                                                                                                                                                                                                                                                                                                                                                                                                                                                                                                                                                                                                                                                                                                                                                                                        |                              |                     |       |              |  |  |  |
| Pub Rmks:<br>Inclusions:<br>Property Listed By: | This meticulously maintained 2-storey, 5-bedroom home is nestled on a serene, tree-lined street in Dalhousie. Boasting a renovated kitchen featuring Legacy cabinets, abundant granite counter space, a spacious pantry, and stainless steel appliances, it's perfect for culinary enthusiasts. The kitchen seamlessly flows into the inviting living room, illuminated by a wall of west-facing windows and anchored by a cozy wood-burning fireplace. Natural light floods the front family room, complemented by another wall of windows and providing access to the full-sized dining area. Upstairs, the king-sized master bedroom delights with an upgraded 3pc ensuite, generous closets, and ample windows. Three additional full-sized bedrooms share a well-appointed 4pc main bathroom. The finished basement offers versatility with a recreational room, a fifth bedroom (with a non-egress window), and a renovated 3pc bathroom. Outside, an expansive backyard and cedar deck create a tranquil retreat amidst a park-like setting. Additional features include an oversized single attached garage, main floor laundry, mudroom, and storage shed. Don't miss out on the opportunity to schedule your viewing today and experience the comfort and peace of mind! Dishwasher, Dryer, Electric Stove, Garage Control(s), Garburator, Microwave, Refrigerator, Washer, Window Coverings Skyrock |                              |                     |       |              |  |  |  |