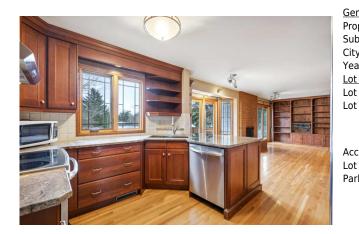

| 4pc Bathroom<br>3pc Ensuite bath                | Second<br>Basement                                                                                                                                                                                                                                                                                                                                                                                                                                                                                                                                                                                                                                                                                                                                                                                                                                                                                                                                                                                                                                                                                                                                                                                                                                                                                                                                                                                             | 9`11" x 6`2"<br>10`4" x 6`8" | 3pc Ensuite bath    | Upper | 9`6" x 4`10" |  |  |  |
|-------------------------------------------------|----------------------------------------------------------------------------------------------------------------------------------------------------------------------------------------------------------------------------------------------------------------------------------------------------------------------------------------------------------------------------------------------------------------------------------------------------------------------------------------------------------------------------------------------------------------------------------------------------------------------------------------------------------------------------------------------------------------------------------------------------------------------------------------------------------------------------------------------------------------------------------------------------------------------------------------------------------------------------------------------------------------------------------------------------------------------------------------------------------------------------------------------------------------------------------------------------------------------------------------------------------------------------------------------------------------------------------------------------------------------------------------------------------------|------------------------------|---------------------|-------|--------------|--|--|--|
| Spe Ensure Sum                                  | buschient                                                                                                                                                                                                                                                                                                                                                                                                                                                                                                                                                                                                                                                                                                                                                                                                                                                                                                                                                                                                                                                                                                                                                                                                                                                                                                                                                                                                      | 104 × 00                     | Legal/Tax/Financial |       |              |  |  |  |
| Title:<br><b>Fee Simple</b><br>Legal Desc:      | 731699                                                                                                                                                                                                                                                                                                                                                                                                                                                                                                                                                                                                                                                                                                                                                                                                                                                                                                                                                                                                                                                                                                                                                                                                                                                                                                                                                                                                         | Zoning:<br><b>R-C1</b>       |                     |       |              |  |  |  |
|                                                 | Remarks                                                                                                                                                                                                                                                                                                                                                                                                                                                                                                                                                                                                                                                                                                                                                                                                                                                                                                                                                                                                                                                                                                                                                                                                                                                                                                                                                                                                        |                              |                     |       |              |  |  |  |
| Pub Rmks:<br>Inclusions:<br>Property Listed By: | This meticulously maintained 2-storey, 5-bedroom home is nestled on a serene, tree-lined street in Dalhousie. Boasting a renovated kitchen featuring Legacy cabinets, abundant granite counter space, a spacious pantry, and stainless steel appliances, it's perfect for culinary enthusiasts. The kitchen seamlessly flows into the inviting living room, illuminated by a wall of west-facing windows and anchored by a cozy wood-burning fireplace. Natural light floods the front family room, complemented by another wall of windows and providing access to the full-sized dining area. Upstairs, the king-sized master bedroom delights with an upgraded 3pc ensuite, generous closets, and ample windows. Three additional full-sized bedrooms share a well-appointed 4pc main bathroom. The finished basement offers versatility with a recreational room, a fifth bedroom (with a non-egress window), and a renovated 3pc bathroom. Outside, an expansive backyard and cedar deck create a tranquil retreat amidst a park-like setting. Additional features include an oversized single attached garage, main floor laundry, mudroom, and storage shed. Don't miss out on the opportunity to schedule your viewing today and experience the comfort and peace of mind! Dishwasher, Dryer, Electric Stove, Garage Control(s), Garburator, Microwave, Refrigerator, Washer, Window Coverings Skyrock |                              |                     |       |              |  |  |  |