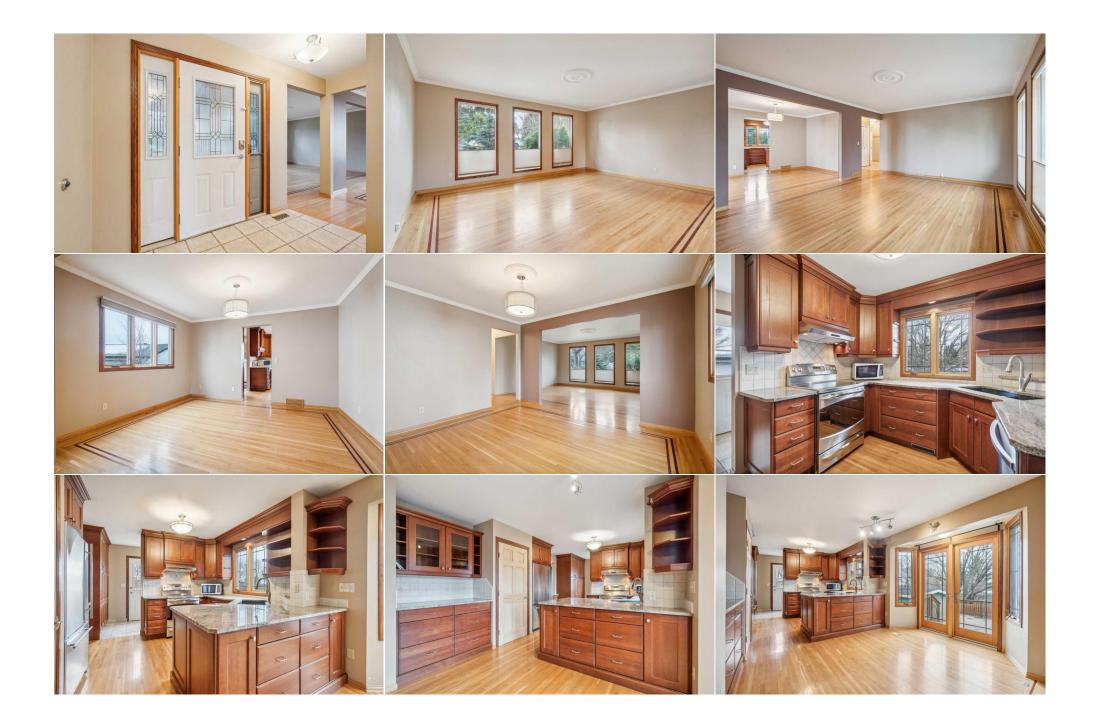

| 4pc Bathroom<br>3pc Ensuite bath                | Second<br>Basement                                                                                                                                                                                                                                                                                                                                                                                                                                                                                                                                                                                                                                                                                                                                                                                                                                                                                                                                                                                                                                                                                                                                                                                                                                                                                                                                                                                             | 9`11" x 6`2"<br>10`4" x 6`8" | 3pc Ensuite bath    | Upper | 9`6" x 4`10" |  |  |  |
|-------------------------------------------------|----------------------------------------------------------------------------------------------------------------------------------------------------------------------------------------------------------------------------------------------------------------------------------------------------------------------------------------------------------------------------------------------------------------------------------------------------------------------------------------------------------------------------------------------------------------------------------------------------------------------------------------------------------------------------------------------------------------------------------------------------------------------------------------------------------------------------------------------------------------------------------------------------------------------------------------------------------------------------------------------------------------------------------------------------------------------------------------------------------------------------------------------------------------------------------------------------------------------------------------------------------------------------------------------------------------------------------------------------------------------------------------------------------------|------------------------------|---------------------|-------|--------------|--|--|--|
| Spe Ensure Sum                                  | buschient                                                                                                                                                                                                                                                                                                                                                                                                                                                                                                                                                                                                                                                                                                                                                                                                                                                                                                                                                                                                                                                                                                                                                                                                                                                                                                                                                                                                      | 104 × 00                     | Legal/Tax/Financial |       |              |  |  |  |
| Title:<br><b>Fee Simple</b><br>Legal Desc:      | 731699                                                                                                                                                                                                                                                                                                                                                                                                                                                                                                                                                                                                                                                                                                                                                                                                                                                                                                                                                                                                                                                                                                                                                                                                                                                                                                                                                                                                         | Zoning:<br><b>R-C1</b>       |                     |       |              |  |  |  |
|                                                 | Remarks                                                                                                                                                                                                                                                                                                                                                                                                                                                                                                                                                                                                                                                                                                                                                                                                                                                                                                                                                                                                                                                                                                                                                                                                                                                                                                                                                                                                        |                              |                     |       |              |  |  |  |
| Pub Rmks:<br>Inclusions:<br>Property Listed By: | This meticulously maintained 2-storey, 5-bedroom home is nestled on a serene, tree-lined street in Dalhousie. Boasting a renovated kitchen featuring Legacy cabinets, abundant granite counter space, a spacious pantry, and stainless steel appliances, it's perfect for culinary enthusiasts. The kitchen seamlessly flows into the inviting living room, illuminated by a wall of west-facing windows and anchored by a cozy wood-burning fireplace. Natural light floods the front family room, complemented by another wall of windows and providing access to the full-sized dining area. Upstairs, the king-sized master bedroom delights with an upgraded 3pc ensuite, generous closets, and ample windows. Three additional full-sized bedrooms share a well-appointed 4pc main bathroom. The finished basement offers versatility with a recreational room, a fifth bedroom (with a non-egress window), and a renovated 3pc bathroom. Outside, an expansive backyard and cedar deck create a tranquil retreat amidst a park-like setting. Additional features include an oversized single attached garage, main floor laundry, mudroom, and storage shed. Don't miss out on the opportunity to schedule your viewing today and experience the comfort and peace of mind! Dishwasher, Dryer, Electric Stove, Garage Control(s), Garburator, Microwave, Refrigerator, Washer, Window Coverings Skyrock |                              |                     |       |              |  |  |  |