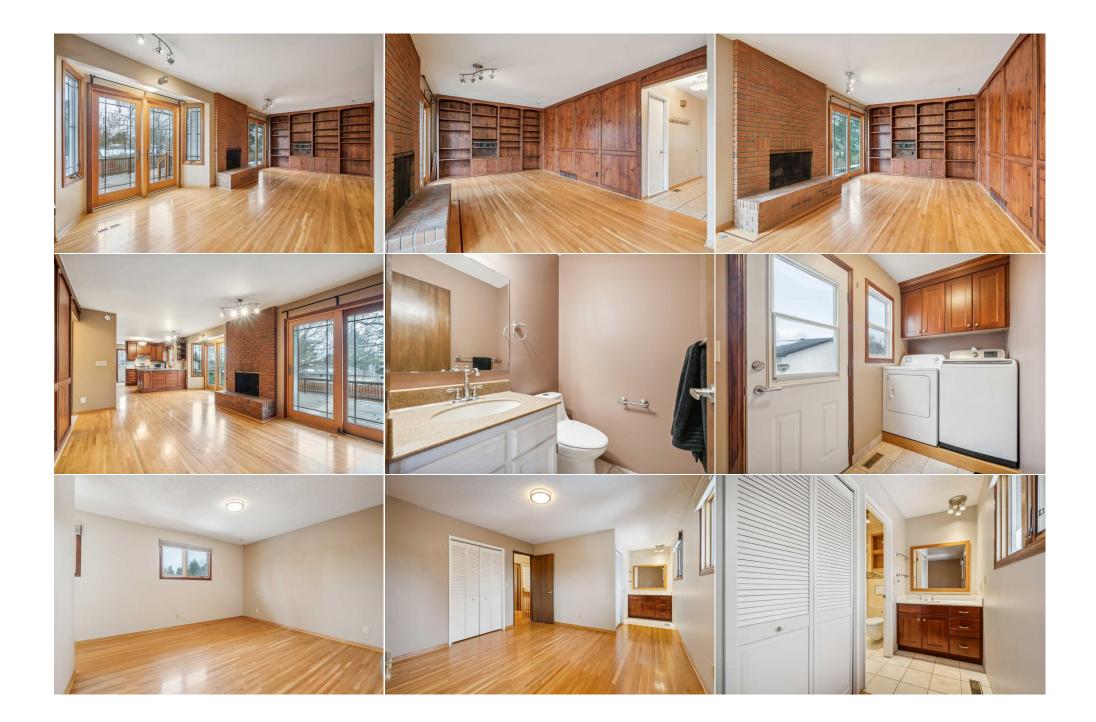

| 4pc Bathroom<br>3pc Ensuite bath                | Second<br>Basement                                                                                                                                                                                                                                                                                                                                                                                                                                                                                                                                                                                                                                                                                                                                                                                                                                                                                                                                                                                                                                                                                                                                                                                                                                                                                                                                                                                             | 9`11" x 6`2"<br>10`4" x 6`8" | 3pc Ensuite bath    | Upper | 9`6" x 4`10" |  |  |  |
|-------------------------------------------------|----------------------------------------------------------------------------------------------------------------------------------------------------------------------------------------------------------------------------------------------------------------------------------------------------------------------------------------------------------------------------------------------------------------------------------------------------------------------------------------------------------------------------------------------------------------------------------------------------------------------------------------------------------------------------------------------------------------------------------------------------------------------------------------------------------------------------------------------------------------------------------------------------------------------------------------------------------------------------------------------------------------------------------------------------------------------------------------------------------------------------------------------------------------------------------------------------------------------------------------------------------------------------------------------------------------------------------------------------------------------------------------------------------------|------------------------------|---------------------|-------|--------------|--|--|--|
| Spe Ensure Sum                                  | buschient                                                                                                                                                                                                                                                                                                                                                                                                                                                                                                                                                                                                                                                                                                                                                                                                                                                                                                                                                                                                                                                                                                                                                                                                                                                                                                                                                                                                      | 104 × 00                     | Legal/Tax/Financial |       |              |  |  |  |
| Title:<br><b>Fee Simple</b><br>Legal Desc:      | 731699                                                                                                                                                                                                                                                                                                                                                                                                                                                                                                                                                                                                                                                                                                                                                                                                                                                                                                                                                                                                                                                                                                                                                                                                                                                                                                                                                                                                         | Zoning:<br><b>R-C1</b>       |                     |       |              |  |  |  |
|                                                 | Remarks                                                                                                                                                                                                                                                                                                                                                                                                                                                                                                                                                                                                                                                                                                                                                                                                                                                                                                                                                                                                                                                                                                                                                                                                                                                                                                                                                                                                        |                              |                     |       |              |  |  |  |
| Pub Rmks:<br>Inclusions:<br>Property Listed By: | This meticulously maintained 2-storey, 5-bedroom home is nestled on a serene, tree-lined street in Dalhousie. Boasting a renovated kitchen featuring Legacy cabinets, abundant granite counter space, a spacious pantry, and stainless steel appliances, it's perfect for culinary enthusiasts. The kitchen seamlessly flows into the inviting living room, illuminated by a wall of west-facing windows and anchored by a cozy wood-burning fireplace. Natural light floods the front family room, complemented by another wall of windows and providing access to the full-sized dining area. Upstairs, the king-sized master bedroom delights with an upgraded 3pc ensuite, generous closets, and ample windows. Three additional full-sized bedrooms share a well-appointed 4pc main bathroom. The finished basement offers versatility with a recreational room, a fifth bedroom (with a non-egress window), and a renovated 3pc bathroom. Outside, an expansive backyard and cedar deck create a tranquil retreat amidst a park-like setting. Additional features include an oversized single attached garage, main floor laundry, mudroom, and storage shed. Don't miss out on the opportunity to schedule your viewing today and experience the comfort and peace of mind! Dishwasher, Dryer, Electric Stove, Garage Control(s), Garburator, Microwave, Refrigerator, Washer, Window Coverings Skyrock |                              |                     |       |              |  |  |  |