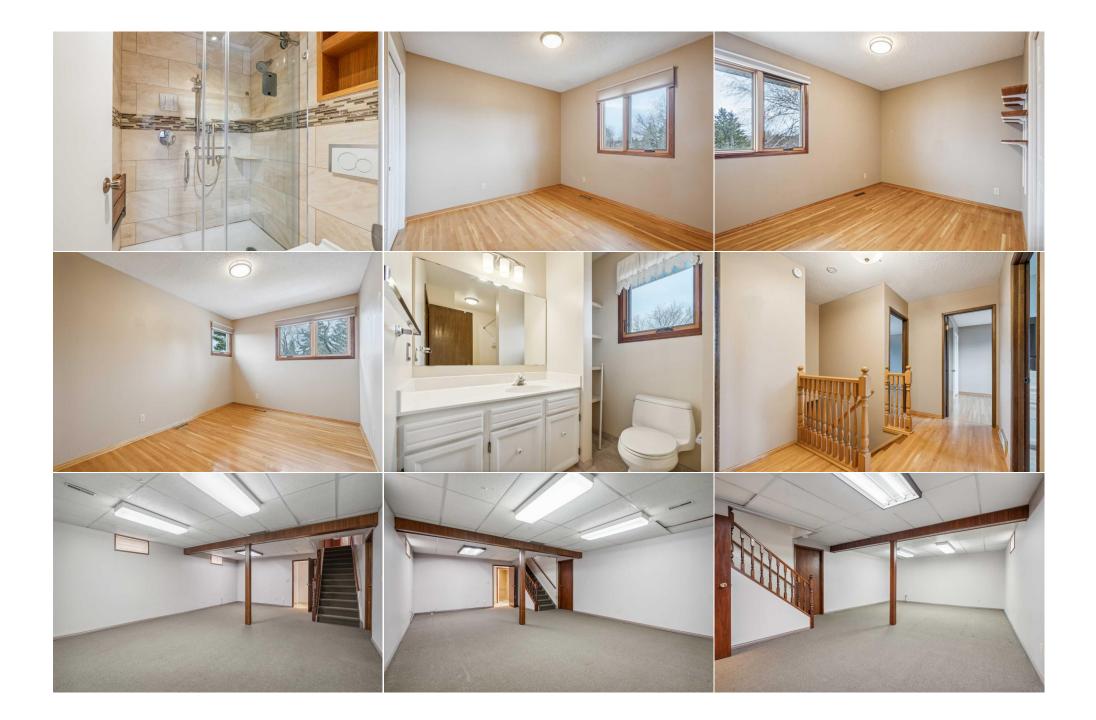

| 4pc Bathroom<br>3pc Ensuite bath                | Second<br>Basement                                                                                                                                                                                                                                                                                                                                                                                                                                                                                                                                                                                                                                                                                                                                                                                                                                                                                                                                                                                                                                                                                                                                                                                                                                                                                                                                                                                             | 9`11" x 6`2"<br>10`4" x 6`8" | 3pc Ensuite bath    | Upper | 9`6" x 4`10" |  |  |  |
|-------------------------------------------------|----------------------------------------------------------------------------------------------------------------------------------------------------------------------------------------------------------------------------------------------------------------------------------------------------------------------------------------------------------------------------------------------------------------------------------------------------------------------------------------------------------------------------------------------------------------------------------------------------------------------------------------------------------------------------------------------------------------------------------------------------------------------------------------------------------------------------------------------------------------------------------------------------------------------------------------------------------------------------------------------------------------------------------------------------------------------------------------------------------------------------------------------------------------------------------------------------------------------------------------------------------------------------------------------------------------------------------------------------------------------------------------------------------------|------------------------------|---------------------|-------|--------------|--|--|--|
| Spe Ensure Sum                                  | buschient                                                                                                                                                                                                                                                                                                                                                                                                                                                                                                                                                                                                                                                                                                                                                                                                                                                                                                                                                                                                                                                                                                                                                                                                                                                                                                                                                                                                      | 104 × 00                     | Legal/Tax/Financial |       |              |  |  |  |
| Title:<br><b>Fee Simple</b><br>Legal Desc:      | 731699                                                                                                                                                                                                                                                                                                                                                                                                                                                                                                                                                                                                                                                                                                                                                                                                                                                                                                                                                                                                                                                                                                                                                                                                                                                                                                                                                                                                         | Zoning:<br><b>R-C1</b>       |                     |       |              |  |  |  |
|                                                 | Remarks                                                                                                                                                                                                                                                                                                                                                                                                                                                                                                                                                                                                                                                                                                                                                                                                                                                                                                                                                                                                                                                                                                                                                                                                                                                                                                                                                                                                        |                              |                     |       |              |  |  |  |
| Pub Rmks:<br>Inclusions:<br>Property Listed By: | This meticulously maintained 2-storey, 5-bedroom home is nestled on a serene, tree-lined street in Dalhousie. Boasting a renovated kitchen featuring Legacy cabinets, abundant granite counter space, a spacious pantry, and stainless steel appliances, it's perfect for culinary enthusiasts. The kitchen seamlessly flows into the inviting living room, illuminated by a wall of west-facing windows and anchored by a cozy wood-burning fireplace. Natural light floods the front family room, complemented by another wall of windows and providing access to the full-sized dining area. Upstairs, the king-sized master bedroom delights with an upgraded 3pc ensuite, generous closets, and ample windows. Three additional full-sized bedrooms share a well-appointed 4pc main bathroom. The finished basement offers versatility with a recreational room, a fifth bedroom (with a non-egress window), and a renovated 3pc bathroom. Outside, an expansive backyard and cedar deck create a tranquil retreat amidst a park-like setting. Additional features include an oversized single attached garage, main floor laundry, mudroom, and storage shed. Don't miss out on the opportunity to schedule your viewing today and experience the comfort and peace of mind! Dishwasher, Dryer, Electric Stove, Garage Control(s), Garburator, Microwave, Refrigerator, Washer, Window Coverings Skyrock |                              |                     |       |              |  |  |  |