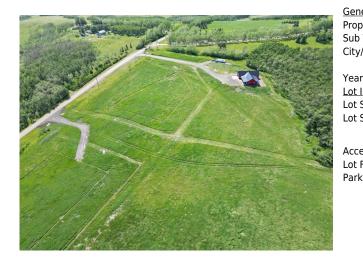

|                                                                                      |                                                                                                                                                                       |                   | Utilities and Features                                   |       |            |  |  |  |  |
|--------------------------------------------------------------------------------------|-----------------------------------------------------------------------------------------------------------------------------------------------------------------------|-------------------|----------------------------------------------------------|-------|------------|--|--|--|--|
| Roof:<br>Heating:<br>Sewer:<br>Ext Feat:<br>Kitchen Appl:<br>Int Feat:<br>Utilities: |                                                                                                                                                                       |                   | Construction:<br>Flooring:<br>Water Source:<br>Fnd/Bsmt: |       |            |  |  |  |  |
|                                                                                      |                                                                                                                                                                       |                   | Room Information                                         |       |            |  |  |  |  |
| <u>Room</u>                                                                          | Level                                                                                                                                                                 | <u>Dimensions</u> | <u>Room</u><br>Legal/Tax/Financial                       | Level | Dimensions |  |  |  |  |
| Title:<br>Fee Simple                                                                 |                                                                                                                                                                       | Zoning:<br>CRES   |                                                          |       |            |  |  |  |  |
| Legal Desc:                                                                          | Remarks                                                                                                                                                               |                   |                                                          |       |            |  |  |  |  |
| Pub Rmks:                                                                            | Welcome to this stunning new created (Lot 3) 2.99 acre parcel that offers a truly unique setting to build your dream home. The contour to this land is fantastic with |                   |                                                          |       |            |  |  |  |  |

rolling hills and excellent panoramic views. Come see what "top of the world" means! This property is a short drive North to Calgary or South to the energetic

growing town of Okotoks. Strathcona-Tweedsmuir School and Calgary Polo Club can be seen to the East with Spruce Meadows 15 minutes to the North. You will enjoy the elevated lifestyle provided by this new created parcel. PLEASE NOTE: Street Number TBV once building permit has been approved & subject to final Land Titles Registration. Also Lot 2 adjacent is for sale 2.75 Acres. GST included in price.