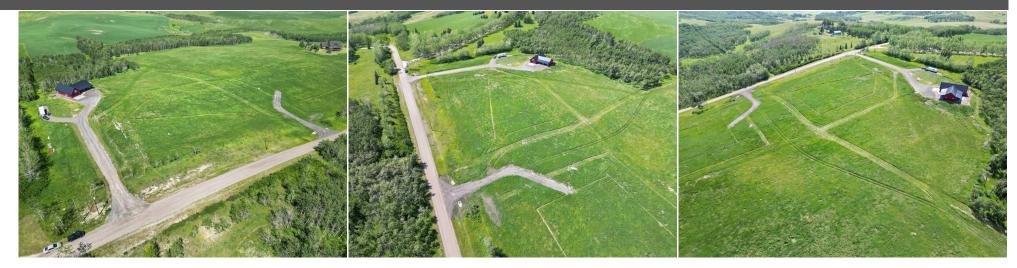

|                                                                                      |                                                                                                                                                                       |                   | Utilities and Features                                   |       |            |  |  |  |  |
|--------------------------------------------------------------------------------------|-----------------------------------------------------------------------------------------------------------------------------------------------------------------------|-------------------|----------------------------------------------------------|-------|------------|--|--|--|--|
| Roof:<br>Heating:<br>Sewer:<br>Ext Feat:<br>Kitchen Appl:<br>Int Feat:<br>Utilities: |                                                                                                                                                                       |                   | Construction:<br>Flooring:<br>Water Source:<br>Fnd/Bsmt: |       |            |  |  |  |  |
|                                                                                      |                                                                                                                                                                       |                   | Room Information                                         |       |            |  |  |  |  |
| <u>Room</u>                                                                          | Level                                                                                                                                                                 | <u>Dimensions</u> | <u>Room</u><br>Legal/Tax/Financial                       | Level | Dimensions |  |  |  |  |
| Title:<br>Fee Simple                                                                 |                                                                                                                                                                       | Zoning:<br>CRES   |                                                          |       |            |  |  |  |  |
| Legal Desc:                                                                          | Remarks                                                                                                                                                               |                   |                                                          |       |            |  |  |  |  |
| Pub Rmks:                                                                            | Welcome to this stunning new created (Lot 3) 2.99 acre parcel that offers a truly unique setting to build your dream home. The contour to this land is fantastic with |                   |                                                          |       |            |  |  |  |  |

rolling hills and excellent panoramic views. Come see what "top of the world" means! This property is a short drive North to Calgary or South to the energetic

growing town of Okotoks. Strathcona-Tweedsmuir School and Calgary Polo Club can be seen to the East with Spruce Meadows 15 minutes to the North. You will enjoy the elevated lifestyle provided by this new created parcel. PLEASE NOTE: Street Number TBV once building permit has been approved & subject to final Land Titles Registration. Also Lot 2 adjacent is for sale 2.75 Acres. GST included in price.