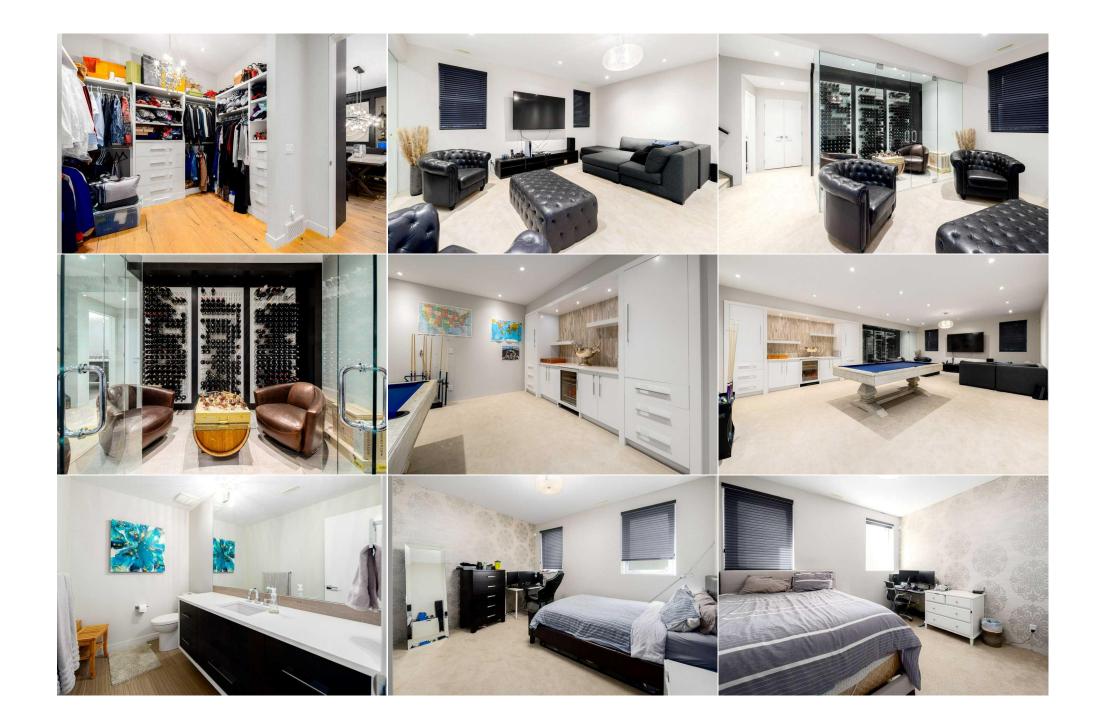

| Wine Cellar<br>Laundry<br>Walk-In Closet<br>Bedroom<br>2pc Bathroom<br>2pc Bathroom | Basement<br>Basement<br>Main<br>Basement<br>Main<br>Basement                                                                                                                                                                                                                                                                                                                                                                                                      | 10`9" x 5`10"<br>10`6" x 5`10"<br>7`8" x 10`5"<br>11`7" x 10`11"<br>0`0" x 0`0"<br>0`0" x 0`0" | Furnace/Utility Room<br>Bedroom - Primary<br>Bedroom<br>Bedroom<br>5pc Ensuite bath<br>4pc Bathroom<br>Legal/Tax/Financial | Basement<br>Main<br>Basement<br>Basement<br>Main<br>Basement | 13`10" x 12`4"<br>15`5" x 14`6"<br>9`11" x 19`9"<br>13`0" x 14`7"<br>0`0" x 0`0"<br>0`0" x 0`0" |  |  |  |  |
|-------------------------------------------------------------------------------------|-------------------------------------------------------------------------------------------------------------------------------------------------------------------------------------------------------------------------------------------------------------------------------------------------------------------------------------------------------------------------------------------------------------------------------------------------------------------|------------------------------------------------------------------------------------------------|----------------------------------------------------------------------------------------------------------------------------|--------------------------------------------------------------|-------------------------------------------------------------------------------------------------|--|--|--|--|
| Title:<br><b>Fee Simple</b><br>Legal Desc:                                          | 1210573                                                                                                                                                                                                                                                                                                                                                                                                                                                           | Zoning:<br><b>R-1s</b>                                                                         | Remarks                                                                                                                    |                                                              |                                                                                                 |  |  |  |  |
| Pub Rmks:<br>Inclusions:<br>Property Listed By:                                     | masterpiece with 3,70<br>Germany, Hunter Dou<br>tinted windows add a<br>encased fireplace. A c<br>stunning chef's kitche<br>an induction cooktop<br>light to flood in while<br>comfort with an overs<br>marble floors, dual sin<br>movie & games nights<br>528-bottle wine cellar<br>A second laundry roor<br>custom-built four-sea<br>epoxy coating & an ou<br>meticulous landscapir<br>triple attached garage<br>tucked away behind a<br>drive to the shops & a |                                                                                                |                                                                                                                            |                                                              |                                                                                                 |  |  |  |  |