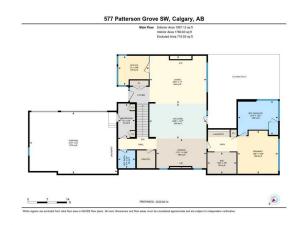

| General Information                                                                               |             |                   |       | DOM           |                 |
|---------------------------------------------------------------------------------------------------|-------------|-------------------|-------|---------------|-----------------|
| Prop Type:                                                                                        | Residential |                   |       | 108           |                 |
| Sub Type:                                                                                         | Detached    |                   |       | <u>Layout</u> |                 |
| City/Town:                                                                                        | Calgary     | Finished Floor Ar | ea    | Beds:         | 4(13)           |
| Year Built:                                                                                       | 2013        | Abv Sqft:         | 1,907 | Baths:        | 3.0 (2 2)       |
| Lot Information                                                                                   |             | Low Sqft:         |       | Style:        | Bungalow        |
| Lot Sz Ar:                                                                                        | 7,190 sqft  | Ttl Sqft:         | 1,907 |               |                 |
| Lot Shape:                                                                                        |             |                   |       | Parking       |                 |
|                                                                                                   |             |                   |       |               | _               |
|                                                                                                   |             |                   |       | Ttl Park:     | 7               |
|                                                                                                   |             |                   |       | Garage Sz:    | 3               |
| Access:                                                                                           |             |                   |       |               |                 |
| .ot Feat: Back Yard,Lawn,Garden,Landscaped,Level,Many Trees,Underground Sprinklers,Rectangular Lo |             |                   |       |               | lectangular Lot |

| Wine Cellar<br>Laundry<br>Walk-In Closet<br>Bedroom<br>2pc Bathroom<br>2pc Bathroom | Basement<br>Basement<br>Main<br>Basement<br>Main<br>Basement                                                                                                                                                                                                                                                                                                                                                                                                      | 10`9" x 5`10"<br>10`6" x 5`10"<br>7`8" x 10`5"<br>11`7" x 10`11"<br>0`0" x 0`0"<br>0`0" x 0`0" | Furnace/Utility Room<br>Bedroom - Primary<br>Bedroom<br>Bedroom<br>5pc Ensuite bath<br>4pc Bathroom<br>Legal/Tax/Financial | Basement<br>Main<br>Basement<br>Basement<br>Main<br>Basement | 13`10" x 12`4"<br>15`5" x 14`6"<br>9`11" x 19`9"<br>13`0" x 14`7"<br>0`0" x 0`0"<br>0`0" x 0`0" |  |  |  |  |
|-------------------------------------------------------------------------------------|-------------------------------------------------------------------------------------------------------------------------------------------------------------------------------------------------------------------------------------------------------------------------------------------------------------------------------------------------------------------------------------------------------------------------------------------------------------------|------------------------------------------------------------------------------------------------|----------------------------------------------------------------------------------------------------------------------------|--------------------------------------------------------------|-------------------------------------------------------------------------------------------------|--|--|--|--|
| Title:<br><b>Fee Simple</b><br>Legal Desc:                                          | 1210573                                                                                                                                                                                                                                                                                                                                                                                                                                                           | Zoning:<br><b>R-1s</b>                                                                         | Remarks                                                                                                                    |                                                              |                                                                                                 |  |  |  |  |
| Pub Rmks:<br>Inclusions:<br>Property Listed By:                                     | masterpiece with 3,70<br>Germany, Hunter Dou<br>tinted windows add a<br>encased fireplace. A c<br>stunning chef's kitche<br>an induction cooktop<br>light to flood in while<br>comfort with an overs<br>marble floors, dual sin<br>movie & games nights<br>528-bottle wine cellar<br>A second laundry roor<br>custom-built four-sea<br>epoxy coating & an ou<br>meticulous landscapir<br>triple attached garage<br>tucked away behind a<br>drive to the shops & a |                                                                                                |                                                                                                                            |                                                              |                                                                                                 |  |  |  |  |