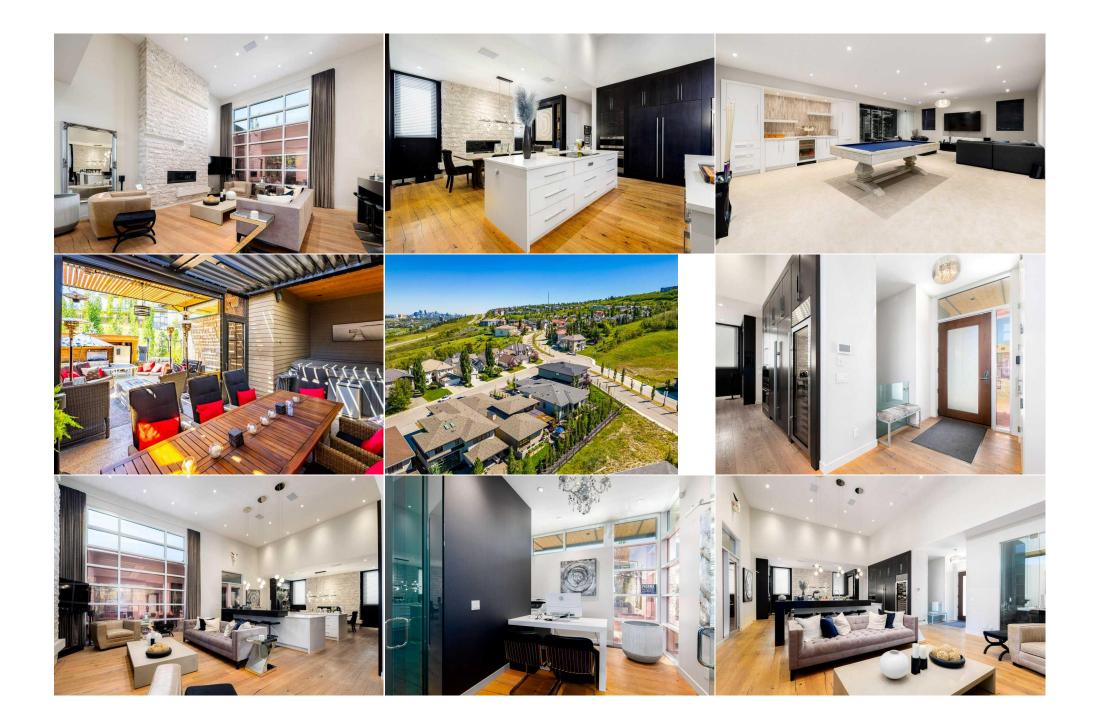

| Wine Cellar<br>Laundry<br>Walk-In Closet<br>Bedroom<br>2pc Bathroom<br>2pc Bathroom | Basement<br>Basement<br>Main<br>Basement<br>Main<br>Basement                                                                                                                                                                                                                                                                                                                                                                                                      | 10`9" x 5`10"<br>10`6" x 5`10"<br>7`8" x 10`5"<br>11`7" x 10`11"<br>0`0" x 0`0"<br>0`0" x 0`0" | Furnace/Utility Room<br>Bedroom - Primary<br>Bedroom<br>Bedroom<br>5pc Ensuite bath<br>4pc Bathroom<br>Legal/Tax/Financial | Basement<br>Main<br>Basement<br>Basement<br>Main<br>Basement | 13`10" x 12`4"<br>15`5" x 14`6"<br>9`11" x 19`9"<br>13`0" x 14`7"<br>0`0" x 0`0"<br>0`0" x 0`0" |  |  |  |  |
|-------------------------------------------------------------------------------------|-------------------------------------------------------------------------------------------------------------------------------------------------------------------------------------------------------------------------------------------------------------------------------------------------------------------------------------------------------------------------------------------------------------------------------------------------------------------|------------------------------------------------------------------------------------------------|----------------------------------------------------------------------------------------------------------------------------|--------------------------------------------------------------|-------------------------------------------------------------------------------------------------|--|--|--|--|
| Title:<br><b>Fee Simple</b><br>Legal Desc:                                          | 1210573                                                                                                                                                                                                                                                                                                                                                                                                                                                           | Zoning:<br><b>R-1s</b>                                                                         | Remarks                                                                                                                    |                                                              |                                                                                                 |  |  |  |  |
| Pub Rmks:<br>Inclusions:<br>Property Listed By:                                     | masterpiece with 3,70<br>Germany, Hunter Dou<br>tinted windows add a<br>encased fireplace. A c<br>stunning chef's kitche<br>an induction cooktop<br>light to flood in while<br>comfort with an overs<br>marble floors, dual sin<br>movie & games nights<br>528-bottle wine cellar<br>A second laundry roor<br>custom-built four-sea<br>epoxy coating & an ou<br>meticulous landscapir<br>triple attached garage<br>tucked away behind a<br>drive to the shops & a |                                                                                                |                                                                                                                            |                                                              |                                                                                                 |  |  |  |  |