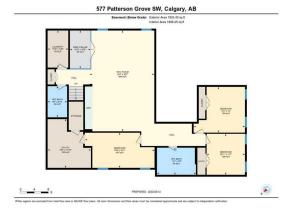

| General Information                                                                               |             |                   |       | DOM           |                 |
|---------------------------------------------------------------------------------------------------|-------------|-------------------|-------|---------------|-----------------|
| Prop Type:                                                                                        | Residential |                   |       | 108           |                 |
| Sub Type:                                                                                         | Detached    |                   |       | <u>Layout</u> |                 |
| City/Town:                                                                                        | Calgary     | Finished Floor Ar | ea    | Beds:         | 4(13)           |
| Year Built:                                                                                       | 2013        | Abv Sqft:         | 1,907 | Baths:        | 3.0 (2 2)       |
| Lot Information                                                                                   |             | Low Sqft:         |       | Style:        | Bungalow        |
| Lot Sz Ar:                                                                                        | 7,190 sqft  | Ttl Sqft:         | 1,907 |               |                 |
| Lot Shape:                                                                                        |             |                   |       | Parking       |                 |
|                                                                                                   |             |                   |       |               | _               |
|                                                                                                   |             |                   |       | Ttl Park:     | 7               |
|                                                                                                   |             |                   |       | Garage Sz:    | 3               |
| Access:                                                                                           |             |                   |       |               |                 |
| .ot Feat: Back Yard,Lawn,Garden,Landscaped,Level,Many Trees,Underground Sprinklers,Rectangular Lo |             |                   |       |               | lectangular Lot |

Back Yard,Lawn,Garden,Landscaped,Level,Many Trees,Underground Sprinklers,Rectangular Lot In Garage Electric Vehicle Charging Station(s),Triple Garage Attached

|                                                                                       |                                                                                           |                                                                                                           | Utilities and Features                                                            |                                |                                                        |  |  |
|---------------------------------------------------------------------------------------|-------------------------------------------------------------------------------------------|-----------------------------------------------------------------------------------------------------------|-----------------------------------------------------------------------------------|--------------------------------|--------------------------------------------------------|--|--|
| Roof:                                                                                 | Asphalt Shingle                                                                           |                                                                                                           | Construction:<br>Concrete,Stone,Stucco,Wood Frame<br>Flooring:                    |                                |                                                        |  |  |
| Heating:                                                                              | In Floor, Forced Air, Natural Gas                                                         |                                                                                                           |                                                                                   |                                |                                                        |  |  |
| Sewer:                                                                                |                                                                                           |                                                                                                           |                                                                                   |                                |                                                        |  |  |
| Ext Feat:                                                                             | Awning(s),Garden,Lighting,Outdoor                                                         |                                                                                                           | Carpet,Hardwood,Marble,Tile<br>Water Source:                                      |                                |                                                        |  |  |
|                                                                                       | Kitchen, Private Yard                                                                     |                                                                                                           |                                                                                   |                                |                                                        |  |  |
|                                                                                       |                                                                                           |                                                                                                           | Fnd/Bsmt:                                                                         |                                |                                                        |  |  |
|                                                                                       |                                                                                           |                                                                                                           | Poured Concrete                                                                   |                                |                                                        |  |  |
|                                                                                       |                                                                                           |                                                                                                           | hunahan Duran Canana Cantual                                                      | (a) Induction                  |                                                        |  |  |
| Kitchen Appl:                                                                         | Bar Fridge,Built-In Fr                                                                    | eezer,Built-In Oven,Built-In Refrige                                                                      | rator,Central Air Conditioner,Dis                                                 | nwasher, Dryer, Garage Control | s),induction                                           |  |  |
| Kitchen Appl:                                                                         | •                                                                                         | eezer,Built-In Oven,Built-In Refrige<br>Vasher,Window Coverings,Wine Ref                                  |                                                                                   | nwasher,Dryer,Garage Control   | s),induction                                           |  |  |
|                                                                                       | Cooktop,Microwave,V                                                                       | Vasher,Window Coverings,Wine Re                                                                           | frigerator                                                                        |                                | Floorplan,Pantry,Quartz Counters,Soaking               |  |  |
|                                                                                       | Cooktop,Microwave,V                                                                       | Vasher,Window Coverings,Wine Re<br>ilt-in Features,Central Vacuum,Clos                                    | frigerator                                                                        |                                |                                                        |  |  |
| Int Feat:                                                                             | Cooktop,Microwave,V<br>Bar,Breakfast Bar,Bu                                               | Vasher,Window Coverings,Wine Re<br>ilt-in Features,Central Vacuum,Clos                                    | frigerator                                                                        |                                |                                                        |  |  |
| Int Feat:                                                                             | Cooktop,Microwave,V<br>Bar,Breakfast Bar,Bu                                               | Vasher,Window Coverings,Wine Re<br>ilt-in Features,Central Vacuum,Clos                                    | frigerator                                                                        |                                |                                                        |  |  |
| Int Feat:<br>Utilities:                                                               | Cooktop,Microwave,V<br>Bar,Breakfast Bar,Bu                                               | Vasher,Window Coverings,Wine Re<br>ilt-in Features,Central Vacuum,Clos                                    | frigerator<br>set Organizers,Double Vanity,Hig                                    |                                |                                                        |  |  |
| Int Feat:<br>Utilities:<br><u>Room</u>                                                | Cooktop, Microwave, V<br>Bar, Breakfast Bar, Bu<br>Tub, Storage, Walk-In                  | Vasher,Window Coverings,Wine Re<br>ilt-in Features,Central Vacuum,Clos<br>Closet(s)                       | frigerator<br>set Organizers,Double Vanity,Hig<br>Room Information                | h Ceilings,Kitchen Island,Open | Floorplan,Pantry,Quartz Counters,Soaking               |  |  |
| Kitchen Appl:<br>Int Feat:<br>Utilities:<br><u>Room</u><br>Living Room<br>Dining Room | Cooktop, Microwave, V<br>Bar, Breakfast Bar, Bu<br>Tub, Storage, Walk-In<br>Level<br>Main | Vasher,Window Coverings,Wine Rei<br>ilt-in Features,Central Vacuum,Clos<br>Closet(s)<br><u>Dimensions</u> | frigerator<br>set Organizers,Double Vanity,Hig<br>Room Information<br><u>Room</u> | h Ceilings,Kitchen Island,Open | Floorplan,Pantry,Quartz Counters,Soaking<br>Dimensions |  |  |

| Wine Cellar<br>Laundry<br>Walk-In Closet<br>Bedroom<br>2pc Bathroom<br>2pc Bathroom | Basement<br>Basement<br>Main<br>Basement<br>Main<br>Basement                                                                                                                                                                                                                                                                                                                                                                                                      | 10`9" x 5`10"<br>10`6" x 5`10"<br>7`8" x 10`5"<br>11`7" x 10`11"<br>0`0" x 0`0"<br>0`0" x 0`0" | Furnace/Utility Room<br>Bedroom - Primary<br>Bedroom<br>Bedroom<br>5pc Ensuite bath<br>4pc Bathroom<br>Legal/Tax/Financial | Basement<br>Main<br>Basement<br>Basement<br>Main<br>Basement | 13`10" x 12`4"<br>15`5" x 14`6"<br>9`11" x 19`9"<br>13`0" x 14`7"<br>0`0" x 0`0"<br>0`0" x 0`0" |  |  |  |  |
|-------------------------------------------------------------------------------------|-------------------------------------------------------------------------------------------------------------------------------------------------------------------------------------------------------------------------------------------------------------------------------------------------------------------------------------------------------------------------------------------------------------------------------------------------------------------|------------------------------------------------------------------------------------------------|----------------------------------------------------------------------------------------------------------------------------|--------------------------------------------------------------|-------------------------------------------------------------------------------------------------|--|--|--|--|
| Title:<br><b>Fee Simple</b><br>Legal Desc:                                          | 1210573                                                                                                                                                                                                                                                                                                                                                                                                                                                           | Zoning:<br><b>R-1s</b>                                                                         | Remarks                                                                                                                    |                                                              |                                                                                                 |  |  |  |  |
| Pub Rmks:<br>Inclusions:<br>Property Listed By:                                     | masterpiece with 3,70<br>Germany, Hunter Dou<br>tinted windows add a<br>encased fireplace. A c<br>stunning chef's kitche<br>an induction cooktop<br>light to flood in while<br>comfort with an overs<br>marble floors, dual sin<br>movie & games nights<br>528-bottle wine cellar<br>A second laundry roor<br>custom-built four-sea<br>epoxy coating & an ou<br>meticulous landscapir<br>triple attached garage<br>tucked away behind a<br>drive to the shops & a |                                                                                                |                                                                                                                            |                                                              |                                                                                                 |  |  |  |  |