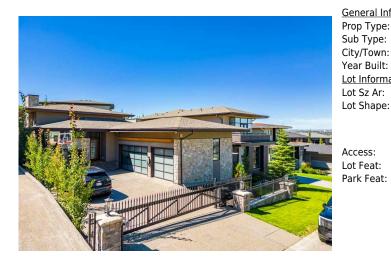

## 577 PATTERSON Grove, Calgary T3H 3N6

| MLS®#:  | A2154808 | Area:   | Patterson | Listing<br>Date: | 08/05/24       | List Price: <b>\$1,675,000</b> |
|---------|----------|---------|-----------|------------------|----------------|--------------------------------|
| Status: | Active   | County: | Calgary   | Change:          | +\$76k, 06-Nov | Association: Fort McMurray     |

| General Information                                                                               |             |                   |       | DOM           |                 |
|---------------------------------------------------------------------------------------------------|-------------|-------------------|-------|---------------|-----------------|
| Prop Type:                                                                                        | Residential |                   |       | 108           |                 |
| Sub Type:                                                                                         | Detached    |                   |       | <u>Layout</u> |                 |
| City/Town:                                                                                        | Calgary     | Finished Floor Ar | ea    | Beds:         | 4(13)           |
| Year Built:                                                                                       | 2013        | Abv Sqft:         | 1,907 | Baths:        | 3.0 (2 2)       |
| Lot Information                                                                                   |             | Low Sqft:         |       | Style:        | Bungalow        |
| Lot Sz Ar:                                                                                        | 7,190 sqft  | Ttl Sqft:         | 1,907 |               |                 |
| Lot Shape:                                                                                        |             |                   |       | Parking       |                 |
|                                                                                                   |             |                   |       |               | _               |
|                                                                                                   |             |                   |       | Ttl Park:     | 7               |
|                                                                                                   |             |                   |       | Garage Sz:    | 3               |
| Access:                                                                                           |             |                   |       |               |                 |
| .ot Feat: Back Yard,Lawn,Garden,Landscaped,Level,Many Trees,Underground Sprinklers,Rectangular Lo |             |                   |       |               | lectangular Lot |