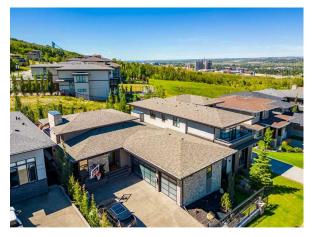

| Wine Cellar<br>Laundry<br>Walk-In Closet<br>Bedroom<br>2pc Bathroom<br>2pc Bathroom | Basement<br>Basement<br>Main<br>Basement<br>Main<br>Basement                                                                                                                                                                                                                                                                                                                                                                                                      | 10`9" x 5`10"<br>10`6" x 5`10"<br>7`8" x 10`5"<br>11`7" x 10`11"<br>0`0" x 0`0"<br>0`0" x 0`0" | Furnace/Utility Room<br>Bedroom - Primary<br>Bedroom<br>Bedroom<br>5pc Ensuite bath<br>4pc Bathroom<br>Legal/Tax/Financial | Basement<br>Main<br>Basement<br>Basement<br>Main<br>Basement | 13`10" x 12`4"<br>15`5" x 14`6"<br>9`11" x 19`9"<br>13`0" x 14`7"<br>0`0" x 0`0"<br>0`0" x 0`0" |  |  |  |  |
|-------------------------------------------------------------------------------------|-------------------------------------------------------------------------------------------------------------------------------------------------------------------------------------------------------------------------------------------------------------------------------------------------------------------------------------------------------------------------------------------------------------------------------------------------------------------|------------------------------------------------------------------------------------------------|----------------------------------------------------------------------------------------------------------------------------|--------------------------------------------------------------|-------------------------------------------------------------------------------------------------|--|--|--|--|
| Title:<br><b>Fee Simple</b><br>Legal Desc:                                          | 1210573                                                                                                                                                                                                                                                                                                                                                                                                                                                           | Zoning:<br><b>R-1s</b>                                                                         | Remarks                                                                                                                    |                                                              |                                                                                                 |  |  |  |  |
| Pub Rmks:<br>Inclusions:<br>Property Listed By:                                     | masterpiece with 3,70<br>Germany, Hunter Dou<br>tinted windows add a<br>encased fireplace. A c<br>stunning chef's kitche<br>an induction cooktop<br>light to flood in while<br>comfort with an overs<br>marble floors, dual sin<br>movie & games nights<br>528-bottle wine cellar<br>A second laundry roor<br>custom-built four-sea<br>epoxy coating & an ou<br>meticulous landscapir<br>triple attached garage<br>tucked away behind a<br>drive to the shops & a |                                                                                                |                                                                                                                            |                                                              |                                                                                                 |  |  |  |  |