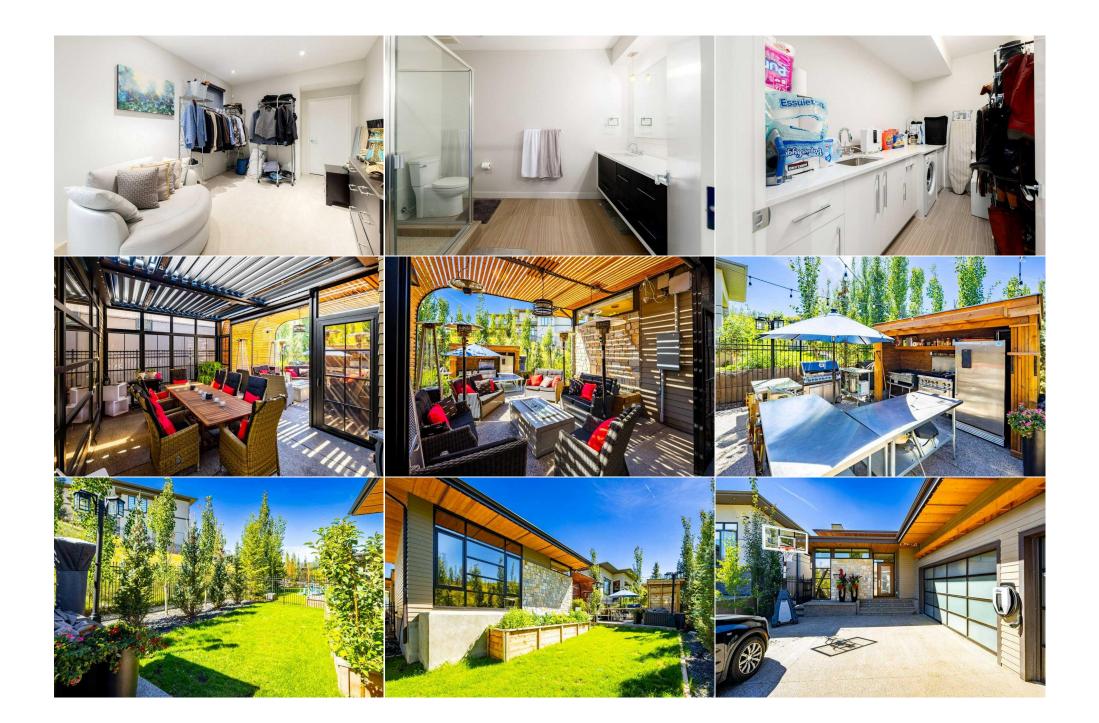

| Wine Cellar<br>Laundry<br>Walk-In Closet<br>Bedroom<br>2pc Bathroom<br>2pc Bathroom | Basement<br>Basement<br>Main<br>Basement<br>Main<br>Basement                                                                                                                                                                                                                                                                                                                                                                                                      | 10`9" x 5`10"<br>10`6" x 5`10"<br>7`8" x 10`5"<br>11`7" x 10`11"<br>0`0" x 0`0"<br>0`0" x 0`0" | Furnace/Utility Room<br>Bedroom - Primary<br>Bedroom<br>Bedroom<br>5pc Ensuite bath<br>4pc Bathroom<br>Legal/Tax/Financial | Basement<br>Main<br>Basement<br>Basement<br>Main<br>Basement | 13`10" x 12`4"<br>15`5" x 14`6"<br>9`11" x 19`9"<br>13`0" x 14`7"<br>0`0" x 0`0"<br>0`0" x 0`0" |  |  |  |  |
|-------------------------------------------------------------------------------------|-------------------------------------------------------------------------------------------------------------------------------------------------------------------------------------------------------------------------------------------------------------------------------------------------------------------------------------------------------------------------------------------------------------------------------------------------------------------|------------------------------------------------------------------------------------------------|----------------------------------------------------------------------------------------------------------------------------|--------------------------------------------------------------|-------------------------------------------------------------------------------------------------|--|--|--|--|
| Title:<br><b>Fee Simple</b><br>Legal Desc:                                          | 1210573                                                                                                                                                                                                                                                                                                                                                                                                                                                           | Zoning:<br><b>R-1s</b>                                                                         | Remarks                                                                                                                    |                                                              |                                                                                                 |  |  |  |  |
| Pub Rmks:<br>Inclusions:<br>Property Listed By:                                     | masterpiece with 3,70<br>Germany, Hunter Dou<br>tinted windows add a<br>encased fireplace. A c<br>stunning chef's kitche<br>an induction cooktop<br>light to flood in while<br>comfort with an overs<br>marble floors, dual sin<br>movie & games nights<br>528-bottle wine cellar<br>A second laundry roor<br>custom-built four-sea<br>epoxy coating & an ou<br>meticulous landscapir<br>triple attached garage<br>tucked away behind a<br>drive to the shops & a |                                                                                                |                                                                                                                            |                                                              |                                                                                                 |  |  |  |  |