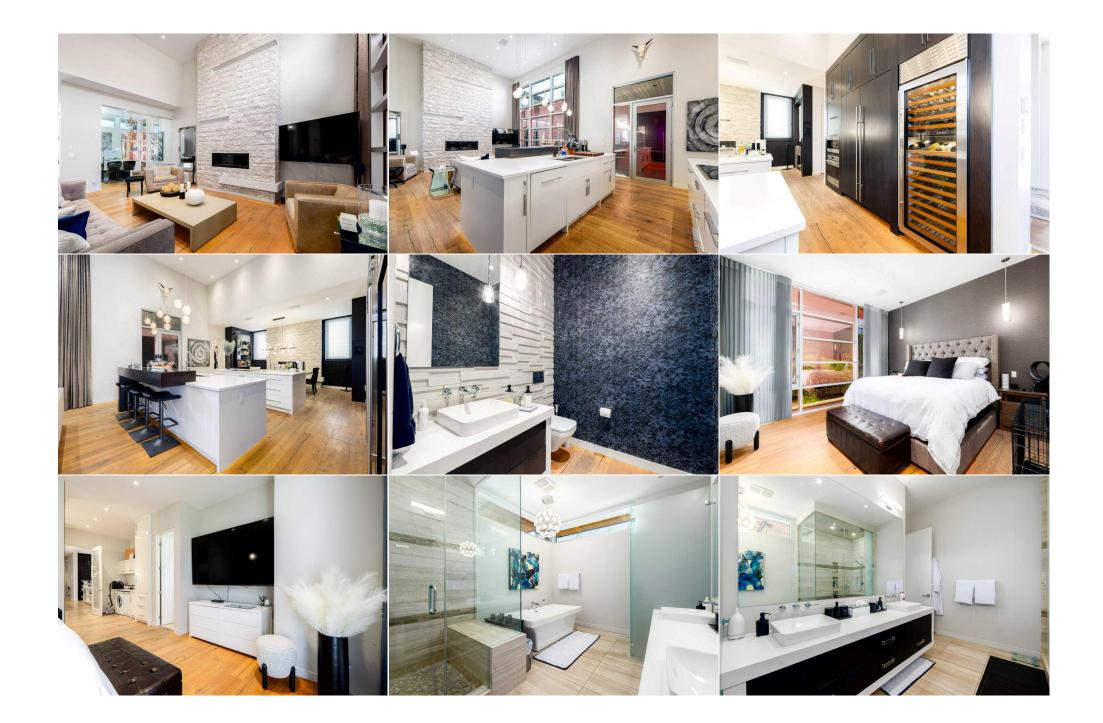

| Wine Cellar<br>Laundry<br>Walk-In Closet<br>Bedroom<br>2pc Bathroom<br>2pc Bathroom | Basement<br>Basement<br>Main<br>Basement<br>Main<br>Basement                                                                                                                                                                                                                                                                                                                                                                                                      | 10`9" x 5`10"<br>10`6" x 5`10"<br>7`8" x 10`5"<br>11`7" x 10`11"<br>0`0" x 0`0"<br>0`0" x 0`0" | Furnace/Utility Room<br>Bedroom - Primary<br>Bedroom<br>Bedroom<br>5pc Ensuite bath<br>4pc Bathroom<br>Legal/Tax/Financial | Basement<br>Main<br>Basement<br>Basement<br>Main<br>Basement | 13`10" x 12`4"<br>15`5" x 14`6"<br>9`11" x 19`9"<br>13`0" x 14`7"<br>0`0" x 0`0"<br>0`0" x 0`0" |  |  |  |  |
|-------------------------------------------------------------------------------------|-------------------------------------------------------------------------------------------------------------------------------------------------------------------------------------------------------------------------------------------------------------------------------------------------------------------------------------------------------------------------------------------------------------------------------------------------------------------|------------------------------------------------------------------------------------------------|----------------------------------------------------------------------------------------------------------------------------|--------------------------------------------------------------|-------------------------------------------------------------------------------------------------|--|--|--|--|
| Title:<br><b>Fee Simple</b><br>Legal Desc:                                          | 1210573                                                                                                                                                                                                                                                                                                                                                                                                                                                           | Zoning:<br><b>R-1s</b>                                                                         | Remarks                                                                                                                    |                                                              |                                                                                                 |  |  |  |  |
| Pub Rmks:<br>Inclusions:<br>Property Listed By:                                     | masterpiece with 3,70<br>Germany, Hunter Dou<br>tinted windows add a<br>encased fireplace. A c<br>stunning chef's kitche<br>an induction cooktop<br>light to flood in while<br>comfort with an overs<br>marble floors, dual sin<br>movie & games nights<br>528-bottle wine cellar<br>A second laundry roor<br>custom-built four-sea<br>epoxy coating & an ou<br>meticulous landscapir<br>triple attached garage<br>tucked away behind a<br>drive to the shops & a |                                                                                                |                                                                                                                            |                                                              |                                                                                                 |  |  |  |  |