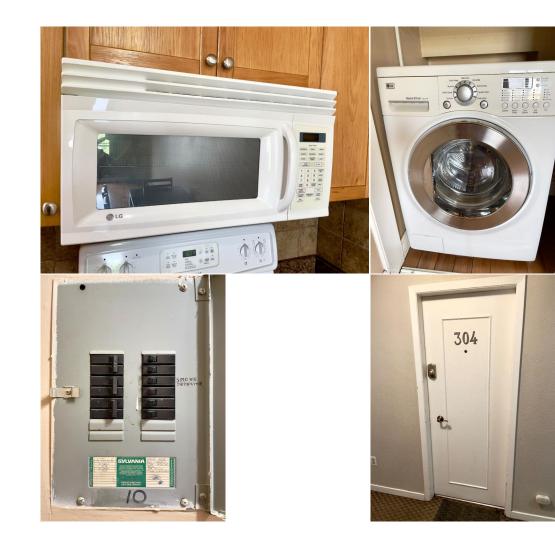

|                                                                                                                                  |                                 |               | Utilities and Features         |               |               |  |  |  |
|----------------------------------------------------------------------------------------------------------------------------------|---------------------------------|---------------|--------------------------------|---------------|---------------|--|--|--|
| Roof:                                                                                                                            | Asphalt Shingle                 |               | Construction:                  |               |               |  |  |  |
| Heating:                                                                                                                         | Baseboard,Hot Water,Natural Gas |               | Stucco,Wood Frame,Wood Siding  |               |               |  |  |  |
| Sewer:                                                                                                                           | Public Sewer                    |               | Flooring:                      | Flooring:     |               |  |  |  |
| Ext Feat:                                                                                                                        | Balcony                         |               | Hardwood, Laminate             |               |               |  |  |  |
|                                                                                                                                  |                                 |               | Water Source:                  | Water Source: |               |  |  |  |
|                                                                                                                                  |                                 |               | Public                         |               |               |  |  |  |
|                                                                                                                                  |                                 |               | Fnd/Bsmt:                      |               |               |  |  |  |
|                                                                                                                                  |                                 |               | Poured Concrete                |               |               |  |  |  |
| Kitchen Appl: European Washer/Dryer Combination,Microwave Hoo   Int Feat: No Animal Home,No Smoking Home   Utilities: Utilities: |                                 |               | an,Range,Refrigerator,Window C | overings      |               |  |  |  |
|                                                                                                                                  | Room Information                |               |                                |               |               |  |  |  |
| Room                                                                                                                             | Level                           | Dimensions    | <u>Room</u>                    | Level         | Dimensions    |  |  |  |
| Living Room                                                                                                                      | Main                            | 13`9" x 11`2" | Kitchen                        | Main          | 10`2" x 9`10" |  |  |  |
| Bedroom - Prin                                                                                                                   | nary Main                       | 10`6" x 8`10" | 4pc Bathroom                   | Main          | 0`0" x 0`0"   |  |  |  |
|                                                                                                                                  | -                               |               | Legal/Tax/Financial            |               |               |  |  |  |

| Condo Fee:<br><b>\$425</b>                      |                                                                                                                                                                                            | Title:<br><b>Fee Simple</b><br>Fee Freq:<br><b>Monthly</b>                                                                                                                                                                                                                                                                                                                                                                                                                                                                                                                                                                                                                                                                                                                                                                                                                                                                                                                                                                                                                                                                                                                                   |       | Zoning:<br>M-H1 |  |  |  |
|-------------------------------------------------|--------------------------------------------------------------------------------------------------------------------------------------------------------------------------------------------|----------------------------------------------------------------------------------------------------------------------------------------------------------------------------------------------------------------------------------------------------------------------------------------------------------------------------------------------------------------------------------------------------------------------------------------------------------------------------------------------------------------------------------------------------------------------------------------------------------------------------------------------------------------------------------------------------------------------------------------------------------------------------------------------------------------------------------------------------------------------------------------------------------------------------------------------------------------------------------------------------------------------------------------------------------------------------------------------------------------------------------------------------------------------------------------------|-------|-----------------|--|--|--|
| Legal Desc:                                     | 0714108                                                                                                                                                                                    | Re                                                                                                                                                                                                                                                                                                                                                                                                                                                                                                                                                                                                                                                                                                                                                                                                                                                                                                                                                                                                                                                                                                                                                                                           | marks |                 |  |  |  |
| Pub Rmks:<br>Inclusions:<br>Property Listed By: | throughout, with laminate in<br>appliances including bottom<br>nook with great flow throug<br>bedroom closet, or for the b<br>to the full bathroom. Parkin<br>apartment is well located or | an, Cozy and Bright 1 Bedroom Apartment. Neatly decorated in soft colors to enhance this renovated apartment. There are hardwood Floors<br>ith laminate in the Bathroom. White Colonial Doors and trim in the Open floor plan. The Kitchen has Plenty of Hickory cabinets, with upgraded white<br>luding bottom drawer freezer, built-in Microwave hood fan over the stove. Enjoy the extra space in the built-in Matching pantry. Convenient dining<br>at flow through to the living room. Patio Door access to the Northwest Facing Balcony. Use the European washer/dryer combination in the primary<br>it, or for the bigger loads a coin operated laundry is located on the lower floor. Bedroom also is complimented with hardwood floors with easy access<br>proom. Parking stall (304) is assigned and located at the back of the building, plus plenty of street angle parking is available. This bright cozy<br>well located on the quiet west Sunalta (one way traffic). Close to Parks, Shopping, Entertainment venues, easy access to walking/cycling pathways.<br>to transit. or easy driving roadways! A great Investment or a perfect place to call home!<br>state (Central) |       |                 |  |  |  |