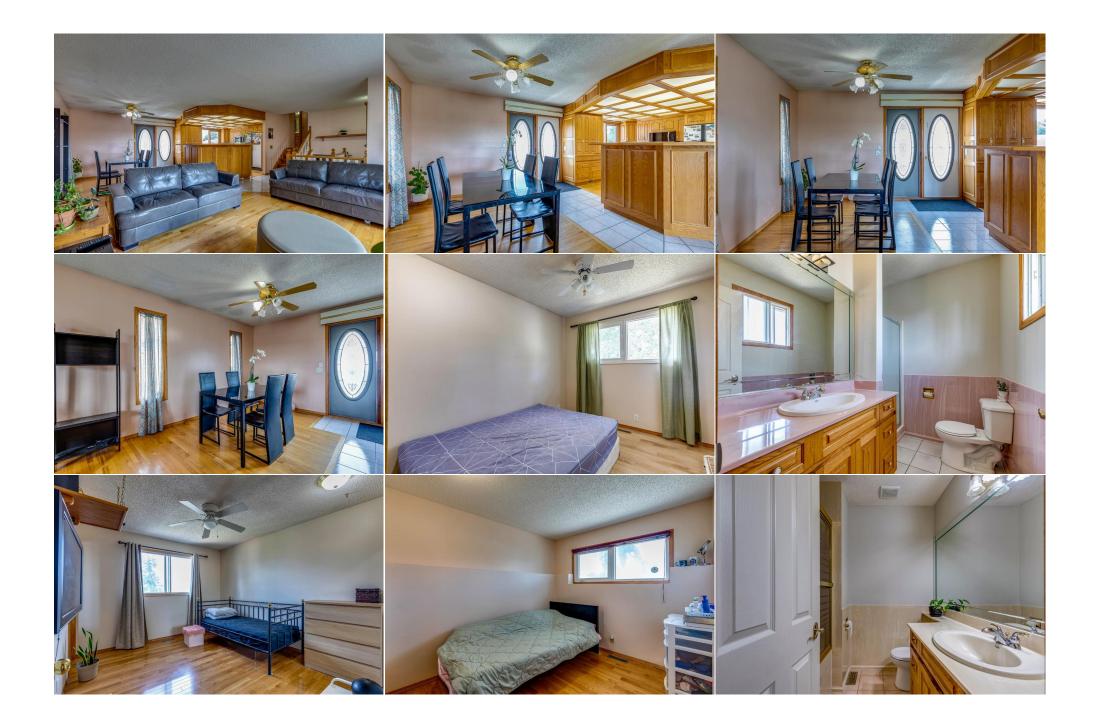

Utilities and Features

| Roof:<br>Heating:<br>Sewer:<br>Ext Feat:                  | Asphalt Shingl<br>Forced Air,Nat<br>Barbecue,Priva | ural Gas                                                                                                   |                                    | Construction:<br>Brick,Vinyl Siding,Wood Frame<br>Flooring:<br>Carpet,Ceramic Tile,Hardwood<br>Water Source:<br>Fnd/Bsmt: |          |               |  |  |
|-----------------------------------------------------------|----------------------------------------------------|------------------------------------------------------------------------------------------------------------|------------------------------------|---------------------------------------------------------------------------------------------------------------------------|----------|---------------|--|--|
| Kitchen Appl: Dishwasher, Dryer, Electric Stove, Garage C |                                                    |                                                                                                            | ove Garage Control(s) Refrigerator | Poured Concrete                                                                                                           |          |               |  |  |
| Int Feat:<br>Utilities:                                   |                                                    | Dishwasher,Dryer,Electric Stove,Garage Control(s),Refrigerator,Washer,Window Coverings<br>Granite Counters |                                    |                                                                                                                           |          |               |  |  |
|                                                           |                                                    |                                                                                                            | Room                               | Information                                                                                                               |          |               |  |  |
| Room                                                      |                                                    | Level                                                                                                      | <u>Dimensions</u>                  | <u>Room</u>                                                                                                               | Level    | Dimensions    |  |  |
| Bedroom - Primary                                         |                                                    | Upper                                                                                                      | 10`10" x 12`10"                    | Bedroom                                                                                                                   | Upper    | 9`0" x 10`4"  |  |  |
| Bedroom                                                   |                                                    | Upper                                                                                                      | 8`11" x 9`1"                       | Bedroom                                                                                                                   | Lower    | 7`11" x 8`8"  |  |  |
| 4pc Bathroom                                              |                                                    | Upper                                                                                                      | 7`2" x 6`6"                        | 3pc Ensuite bath                                                                                                          | Upper    | 7`2" x 6`8"   |  |  |
| 2pc Bathroom                                              |                                                    | Lower                                                                                                      | 3`0" x 7`6"                        | Dining Room                                                                                                               | Main     | 9`4" x 12`8"  |  |  |
| Living Room                                               |                                                    | Main                                                                                                       | 15`1" x 6`0"                       | Kitchen                                                                                                                   | Main     | 14`4" x 13`5" |  |  |
| Family Room                                               |                                                    | Lower                                                                                                      | 15`9" x 13`4"                      | Game Room                                                                                                                 | Basement | 16`1" x 23`9" |  |  |
|                                                           |                                                    |                                                                                                            | Legal/                             | Tax/Financial                                                                                                             |          |               |  |  |

| Title:              | Zoning:                                                                                                                                                                                                                                                                                                                                                                                                                                                                                                                                                                                                                                                                                                                                                                                                                                                 |
|---------------------|---------------------------------------------------------------------------------------------------------------------------------------------------------------------------------------------------------------------------------------------------------------------------------------------------------------------------------------------------------------------------------------------------------------------------------------------------------------------------------------------------------------------------------------------------------------------------------------------------------------------------------------------------------------------------------------------------------------------------------------------------------------------------------------------------------------------------------------------------------|
| <b>Fee Simple</b>   | R-C1                                                                                                                                                                                                                                                                                                                                                                                                                                                                                                                                                                                                                                                                                                                                                                                                                                                    |
| Legal Desc:         | 7110220                                                                                                                                                                                                                                                                                                                                                                                                                                                                                                                                                                                                                                                                                                                                                                                                                                                 |
| Legar Dese.         | Remarks                                                                                                                                                                                                                                                                                                                                                                                                                                                                                                                                                                                                                                                                                                                                                                                                                                                 |
| Pub Rmks:           | TRULY a GEM in TEMPLE4 LEVEL SPLIT, FOUR beds and THREE baths for your growing family, 2,117.5 sqft. of developed living space!!! and TAKE Note>5 small cars can fit in the HUGE garage, safe for HAIL seasons and add'I RV parking with beautiful relaxing fenced backyard with concrete walk ways on the side and bricks sidingsNotably a SPACEY kitchen with oak cabinetry with centre island with bright natural light from sunshine ceiling, OAK wood through out the main and upper floor. Going down, you'll find gas fireplace with again OAK cabinetry with sliding door to the backyard, great for entertaining your guestsvery convenient location, right across Anne Foote School(kindergarten-grade 6), parks/playground, bus stops and a LOT more This HOME will KEEP you amazedBOOK your showing now to see why this HOME is so UNIQUE!! |
| Inclusions:         | N/A                                                                                                                                                                                                                                                                                                                                                                                                                                                                                                                                                                                                                                                                                                                                                                                                                                                     |
| Property Listed By: | Property Solutions Real Estate Group Inc.                                                                                                                                                                                                                                                                                                                                                                                                                                                                                                                                                                                                                                                                                                                                                                                                               |