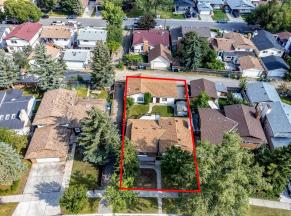

| eneral Information    | <u>l</u>                                                                                           |                   |       | DOM           |               |
|-----------------------|----------------------------------------------------------------------------------------------------|-------------------|-------|---------------|---------------|
| ор Туре:              | Residential                                                                                        |                   |       | 39            |               |
| ub Type:              | Detached                                                                                           |                   |       | <u>Layout</u> |               |
| ty/Town:              | Calgary                                                                                            | Finished Floor Ar | ea    | Beds:         | 4(31)         |
| ear Built:            | 1980                                                                                               | Abv Sqft:         | 1,167 | Baths:        | 2.5 (2 1)     |
| ot Information        |                                                                                                    | Low Sqft:         |       | Style:        | 4 Level Split |
| ot Sz Ar:             | 6,436 sqft                                                                                         | Ttl Sqft:         | 1,167 |               |               |
| ot Shape:             |                                                                                                    |                   |       | Parking       |               |
|                       |                                                                                                    |                   |       | Ttl Park:     | 7             |
|                       |                                                                                                    |                   |       | Garage Sz:    | 5             |
| ccess:                |                                                                                                    |                   |       | 5             |               |
| ot Feat:<br>ark Feat: | Back Yard,Landscaped,Pie Shaped Lot,Private<br>Additional Parking,Quad or More Detached,Rear Drive |                   |       |               |               |

| Title:              | Zoning:                                                                                                                                                                                                                                                                                                                                                                                                                                                                                                                                                                                                                                                                                                                                                                                                                                                 |
|---------------------|---------------------------------------------------------------------------------------------------------------------------------------------------------------------------------------------------------------------------------------------------------------------------------------------------------------------------------------------------------------------------------------------------------------------------------------------------------------------------------------------------------------------------------------------------------------------------------------------------------------------------------------------------------------------------------------------------------------------------------------------------------------------------------------------------------------------------------------------------------|
| <b>Fee Simple</b>   | R-C1                                                                                                                                                                                                                                                                                                                                                                                                                                                                                                                                                                                                                                                                                                                                                                                                                                                    |
| Legal Desc:         | 7110220                                                                                                                                                                                                                                                                                                                                                                                                                                                                                                                                                                                                                                                                                                                                                                                                                                                 |
| Legar Dese.         | Remarks                                                                                                                                                                                                                                                                                                                                                                                                                                                                                                                                                                                                                                                                                                                                                                                                                                                 |
| Pub Rmks:           | TRULY a GEM in TEMPLE4 LEVEL SPLIT, FOUR beds and THREE baths for your growing family, 2,117.5 sqft. of developed living space!!! and TAKE Note>5 small cars can fit in the HUGE garage, safe for HAIL seasons and add'I RV parking with beautiful relaxing fenced backyard with concrete walk ways on the side and bricks sidingsNotably a SPACEY kitchen with oak cabinetry with centre island with bright natural light from sunshine ceiling, OAK wood through out the main and upper floor. Going down, you'll find gas fireplace with again OAK cabinetry with sliding door to the backyard, great for entertaining your guestsvery convenient location, right across Anne Foote School(kindergarten-grade 6), parks/playground, bus stops and a LOT more This HOME will KEEP you amazedBOOK your showing now to see why this HOME is so UNIQUE!! |
| Inclusions:         | N/A                                                                                                                                                                                                                                                                                                                                                                                                                                                                                                                                                                                                                                                                                                                                                                                                                                                     |
| Property Listed By: | Property Solutions Real Estate Group Inc.                                                                                                                                                                                                                                                                                                                                                                                                                                                                                                                                                                                                                                                                                                                                                                                                               |