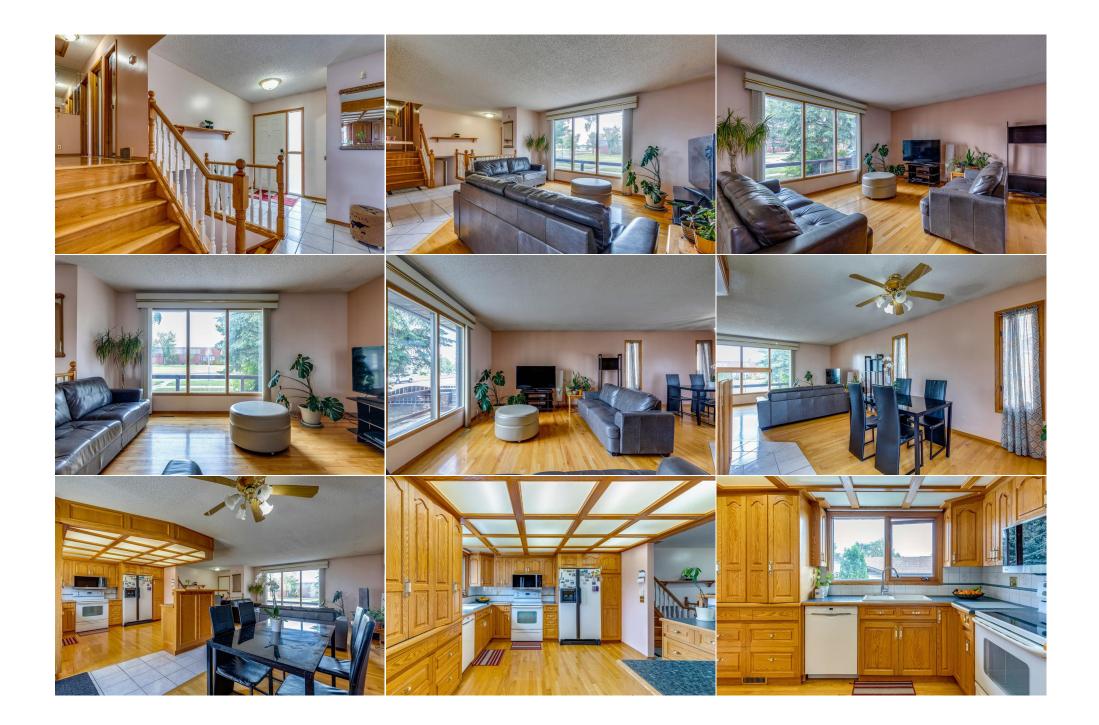

Utilities and Features

| Roof:<br>Heating:<br>Sewer:<br>Ext Feat:                  | Asphalt Shingl<br>Forced Air,Nat<br>Barbecue,Priva | ural Gas                                                                                                   |                                    | Construction:<br>Brick,Vinyl Siding,Wood Frame<br>Flooring:<br>Carpet,Ceramic Tile,Hardwood<br>Water Source:<br>Fnd/Bsmt: |          |               |  |  |
|-----------------------------------------------------------|----------------------------------------------------|------------------------------------------------------------------------------------------------------------|------------------------------------|---------------------------------------------------------------------------------------------------------------------------|----------|---------------|--|--|
| Kitchen Appl: Dishwasher, Dryer, Electric Stove, Garage C |                                                    |                                                                                                            | ove Garage Control(s) Refrigerator | Poured Concrete                                                                                                           |          |               |  |  |
| Int Feat:<br>Utilities:                                   |                                                    | Dishwasher,Dryer,Electric Stove,Garage Control(s),Refrigerator,Washer,Window Coverings<br>Granite Counters |                                    |                                                                                                                           |          |               |  |  |
|                                                           |                                                    |                                                                                                            | Room                               | Information                                                                                                               |          |               |  |  |
| Room                                                      |                                                    | Level                                                                                                      | <u>Dimensions</u>                  | <u>Room</u>                                                                                                               | Level    | Dimensions    |  |  |
| Bedroom - Primary                                         |                                                    | Upper                                                                                                      | 10`10" x 12`10"                    | Bedroom                                                                                                                   | Upper    | 9`0" x 10`4"  |  |  |
| Bedroom                                                   |                                                    | Upper                                                                                                      | 8`11" x 9`1"                       | Bedroom                                                                                                                   | Lower    | 7`11" x 8`8"  |  |  |
| 4pc Bathroom                                              |                                                    | Upper                                                                                                      | 7`2" x 6`6"                        | 3pc Ensuite bath                                                                                                          | Upper    | 7`2" x 6`8"   |  |  |
| 2pc Bathroom                                              |                                                    | Lower                                                                                                      | 3`0" x 7`6"                        | Dining Room                                                                                                               | Main     | 9`4" x 12`8"  |  |  |
| Living Room                                               |                                                    | Main                                                                                                       | 15`1" x 6`0"                       | Kitchen                                                                                                                   | Main     | 14`4" x 13`5" |  |  |
| Family Room                                               |                                                    | Lower                                                                                                      | 15`9" x 13`4"                      | Game Room                                                                                                                 | Basement | 16`1" x 23`9" |  |  |
|                                                           |                                                    |                                                                                                            | Legal/                             | Tax/Financial                                                                                                             |          |               |  |  |

| Title:              | Zoning:                                                                                                                                                                                                                                                                                                                                                                                                                                                                                                                                                                                                                                                                                                                                                                                                                                                 |
|---------------------|---------------------------------------------------------------------------------------------------------------------------------------------------------------------------------------------------------------------------------------------------------------------------------------------------------------------------------------------------------------------------------------------------------------------------------------------------------------------------------------------------------------------------------------------------------------------------------------------------------------------------------------------------------------------------------------------------------------------------------------------------------------------------------------------------------------------------------------------------------|
| <b>Fee Simple</b>   | R-C1                                                                                                                                                                                                                                                                                                                                                                                                                                                                                                                                                                                                                                                                                                                                                                                                                                                    |
| Legal Desc:         | 7110220                                                                                                                                                                                                                                                                                                                                                                                                                                                                                                                                                                                                                                                                                                                                                                                                                                                 |
| Legar Dese.         | Remarks                                                                                                                                                                                                                                                                                                                                                                                                                                                                                                                                                                                                                                                                                                                                                                                                                                                 |
| Pub Rmks:           | TRULY a GEM in TEMPLE4 LEVEL SPLIT, FOUR beds and THREE baths for your growing family, 2,117.5 sqft. of developed living space!!! and TAKE Note>5 small cars can fit in the HUGE garage, safe for HAIL seasons and add'I RV parking with beautiful relaxing fenced backyard with concrete walk ways on the side and bricks sidingsNotably a SPACEY kitchen with oak cabinetry with centre island with bright natural light from sunshine ceiling, OAK wood through out the main and upper floor. Going down, you'll find gas fireplace with again OAK cabinetry with sliding door to the backyard, great for entertaining your guestsvery convenient location, right across Anne Foote School(kindergarten-grade 6), parks/playground, bus stops and a LOT more This HOME will KEEP you amazedBOOK your showing now to see why this HOME is so UNIQUE!! |
| Inclusions:         | N/A                                                                                                                                                                                                                                                                                                                                                                                                                                                                                                                                                                                                                                                                                                                                                                                                                                                     |
| Property Listed By: | Property Solutions Real Estate Group Inc.                                                                                                                                                                                                                                                                                                                                                                                                                                                                                                                                                                                                                                                                                                                                                                                                               |