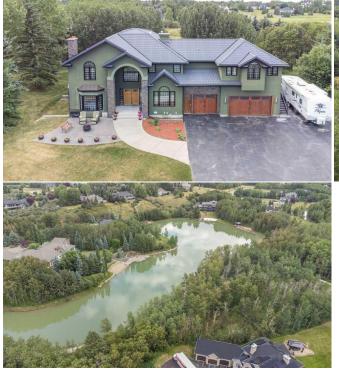

## 27 ALEXA Close, Rural Rocky View County T3R 1B9

|                                          | 2155034   | Area:                                   | Bearspaw_Calg     | Listing<br>Date:                                                                                                                       | 08/03/24 |                                                                                                      | \$2,500,000                                                                    |                                    |                                                                                                                 |                                                                       |
|------------------------------------------|-----------|-----------------------------------------|-------------------|----------------------------------------------------------------------------------------------------------------------------------------|----------|------------------------------------------------------------------------------------------------------|--------------------------------------------------------------------------------|------------------------------------|-----------------------------------------------------------------------------------------------------------------|-----------------------------------------------------------------------|
| Status: Ac                               | ctive     | County:                                 | Rocky View County | Change:                                                                                                                                | None     | Associatio                                                                                           | n: Fort McMurray                                                               |                                    |                                                                                                                 |                                                                       |
|                                          |           |                                         |                   | General Inf<br>Prop Type:<br>Sub Type:<br>City/Town:<br>Year Built:<br>Lot Informa<br>Lot Sz Ar:<br>Lot Shape:<br>Access:<br>Lot Feat: | ation    | Residential<br>Detached<br>Rural Rocky View<br>County<br>1995<br>92,782 sqft<br>Backs on to Park/Gre | <u>Finished Floor Area</u><br>Abv Sqft:<br>Low Sqft:<br>Ttl Sqft:<br>Ttl Sqft: | 4,359<br>4,359<br>ac.Environmental | DOM<br>109<br>Layout<br>Beds:<br>Baths:<br>Style:<br>Parking<br>Ttl Park:<br>Garage Sz:<br>Reserve.Landscaped.P | 7 (6 1 )<br>5.5 (5 1)<br>2 Storey,Acreage<br>with Residence<br>0<br>3 |
|                                          | C. C. Man |                                         |                   |                                                                                                                                        |          | Slope                                                                                                | •                                                                              |                                    | Reserve, Lanuscapeu,                                                                                            | ie Shapea Lot,i Mate, Koning                                          |
|                                          |           |                                         |                   | Park Feat:                                                                                                                             |          | Quad or More Detacl<br>Utilities and Feature                                                         |                                                                                | ttached                            |                                                                                                                 |                                                                       |
| Roof:<br>Heating:<br>Sewer:<br>Ext Feat: |           | ced Air,Natura<br>I,Septic Tank<br>t(s) | al Gas            |                                                                                                                                        |          | Construct<br>Stone,St<br>Flooring:<br>Carpet,H<br>Water Sou<br>Co-opera<br>Fnd/Bsmt<br>Poured C      | ucco<br>ardwood<br>urce:<br>tive                                               |                                    |                                                                                                                 |                                                                       |
| Kitchen Appl:<br>Int Feat:               |           | Breakfas                                |                   |                                                                                                                                        |          | age Control(s),Inducti                                                                               | on Cooktop,Microw                                                              |                                    | Window Coverings<br>rs,Jetted Tub,Kitchen Is                                                                    | land,Pantry,Separate                                                  |
| Utilities:                               |           |                                         |                   |                                                                                                                                        |          | Room Information                                                                                     |                                                                                |                                    |                                                                                                                 |                                                                       |
| <u>Room</u><br>2pc Bathroor<br>Den       | m         | <u>Level</u><br>Main<br>Main            |                   | Dimension<br>4`9" x 4`1<br>11`4" x 12                                                                                                  | 11"      | <u>Room</u><br>Breakfas<br>Dining R<br>Kitchen                                                       |                                                                                | <u>Level</u><br>Main<br>Main       | 16                                                                                                              | n <u>ensions</u><br>`11" x 11`3"<br>`0" x 21`5"                       |

| 4pc Bathroom         | Upper<br>Upper<br>Basement                                                                                                                                                                                                                                                                                                                      | 14`5" x 14`2"<br>11`8" x 13`10"<br>12`3" x 12`11"<br>15`2" x 14`8"<br>8`3" x 5`0"                                                                                                                                                                                                                                                                                                                                                                                                                               | Bedroom<br>Bedroom<br>Family Room<br>Walk-In Closet<br>Bedroom                                                                                                                                                                                                                                                                                                                                                                                                                                    | Upper<br>Upper<br>Upper<br>Upper<br>Basement                                                                                                                                                                                                                                                                                                                                                                                 | 11`6" x 14`6"<br>14`7" x 14`0"<br>19`5" x 21`0"<br>8`7" x 16`4"<br>13`6" x 11`10"                                                          |
|----------------------|-------------------------------------------------------------------------------------------------------------------------------------------------------------------------------------------------------------------------------------------------------------------------------------------------------------------------------------------------|-----------------------------------------------------------------------------------------------------------------------------------------------------------------------------------------------------------------------------------------------------------------------------------------------------------------------------------------------------------------------------------------------------------------------------------------------------------------------------------------------------------------|---------------------------------------------------------------------------------------------------------------------------------------------------------------------------------------------------------------------------------------------------------------------------------------------------------------------------------------------------------------------------------------------------------------------------------------------------------------------------------------------------|------------------------------------------------------------------------------------------------------------------------------------------------------------------------------------------------------------------------------------------------------------------------------------------------------------------------------------------------------------------------------------------------------------------------------|--------------------------------------------------------------------------------------------------------------------------------------------|
| Cold Room/Cellar     | Basement                                                                                                                                                                                                                                                                                                                                        | 7`7" x 12`0"                                                                                                                                                                                                                                                                                                                                                                                                                                                                                                    | Game Room                                                                                                                                                                                                                                                                                                                                                                                                                                                                                         | Basement                                                                                                                                                                                                                                                                                                                                                                                                                     | 45`0" x 33`5"                                                                                                                              |
| Furnace/Utility Room | Basement                                                                                                                                                                                                                                                                                                                                        | 21`7" x 22`9"                                                                                                                                                                                                                                                                                                                                                                                                                                                                                                   | Legal/Tax/Financial                                                                                                                                                                                                                                                                                                                                                                                                                                                                               |                                                                                                                                                                                                                                                                                                                                                                                                                              |                                                                                                                                            |
|                      |                                                                                                                                                                                                                                                                                                                                                 |                                                                                                                                                                                                                                                                                                                                                                                                                                                                                                                 |                                                                                                                                                                                                                                                                                                                                                                                                                                                                                                   |                                                                                                                                                                                                                                                                                                                                                                                                                              |                                                                                                                                            |
| Title:<br>Fee Simple |                                                                                                                                                                                                                                                                                                                                                 | Zoning:<br><b>R-1/R-CRD</b>                                                                                                                                                                                                                                                                                                                                                                                                                                                                                     |                                                                                                                                                                                                                                                                                                                                                                                                                                                                                                   |                                                                                                                                                                                                                                                                                                                                                                                                                              |                                                                                                                                            |
| Legal Desc:          | 9411421                                                                                                                                                                                                                                                                                                                                         | R-1/R-CRD                                                                                                                                                                                                                                                                                                                                                                                                                                                                                                       |                                                                                                                                                                                                                                                                                                                                                                                                                                                                                                   |                                                                                                                                                                                                                                                                                                                                                                                                                              |                                                                                                                                            |
| Legal Desc.          | 5411411                                                                                                                                                                                                                                                                                                                                         |                                                                                                                                                                                                                                                                                                                                                                                                                                                                                                                 | Remarks                                                                                                                                                                                                                                                                                                                                                                                                                                                                                           |                                                                                                                                                                                                                                                                                                                                                                                                                              |                                                                                                                                            |
|                      | with a pleasing view a                                                                                                                                                                                                                                                                                                                          | nd built in wood desk and floor to                                                                                                                                                                                                                                                                                                                                                                                                                                                                              | ceiling cabinetry. The entry also                                                                                                                                                                                                                                                                                                                                                                                                                                                                 | leads into the bright and space                                                                                                                                                                                                                                                                                                                                                                                              | staircase. Just off the entry is a large office<br>ious living room with a stone surround wood<br>for 16. and double doors that lead to an |
| Inclusions:          | with a pleasing view a<br>burning fireplace with<br>expansive two-level do<br>microwave and dishwa<br>the circular staircase,<br>and a sizable walk-in o<br>contains a large living<br>bright, fully developed<br>an additional bedroom<br>finish off the basemen<br>The driveway also lead<br>For those wanting priv<br>access to a large shop | and built in wood desk and floor to<br>gas assist for cozy evenings. The<br>eck with a wood fired pizza oven a<br>asher, a Bosch cooktop and a sizak<br>there are five bedrooms, all with<br>closet with built-in shelving. There<br>room, bedroom (with walk-in clos<br>d walkout basement is home to an<br>n, with new carpet and a walk-in clos<br>the to the oversized garage / shop,<br>vacy, enjoy outdoor activities and<br>b, this is your home, as it truly deli<br>oom table with granite top, Custor | ceiling cabinetry. The entry also<br>dining room holds a gorgeous cus<br>and an over-sized round table, all<br>oble pantry. The main floor is comp<br>new carpets. The primary bedroor<br>are an additional two bathrooms<br>aet), bathroom (4 piece), kitchener<br>other wood burning fireplace with<br>loset, as well as a 4 piece bathroo<br>enspace with volleyball court and a<br>perfect for any do-it-yourself med<br>nature, take pleasure in vast wind<br>vers on all of these features. | leads into the bright and spaci<br>stom dining table with seating<br>excellent for entertaining. The<br>bleted by a spacious laundry/m<br>m is luxurious with a newly ren<br>s (3 and 4 piece). The upstairs<br>tte, washer/dryer connections<br>n gas assist and plenty of room<br>om. Utility room, with new cont<br>stairs back up to the multi-leve<br>chanic, the tennis court (surroo<br>dows bringing light and warmt | • • •                                                                                                                                      |