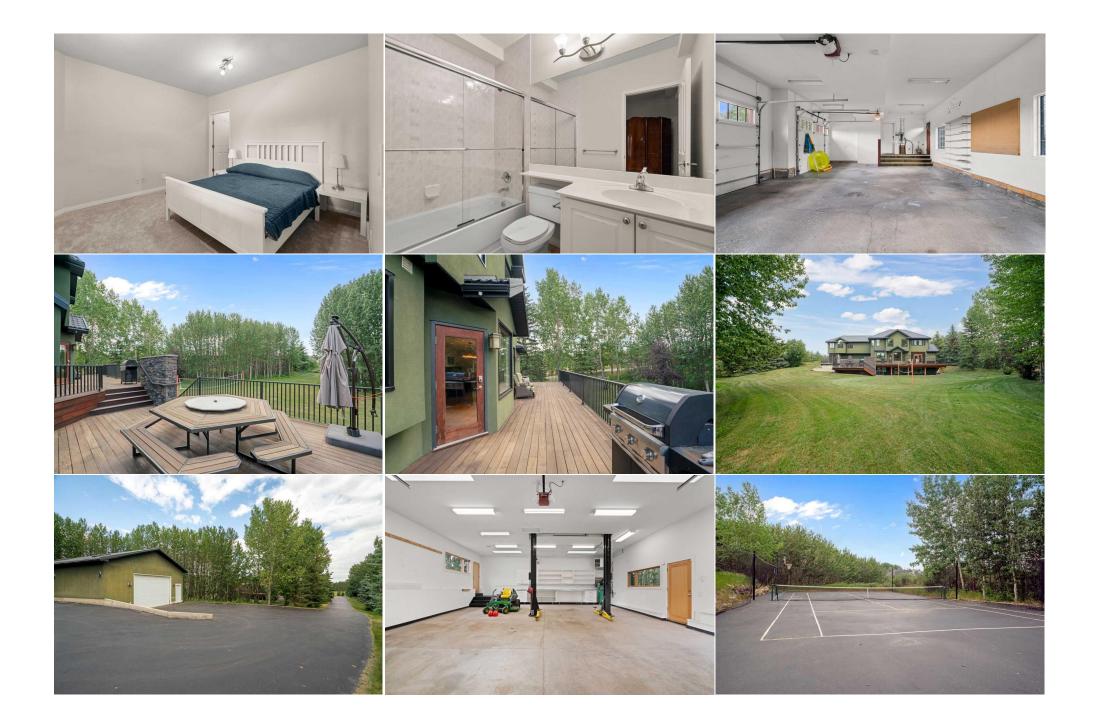

## 27 ALEXA Close, Rural Rocky View County T3R 1B9

|                                          | 2155034   | Area:                                   | Bearspaw_Calg     | Listing<br>Date:                                                                                                                       | 08/03/24 |                                                                                                      | \$2,500,000                                                                    |                                    |                                                                                                                 |                                                                       |
|------------------------------------------|-----------|-----------------------------------------|-------------------|----------------------------------------------------------------------------------------------------------------------------------------|----------|------------------------------------------------------------------------------------------------------|--------------------------------------------------------------------------------|------------------------------------|-----------------------------------------------------------------------------------------------------------------|-----------------------------------------------------------------------|
| Status: Ac                               | ctive     | County:                                 | Rocky View County | Change:                                                                                                                                | None     | Associatio                                                                                           | n: Fort McMurray                                                               |                                    |                                                                                                                 |                                                                       |
|                                          |           |                                         |                   | General Inf<br>Prop Type:<br>Sub Type:<br>City/Town:<br>Year Built:<br>Lot Informa<br>Lot Sz Ar:<br>Lot Shape:<br>Access:<br>Lot Feat: | ation    | Residential<br>Detached<br>Rural Rocky View<br>County<br>1995<br>92,782 sqft<br>Backs on to Park/Gre | <u>Finished Floor Area</u><br>Abv Sqft:<br>Low Sqft:<br>Ttl Sqft:<br>Ttl Sqft: | 4,359<br>4,359<br>ac.Environmental | DOM<br>109<br>Layout<br>Beds:<br>Baths:<br>Style:<br>Parking<br>Ttl Park:<br>Garage Sz:<br>Reserve.Landscaped.P | 7 (6 1 )<br>5.5 (5 1)<br>2 Storey,Acreage<br>with Residence<br>0<br>3 |
|                                          | C. C. Man |                                         |                   |                                                                                                                                        |          | Slope                                                                                                | •                                                                              |                                    | Reserve, Lanuscapeu,                                                                                            | ie Shapea Lot,i Mate, Koning                                          |
|                                          |           |                                         |                   | Park Feat:                                                                                                                             |          | Quad or More Detacl<br>Utilities and Feature                                                         |                                                                                | ttached                            |                                                                                                                 |                                                                       |
| Roof:<br>Heating:<br>Sewer:<br>Ext Feat: |           | ced Air,Natura<br>I,Septic Tank<br>t(s) | al Gas            |                                                                                                                                        |          | Construct<br>Stone,St<br>Flooring:<br>Carpet,H<br>Water Sou<br>Co-opera<br>Fnd/Bsmt<br>Poured C      | ucco<br>ardwood<br>urce:<br>tive                                               |                                    |                                                                                                                 |                                                                       |
| Kitchen Appl:<br>Int Feat:               |           | Breakfas                                |                   |                                                                                                                                        |          | age Control(s),Inducti                                                                               | on Cooktop,Microw                                                              |                                    | Window Coverings<br>rs,Jetted Tub,Kitchen Is                                                                    | land,Pantry,Separate                                                  |
| Utilities:                               |           |                                         |                   |                                                                                                                                        |          | Room Information                                                                                     |                                                                                |                                    |                                                                                                                 |                                                                       |
| <u>Room</u><br>2pc Bathroor<br>Den       | m         | <u>Level</u><br>Main<br>Main            |                   | Dimension<br>4`9" x 4`1<br>11`4" x 12                                                                                                  | 11"      | <u>Room</u><br>Breakfas<br>Dining R<br>Kitchen                                                       |                                                                                | <u>Level</u><br>Main<br>Main       | 16                                                                                                              | n <u>ensions</u><br>`11" x 11`3"<br>`0" x 21`5"                       |

| 4pc Bathroom         | Upper<br>Upper<br>Basement                                                                                                                                                                                                                                                                                                                      | 14`5" x 14`2"<br>11`8" x 13`10"<br>12`3" x 12`11"<br>15`2" x 14`8"<br>8`3" x 5`0"                                                                                                                                                                                                                                                                                                                                                                                                                               | Bedroom<br>Bedroom<br>Family Room<br>Walk-In Closet<br>Bedroom                                                                                                                                                                                                                                                                                                                                                                                                                                    | Upper<br>Upper<br>Upper<br>Upper<br>Basement                                                                                                                                                                                                                                                                                                                                                                                 | 11`6" x 14`6"<br>14`7" x 14`0"<br>19`5" x 21`0"<br>8`7" x 16`4"<br>13`6" x 11`10"                                                          |
|----------------------|-------------------------------------------------------------------------------------------------------------------------------------------------------------------------------------------------------------------------------------------------------------------------------------------------------------------------------------------------|-----------------------------------------------------------------------------------------------------------------------------------------------------------------------------------------------------------------------------------------------------------------------------------------------------------------------------------------------------------------------------------------------------------------------------------------------------------------------------------------------------------------|---------------------------------------------------------------------------------------------------------------------------------------------------------------------------------------------------------------------------------------------------------------------------------------------------------------------------------------------------------------------------------------------------------------------------------------------------------------------------------------------------|------------------------------------------------------------------------------------------------------------------------------------------------------------------------------------------------------------------------------------------------------------------------------------------------------------------------------------------------------------------------------------------------------------------------------|--------------------------------------------------------------------------------------------------------------------------------------------|
| Cold Room/Cellar     | Basement                                                                                                                                                                                                                                                                                                                                        | 7`7" x 12`0"                                                                                                                                                                                                                                                                                                                                                                                                                                                                                                    | Game Room                                                                                                                                                                                                                                                                                                                                                                                                                                                                                         | Basement                                                                                                                                                                                                                                                                                                                                                                                                                     | 45`0" x 33`5"                                                                                                                              |
| Furnace/Utility Room | Basement                                                                                                                                                                                                                                                                                                                                        | 21`7" x 22`9"                                                                                                                                                                                                                                                                                                                                                                                                                                                                                                   | Legal/Tax/Financial                                                                                                                                                                                                                                                                                                                                                                                                                                                                               |                                                                                                                                                                                                                                                                                                                                                                                                                              |                                                                                                                                            |
|                      |                                                                                                                                                                                                                                                                                                                                                 |                                                                                                                                                                                                                                                                                                                                                                                                                                                                                                                 |                                                                                                                                                                                                                                                                                                                                                                                                                                                                                                   |                                                                                                                                                                                                                                                                                                                                                                                                                              |                                                                                                                                            |
| Title:<br>Fee Simple |                                                                                                                                                                                                                                                                                                                                                 | Zoning:<br><b>R-1/R-CRD</b>                                                                                                                                                                                                                                                                                                                                                                                                                                                                                     |                                                                                                                                                                                                                                                                                                                                                                                                                                                                                                   |                                                                                                                                                                                                                                                                                                                                                                                                                              |                                                                                                                                            |
| Legal Desc:          | 9411421                                                                                                                                                                                                                                                                                                                                         | R-1/R-CRD                                                                                                                                                                                                                                                                                                                                                                                                                                                                                                       |                                                                                                                                                                                                                                                                                                                                                                                                                                                                                                   |                                                                                                                                                                                                                                                                                                                                                                                                                              |                                                                                                                                            |
| Legal Desc.          | 5411411                                                                                                                                                                                                                                                                                                                                         |                                                                                                                                                                                                                                                                                                                                                                                                                                                                                                                 | Remarks                                                                                                                                                                                                                                                                                                                                                                                                                                                                                           |                                                                                                                                                                                                                                                                                                                                                                                                                              |                                                                                                                                            |
|                      | with a pleasing view a                                                                                                                                                                                                                                                                                                                          | nd built in wood desk and floor to                                                                                                                                                                                                                                                                                                                                                                                                                                                                              | ceiling cabinetry. The entry also                                                                                                                                                                                                                                                                                                                                                                                                                                                                 | leads into the bright and space                                                                                                                                                                                                                                                                                                                                                                                              | staircase. Just off the entry is a large office<br>ious living room with a stone surround wood<br>for 16. and double doors that lead to an |
| Inclusions:          | with a pleasing view a<br>burning fireplace with<br>expansive two-level do<br>microwave and dishwa<br>the circular staircase,<br>and a sizable walk-in o<br>contains a large living<br>bright, fully developed<br>an additional bedroom<br>finish off the basemen<br>The driveway also lead<br>For those wanting priv<br>access to a large shop | and built in wood desk and floor to<br>gas assist for cozy evenings. The<br>eck with a wood fired pizza oven a<br>asher, a Bosch cooktop and a sizak<br>there are five bedrooms, all with<br>closet with built-in shelving. There<br>room, bedroom (with walk-in clos<br>d walkout basement is home to an<br>n, with new carpet and a walk-in clos<br>the to the oversized garage / shop,<br>vacy, enjoy outdoor activities and<br>b, this is your home, as it truly deli<br>oom table with granite top, Custor | ceiling cabinetry. The entry also<br>dining room holds a gorgeous cus<br>and an over-sized round table, all<br>oble pantry. The main floor is comp<br>new carpets. The primary bedroor<br>are an additional two bathrooms<br>aet), bathroom (4 piece), kitchener<br>other wood burning fireplace with<br>loset, as well as a 4 piece bathroo<br>enspace with volleyball court and a<br>perfect for any do-it-yourself med<br>nature, take pleasure in vast wind<br>vers on all of these features. | leads into the bright and spaci<br>stom dining table with seating<br>excellent for entertaining. The<br>bleted by a spacious laundry/m<br>m is luxurious with a newly ren<br>s (3 and 4 piece). The upstairs<br>tte, washer/dryer connections<br>n gas assist and plenty of room<br>om. Utility room, with new cont<br>stairs back up to the multi-leve<br>chanic, the tennis court (surroo<br>dows bringing light and warmt | • • •                                                                                                                                      |