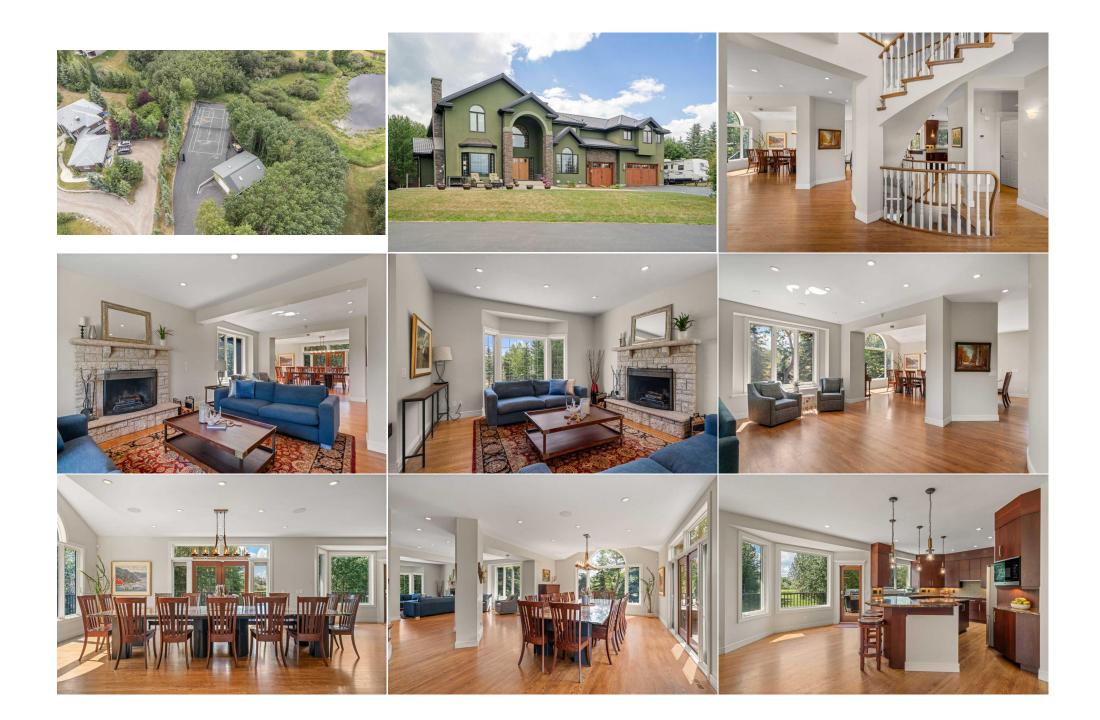

## 27 ALEXA Close, Rural Rocky View County T3R 1B9

|                                          | 2155034   | Area:                                   | Bearspaw_Calg     | Listing<br>Date:                                                                                                                       | 08/03/24 |                                                                                                      | \$2,500,000                                                                    |                                    |                                                                                                                 |                                                                       |
|------------------------------------------|-----------|-----------------------------------------|-------------------|----------------------------------------------------------------------------------------------------------------------------------------|----------|------------------------------------------------------------------------------------------------------|--------------------------------------------------------------------------------|------------------------------------|-----------------------------------------------------------------------------------------------------------------|-----------------------------------------------------------------------|
| Status: Ac                               | ctive     | County:                                 | Rocky View County | Change:                                                                                                                                | None     | Associatio                                                                                           | n: Fort McMurray                                                               |                                    |                                                                                                                 |                                                                       |
|                                          |           |                                         |                   | General Inf<br>Prop Type:<br>Sub Type:<br>City/Town:<br>Year Built:<br>Lot Informa<br>Lot Sz Ar:<br>Lot Shape:<br>Access:<br>Lot Feat: | ation    | Residential<br>Detached<br>Rural Rocky View<br>County<br>1995<br>92,782 sqft<br>Backs on to Park/Gre | <u>Finished Floor Area</u><br>Abv Sqft:<br>Low Sqft:<br>Ttl Sqft:<br>Ttl Sqft: | 4,359<br>4,359<br>ac.Environmental | DOM<br>109<br>Layout<br>Beds:<br>Baths:<br>Style:<br>Parking<br>Ttl Park:<br>Garage Sz:<br>Reserve.Landscaped.P | 7 (6 1 )<br>5.5 (5 1)<br>2 Storey,Acreage<br>with Residence<br>0<br>3 |
|                                          | C. C. Man |                                         |                   |                                                                                                                                        |          | Slope                                                                                                | •                                                                              |                                    | Reserve, Lanuscapeu,                                                                                            | ie Shapea Lot,i Mate, Koning                                          |
|                                          |           |                                         |                   | Park Feat:                                                                                                                             |          | Quad or More Detacl<br>Utilities and Feature                                                         |                                                                                | ttached                            |                                                                                                                 |                                                                       |
| Roof:<br>Heating:<br>Sewer:<br>Ext Feat: |           | ced Air,Natura<br>I,Septic Tank<br>t(s) | al Gas            |                                                                                                                                        |          | Construct<br>Stone,St<br>Flooring:<br>Carpet,H<br>Water Sou<br>Co-opera<br>Fnd/Bsmt<br>Poured C      | ucco<br>ardwood<br>urce:<br>tive                                               |                                    |                                                                                                                 |                                                                       |
| Kitchen Appl:<br>Int Feat:               |           | Breakfas                                |                   |                                                                                                                                        |          | age Control(s),Inducti                                                                               | on Cooktop,Microw                                                              |                                    | Window Coverings<br>rs,Jetted Tub,Kitchen Is                                                                    | land,Pantry,Separate                                                  |
| Utilities:                               |           |                                         |                   |                                                                                                                                        |          | Room Information                                                                                     |                                                                                |                                    |                                                                                                                 |                                                                       |
| <u>Room</u><br>2pc Bathroor<br>Den       | m         | <u>Level</u><br>Main<br>Main            |                   | Dimension<br>4`9" x 4`1<br>11`4" x 12                                                                                                  | 11"      | <u>Room</u><br>Breakfas<br>Dining R<br>Kitchen                                                       |                                                                                | <u>Level</u><br>Main<br>Main       | 16                                                                                                              | n <u>ensions</u><br>`11" x 11`3"<br>`0" x 21`5"                       |

| 4pc Bathroom         | Upper<br>Upper<br>Basement                                                                                                                                                                                                                                                                                                                      | 14`5" x 14`2"<br>11`8" x 13`10"<br>12`3" x 12`11"<br>15`2" x 14`8"<br>8`3" x 5`0"                                                                                                                                                                                                                                                                                                                                                                                                                               | Bedroom<br>Bedroom<br>Family Room<br>Walk-In Closet<br>Bedroom                                                                                                                                                                                                                                                                                                                                                                                                                                    | Upper<br>Upper<br>Upper<br>Upper<br>Basement                                                                                                                                                                                                                                                                                                                                                                                 | 11`6" x 14`6"<br>14`7" x 14`0"<br>19`5" x 21`0"<br>8`7" x 16`4"<br>13`6" x 11`10"                                                          |
|----------------------|-------------------------------------------------------------------------------------------------------------------------------------------------------------------------------------------------------------------------------------------------------------------------------------------------------------------------------------------------|-----------------------------------------------------------------------------------------------------------------------------------------------------------------------------------------------------------------------------------------------------------------------------------------------------------------------------------------------------------------------------------------------------------------------------------------------------------------------------------------------------------------|---------------------------------------------------------------------------------------------------------------------------------------------------------------------------------------------------------------------------------------------------------------------------------------------------------------------------------------------------------------------------------------------------------------------------------------------------------------------------------------------------|------------------------------------------------------------------------------------------------------------------------------------------------------------------------------------------------------------------------------------------------------------------------------------------------------------------------------------------------------------------------------------------------------------------------------|--------------------------------------------------------------------------------------------------------------------------------------------|
| Cold Room/Cellar     | Basement                                                                                                                                                                                                                                                                                                                                        | 7`7" x 12`0"                                                                                                                                                                                                                                                                                                                                                                                                                                                                                                    | Game Room                                                                                                                                                                                                                                                                                                                                                                                                                                                                                         | Basement                                                                                                                                                                                                                                                                                                                                                                                                                     | 45`0" x 33`5"                                                                                                                              |
| Furnace/Utility Room | Basement                                                                                                                                                                                                                                                                                                                                        | 21`7" x 22`9"                                                                                                                                                                                                                                                                                                                                                                                                                                                                                                   | Legal/Tax/Financial                                                                                                                                                                                                                                                                                                                                                                                                                                                                               |                                                                                                                                                                                                                                                                                                                                                                                                                              |                                                                                                                                            |
|                      |                                                                                                                                                                                                                                                                                                                                                 |                                                                                                                                                                                                                                                                                                                                                                                                                                                                                                                 |                                                                                                                                                                                                                                                                                                                                                                                                                                                                                                   |                                                                                                                                                                                                                                                                                                                                                                                                                              |                                                                                                                                            |
| Title:<br>Fee Simple |                                                                                                                                                                                                                                                                                                                                                 | Zoning:<br><b>R-1/R-CRD</b>                                                                                                                                                                                                                                                                                                                                                                                                                                                                                     |                                                                                                                                                                                                                                                                                                                                                                                                                                                                                                   |                                                                                                                                                                                                                                                                                                                                                                                                                              |                                                                                                                                            |
| Legal Desc:          | 9411421                                                                                                                                                                                                                                                                                                                                         | R-1/R-CRD                                                                                                                                                                                                                                                                                                                                                                                                                                                                                                       |                                                                                                                                                                                                                                                                                                                                                                                                                                                                                                   |                                                                                                                                                                                                                                                                                                                                                                                                                              |                                                                                                                                            |
| Legal Desc.          | 5411411                                                                                                                                                                                                                                                                                                                                         |                                                                                                                                                                                                                                                                                                                                                                                                                                                                                                                 | Remarks                                                                                                                                                                                                                                                                                                                                                                                                                                                                                           |                                                                                                                                                                                                                                                                                                                                                                                                                              |                                                                                                                                            |
|                      | with a pleasing view a                                                                                                                                                                                                                                                                                                                          | nd built in wood desk and floor to                                                                                                                                                                                                                                                                                                                                                                                                                                                                              | ceiling cabinetry. The entry also                                                                                                                                                                                                                                                                                                                                                                                                                                                                 | leads into the bright and space                                                                                                                                                                                                                                                                                                                                                                                              | staircase. Just off the entry is a large office<br>ious living room with a stone surround wood<br>for 16. and double doors that lead to an |
| Inclusions:          | with a pleasing view a<br>burning fireplace with<br>expansive two-level do<br>microwave and dishwa<br>the circular staircase,<br>and a sizable walk-in o<br>contains a large living<br>bright, fully developed<br>an additional bedroom<br>finish off the basemen<br>The driveway also lead<br>For those wanting priv<br>access to a large shop | and built in wood desk and floor to<br>gas assist for cozy evenings. The<br>eck with a wood fired pizza oven a<br>asher, a Bosch cooktop and a sizak<br>there are five bedrooms, all with<br>closet with built-in shelving. There<br>room, bedroom (with walk-in clos<br>d walkout basement is home to an<br>n, with new carpet and a walk-in clos<br>the to the oversized garage / shop,<br>vacy, enjoy outdoor activities and<br>b, this is your home, as it truly deli<br>oom table with granite top, Custor | ceiling cabinetry. The entry also<br>dining room holds a gorgeous cus<br>and an over-sized round table, all<br>oble pantry. The main floor is comp<br>new carpets. The primary bedroor<br>are an additional two bathrooms<br>aet), bathroom (4 piece), kitchener<br>other wood burning fireplace with<br>loset, as well as a 4 piece bathroo<br>enspace with volleyball court and a<br>perfect for any do-it-yourself med<br>nature, take pleasure in vast wind<br>vers on all of these features. | leads into the bright and spaci<br>stom dining table with seating<br>excellent for entertaining. The<br>bleted by a spacious laundry/m<br>m is luxurious with a newly ren<br>s (3 and 4 piece). The upstairs<br>tte, washer/dryer connections<br>n gas assist and plenty of room<br>om. Utility room, with new cont<br>stairs back up to the multi-leve<br>chanic, the tennis court (surroo<br>dows bringing light and warmt | • • •                                                                                                                                      |