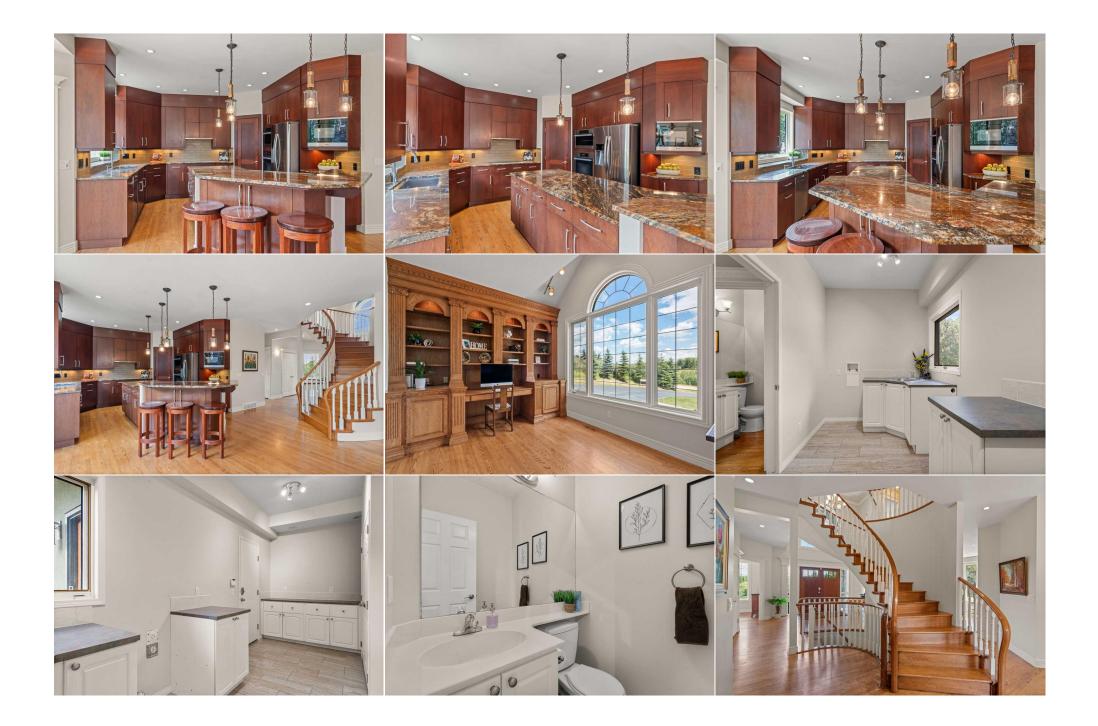

| 4pc Bathroom         | Upper<br>Upper<br>Basement                                                                                                                                                                                                                                                                                                                      | 14`5" x 14`2"<br>11`8" x 13`10"<br>12`3" x 12`11"<br>15`2" x 14`8"<br>8`3" x 5`0"                                                                                                                                                                                                                                                                                                                                                                                                                               | Bedroom<br>Bedroom<br>Family Room<br>Walk-In Closet<br>Bedroom                                                                                                                                                                                                                                                                                                                                                                                                                                    | Upper<br>Upper<br>Upper<br>Upper<br>Basement                                                                                                                                                                                                                                                                                                                                                                                 | 11`6" x 14`6"<br>14`7" x 14`0"<br>19`5" x 21`0"<br>8`7" x 16`4"<br>13`6" x 11`10"                                                          |
|----------------------|-------------------------------------------------------------------------------------------------------------------------------------------------------------------------------------------------------------------------------------------------------------------------------------------------------------------------------------------------|-----------------------------------------------------------------------------------------------------------------------------------------------------------------------------------------------------------------------------------------------------------------------------------------------------------------------------------------------------------------------------------------------------------------------------------------------------------------------------------------------------------------|---------------------------------------------------------------------------------------------------------------------------------------------------------------------------------------------------------------------------------------------------------------------------------------------------------------------------------------------------------------------------------------------------------------------------------------------------------------------------------------------------|------------------------------------------------------------------------------------------------------------------------------------------------------------------------------------------------------------------------------------------------------------------------------------------------------------------------------------------------------------------------------------------------------------------------------|--------------------------------------------------------------------------------------------------------------------------------------------|
| Cold Room/Cellar     | Basement                                                                                                                                                                                                                                                                                                                                        | 7`7" x 12`0"                                                                                                                                                                                                                                                                                                                                                                                                                                                                                                    | Game Room                                                                                                                                                                                                                                                                                                                                                                                                                                                                                         | Basement                                                                                                                                                                                                                                                                                                                                                                                                                     | 45`0" x 33`5"                                                                                                                              |
| Furnace/Utility Room | Basement                                                                                                                                                                                                                                                                                                                                        | 21`7" x 22`9"                                                                                                                                                                                                                                                                                                                                                                                                                                                                                                   | Legal/Tax/Financial                                                                                                                                                                                                                                                                                                                                                                                                                                                                               |                                                                                                                                                                                                                                                                                                                                                                                                                              |                                                                                                                                            |
|                      |                                                                                                                                                                                                                                                                                                                                                 |                                                                                                                                                                                                                                                                                                                                                                                                                                                                                                                 |                                                                                                                                                                                                                                                                                                                                                                                                                                                                                                   |                                                                                                                                                                                                                                                                                                                                                                                                                              |                                                                                                                                            |
| Title:<br>Fee Simple |                                                                                                                                                                                                                                                                                                                                                 | Zoning:<br><b>R-1/R-CRD</b>                                                                                                                                                                                                                                                                                                                                                                                                                                                                                     |                                                                                                                                                                                                                                                                                                                                                                                                                                                                                                   |                                                                                                                                                                                                                                                                                                                                                                                                                              |                                                                                                                                            |
| Legal Desc:          | 9411421                                                                                                                                                                                                                                                                                                                                         | R-1/R-CRD                                                                                                                                                                                                                                                                                                                                                                                                                                                                                                       |                                                                                                                                                                                                                                                                                                                                                                                                                                                                                                   |                                                                                                                                                                                                                                                                                                                                                                                                                              |                                                                                                                                            |
| Legal Desc.          | 5411411                                                                                                                                                                                                                                                                                                                                         |                                                                                                                                                                                                                                                                                                                                                                                                                                                                                                                 | Remarks                                                                                                                                                                                                                                                                                                                                                                                                                                                                                           |                                                                                                                                                                                                                                                                                                                                                                                                                              |                                                                                                                                            |
|                      | with a pleasing view a                                                                                                                                                                                                                                                                                                                          | nd built in wood desk and floor to                                                                                                                                                                                                                                                                                                                                                                                                                                                                              | ceiling cabinetry. The entry also                                                                                                                                                                                                                                                                                                                                                                                                                                                                 | leads into the bright and space                                                                                                                                                                                                                                                                                                                                                                                              | staircase. Just off the entry is a large office<br>ious living room with a stone surround wood<br>for 16. and double doors that lead to an |
| Inclusions:          | with a pleasing view a<br>burning fireplace with<br>expansive two-level do<br>microwave and dishwa<br>the circular staircase,<br>and a sizable walk-in o<br>contains a large living<br>bright, fully developed<br>an additional bedroom<br>finish off the basemen<br>The driveway also lead<br>For those wanting priv<br>access to a large shop | and built in wood desk and floor to<br>gas assist for cozy evenings. The<br>eck with a wood fired pizza oven a<br>asher, a Bosch cooktop and a sizak<br>there are five bedrooms, all with<br>closet with built-in shelving. There<br>room, bedroom (with walk-in clos<br>d walkout basement is home to an<br>n, with new carpet and a walk-in clos<br>the to the oversized garage / shop,<br>vacy, enjoy outdoor activities and<br>b, this is your home, as it truly deli<br>oom table with granite top, Custor | ceiling cabinetry. The entry also<br>dining room holds a gorgeous cus<br>and an over-sized round table, all<br>oble pantry. The main floor is comp<br>new carpets. The primary bedroor<br>are an additional two bathrooms<br>aet), bathroom (4 piece), kitchener<br>other wood burning fireplace with<br>loset, as well as a 4 piece bathroo<br>enspace with volleyball court and a<br>perfect for any do-it-yourself med<br>nature, take pleasure in vast wind<br>vers on all of these features. | leads into the bright and spaci<br>stom dining table with seating<br>excellent for entertaining. The<br>bleted by a spacious laundry/m<br>m is luxurious with a newly ren<br>s (3 and 4 piece). The upstairs<br>tte, washer/dryer connections<br>n gas assist and plenty of room<br>om. Utility room, with new cont<br>stairs back up to the multi-leve<br>chanic, the tennis court (surroo<br>dows bringing light and warmt | • • •                                                                                                                                      |