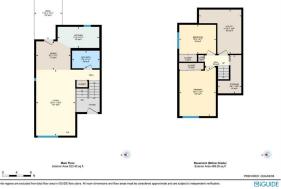

Utilities and Features

| Roof:Asphalt ShingleHeating:Forced Air,Natural GasSewer:Ext Feat:None |      |                                                                                                                                                                                               | Flooring:<br><b>Carpet,Ceramic Tile,La</b><br>Water Source:<br>Fnd/Bsmt: | Brick,Stucco,Wood Frame<br>Flooring:<br>Carpet,Ceramic Tile,Laminate<br>Water Source:<br>Fnd/Bsmt: |                                                               |  |  |  |  |
|-----------------------------------------------------------------------|------|-----------------------------------------------------------------------------------------------------------------------------------------------------------------------------------------------|--------------------------------------------------------------------------|----------------------------------------------------------------------------------------------------|---------------------------------------------------------------|--|--|--|--|
| Kitchen Appl:<br>Int Feat:<br>Utilities:                              | •    | Poured Concrete<br>Dryer,Electric Stove,Refrigerator,Washer,Window Coverings<br>Ceiling Fan(s),High Ceilings,Open Floorplan,Primary Downstairs,Storage,Vaulted Ceiling(s)<br>Room Information |                                                                          |                                                                                                    |                                                               |  |  |  |  |
| Room<br>5pc Bathroom<br>Dining Room<br>Bedroom - Prin<br>Laundry      | Main | <u>Dimensions</u><br>9`7" x 7`11"<br>13`7" x 10`2"                                                                                                                                            | <u>Room</u><br>Living Room<br>Kitchen<br>Bedroom                         | <u>Level</u><br>Main<br>Main<br>Basement                                                           | Dimensions<br>18`5" x 10`11"<br>11`8" x 5`11"<br>10`4" x 8`1" |  |  |  |  |
| ,                                                                     |      |                                                                                                                                                                                               | Legal/Tax/Financial                                                      |                                                                                                    |                                                               |  |  |  |  |
| Condo Fee:                                                            |      | Title:                                                                                                                                                                                        |                                                                          | Zoning:                                                                                            |                                                               |  |  |  |  |

## TO VIEW THIS PROPERTY WITH AN A-TEAM BUYER'S AGENT PLEASE CONTACT (587) 700-7123

303 Pinemont Gate NE, Calgary, AB Main Building: Total Exterior Area Above Grade 523.45 sq ft