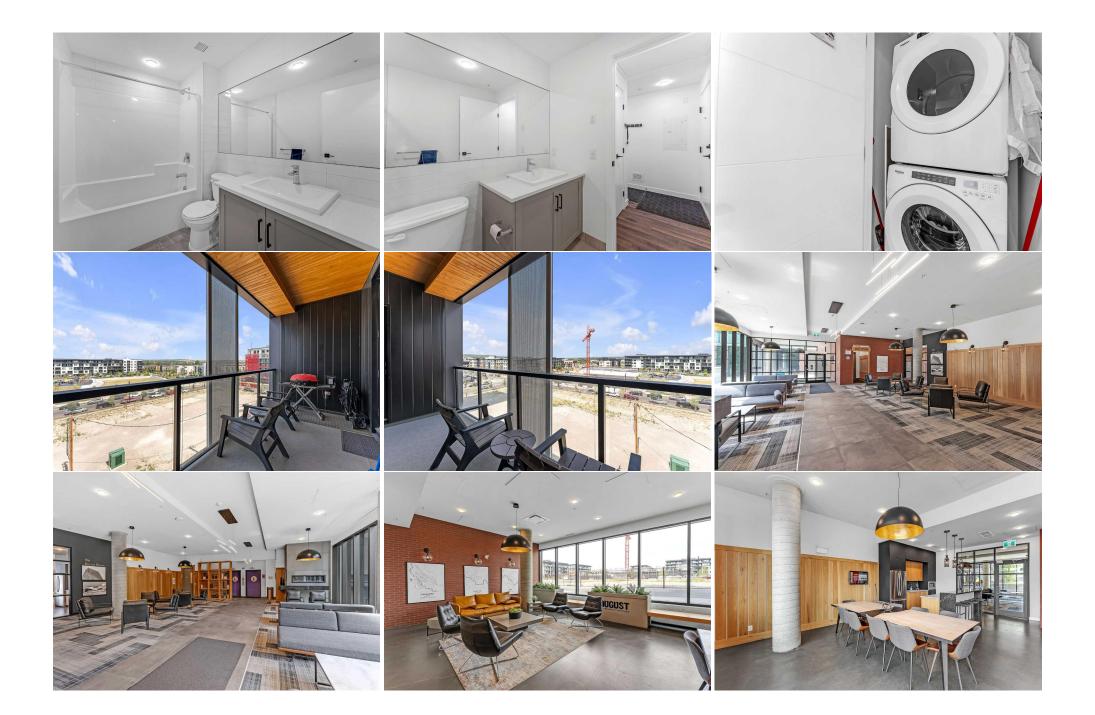

| \$531                                           | <b>Leasehold</b><br>Fee Freg:                                                                                                                                                                                                                                                                                                                                                                                                                                                                                                                                                                                                                                                                                                                                                                                                                                                                                                                                                                                                                                                                                                                                                                                                                               | DC  |  |  |  |  |  |
|-------------------------------------------------|-------------------------------------------------------------------------------------------------------------------------------------------------------------------------------------------------------------------------------------------------------------------------------------------------------------------------------------------------------------------------------------------------------------------------------------------------------------------------------------------------------------------------------------------------------------------------------------------------------------------------------------------------------------------------------------------------------------------------------------------------------------------------------------------------------------------------------------------------------------------------------------------------------------------------------------------------------------------------------------------------------------------------------------------------------------------------------------------------------------------------------------------------------------------------------------------------------------------------------------------------------------|-----|--|--|--|--|--|
| Legal Desc:                                     | Monthly<br>2011323<br>Rema                                                                                                                                                                                                                                                                                                                                                                                                                                                                                                                                                                                                                                                                                                                                                                                                                                                                                                                                                                                                                                                                                                                                                                                                                                  | rks |  |  |  |  |  |
| Pub Rmks:<br>Inclusions:<br>Property Listed By: | **Investor Alert!** Experience urban luxury living in the heart of the University District with this stunning 2-bedroom, 2-bathroom unit. Located just minutes from<br>the University of Calgary, Market Mall, and the Children's Hospital, this spacious unit offers both convenience and style. Step inside to find a breathtaking space<br>featuring modern finishings, 9 ft ceilings, and an open floorplan. The kitchen is equipped with stainless steel appliances, a gas range, quartz countertops, ceiling-<br>height cabinets, and recessed lighting. The living area extends to a covered balcony with storage room, perfect for relaxing or entertaining. This unit also includes<br>in-unit laundry, additional assigned storage locker separate from the unit, and secure Titled underground parking. Residents can enjoy the 2nd-floor rooftop patio<br>with a gas firepit and cozy seating, a sizeable lobby with washrooms, and a party room with a full kitchen for hosting guests. Enjoy the vibrant community with<br>bike/walk paths, restaurants, a movie theatre, parks, and the C-Train all within walking distance. Don't miss out on this incredible opportunity! Book your private<br>showing today!<br>None<br>MarketEdge Realty |     |  |  |  |  |  |