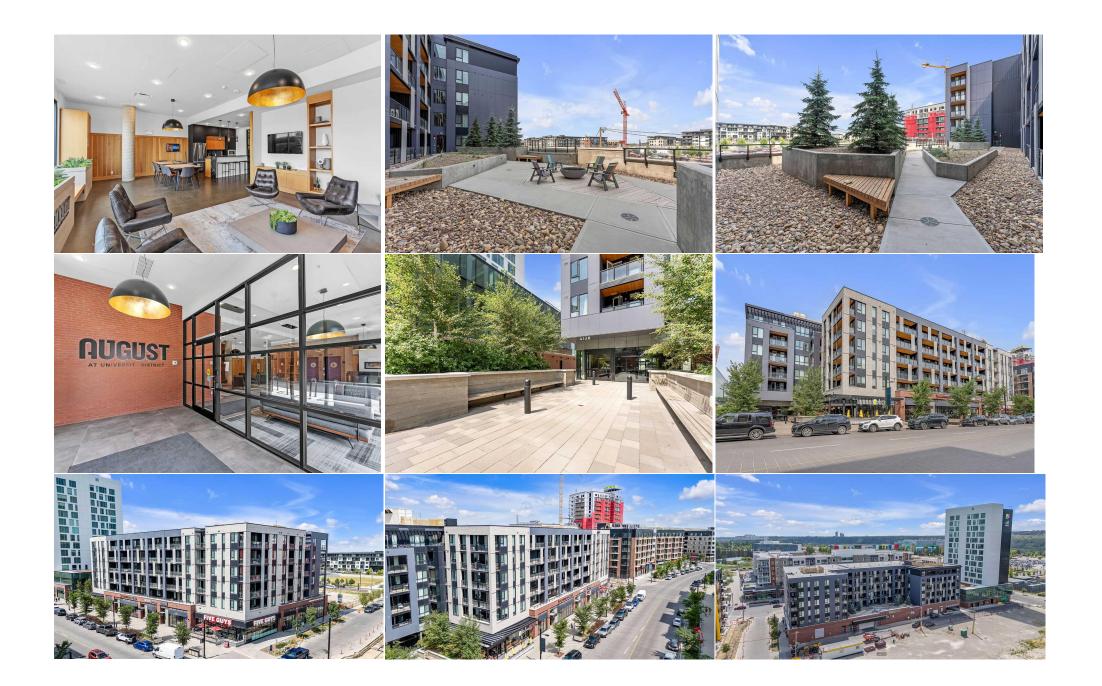

| \$531                                           | <b>Leasehold</b><br>Fee Freg:                                                                                                                                                                                                                                                                                                                                                                                                                                                                                                                                                                                                                                                                                                                                                                                                                                                                                                                                                                                                                                                                                                                                                                                                                               | DC  |  |  |  |  |  |
|-------------------------------------------------|-------------------------------------------------------------------------------------------------------------------------------------------------------------------------------------------------------------------------------------------------------------------------------------------------------------------------------------------------------------------------------------------------------------------------------------------------------------------------------------------------------------------------------------------------------------------------------------------------------------------------------------------------------------------------------------------------------------------------------------------------------------------------------------------------------------------------------------------------------------------------------------------------------------------------------------------------------------------------------------------------------------------------------------------------------------------------------------------------------------------------------------------------------------------------------------------------------------------------------------------------------------|-----|--|--|--|--|--|
| Legal Desc:                                     | Monthly<br>2011323<br>Rema                                                                                                                                                                                                                                                                                                                                                                                                                                                                                                                                                                                                                                                                                                                                                                                                                                                                                                                                                                                                                                                                                                                                                                                                                                  | rks |  |  |  |  |  |
| Pub Rmks:<br>Inclusions:<br>Property Listed By: | **Investor Alert!** Experience urban luxury living in the heart of the University District with this stunning 2-bedroom, 2-bathroom unit. Located just minutes from<br>the University of Calgary, Market Mall, and the Children's Hospital, this spacious unit offers both convenience and style. Step inside to find a breathtaking space<br>featuring modern finishings, 9 ft ceilings, and an open floorplan. The kitchen is equipped with stainless steel appliances, a gas range, quartz countertops, ceiling-<br>height cabinets, and recessed lighting. The living area extends to a covered balcony with storage room, perfect for relaxing or entertaining. This unit also includes<br>in-unit laundry, additional assigned storage locker separate from the unit, and secure Titled underground parking. Residents can enjoy the 2nd-floor rooftop patio<br>with a gas firepit and cozy seating, a sizeable lobby with washrooms, and a party room with a full kitchen for hosting guests. Enjoy the vibrant community with<br>bike/walk paths, restaurants, a movie theatre, parks, and the C-Train all within walking distance. Don't miss out on this incredible opportunity! Book your private<br>showing today!<br>None<br>MarketEdge Realty |     |  |  |  |  |  |