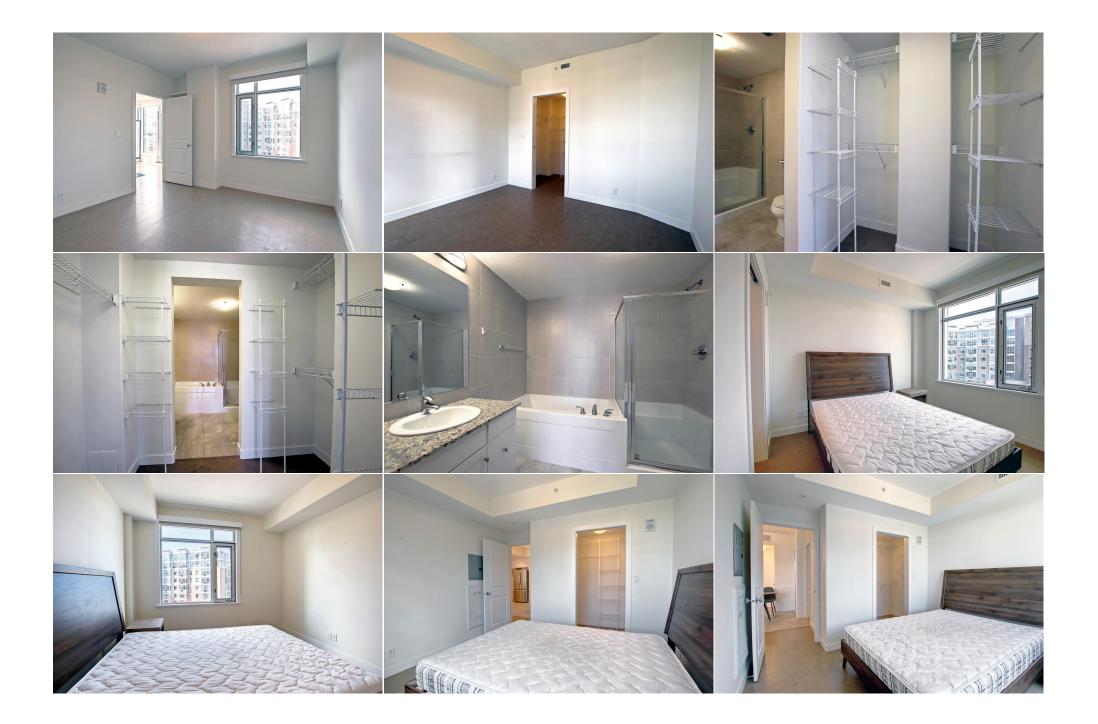

Utilities and Features

| Roof:                                       | Rolled/Hot Mop | Brick,Concrete<br>Flooring:                                                             |                |                                             |                      |                                               |  |  |  |  |
|---------------------------------------------|----------------|-----------------------------------------------------------------------------------------|----------------|---------------------------------------------|----------------------|-----------------------------------------------|--|--|--|--|
| Heating:                                    | Fan Coil       |                                                                                         |                |                                             |                      |                                               |  |  |  |  |
| Sewer:<br>Ext Feat:                         |                |                                                                                         |                |                                             |                      |                                               |  |  |  |  |
|                                             | Courtyard      | Ceramic Tile,Cork                                                                       |                |                                             |                      |                                               |  |  |  |  |
|                                             |                | Water Source:                                                                           |                |                                             |                      |                                               |  |  |  |  |
|                                             |                |                                                                                         |                | Fnd/Bsmt:                                   |                      |                                               |  |  |  |  |
| Kitchen Appl:                               |                | Dishwasher,Dryer,Electric Stove,Microwave Hood Fan,Refrigerator,Washer,Window Coverings |                |                                             |                      |                                               |  |  |  |  |
| Int Feat:                                   |                | Granite Counters,High Ceilings,Kitchen Island,Recreation Facilities,Walk-In Closet(s)   |                |                                             |                      |                                               |  |  |  |  |
| Utilities:                                  |                |                                                                                         |                |                                             |                      |                                               |  |  |  |  |
|                                             |                |                                                                                         |                | Room Information                            |                      |                                               |  |  |  |  |
| Room                                        |                | Level                                                                                   | Dimensions     | <u>Room</u>                                 | Level                | <u>Dimensions</u>                             |  |  |  |  |
| Bedroom                                     |                | Main                                                                                    | 10`10" x 10`2" | Dining Room                                 | Main                 | 10`7" x 7`10"                                 |  |  |  |  |
| Kitchen<br>Living Room<br>Bedroom - Primary |                | Main<br>Main<br>Main                                                                    | 10`11" x 8`3"  | 4pc Bathroom<br>4pc Ensuite bath<br>Laundry | Main<br>Main<br>Main | 8`5" x 4`10"<br>7`10" x 7`11"<br>3`11" x 3`6" |  |  |  |  |
|                                             |                |                                                                                         | 10`0" x 19`3"  |                                             |                      |                                               |  |  |  |  |
|                                             |                |                                                                                         | 11`5" x 12`5"  |                                             |                      |                                               |  |  |  |  |
| Entrance                                    | •              | Main                                                                                    | 6`0" x 3`1"    | -                                           |                      |                                               |  |  |  |  |
|                                             |                |                                                                                         |                | Legal/Tax/Financial                         |                      |                                               |  |  |  |  |
| Condo Fee:                                  |                |                                                                                         | Title:         |                                             | Zoning:              |                                               |  |  |  |  |

| \$656                                           |                                                                                                                                   | Fee Simple<br>Fee Freq:<br>Monthly                                                                                                                                                                                                         | DC                                                                                                                                                                                                                                                                                                                                                                                                                                                                                                                                                                           |                                                                                           |
|-------------------------------------------------|-----------------------------------------------------------------------------------------------------------------------------------|--------------------------------------------------------------------------------------------------------------------------------------------------------------------------------------------------------------------------------------------|------------------------------------------------------------------------------------------------------------------------------------------------------------------------------------------------------------------------------------------------------------------------------------------------------------------------------------------------------------------------------------------------------------------------------------------------------------------------------------------------------------------------------------------------------------------------------|-------------------------------------------------------------------------------------------|
| Legal Desc:                                     | 1511975                                                                                                                           | -                                                                                                                                                                                                                                          | marks                                                                                                                                                                                                                                                                                                                                                                                                                                                                                                                                                                        |                                                                                           |
| Pub Rmks:<br>Inclusions:<br>Property Listed By: | shoveling, indoor heat<br>plan setting in the livi<br>start you brand new d<br>gym & fitness facility,<br>choices for investors d | ted parking, private but yet have a tight co<br>ng room gives you a sophisticated urban vi<br>lay every morning. High ceiling overall to er<br>his/er lockers & steam rooms, spectacular<br>due to its proximity to educational institutio | will provide you with a worry-free and convenient lifestyle: no yard maintenan<br>mmunity. The unit features stylish granite counter top and shining modern ap<br>ibe. The primary bedroom's spacious walk-in closet leads to the ensuite bathro<br>nhance this unit's openness & possibility. This condo comes with a plethora of<br>view from the roof top terrace and enormous party room. Varsity community i<br>ons. Location is part of this condo complex's advantages: LRT, groceries stores<br>able value makes this unit a good choice for you or your investment. | pliances. Bright open<br>oom to prepare you to<br>amenities such as:<br>is one of the top |