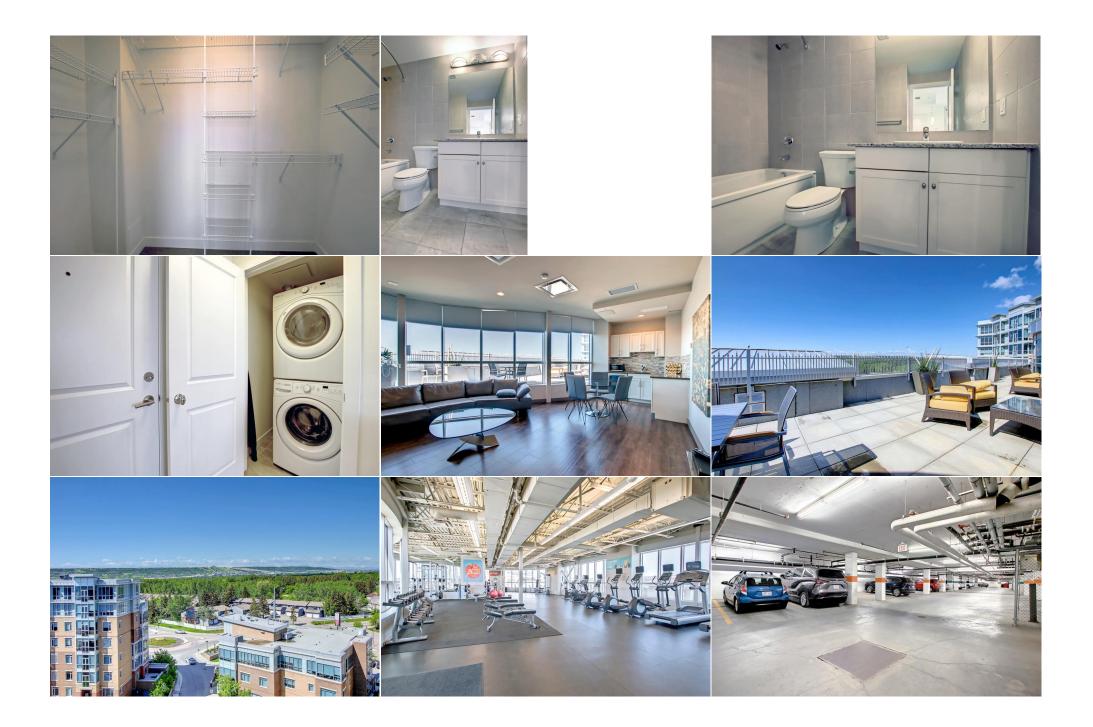

| \$656                                           |                                                                                                                                   | Fee Simple<br>Fee Freq:<br>Monthly                                                                                                                                                                                                         | DC                                                                                                                                                                                                                                                                                                                                                                                                                                                                                                                                                                           |                                                                                           |
|-------------------------------------------------|-----------------------------------------------------------------------------------------------------------------------------------|--------------------------------------------------------------------------------------------------------------------------------------------------------------------------------------------------------------------------------------------|------------------------------------------------------------------------------------------------------------------------------------------------------------------------------------------------------------------------------------------------------------------------------------------------------------------------------------------------------------------------------------------------------------------------------------------------------------------------------------------------------------------------------------------------------------------------------|-------------------------------------------------------------------------------------------|
| Legal Desc:                                     | 1511975                                                                                                                           | -                                                                                                                                                                                                                                          | marks                                                                                                                                                                                                                                                                                                                                                                                                                                                                                                                                                                        |                                                                                           |
| Pub Rmks:<br>Inclusions:<br>Property Listed By: | shoveling, indoor heat<br>plan setting in the livi<br>start you brand new d<br>gym & fitness facility,<br>choices for investors d | ted parking, private but yet have a tight co<br>ng room gives you a sophisticated urban vi<br>lay every morning. High ceiling overall to er<br>his/er lockers & steam rooms, spectacular<br>due to its proximity to educational institutio | will provide you with a worry-free and convenient lifestyle: no yard maintenan<br>mmunity. The unit features stylish granite counter top and shining modern ap<br>ibe. The primary bedroom's spacious walk-in closet leads to the ensuite bathro<br>nhance this unit's openness & possibility. This condo comes with a plethora of<br>view from the roof top terrace and enormous party room. Varsity community i<br>ons. Location is part of this condo complex's advantages: LRT, groceries stores<br>able value makes this unit a good choice for you or your investment. | pliances. Bright open<br>oom to prepare you to<br>amenities such as:<br>is one of the top |