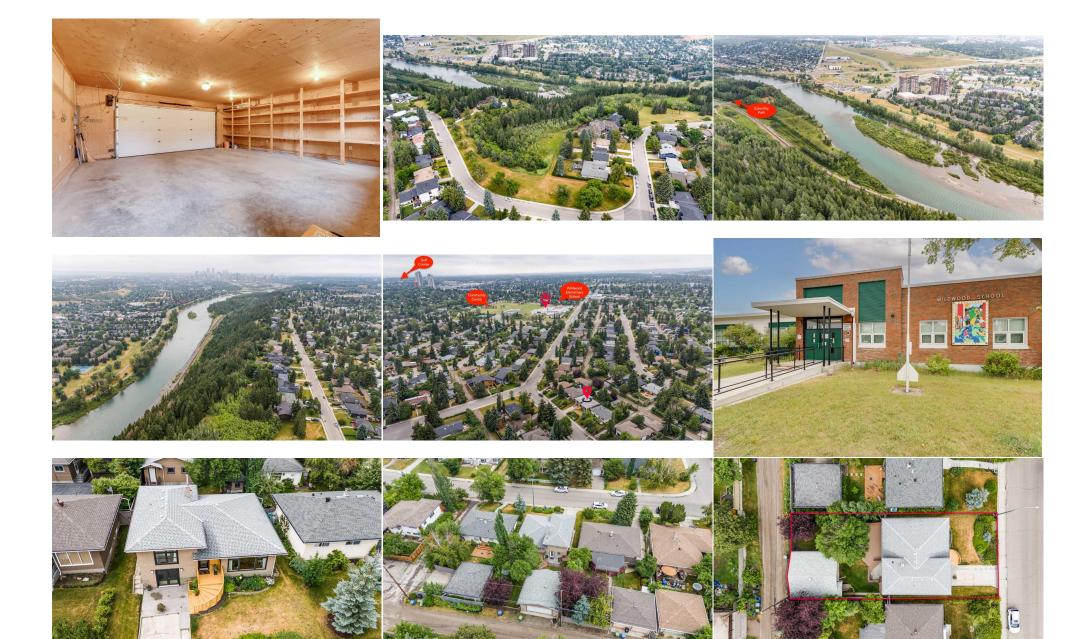

Bedroom

10`3" x 10`8"

18`7" x 17`1"

| Legal/Tax/Financial                             |                                                                                                                                                                                                                                                                                                                                                                                                                                                                                                                                                                                                                                                                                                                                                                                                                                                                                                                                                                                                                                                                                                                                                                                                                                                                                                                                                                                                                                                                                                                                                                                                                                                                                                                                                                                                                                                                                                                                                                                                                                                                                                                                                                    |  |  |  |  |
|-------------------------------------------------|--------------------------------------------------------------------------------------------------------------------------------------------------------------------------------------------------------------------------------------------------------------------------------------------------------------------------------------------------------------------------------------------------------------------------------------------------------------------------------------------------------------------------------------------------------------------------------------------------------------------------------------------------------------------------------------------------------------------------------------------------------------------------------------------------------------------------------------------------------------------------------------------------------------------------------------------------------------------------------------------------------------------------------------------------------------------------------------------------------------------------------------------------------------------------------------------------------------------------------------------------------------------------------------------------------------------------------------------------------------------------------------------------------------------------------------------------------------------------------------------------------------------------------------------------------------------------------------------------------------------------------------------------------------------------------------------------------------------------------------------------------------------------------------------------------------------------------------------------------------------------------------------------------------------------------------------------------------------------------------------------------------------------------------------------------------------------------------------------------------------------------------------------------------------|--|--|--|--|
| Title:<br><b>Fee Simple</b><br>Legal Desc:      | Zoning:<br>R-C1<br>4941HC<br>Remarks                                                                                                                                                                                                                                                                                                                                                                                                                                                                                                                                                                                                                                                                                                                                                                                                                                                                                                                                                                                                                                                                                                                                                                                                                                                                                                                                                                                                                                                                                                                                                                                                                                                                                                                                                                                                                                                                                                                                                                                                                                                                                                                               |  |  |  |  |
| Pub Rmks:<br>Inclusions:<br>Property Listed By: | Welcome to Wildwood! This 4-level split offers an unbeatable location on scenic Woodlark Drive, within a block of the ridge & Douglas Fir Trail leading to Edworthy<br>Park. Enjoy stunning downtown Calgary & Bow River Valley views as you explore the community. This 4-bedroom, 3.5-bathroom home is a classic generational floor<br>plan with separate entrance options, ideal for growing families, extended family, or your university student. The elegance of this home is notable the moment you<br>enter. A spacious living room with beautiful gas fireplace & stone feature drawing your eyes to the vaulted ceiling & gorgeous wood beams. The home showcases<br>site finished hardwood floors, travertine tile, and an open-concept layout. The chef's kitchen blends modern and rustic design, with smart storage, 2-tone cabinetry,<br>stainless steel appliances including a double oven (gas hook up available), custom wood range hood, granite counters, a vegetable sink on the prep island and a<br>raised breakfast bar. Entertaining is ideal with the large dining area and garden doors framing the lush backyard. Upstairs, the primary hosts a floor-to-ceiling<br>closet system and a spa-like ensuite with oversized titled shower, granite counter, & heated floor. The 2nd bedroom is versatile, suitable as a private bedroom<br>(easily fits a queen or bunk beds) or home office and a well appointed 4-piece bath completes the level. The walkout level is bright and spacious offering private<br>yard access, a family room with surround sound setup and french doors, a large laundry room, plus a 1/2 bath. The lower level offers that extended space you won't<br>find in a two storey. With 2 additional bedrooms, a family/rec room, a wet bar with space for dining plus another 4-piece bath with heated floors, it is a very private<br>self contained space. The south-facing backyard is an oasis with large cedar deck, mature trees, garden shed & an oversized (22'x23') double garage with 220V.<br>Other important updates include: Furnace (2024), Hot Water Tank (2021), and in 2013 added were a new R |  |  |  |  |