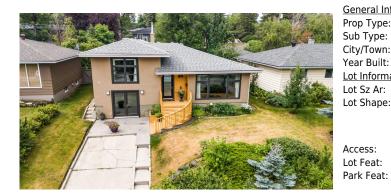

## 11 WOODLARK Drive, Calgary T3C3H6

Bedroom

Family Room

| MLS®#:  | A2155240 | Area:   | Wildwood | Listing          | 08/08/24 | List Price: \$974,900      |
|---------|----------|---------|----------|------------------|----------|----------------------------|
| Status: | Active   | County: | Calgary  | Date:<br>Change: | None     | Association: Fort McMurray |

Basement

Basement

| neral Informatior  |                                                                |                   |       | DOM           |               |
|--------------------|----------------------------------------------------------------|-------------------|-------|---------------|---------------|
| op Type:           | Residential                                                    |                   |       | 42            |               |
| b Type:            | Detached                                                       |                   |       | <u>Layout</u> |               |
| y/Town:            | Calgary                                                        | Finished Floor Ar | ea    | Beds:         | 4 (2 2 )      |
| ar Built:          | 1957                                                           | Abv Sqft:         | 1,346 | Baths:        | 3.5 (3 1)     |
| <u>Information</u> |                                                                | Low Sqft:         |       | Style:        | 4 Level Split |
| Sz Ar:             | 6,135 sqft                                                     | Ttl Sqft:         | 1,346 |               |               |
| Shape:             |                                                                |                   |       | Parking       |               |
|                    |                                                                |                   |       | Ttl Park:     | 2             |
|                    |                                                                |                   |       | Garage Sz:    | 2             |
| cess:              |                                                                |                   |       |               |               |
| Feat:              | Back Lane,Back Yard,Front Yard,Lawn,Landscaped,Rectangular Lot |                   |       |               |               |
|                    |                                                                |                   |       |               |               |