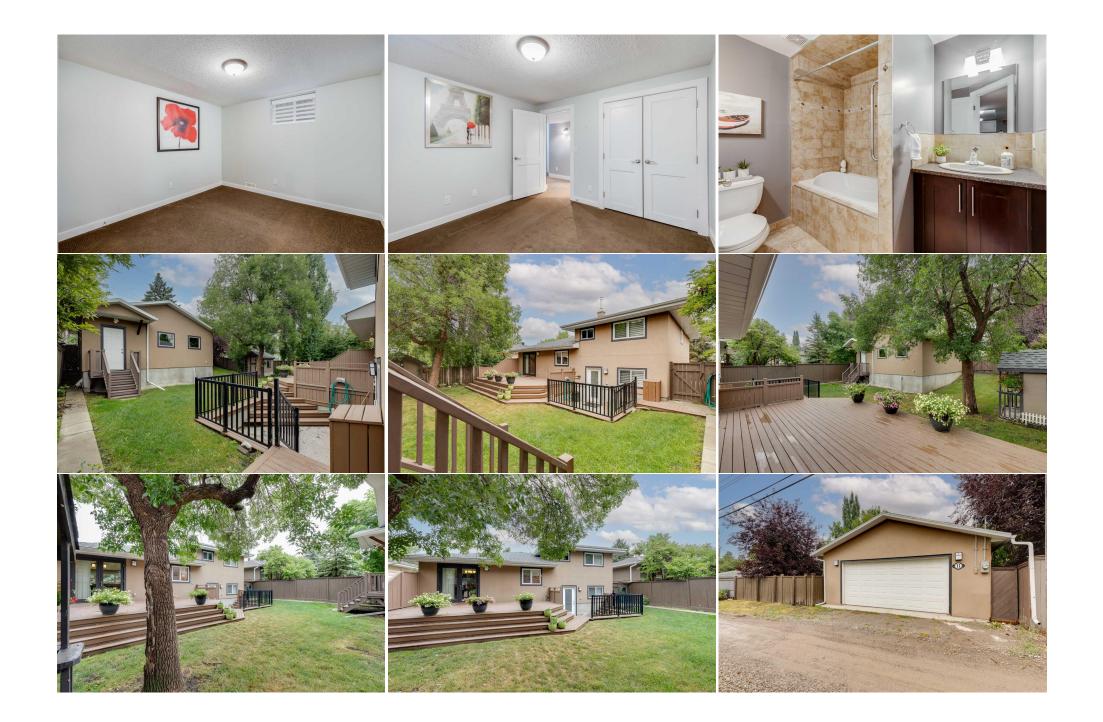

Bedroom

10`3" x 10`8"

18`7" x 17`1"

| Legal/Tax/Financial                             |                                                                                                                                                                                                                                                                                                                                                                                                                                                                                                                                                                                                                                                                                                                                                                                                                                                                                                                                                                                                                                                                                                                                                                                                                                                                                                                                                                                                                                                                                                                                                                                                                                                                                                                                                                                                                                                                                                                                                                                                                                                                                                                                                                    |  |  |  |  |
|-------------------------------------------------|--------------------------------------------------------------------------------------------------------------------------------------------------------------------------------------------------------------------------------------------------------------------------------------------------------------------------------------------------------------------------------------------------------------------------------------------------------------------------------------------------------------------------------------------------------------------------------------------------------------------------------------------------------------------------------------------------------------------------------------------------------------------------------------------------------------------------------------------------------------------------------------------------------------------------------------------------------------------------------------------------------------------------------------------------------------------------------------------------------------------------------------------------------------------------------------------------------------------------------------------------------------------------------------------------------------------------------------------------------------------------------------------------------------------------------------------------------------------------------------------------------------------------------------------------------------------------------------------------------------------------------------------------------------------------------------------------------------------------------------------------------------------------------------------------------------------------------------------------------------------------------------------------------------------------------------------------------------------------------------------------------------------------------------------------------------------------------------------------------------------------------------------------------------------|--|--|--|--|
| Title:<br><b>Fee Simple</b><br>Legal Desc:      | Zoning:<br>R-C1<br>4941HC<br>Remarks                                                                                                                                                                                                                                                                                                                                                                                                                                                                                                                                                                                                                                                                                                                                                                                                                                                                                                                                                                                                                                                                                                                                                                                                                                                                                                                                                                                                                                                                                                                                                                                                                                                                                                                                                                                                                                                                                                                                                                                                                                                                                                                               |  |  |  |  |
| Pub Rmks:<br>Inclusions:<br>Property Listed By: | Welcome to Wildwood! This 4-level split offers an unbeatable location on scenic Woodlark Drive, within a block of the ridge & Douglas Fir Trail leading to Edworthy<br>Park. Enjoy stunning downtown Calgary & Bow River Valley views as you explore the community. This 4-bedroom, 3.5-bathroom home is a classic generational floor<br>plan with separate entrance options, ideal for growing families, extended family, or your university student. The elegance of this home is notable the moment you<br>enter. A spacious living room with beautiful gas fireplace & stone feature drawing your eyes to the vaulted ceiling & gorgeous wood beams. The home showcases<br>site finished hardwood floors, travertine tile, and an open-concept layout. The chef's kitchen blends modern and rustic design, with smart storage, 2-tone cabinetry,<br>stainless steel appliances including a double oven (gas hook up available), custom wood range hood, granite counters, a vegetable sink on the prep island and a<br>raised breakfast bar. Entertaining is ideal with the large dining area and garden doors framing the lush backyard. Upstairs, the primary hosts a floor-to-ceiling<br>closet system and a spa-like ensuite with oversized titled shower, granite counter, & heated floor. The 2nd bedroom is versatile, suitable as a private bedroom<br>(easily fits a queen or bunk beds) or home office and a well appointed 4-piece bath completes the level. The walkout level is bright and spacious offering private<br>yard access, a family room with surround sound setup and french doors, a large laundry room, plus a 1/2 bath. The lower level offers that extended space you won't<br>find in a two storey. With 2 additional bedrooms, a family/rec room, a wet bar with space for dining plus another 4-piece bath with heated floors, it is a very private<br>self contained space. The south-facing backyard is an oasis with large cedar deck, mature trees, garden shed & an oversized (22'x23') double garage with 220V.<br>Other important updates include: Furnace (2024), Hot Water Tank (2021), and in 2013 added were a new R |  |  |  |  |