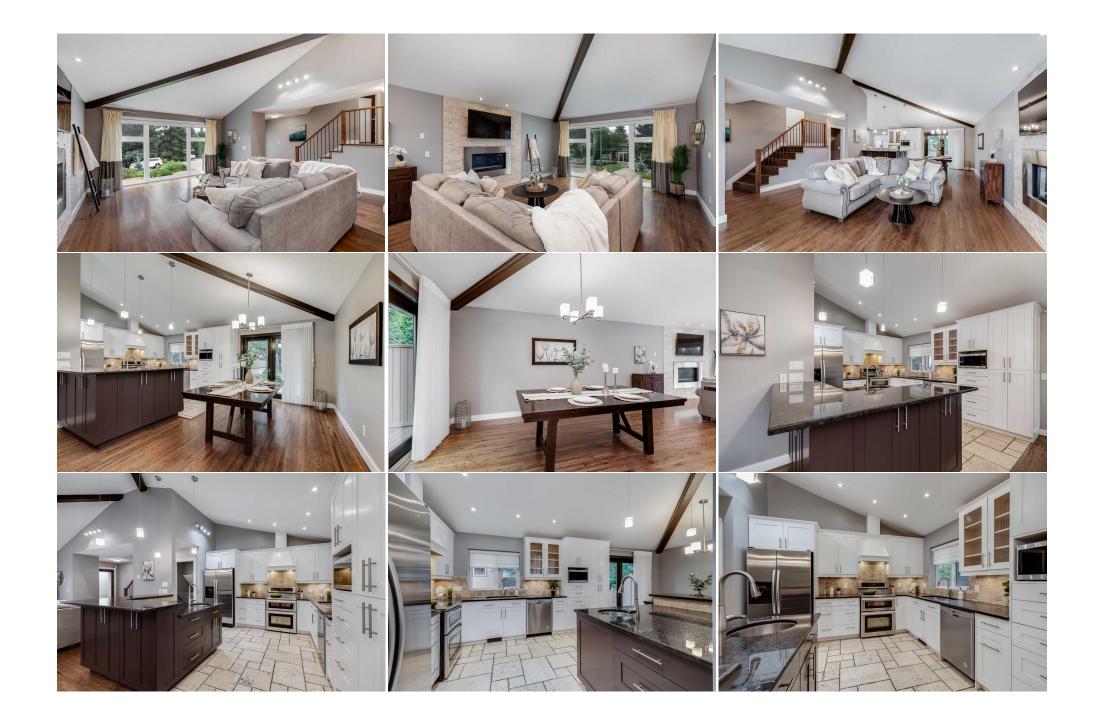

Bedroom

10`3" x 10`8"

18`7" x 17`1"

| Legal/Tax/Financial                             |                                                                                                                                                                                                                                                                                                                                                                                                                                                                                                                                                                                                                                                                                                                                                                                                                                                                                                                                                                                                                                                                                                                                                                                                                                                                                                                                                                                                                                                                                                                                                                                                                                                                                                                                                                                                                                                                                                                                                                                                                                                                                                                                                                    |  |  |  |  |
|-------------------------------------------------|--------------------------------------------------------------------------------------------------------------------------------------------------------------------------------------------------------------------------------------------------------------------------------------------------------------------------------------------------------------------------------------------------------------------------------------------------------------------------------------------------------------------------------------------------------------------------------------------------------------------------------------------------------------------------------------------------------------------------------------------------------------------------------------------------------------------------------------------------------------------------------------------------------------------------------------------------------------------------------------------------------------------------------------------------------------------------------------------------------------------------------------------------------------------------------------------------------------------------------------------------------------------------------------------------------------------------------------------------------------------------------------------------------------------------------------------------------------------------------------------------------------------------------------------------------------------------------------------------------------------------------------------------------------------------------------------------------------------------------------------------------------------------------------------------------------------------------------------------------------------------------------------------------------------------------------------------------------------------------------------------------------------------------------------------------------------------------------------------------------------------------------------------------------------|--|--|--|--|
| Title:<br><b>Fee Simple</b><br>Legal Desc:      | Zoning:<br>R-C1<br>4941HC<br>Remarks                                                                                                                                                                                                                                                                                                                                                                                                                                                                                                                                                                                                                                                                                                                                                                                                                                                                                                                                                                                                                                                                                                                                                                                                                                                                                                                                                                                                                                                                                                                                                                                                                                                                                                                                                                                                                                                                                                                                                                                                                                                                                                                               |  |  |  |  |
| Pub Rmks:<br>Inclusions:<br>Property Listed By: | Welcome to Wildwood! This 4-level split offers an unbeatable location on scenic Woodlark Drive, within a block of the ridge & Douglas Fir Trail leading to Edworthy<br>Park. Enjoy stunning downtown Calgary & Bow River Valley views as you explore the community. This 4-bedroom, 3.5-bathroom home is a classic generational floor<br>plan with separate entrance options, ideal for growing families, extended family, or your university student. The elegance of this home is notable the moment you<br>enter. A spacious living room with beautiful gas fireplace & stone feature drawing your eyes to the vaulted ceiling & gorgeous wood beams. The home showcases<br>site finished hardwood floors, travertine tile, and an open-concept layout. The chef's kitchen blends modern and rustic design, with smart storage, 2-tone cabinetry,<br>stainless steel appliances including a double oven (gas hook up available), custom wood range hood, granite counters, a vegetable sink on the prep island and a<br>raised breakfast bar. Entertaining is ideal with the large dining area and garden doors framing the lush backyard. Upstairs, the primary hosts a floor-to-ceiling<br>closet system and a spa-like ensuite with oversized titled shower, granite counter, & heated floor. The 2nd bedroom is versatile, suitable as a private bedroom<br>(easily fits a queen or bunk beds) or home office and a well appointed 4-piece bath completes the level. The walkout level is bright and spacious offering private<br>yard access, a family room with surround sound setup and french doors, a large laundry room, plus a 1/2 bath. The lower level offers that extended space you won't<br>find in a two storey. With 2 additional bedrooms, a family/rec room, a wet bar with space for dining plus another 4-piece bath with heated floors, it is a very private<br>self contained space. The south-facing backyard is an oasis with large cedar deck, mature trees, garden shed & an oversized (22'x23') double garage with 220V.<br>Other important updates include: Furnace (2024), Hot Water Tank (2021), and in 2013 added were a new R |  |  |  |  |