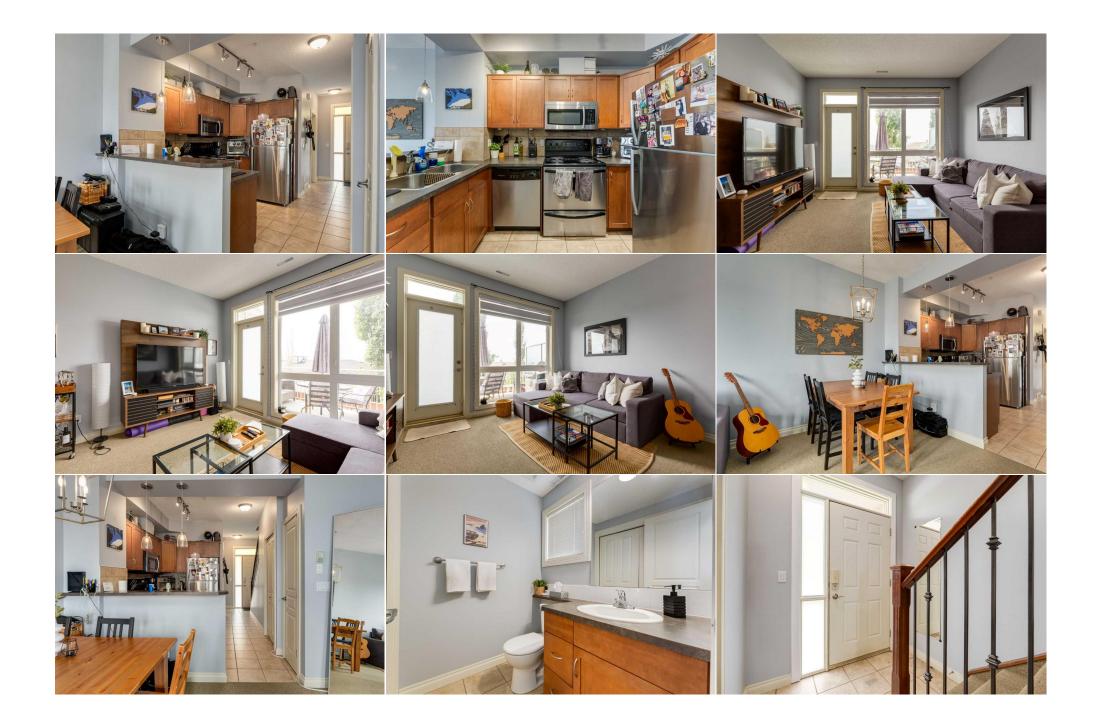

Utilities and Features

| Roof: Asphalt Shin<br>Heating: Forced Air<br>Sewer:<br>Ext Feat: Balcony,Othe<br>Kitchen Appl: |   | Dishwasher,Electric                                                   | c Range,Microwave,Refrigerator,Was                                          | Flooring:<br>Carpet,Tile<br>Water Source:<br>Fnd/Bsmt:<br>Poured Concrete<br>her/Dryer,Window Coverings | Concrete,Mixed,Vinyl Siding<br>Flooring:<br>Carpet,Tile<br>Water Source:<br>Fnd/Bsmt:<br>Poured Concrete |                                                                           |  |  |  |
|------------------------------------------------------------------------------------------------|---|-----------------------------------------------------------------------|-----------------------------------------------------------------------------|---------------------------------------------------------------------------------------------------------|----------------------------------------------------------------------------------------------------------|---------------------------------------------------------------------------|--|--|--|
| Int Feat:<br>Utilities:                                                                        |   | No Animal Home,No Smoking Home,Open Floorplan,Pantry Room Information |                                                                             |                                                                                                         |                                                                                                          |                                                                           |  |  |  |
| Room<br>Bedroom - Prim<br>Living Room<br>Kitchen<br>3pc Ensuite bat                            | - | <u>Level</u><br>Second<br>Main<br>Main<br>Second                      | Dimensions<br>12`2" x 9`11"<br>12`2" x 7`8"<br>8`11" x 10`7"<br>0`0" x 0`0" | Room<br>Bedroom<br>Dining Room<br>2pc Bathroom<br>4pc Bathroom<br>Legal/Tax/Financial                   | <u>Level</u><br>Second<br>Main<br>Main<br>Second                                                         | Dimensions<br>10`0" x 11`1"<br>12`2" x 8`3"<br>0`0" x 0`0"<br>0`0" x 0`0" |  |  |  |
| Condo Fee:                                                                                     |   |                                                                       | Title:                                                                      |                                                                                                         | Zoning:                                                                                                  |                                                                           |  |  |  |

| \$566                                           | <b>Fee Simple</b><br>Fee Freq:<br><b>Monthly</b>                                                                                                                                                 | DC (pre 1P2007)                                                                                                                                                                                                                                                                                                                                                                                                                                                                                                                                                                                                                                                                                                             |
|-------------------------------------------------|--------------------------------------------------------------------------------------------------------------------------------------------------------------------------------------------------|-----------------------------------------------------------------------------------------------------------------------------------------------------------------------------------------------------------------------------------------------------------------------------------------------------------------------------------------------------------------------------------------------------------------------------------------------------------------------------------------------------------------------------------------------------------------------------------------------------------------------------------------------------------------------------------------------------------------------------|
| Legal Desc:                                     | 0512554                                                                                                                                                                                          | Remarks                                                                                                                                                                                                                                                                                                                                                                                                                                                                                                                                                                                                                                                                                                                     |
| Pub Rmks:<br>Inclusions:<br>Property Listed By: | of developed space, this residence offers two<br>living room featuring a West facing mountain<br>designed for comfort with a laundry space, a l<br>Building amenities include a fitness room and | weeping views in this exquisite two-level townhouse with TWO titled parking spots. Spanning nearly 1000 square feet<br>spacious bedrooms and three well-appointed bathrooms. The main level features an open floor plan with a bright<br>view balcony, a contemporary kitchen, a dining area, and a convenient half bath for guests. The upper level is<br>large primary bedroom complete with a three-piece ensuite, and a guest bedroom adjacent to a four-piece bathroom.<br>I your unit is located just a 20-minute drive from downtown, a 15-minute drive to the University of Calgary, moments<br>arious other amenities including a 20-minute walk to the Tuscany train station, this townhouse is also just minutes |