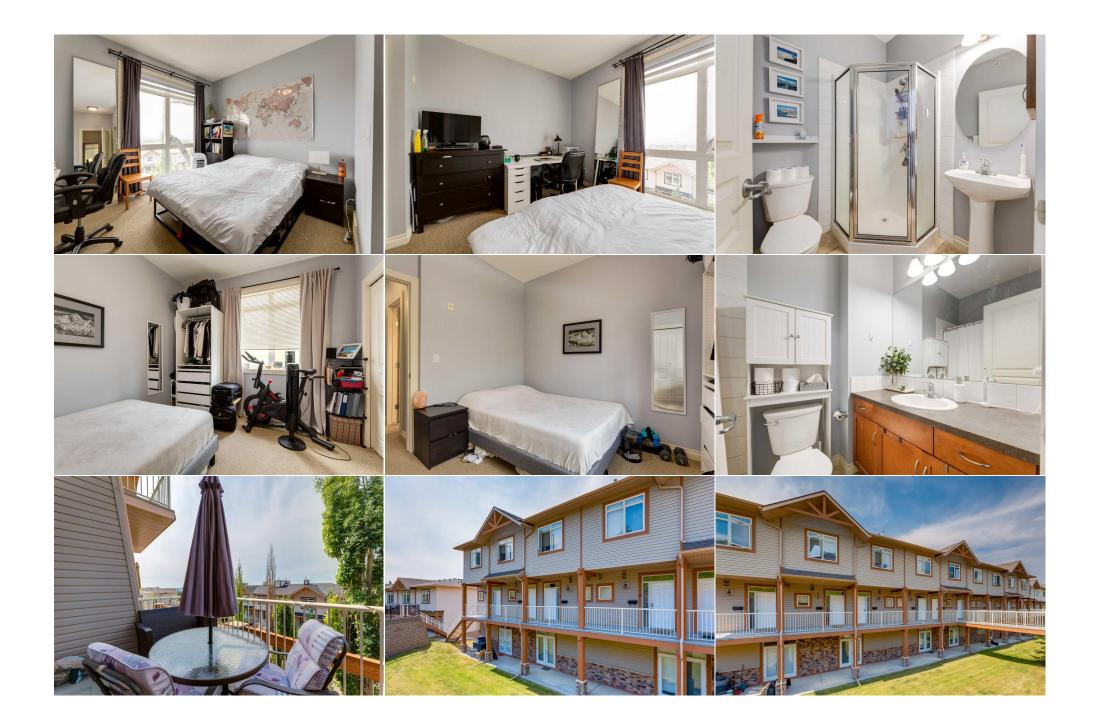

Utilities and Features

| Roof: Asphalt Shin<br>Heating: Forced Air<br>Sewer:<br>Ext Feat: Balcony,Othe<br>Kitchen Appl: |   | Dishwasher,Electric                                                   | c Range,Microwave,Refrigerator,Was                                          | Flooring:<br>Carpet,Tile<br>Water Source:<br>Fnd/Bsmt:<br>Poured Concrete<br>her/Dryer,Window Coverings | Concrete,Mixed,Vinyl Siding<br>Flooring:<br>Carpet,Tile<br>Water Source:<br>Fnd/Bsmt:<br>Poured Concrete |                                                                           |  |  |  |
|------------------------------------------------------------------------------------------------|---|-----------------------------------------------------------------------|-----------------------------------------------------------------------------|---------------------------------------------------------------------------------------------------------|----------------------------------------------------------------------------------------------------------|---------------------------------------------------------------------------|--|--|--|
| Int Feat:<br>Utilities:                                                                        |   | No Animal Home,No Smoking Home,Open Floorplan,Pantry Room Information |                                                                             |                                                                                                         |                                                                                                          |                                                                           |  |  |  |
| Room<br>Bedroom - Prim<br>Living Room<br>Kitchen<br>3pc Ensuite bat                            | - | <u>Level</u><br>Second<br>Main<br>Main<br>Second                      | Dimensions<br>12`2" x 9`11"<br>12`2" x 7`8"<br>8`11" x 10`7"<br>0`0" x 0`0" | Room<br>Bedroom<br>Dining Room<br>2pc Bathroom<br>4pc Bathroom<br>Legal/Tax/Financial                   | <u>Level</u><br>Second<br>Main<br>Main<br>Second                                                         | Dimensions<br>10`0" x 11`1"<br>12`2" x 8`3"<br>0`0" x 0`0"<br>0`0" x 0`0" |  |  |  |
| Condo Fee:                                                                                     |   |                                                                       | Title:                                                                      |                                                                                                         | Zoning:                                                                                                  |                                                                           |  |  |  |

| \$566                                           | <b>Fee Simple</b><br>Fee Freq:<br><b>Monthly</b>                                                                                                                                                 | DC (pre 1P2007)                                                                                                                                                                                                                                                                                                                                                                                                                                                                                                                                                                                                                                                                                                             |
|-------------------------------------------------|--------------------------------------------------------------------------------------------------------------------------------------------------------------------------------------------------|-----------------------------------------------------------------------------------------------------------------------------------------------------------------------------------------------------------------------------------------------------------------------------------------------------------------------------------------------------------------------------------------------------------------------------------------------------------------------------------------------------------------------------------------------------------------------------------------------------------------------------------------------------------------------------------------------------------------------------|
| Legal Desc:                                     | 0512554                                                                                                                                                                                          | Remarks                                                                                                                                                                                                                                                                                                                                                                                                                                                                                                                                                                                                                                                                                                                     |
| Pub Rmks:<br>Inclusions:<br>Property Listed By: | of developed space, this residence offers two<br>living room featuring a West facing mountain<br>designed for comfort with a laundry space, a l<br>Building amenities include a fitness room and | weeping views in this exquisite two-level townhouse with TWO titled parking spots. Spanning nearly 1000 square feet<br>spacious bedrooms and three well-appointed bathrooms. The main level features an open floor plan with a bright<br>view balcony, a contemporary kitchen, a dining area, and a convenient half bath for guests. The upper level is<br>large primary bedroom complete with a three-piece ensuite, and a guest bedroom adjacent to a four-piece bathroom.<br>I your unit is located just a 20-minute drive from downtown, a 15-minute drive to the University of Calgary, moments<br>arious other amenities including a 20-minute walk to the Tuscany train station, this townhouse is also just minutes |