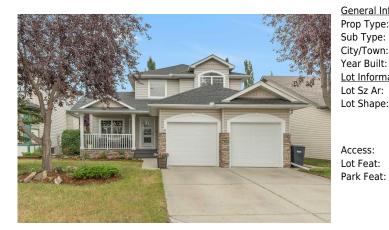

## 8 HILLVIEW Drive, Strathmore T1P 1S6

| MLS®#:  | A2155334 | Area:   | Hillview Estates | Listing          | 08/09/24       | List Price: <b>\$583,000</b> |
|---------|----------|---------|------------------|------------------|----------------|------------------------------|
| Status: | Pending  | County: | Wheatland County | Date:<br>Change: | -\$12k, 11-Sep | Association: Fort McMurray   |

|                    |             |                   |       | Ttl Park:<br>Garage Sz: | 4<br>2         |
|--------------------|-------------|-------------------|-------|-------------------------|----------------|
| Shape:             |             |                   |       | Parking<br>The Dorter   |                |
| Sz Ar:             | 5,575 sqft  | Ttl Sqft:         | 1,984 |                         |                |
| <u>Information</u> |             | Low Sqft:         |       | Style:                  | 2 Storey Split |
| ar Built:          | 2000        | Abv Sqft:         | 1,984 | Baths:                  | 3.5 (3 1)      |
| y/Town:            | Strathmore  | Finished Floor Ar | ea    | Beds:                   | 4(31)          |
| b Type:            | Detached    |                   |       | Layout                  |                |
| ор Туре:           | Residential |                   |       | 40                      |                |
| neral Information  |             |                   |       | <u>DOM</u><br><b>40</b> |                |