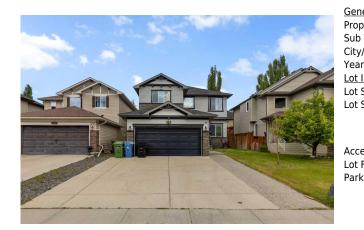

## 353 CHAPALINA Terrace, Calgary T2X3V6

| MLS®#:  | A2155406 | Area:   | Chaparral | Listing<br>Date: | 08/08/24       | List Price: <b>\$720,000</b> |
|---------|----------|---------|-----------|------------------|----------------|------------------------------|
| Status: | Active   | County: | Calgary   | Change:          | -\$20k, 13-Sep | Association: Fort McMurray   |

| eneral Information   |             |                                               |       | DOM                                 |                      |       |
|----------------------|-------------|-----------------------------------------------|-------|-------------------------------------|----------------------|-------|
| ор Туре:             | Residential |                                               |       | 41                                  |                      |       |
| b Type:              | Detached    |                                               |       | <u>Layout</u>                       |                      |       |
| y/Town:              | Calgary     | Finished Floor Ar                             | ea    | Beds:                               | 5(41)                |       |
| ar Built:            | 2005        | Abv Sqft:                                     | 2,203 | Baths:                              | 3.5 (3 1)            |       |
| <u>t Information</u> |             | Low Sqft:                                     |       | Style:                              | 2 Storey             |       |
| t Sz Ar:             | 4,844 sqft  | Ttl Sqft:                                     | 2,203 |                                     |                      |       |
| t Shape:             |             |                                               |       | Parking                             |                      |       |
|                      |             |                                               |       | Ttl Park:                           | 4                    |       |
|                      |             |                                               |       | Garage Sz:                          | 2                    |       |
| cess:                |             |                                               |       | 5                                   |                      |       |
| t Feat:<br>rk Feat:  |             | ıb(s),Garden,Interior<br>vay,Covered,Double ( |       | d Lights<br>/eway,Front Drive,Garag | e Door Opener,Garage | Faces |