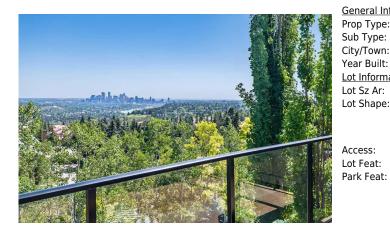

## 30 PATINA Lane, Calgary T3H 3N4

| MLS®#:  | A2155431 | Area:   | Patterson | Listing<br>Date: | 08/07/24 | List Price: <b>\$2,099,900</b> |
|---------|----------|---------|-----------|------------------|----------|--------------------------------|
| Status: | Active   | County: | Calgary   | Change:          | None     | Association: Fort McMurray     |

| eat:              | Cul-De-Sac.Low | Maintenance Landsca | e.Street Lighting. | Underground Sprinklers | Sloped Views |
|-------------------|----------------|---------------------|--------------------|------------------------|--------------|
| ess:              |                |                     |                    | Garage Sz:             | 3            |
|                   |                |                     |                    | Ttl Park:              | 5            |
| Shape:            |                |                     |                    | Parking                |              |
| Sz Ar:            | 9,784 sqft     | Ttl Sqft:           | 2,257              |                        |              |
| <u>nformation</u> |                | Low Sqft:           |                    | Style:                 | Bungalow     |
| Built:            | 2003           | Abv Sqft:           | 2,257              | Baths:                 | 4.5 (4 1)    |
| Town:             | Calgary        | Finished Floor Area | _                  | Beds:                  | 3(12)        |
| Туре:             | Detached       |                     |                    | <u>Layout</u>          |              |
| Туре:             | Residential    |                     |                    | 168                    |              |
| eral Information  |                |                     |                    | DOM                    |              |