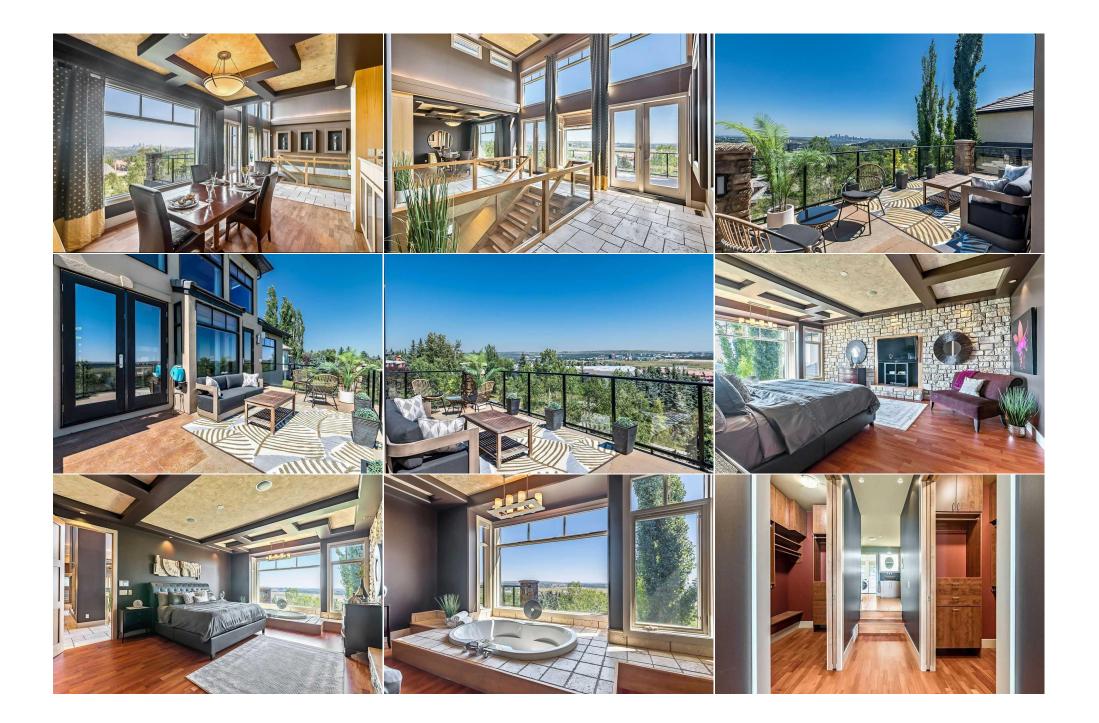

Cul-De-Sac,Low Maintenance Landscape,Street Lighting,Underground Sprinklers,Sloped,Views Triple Garage Attached

Utilities and Features

| Roof:                                                          | Clay Tile                                           |                                                                                                                                                     | Construction:                                                                                           |                                                          |                                                               |  |  |  |
|----------------------------------------------------------------|-----------------------------------------------------|-----------------------------------------------------------------------------------------------------------------------------------------------------|---------------------------------------------------------------------------------------------------------|----------------------------------------------------------|---------------------------------------------------------------|--|--|--|
| Heating:                                                       | In Floor, Forced Air, Natural                       | as                                                                                                                                                  | Stone,Stucco,Wood Frame                                                                                 | Stone,Stucco,Wood Frame                                  |                                                               |  |  |  |
| Sewer:                                                         |                                                     |                                                                                                                                                     | Flooring:                                                                                               | Flooring:                                                |                                                               |  |  |  |
| Ext Feat:                                                      | Balcony,Fire Pit,Lighting,St                        | orage                                                                                                                                               | Carpet, Ceramic Tile, Hardwood<br>Water Source:                                                         |                                                          |                                                               |  |  |  |
|                                                                |                                                     | -                                                                                                                                                   |                                                                                                         |                                                          |                                                               |  |  |  |
|                                                                |                                                     |                                                                                                                                                     | Fnd/Bsmt:                                                                                               |                                                          |                                                               |  |  |  |
|                                                                |                                                     |                                                                                                                                                     | Poured Concrete                                                                                         |                                                          |                                                               |  |  |  |
| Kitchen Appl:                                                  | Built-In Ref                                        | rigerator,Central Air Conditioner,Dishwasher                                                                                                        | ,Garage Control(s),Gas Cooktop,Micr                                                                     | owave, Oven-Built-In, Refr                               | igerator,Washer/Dryer,Washer/Dryer Stacked                    |  |  |  |
|                                                                |                                                     | Bar,Beamed Ceilings,Bookcases,Built-in Features,Closet Organizers,Granite Counters,High Ceilings,Kitchen Island,No Animal Home,No Smoking Home,Open |                                                                                                         |                                                          |                                                               |  |  |  |
| Int Feat:                                                      | Bar,Beame                                           | l Ceilings,Bookcases,Built-in Features,Closet                                                                                                       | Organizers,Granite Counters,High C                                                                      | ellings, Kitchen Island, No                              | Animai Home, No Smoking Home, Open                            |  |  |  |
| Int Feat:                                                      | -                                                   | l Ceilings,Bookcases,Built-in Features,Closet<br>ecessed Lighting,Soaking Tub,Steam Room,\                                                          | •                                                                                                       | • ·                                                      | Ammai nome, no smoking nome, open                             |  |  |  |
| Int Feat:<br>Utilities:                                        | -                                                   | •                                                                                                                                                   | •                                                                                                       | • ·                                                      | Animai nome, no smoking nome, open                            |  |  |  |
|                                                                | -                                                   | •                                                                                                                                                   | •                                                                                                       | • ·                                                      | Animai nome, no smoking nome, open                            |  |  |  |
|                                                                | -                                                   | •                                                                                                                                                   | /aulted Ceiling(s),Walk-In Closet(s),V                                                                  | • ·                                                      | Dimensions                                                    |  |  |  |
| Utilities:                                                     | Floorplan,F                                         | ecessed Lighting,Soaking Tub,Steam Room,V                                                                                                           | /aulted Ceiling(s),Walk-In Closet(s),V<br>Room Information                                              | Vired for Sound                                          |                                                               |  |  |  |
| Utilities:                                                     | Floorplan,F<br>Level<br>Main                        | ecessed Lighting,Soaking Tub,Steam Room,N<br>Dimensions                                                                                             | /aulted Ceiling(s),Walk-In Closet(s),V<br>Room Information<br><u>Room</u>                               | Vired for Sound                                          | Dimensions                                                    |  |  |  |
| Utilities:<br>                                                 | Floorplan,F<br>Level<br>Main<br>Main                | ecessed Lighting,Soaking Tub,Steam Room,V<br>Dimensions<br>9`1" x 10`11"                                                                            | /aulted Ceiling(s),Walk-In Closet(s),V<br>Room Information<br>Room<br>Kitchen                           | Vired for Sound<br>Level<br>Main                         | Dimensions<br>12`6" x 20`5"                                   |  |  |  |
| Utilities:<br>Room<br>Entrance<br>Dining Room                  | Floorplan,F<br><u>Level</u><br>Main<br>Main         | ecessed Lighting,Soaking Tub,Steam Room,V<br>Dimensions<br>9`1" x 10`11"<br>10`9" x 15`7"                                                           | /aulted Ceiling(s),Walk-In Closet(s),V<br>Room Information<br>Room<br>Kitchen<br>Living Room            | Vired for Sound<br>Level<br>Main<br>Main                 | Dimensions<br>12`6" x 20`5"<br>18`5" x 23`7"                  |  |  |  |
| Utilities:<br>Room<br>Entrance<br>Dining Room<br>Bedroom - Pri | Floorplan,F<br>Level<br>Main<br>Main<br>rimary Main | Ecessed Lighting,Soaking Tub,Steam Room,V<br>Dimensions<br>9`1" x 10`11"<br>10`9" x 15`7"<br>16`4" x 17`10"                                         | /aulted Ceiling(s),Walk-In Closet(s),V<br>Room Information<br>Room<br>Kitchen<br>Living Room<br>Laundry | Vired for Sound<br>L <u>evel</u><br>Main<br>Main<br>Main | Dimensions<br>12`6" x 20`5"<br>18`5" x 23`7"<br>5`9" x 12`11" |  |  |  |

| Kitchenette<br>Laundry<br>Flex Space<br>5pc Ensuite bath | Basement<br>Basement<br>Basement<br>Main | 9`4" x 15`8"<br>6`7" x 8`5"<br>8`5" x 11`11"<br>0`0" x 0`0" | Flex Space<br>Office<br>2pc Bathroom<br>4pc Ensuite bath | Basement<br>Basement<br>Main<br>Lower | 8`6" x 12`10"<br>8`7" x 9`4"<br>0`0" x 0`0"<br>0`0" x 0`0"                       |
|----------------------------------------------------------|------------------------------------------|-------------------------------------------------------------|----------------------------------------------------------|---------------------------------------|----------------------------------------------------------------------------------|
| 3pc Bathroom<br>Balcony                                  | Lower<br>Main                            | 0`0" x 0`0"<br>11`6" x 24`0"                                | 4pc Bathroom<br>Balcony                                  | Basement<br>Lower                     | 0`0" x 0`0"<br>11`3" x 23`3"                                                     |
| Balcolly                                                 | Main                                     | 11 0 x 24 0                                                 | Legal/Tax/Financial                                      | Lower                                 | 11 5 7 25 5                                                                      |
| Title:                                                   |                                          | Zoning:                                                     |                                                          |                                       |                                                                                  |
| Fee Simple                                               |                                          | DC (pre 1P2007)                                             |                                                          |                                       |                                                                                  |
| Legal Desc:                                              | 9512242                                  |                                                             |                                                          |                                       |                                                                                  |
|                                                          |                                          |                                                             | Remarks                                                  |                                       |                                                                                  |
| Pub Rmks:                                                |                                          | -                                                           |                                                          |                                       | CITY & DOWNTOWN VIEWS on the ridge in<br>pared no expense and were involved from |