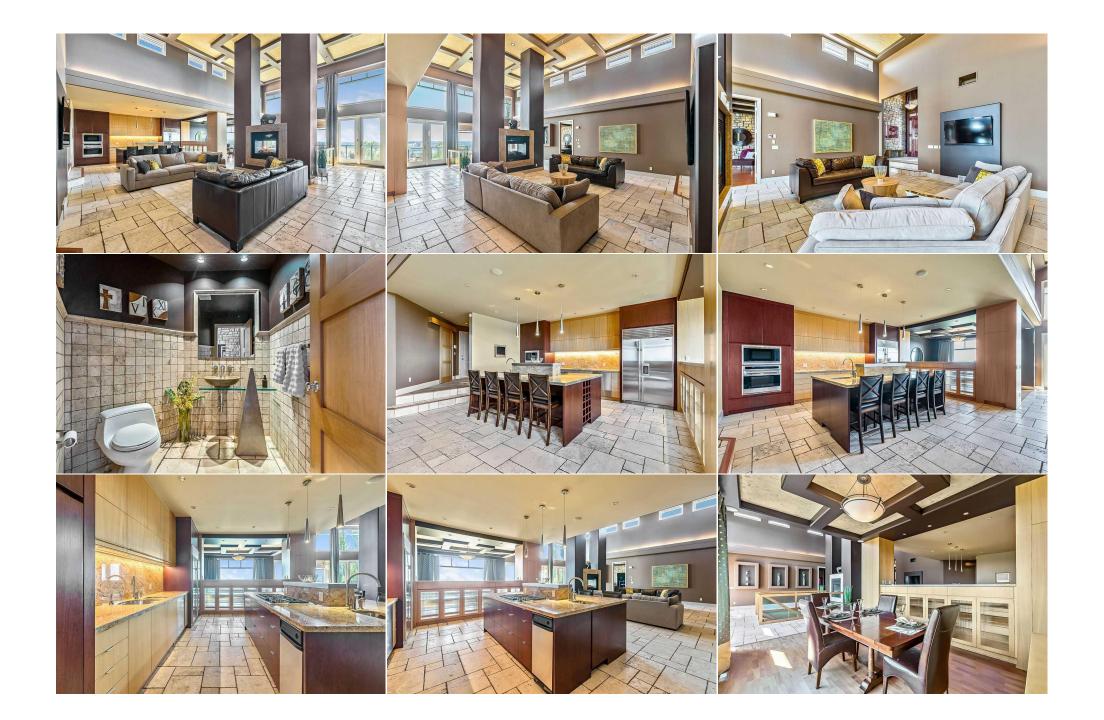

Cul-De-Sac,Low Maintenance Landscape,Street Lighting,Underground Sprinklers,Sloped,Views Triple Garage Attached

Utilities and Features

| Roof:                                                          | Clay Tile                                           |                                                                                                                                                     | Construction:                                                                                           |                                                          |                                                               |  |  |  |
|----------------------------------------------------------------|-----------------------------------------------------|-----------------------------------------------------------------------------------------------------------------------------------------------------|---------------------------------------------------------------------------------------------------------|----------------------------------------------------------|---------------------------------------------------------------|--|--|--|
| Heating:                                                       | In Floor, Forced Air, Natural                       | as                                                                                                                                                  | Stone,Stucco,Wood Frame                                                                                 | Stone,Stucco,Wood Frame                                  |                                                               |  |  |  |
| Sewer:                                                         |                                                     |                                                                                                                                                     | Flooring:                                                                                               | Flooring:                                                |                                                               |  |  |  |
| Ext Feat:                                                      | Balcony,Fire Pit,Lighting,St                        | orage                                                                                                                                               | Carpet, Ceramic Tile, Hardwood<br>Water Source:                                                         |                                                          |                                                               |  |  |  |
|                                                                |                                                     | -                                                                                                                                                   |                                                                                                         |                                                          |                                                               |  |  |  |
|                                                                |                                                     |                                                                                                                                                     | Fnd/Bsmt:                                                                                               |                                                          |                                                               |  |  |  |
|                                                                |                                                     |                                                                                                                                                     | Poured Concrete                                                                                         |                                                          |                                                               |  |  |  |
| Kitchen Appl:                                                  | Built-In Ref                                        | rigerator,Central Air Conditioner,Dishwasher                                                                                                        | ,Garage Control(s),Gas Cooktop,Micr                                                                     | owave, Oven-Built-In, Refr                               | igerator,Washer/Dryer,Washer/Dryer Stacked                    |  |  |  |
|                                                                |                                                     | Bar,Beamed Ceilings,Bookcases,Built-in Features,Closet Organizers,Granite Counters,High Ceilings,Kitchen Island,No Animal Home,No Smoking Home,Open |                                                                                                         |                                                          |                                                               |  |  |  |
| Int Feat:                                                      | Bar,Beame                                           | l Ceilings,Bookcases,Built-in Features,Closet                                                                                                       | Organizers,Granite Counters,High C                                                                      | ellings, Kitchen Island, No                              | Animai Home, No Smoking Home, Open                            |  |  |  |
| Int Feat:                                                      | -                                                   | l Ceilings,Bookcases,Built-in Features,Closet<br>ecessed Lighting,Soaking Tub,Steam Room,\                                                          | •                                                                                                       | • ·                                                      | Ammai nome, no smoking nome, open                             |  |  |  |
| Int Feat:<br>Utilities:                                        | -                                                   | •                                                                                                                                                   | •                                                                                                       | • ·                                                      | Animai nome, no smoking nome, open                            |  |  |  |
|                                                                | -                                                   | •                                                                                                                                                   | •                                                                                                       | • ·                                                      | Animai nome, no smoking nome, open                            |  |  |  |
|                                                                | -                                                   | •                                                                                                                                                   | /aulted Ceiling(s),Walk-In Closet(s),V                                                                  | • ·                                                      | Dimensions                                                    |  |  |  |
| Utilities:                                                     | Floorplan,F                                         | ecessed Lighting,Soaking Tub,Steam Room,V                                                                                                           | /aulted Ceiling(s),Walk-In Closet(s),V<br>Room Information                                              | Vired for Sound                                          |                                                               |  |  |  |
| Utilities:                                                     | Floorplan,F<br>Level<br>Main                        | ecessed Lighting,Soaking Tub,Steam Room,N<br>Dimensions                                                                                             | /aulted Ceiling(s),Walk-In Closet(s),V<br>Room Information<br><u>Room</u>                               | Vired for Sound                                          | Dimensions                                                    |  |  |  |
| Utilities:<br>                                                 | Floorplan,F<br>Level<br>Main<br>Main                | ecessed Lighting,Soaking Tub,Steam Room,V<br>Dimensions<br>9`1" x 10`11"                                                                            | /aulted Ceiling(s),Walk-In Closet(s),V<br>Room Information<br>Room<br>Kitchen                           | Vired for Sound<br>Level<br>Main                         | Dimensions<br>12`6" x 20`5"                                   |  |  |  |
| Utilities:<br>Room<br>Entrance<br>Dining Room                  | Floorplan,F<br><u>Level</u><br>Main<br>Main         | ecessed Lighting,Soaking Tub,Steam Room,V<br>Dimensions<br>9`1" x 10`11"<br>10`9" x 15`7"                                                           | /aulted Ceiling(s),Walk-In Closet(s),V<br>Room Information<br>Room<br>Kitchen<br>Living Room            | Vired for Sound<br>Level<br>Main<br>Main                 | Dimensions<br>12`6" x 20`5"<br>18`5" x 23`7"                  |  |  |  |
| Utilities:<br>Room<br>Entrance<br>Dining Room<br>Bedroom - Pri | Floorplan,F<br>Level<br>Main<br>Main<br>rimary Main | Ecessed Lighting,Soaking Tub,Steam Room,V<br>Dimensions<br>9`1" x 10`11"<br>10`9" x 15`7"<br>16`4" x 17`10"                                         | /aulted Ceiling(s),Walk-In Closet(s),V<br>Room Information<br>Room<br>Kitchen<br>Living Room<br>Laundry | Vired for Sound<br>L <u>evel</u><br>Main<br>Main<br>Main | Dimensions<br>12`6" x 20`5"<br>18`5" x 23`7"<br>5`9" x 12`11" |  |  |  |