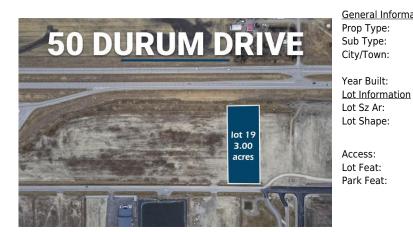

## Room Information

Level Dimensions Room Level **Dimensions** Room Legal/Tax/Financial

Title: Zonina:

**Fee Simple** I-G 1711430

Utilities:

Pub Rmks:

Legal Desc: Remarks

Seize this exceptional opportunity to secure a premium 3-acre industrial lot, perfectly positioned for maximum visibility and accessibility on pavement from Highway 1. Located in an area poised for significant growth, this property is a strategic investment in a rapidly expanding region. Adjacent to the upcoming De Havilland Field, the future hub for Canadian aircraft assembly and production, employing 1,500 people. Competitive taxes, significantly lower than properties within Calgary, enhance the financial appeal of this investment. Services are now located nearby and easily brought on site. Invest in Lot 17 Durum Drive today and

position your business for success in one of the most promising industrial zones in Rural Wheatland County. Don't miss out on this unparalleled opportunity to capitalize on the region's growth and development