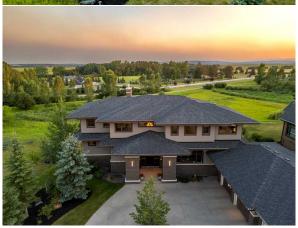

## 131 LEIGHTON Lane, Rural Rocky View County T3Z 0A2

MLS®#: A2155554 Area: **Elbow Valley West** Listing 08/07/24 List Price: **\$2,150,000** 

**Pending** Change: Status: County: **Rocky View County** None Association: Fort McMurray

Lot Feat: Back Yard, Backs on to Park/Green Space, Cul-De-Sac, Gazebo, Lawn, Landscaped, Underground

3,800

3.800

DOM

136

<u>Layout</u>

5 (41) 4.5 (4 1)

2 Storey

Park Feat: Garage Faces Side, Heated Garage, Insulated, Oversized, Triple Garage Attached

Finished Floor Area

Abv Saft:

Low Sqft:

Ttl Sqft:

Utilities and Features

Roof: **Asphalt Shingle** 

In Floor, Forced Air, Natural Gas Heating: