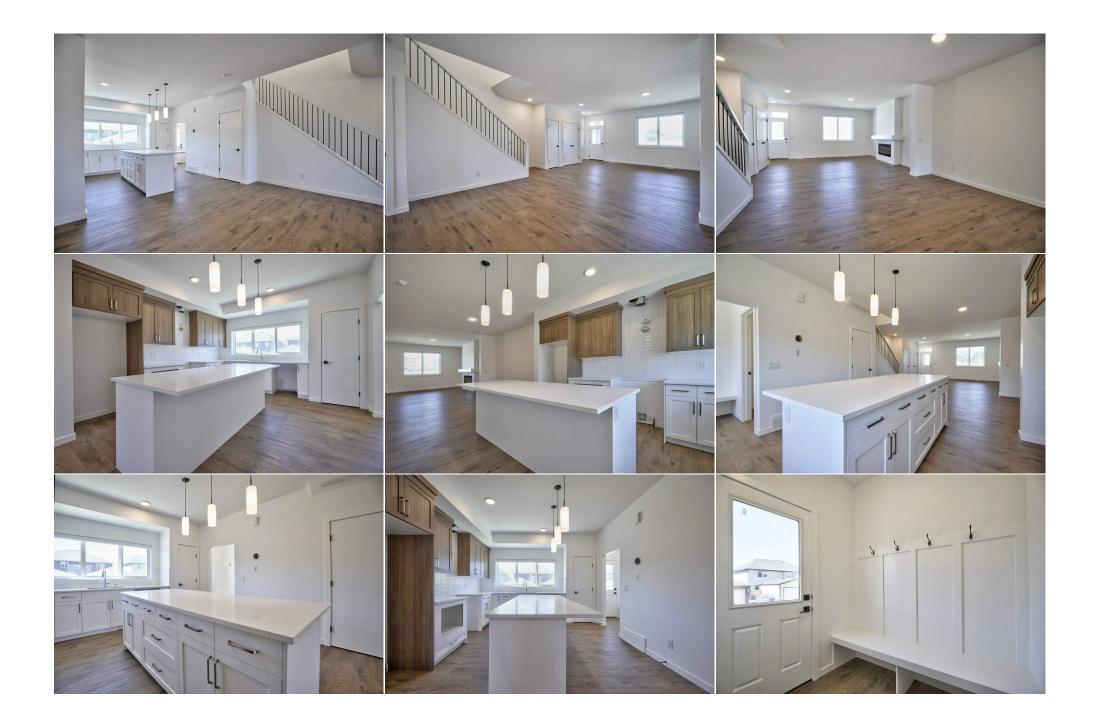

Utilities:

|                                                  |                                                                                                                                                                                                                                                                                                                                                                                                                                                                                                                                                                                                                                                                                                                                                                                                                                                                                                                                                                                                                                                                                                                                                                                                                                                                                                                                                                                                                                                                                                                                                                                                                                                                                           |                                               | Room Information                     |                              |                                              |  |  |  |
|--------------------------------------------------|-------------------------------------------------------------------------------------------------------------------------------------------------------------------------------------------------------------------------------------------------------------------------------------------------------------------------------------------------------------------------------------------------------------------------------------------------------------------------------------------------------------------------------------------------------------------------------------------------------------------------------------------------------------------------------------------------------------------------------------------------------------------------------------------------------------------------------------------------------------------------------------------------------------------------------------------------------------------------------------------------------------------------------------------------------------------------------------------------------------------------------------------------------------------------------------------------------------------------------------------------------------------------------------------------------------------------------------------------------------------------------------------------------------------------------------------------------------------------------------------------------------------------------------------------------------------------------------------------------------------------------------------------------------------------------------------|-----------------------------------------------|--------------------------------------|------------------------------|----------------------------------------------|--|--|--|
| Room<br>2pc Bathroom<br>Dining Room              | <u>Level</u><br>Main<br>Main                                                                                                                                                                                                                                                                                                                                                                                                                                                                                                                                                                                                                                                                                                                                                                                                                                                                                                                                                                                                                                                                                                                                                                                                                                                                                                                                                                                                                                                                                                                                                                                                                                                              | Dimensions<br>4`6" x 5`5"<br>12`11" x 14`10"  | <u>Room</u><br>Great Room<br>Kitchen | <u>Level</u><br>Main<br>Main | Dimensions<br>16'7" x 13'0"<br>14'0" x 13'2" |  |  |  |
| Bedroom - Primary<br>Bedroom<br>5pc Ensuite bath | Second<br>Second<br>Second                                                                                                                                                                                                                                                                                                                                                                                                                                                                                                                                                                                                                                                                                                                                                                                                                                                                                                                                                                                                                                                                                                                                                                                                                                                                                                                                                                                                                                                                                                                                                                                                                                                                | 12`6" x 13`0"<br>11`0" x 9`0"<br>11`7" x 8`3" | Bedroom<br>4pc Bathroom<br>Laundry   | Second<br>Second<br>Second   | 10`0" × 9`8"<br>8`3" × 4`11"<br>6`5" × 5`6"  |  |  |  |
|                                                  | Legal/Tax/Financial                                                                                                                                                                                                                                                                                                                                                                                                                                                                                                                                                                                                                                                                                                                                                                                                                                                                                                                                                                                                                                                                                                                                                                                                                                                                                                                                                                                                                                                                                                                                                                                                                                                                       |                                               |                                      |                              |                                              |  |  |  |
| Title:<br><b>Fee Simple</b><br>Legal Desc:       | 2411245                                                                                                                                                                                                                                                                                                                                                                                                                                                                                                                                                                                                                                                                                                                                                                                                                                                                                                                                                                                                                                                                                                                                                                                                                                                                                                                                                                                                                                                                                                                                                                                                                                                                                   | Zoning:<br><b>R-1</b>                         |                                      |                              |                                              |  |  |  |
| 2090.2000.                                       | Remarks                                                                                                                                                                                                                                                                                                                                                                                                                                                                                                                                                                                                                                                                                                                                                                                                                                                                                                                                                                                                                                                                                                                                                                                                                                                                                                                                                                                                                                                                                                                                                                                                                                                                                   |                                               |                                      |                              |                                              |  |  |  |
| Pub Rmks:<br>Inclusions:                         | *LOOK MASTER BUILDER - CALGARY'S # 1 "QUICK POSSESSION" BUILDER PRESENTS THE PINNACLE MODEL. 1755 SQUARE FEET - OPEN FLOOR PLAN - HAS SIDE<br>ENTRY - UPGRADED SPECIFICATIONS - Attractive PRAIRIE styled front elevation complete with a full width front veranda! Upon entering the home you'll feel the<br>amazing craftsmanship! From the high ceilings to the upgraded luxury wide plank flooring to the elegant fireplace with wrap around mantle! You'll also see elegant<br>metal railing running up the staircase to the upper floor. The dining room can accommodate a large table - perfect for a large family or when you're entertaining<br>friends! The kitchen design is gorgeous and functional and has a huge island with eating bar, pantry, quartz counters, undermount silgranit sink, soft close cabinet<br>doors and drawers, pots and pans drawers, slim-line lighting and pendant lighting! The large primary bedroom has an amazing ensuite that has a tiled shower,<br>freestanding tub, double sinks and beautiful vinyl tiled floors. The primary also has a large walk in closet! The 2 spare bedrooms are located at the rear of the<br>home. The main bathroom has a tub/shower combination. The laundry room is conveniently located on the upper floor! The basement with it's 9 ft. high foundation<br>walls is unfinished but has plumbing rough-ins for a kitchen sink, a bathroom and laundry facilities. RMS measurements taken from Builder's blueprints.<br>\$5000 Appliance Allowance at Builder preferred supplier and \$500 front landscaping Certificate. Window coverings included but not on doors, stairwell window or<br>basement window. |                                               |                                      |                              |                                              |  |  |  |
| Property Listed By:                              | MaxWell Canyon Creek                                                                                                                                                                                                                                                                                                                                                                                                                                                                                                                                                                                                                                                                                                                                                                                                                                                                                                                                                                                                                                                                                                                                                                                                                                                                                                                                                                                                                                                                                                                                                                                                                                                                      |                                               |                                      |                              |                                              |  |  |  |