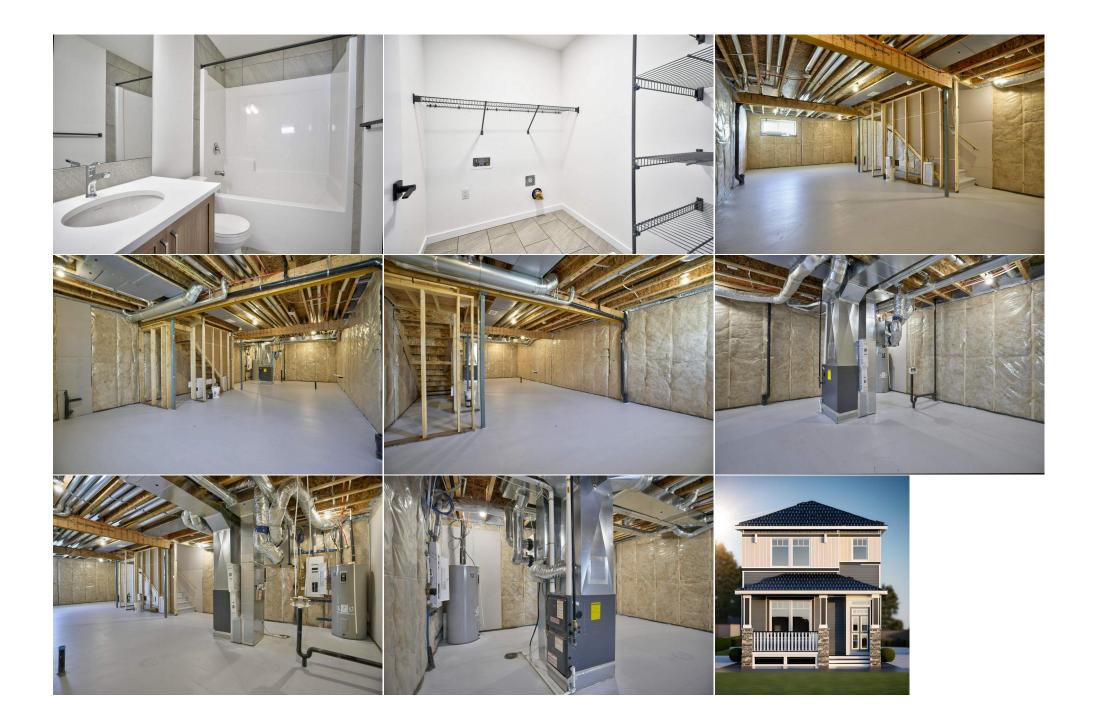

Utilities:

|                                                  |                                                                                                                                                                                                                                                                                                                                                                                                                                                                                                                                                                                                                                                                                                                                                                                                                                                                                                                                                                                                                                                                                                                                                                                                                                                                                                                                                                                                                                                                                                                                                                                                                                                                                           |                                               | Room Information                     |                              |                                              |  |  |  |
|--------------------------------------------------|-------------------------------------------------------------------------------------------------------------------------------------------------------------------------------------------------------------------------------------------------------------------------------------------------------------------------------------------------------------------------------------------------------------------------------------------------------------------------------------------------------------------------------------------------------------------------------------------------------------------------------------------------------------------------------------------------------------------------------------------------------------------------------------------------------------------------------------------------------------------------------------------------------------------------------------------------------------------------------------------------------------------------------------------------------------------------------------------------------------------------------------------------------------------------------------------------------------------------------------------------------------------------------------------------------------------------------------------------------------------------------------------------------------------------------------------------------------------------------------------------------------------------------------------------------------------------------------------------------------------------------------------------------------------------------------------|-----------------------------------------------|--------------------------------------|------------------------------|----------------------------------------------|--|--|--|
| Room<br>2pc Bathroom<br>Dining Room              | <u>Level</u><br>Main<br>Main                                                                                                                                                                                                                                                                                                                                                                                                                                                                                                                                                                                                                                                                                                                                                                                                                                                                                                                                                                                                                                                                                                                                                                                                                                                                                                                                                                                                                                                                                                                                                                                                                                                              | Dimensions<br>4`6" x 5`5"<br>12`11" x 14`10"  | <u>Room</u><br>Great Room<br>Kitchen | <u>Level</u><br>Main<br>Main | Dimensions<br>16'7" x 13'0"<br>14'0" x 13'2" |  |  |  |
| Bedroom - Primary<br>Bedroom<br>5pc Ensuite bath | Second<br>Second<br>Second                                                                                                                                                                                                                                                                                                                                                                                                                                                                                                                                                                                                                                                                                                                                                                                                                                                                                                                                                                                                                                                                                                                                                                                                                                                                                                                                                                                                                                                                                                                                                                                                                                                                | 12`6" x 13`0"<br>11`0" x 9`0"<br>11`7" x 8`3" | Bedroom<br>4pc Bathroom<br>Laundry   | Second<br>Second<br>Second   | 10`0" × 9`8"<br>8`3" × 4`11"<br>6`5" × 5`6"  |  |  |  |
|                                                  | Legal/Tax/Financial                                                                                                                                                                                                                                                                                                                                                                                                                                                                                                                                                                                                                                                                                                                                                                                                                                                                                                                                                                                                                                                                                                                                                                                                                                                                                                                                                                                                                                                                                                                                                                                                                                                                       |                                               |                                      |                              |                                              |  |  |  |
| Title:<br><b>Fee Simple</b><br>Legal Desc:       | 2411245                                                                                                                                                                                                                                                                                                                                                                                                                                                                                                                                                                                                                                                                                                                                                                                                                                                                                                                                                                                                                                                                                                                                                                                                                                                                                                                                                                                                                                                                                                                                                                                                                                                                                   | Zoning:<br><b>R-1</b>                         |                                      |                              |                                              |  |  |  |
| 2090.2000.                                       | Remarks                                                                                                                                                                                                                                                                                                                                                                                                                                                                                                                                                                                                                                                                                                                                                                                                                                                                                                                                                                                                                                                                                                                                                                                                                                                                                                                                                                                                                                                                                                                                                                                                                                                                                   |                                               |                                      |                              |                                              |  |  |  |
| Pub Rmks:<br>Inclusions:                         | *LOOK MASTER BUILDER - CALGARY'S # 1 "QUICK POSSESSION" BUILDER PRESENTS THE PINNACLE MODEL. 1755 SQUARE FEET - OPEN FLOOR PLAN - HAS SIDE<br>ENTRY - UPGRADED SPECIFICATIONS - Attractive PRAIRIE styled front elevation complete with a full width front veranda! Upon entering the home you'll feel the<br>amazing craftsmanship! From the high ceilings to the upgraded luxury wide plank flooring to the elegant fireplace with wrap around mantle! You'll also see elegant<br>metal railing running up the staircase to the upper floor. The dining room can accommodate a large table - perfect for a large family or when you're entertaining<br>friends! The kitchen design is gorgeous and functional and has a huge island with eating bar, pantry, quartz counters, undermount silgranit sink, soft close cabinet<br>doors and drawers, pots and pans drawers, slim-line lighting and pendant lighting! The large primary bedroom has an amazing ensuite that has a tiled shower,<br>freestanding tub, double sinks and beautiful vinyl tiled floors. The primary also has a large walk in closet! The 2 spare bedrooms are located at the rear of the<br>home. The main bathroom has a tub/shower combination. The laundry room is conveniently located on the upper floor! The basement with it's 9 ft. high foundation<br>walls is unfinished but has plumbing rough-ins for a kitchen sink, a bathroom and laundry facilities. RMS measurements taken from Builder's blueprints.<br>\$5000 Appliance Allowance at Builder preferred supplier and \$500 front landscaping Certificate. Window coverings included but not on doors, stairwell window or<br>basement window. |                                               |                                      |                              |                                              |  |  |  |
| Property Listed By:                              | MaxWell Canyon Creek                                                                                                                                                                                                                                                                                                                                                                                                                                                                                                                                                                                                                                                                                                                                                                                                                                                                                                                                                                                                                                                                                                                                                                                                                                                                                                                                                                                                                                                                                                                                                                                                                                                                      |                                               |                                      |                              |                                              |  |  |  |