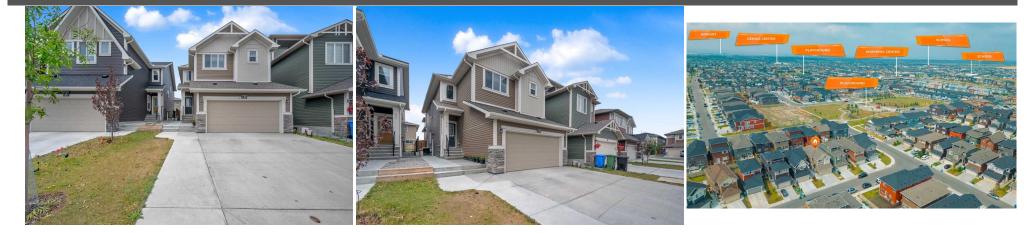

|                                                                   |
|                      |                                            |                                                              | Remarks                                                   |                                            |                                                                   |
|                      | experience sprawling                       | across 2120.94 square feet. With                             | five well-appointed bedrooms, includ                      | ing two primary bedrooms                   | upstairs featuring a delightful five-piece                        |

## TO VIEW THIS PROPERTY WITH AN A-TEAM BUYER'S AGENT PLEASE CONTACT (587) 700-7123









89 Saddlestone PI NE, Calgary, AB Upper Floor Exterior Area 1174.51 sq ft

Interior Area 1050.56 sq f Excluded Area 57.48 sq ft



































89 Saddlestone PI NE, Calgary, AB