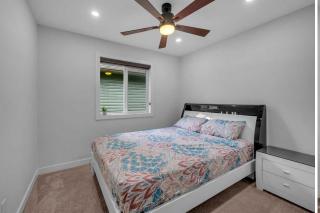

Utilities and Features

| Roof:<br>Heating:<br>Sewer:<br>Ext Feat:<br>Kitchen Appl:<br>Int Feat:<br>Utilities: |                      | er,Dishwasher,Electric Range,Micro<br>Smoking Home,Pantry,Separate Entr | Construction:<br>Concrete,Stone,Vinyl Siding<br>Flooring:<br>Carpet,Tile,Vinyl<br>Water Source:<br>Fnd/Bsmt:<br>Poured Concrete<br>wave,Range Hood,Refrigerator,Washer/Dryer<br>rance |                      |                                  |  |
|--------------------------------------------------------------------------------------|----------------------|-------------------------------------------------------------------------|---------------------------------------------------------------------------------------------------------------------------------------------------------------------------------------|----------------------|----------------------------------|--|
|                                                                                      |                      |                                                                         | Room Information                                                                                                                                                                      |                      |                                  |  |
| <u>Room</u><br>2pc Bathroom                                                          | <u>Level</u><br>Main | Dimensions<br>4`11" x 6`11"                                             | <u>Room</u><br>Dining Room                                                                                                                                                            | <u>Level</u><br>Main | <u>Dimensions</u><br>9`8" x 9`9" |  |
| Foyer                                                                                | Main                 | 10`10" x 8`10"                                                          | Spice Kitchen                                                                                                                                                                         | Main                 | 6`6" x 9`5"                      |  |
| Kitchen                                                                              | Main                 | 13`4" x 12`6"                                                           | Living Room                                                                                                                                                                           | Main                 | 23`0" x 11`6"                    |  |
| Mud Room                                                                             | Main                 | 11`9" x 7`5"                                                            | Bedroom - Primary                                                                                                                                                                     | Second               | 12`1" x 12`7"                    |  |
| 5pc Ensuite ba                                                                       | th Second            | 10`7" x 12`7"                                                           | Walk-In Closet                                                                                                                                                                        | Second               | 7`9" x 7`11"                     |  |
| Bedroom - Prin                                                                       | nary Second          | 11`0" x 12`1"                                                           | 4pc Ensuite bath                                                                                                                                                                      | Second               | 7`9" x 8`10"                     |  |
| 4pc Bathroom                                                                         | Second               | 11`8" x 4`11"                                                           | Bedroom                                                                                                                                                                               | Second               | 11`8" x 10`2"                    |  |