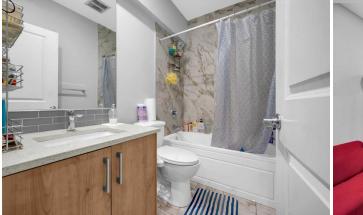

Utilities and Features

| Roof:<br>Heating:<br>Sewer:<br>Ext Feat:<br>Kitchen Appl:<br>Int Feat:<br>Utilities: |                      | er,Dishwasher,Electric Range,Micro<br>Smoking Home,Pantry,Separate Entr | Construction:<br>Concrete,Stone,Vinyl Siding<br>Flooring:<br>Carpet,Tile,Vinyl<br>Water Source:<br>Fnd/Bsmt:<br>Poured Concrete<br>wave,Range Hood,Refrigerator,Washer/Dryer<br>rance |                      |                                  |  |
|--------------------------------------------------------------------------------------|----------------------|-------------------------------------------------------------------------|---------------------------------------------------------------------------------------------------------------------------------------------------------------------------------------|----------------------|----------------------------------|--|
|                                                                                      |                      |                                                                         | Room Information                                                                                                                                                                      |                      |                                  |  |
| <u>Room</u><br>2pc Bathroom                                                          | <u>Level</u><br>Main | Dimensions<br>4`11" x 6`11"                                             | <u>Room</u><br>Dining Room                                                                                                                                                            | <u>Level</u><br>Main | <u>Dimensions</u><br>9`8" x 9`9" |  |
| Foyer                                                                                | Main                 | 10`10" x 8`10"                                                          | Spice Kitchen                                                                                                                                                                         | Main                 | 6`6" x 9`5"                      |  |
| Kitchen                                                                              | Main                 | 13`4" x 12`6"                                                           | Living Room                                                                                                                                                                           | Main                 | 23`0" x 11`6"                    |  |
| Mud Room                                                                             | Main                 | 11`9" x 7`5"                                                            | Bedroom - Primary                                                                                                                                                                     | Second               | 12`1" x 12`7"                    |  |
| 5pc Ensuite ba                                                                       | th Second            | 10`7" x 12`7"                                                           | Walk-In Closet                                                                                                                                                                        | Second               | 7`9" x 7`11"                     |  |
| Bedroom - Prin                                                                       | nary Second          | 11`0" x 12`1"                                                           | 4pc Ensuite bath                                                                                                                                                                      | Second               | 7`9" x 8`10"                     |  |
| 4pc Bathroom                                                                         | Second               | 11`8" x 4`11"                                                           | Bedroom                                                                                                                                                                               | Second               | 11`8" x 10`2"                    |  |