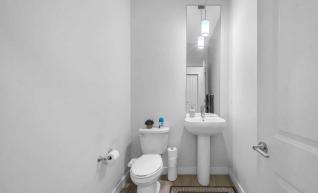

Utilities and Features

| Roof:<br>Heating:<br>Sewer:<br>Ext Feat:<br>Kitchen Appl:<br>Int Feat:<br>Utilities: |                      | er,Dishwasher,Electric Range,Micro<br>Smoking Home,Pantry,Separate Entr | Construction:<br>Concrete,Stone,Vinyl Siding<br>Flooring:<br>Carpet,Tile,Vinyl<br>Water Source:<br>Fnd/Bsmt:<br>Poured Concrete<br>wave,Range Hood,Refrigerator,Washer/Dryer<br>rance |                      |                                  |  |
|--------------------------------------------------------------------------------------|----------------------|-------------------------------------------------------------------------|---------------------------------------------------------------------------------------------------------------------------------------------------------------------------------------|----------------------|----------------------------------|--|
|                                                                                      |                      |                                                                         | Room Information                                                                                                                                                                      |                      |                                  |  |
| <u>Room</u><br>2pc Bathroom                                                          | <u>Level</u><br>Main | Dimensions<br>4`11" x 6`11"                                             | <u>Room</u><br>Dining Room                                                                                                                                                            | <u>Level</u><br>Main | <u>Dimensions</u><br>9`8" x 9`9" |  |
| Foyer                                                                                | Main                 | 10`10" x 8`10"                                                          | Spice Kitchen                                                                                                                                                                         | Main                 | 6`6" x 9`5"                      |  |
| Kitchen                                                                              | Main                 | 13`4" x 12`6"                                                           | Living Room                                                                                                                                                                           | Main                 | 23`0" x 11`6"                    |  |
| Mud Room                                                                             | Main                 | 11`9" x 7`5"                                                            | Bedroom - Primary                                                                                                                                                                     | Second               | 12`1" x 12`7"                    |  |
| 5pc Ensuite ba                                                                       | th Second            | 10`7" x 12`7"                                                           | Walk-In Closet                                                                                                                                                                        | Second               | 7`9" x 7`11"                     |  |
| Bedroom - Prin                                                                       | nary Second          | 11`0" x 12`1"                                                           | 4pc Ensuite bath                                                                                                                                                                      | Second               | 7`9" x 8`10"                     |  |
| 4pc Bathroom                                                                         | Second               | 11`8" x 4`11"                                                           | Bedroom                                                                                                                                                                               | Second               | 11`8" x 10`2"                    |  |