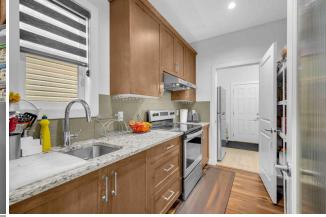

Utilities and Features

| Roof:<br>Heating:<br>Sewer:<br>Ext Feat:<br>Kitchen Appl:<br>Int Feat:<br>Utilities: |                      | er,Dishwasher,Electric Range,Micro<br>Smoking Home,Pantry,Separate Entr | Construction:<br>Concrete,Stone,Vinyl Siding<br>Flooring:<br>Carpet,Tile,Vinyl<br>Water Source:<br>Fnd/Bsmt:<br>Poured Concrete<br>wave,Range Hood,Refrigerator,Washer/Dryer<br>rance |                      |                                  |  |
|--------------------------------------------------------------------------------------|----------------------|-------------------------------------------------------------------------|---------------------------------------------------------------------------------------------------------------------------------------------------------------------------------------|----------------------|----------------------------------|--|
|                                                                                      |                      |                                                                         | Room Information                                                                                                                                                                      |                      |                                  |  |
| <u>Room</u><br>2pc Bathroom                                                          | <u>Level</u><br>Main | Dimensions<br>4`11" x 6`11"                                             | <u>Room</u><br>Dining Room                                                                                                                                                            | <u>Level</u><br>Main | <u>Dimensions</u><br>9`8" x 9`9" |  |
| Foyer                                                                                | Main                 | 10`10" x 8`10"                                                          | Spice Kitchen                                                                                                                                                                         | Main                 | 6`6" x 9`5"                      |  |
| Kitchen                                                                              | Main                 | 13`4" x 12`6"                                                           | Living Room                                                                                                                                                                           | Main                 | 23`0" x 11`6"                    |  |
| Mud Room                                                                             | Main                 | 11`9" x 7`5"                                                            | Bedroom - Primary                                                                                                                                                                     | Second               | 12`1" x 12`7"                    |  |
| 5pc Ensuite ba                                                                       | th Second            | 10`7" x 12`7"                                                           | Walk-In Closet                                                                                                                                                                        | Second               | 7`9" x 7`11"                     |  |
| Bedroom - Prin                                                                       | nary Second          | 11`0" x 12`1"                                                           | 4pc Ensuite bath                                                                                                                                                                      | Second               | 7`9" x 8`10"                     |  |
| 4pc Bathroom                                                                         | Second               | 11`8" x 4`11"                                                           | Bedroom                                                                                                                                                                               | Second               | 11`8" x 10`2"                    |  |