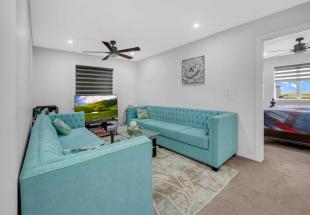

Utilities and Features

| Roof:<br>Heating:<br>Sewer:<br>Ext Feat:<br>Kitchen Appl:<br>Int Feat:<br>Utilities: |                      | er,Dishwasher,Electric Range,Micro<br>Smoking Home,Pantry,Separate Entr | Construction:<br>Concrete,Stone,Vinyl Siding<br>Flooring:<br>Carpet,Tile,Vinyl<br>Water Source:<br>Fnd/Bsmt:<br>Poured Concrete<br>wave,Range Hood,Refrigerator,Washer/Dryer<br>rance |                      |                                  |  |
|--------------------------------------------------------------------------------------|----------------------|-------------------------------------------------------------------------|---------------------------------------------------------------------------------------------------------------------------------------------------------------------------------------|----------------------|----------------------------------|--|
|                                                                                      |                      |                                                                         | Room Information                                                                                                                                                                      |                      |                                  |  |
| <u>Room</u><br>2pc Bathroom                                                          | <u>Level</u><br>Main | Dimensions<br>4`11" x 6`11"                                             | <u>Room</u><br>Dining Room                                                                                                                                                            | <u>Level</u><br>Main | <u>Dimensions</u><br>9`8" x 9`9" |  |
| Foyer                                                                                | Main                 | 10`10" x 8`10"                                                          | Spice Kitchen                                                                                                                                                                         | Main                 | 6`6" x 9`5"                      |  |
| Kitchen                                                                              | Main                 | 13`4" x 12`6"                                                           | Living Room                                                                                                                                                                           | Main                 | 23`0" x 11`6"                    |  |
| Mud Room                                                                             | Main                 | 11`9" x 7`5"                                                            | Bedroom - Primary                                                                                                                                                                     | Second               | 12`1" x 12`7"                    |  |
| 5pc Ensuite ba                                                                       | th Second            | 10`7" x 12`7"                                                           | Walk-In Closet                                                                                                                                                                        | Second               | 7`9" x 7`11"                     |  |
| Bedroom - Prin                                                                       | nary Second          | 11`0" x 12`1"                                                           | 4pc Ensuite bath                                                                                                                                                                      | Second               | 7`9" x 8`10"                     |  |
| 4pc Bathroom                                                                         | Second               | 11`8" x 4`11"                                                           | Bedroom                                                                                                                                                                               | Second               | 11`8" x 10`2"                    |  |