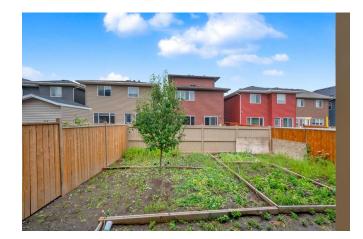

Utilities and Features

| Roof:<br>Heating:<br>Sewer:<br>Ext Feat:<br>Kitchen Appl:<br>Int Feat:<br>Utilities: |                      | er,Dishwasher,Electric Range,Micro<br>Smoking Home,Pantry,Separate Entr | Construction:<br>Concrete,Stone,Vinyl Siding<br>Flooring:<br>Carpet,Tile,Vinyl<br>Water Source:<br>Fnd/Bsmt:<br>Poured Concrete<br>wave,Range Hood,Refrigerator,Washer/Dryer<br>rance |                      |                                  |  |
|--------------------------------------------------------------------------------------|----------------------|-------------------------------------------------------------------------|---------------------------------------------------------------------------------------------------------------------------------------------------------------------------------------|----------------------|----------------------------------|--|
|                                                                                      |                      |                                                                         | Room Information                                                                                                                                                                      |                      |                                  |  |
| <u>Room</u><br>2pc Bathroom                                                          | <u>Level</u><br>Main | Dimensions<br>4`11" x 6`11"                                             | <u>Room</u><br>Dining Room                                                                                                                                                            | <u>Level</u><br>Main | <u>Dimensions</u><br>9`8" x 9`9" |  |
| Foyer                                                                                | Main                 | 10`10" x 8`10"                                                          | Spice Kitchen                                                                                                                                                                         | Main                 | 6`6" x 9`5"                      |  |
| Kitchen                                                                              | Main                 | 13`4" x 12`6"                                                           | Living Room                                                                                                                                                                           | Main                 | 23`0" x 11`6"                    |  |
| Mud Room                                                                             | Main                 | 11`9" x 7`5"                                                            | Bedroom - Primary                                                                                                                                                                     | Second               | 12`1" x 12`7"                    |  |
| 5pc Ensuite ba                                                                       | th Second            | 10`7" x 12`7"                                                           | Walk-In Closet                                                                                                                                                                        | Second               | 7`9" x 7`11"                     |  |
| Bedroom - Prin                                                                       | nary Second          | 11`0" x 12`1"                                                           | 4pc Ensuite bath                                                                                                                                                                      | Second               | 7`9" x 8`10"                     |  |
| 4pc Bathroom                                                                         | Second               | 11`8" x 4`11"                                                           | Bedroom                                                                                                                                                                               | Second               | 11`8" x 10`2"                    |  |