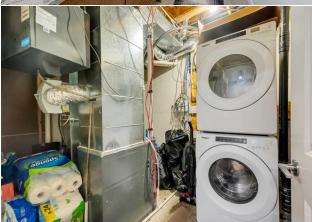

Utilities and Features

| Roof:<br>Heating:<br>Sewer:<br>Ext Feat:<br>Kitchen Appl:<br>Int Feat:<br>Utilities: |                      | er,Dishwasher,Electric Range,Micro<br>Smoking Home,Pantry,Separate Entr | Construction:<br>Concrete,Stone,Vinyl Siding<br>Flooring:<br>Carpet,Tile,Vinyl<br>Water Source:<br>Fnd/Bsmt:<br>Poured Concrete<br>wave,Range Hood,Refrigerator,Washer/Dryer<br>rance |                      |                                  |  |
|--------------------------------------------------------------------------------------|----------------------|-------------------------------------------------------------------------|---------------------------------------------------------------------------------------------------------------------------------------------------------------------------------------|----------------------|----------------------------------|--|
|                                                                                      |                      |                                                                         | Room Information                                                                                                                                                                      |                      |                                  |  |
| <u>Room</u><br>2pc Bathroom                                                          | <u>Level</u><br>Main | Dimensions<br>4`11" x 6`11"                                             | <u>Room</u><br>Dining Room                                                                                                                                                            | <u>Level</u><br>Main | <u>Dimensions</u><br>9`8" x 9`9" |  |
| Foyer                                                                                | Main                 | 10`10" x 8`10"                                                          | Spice Kitchen                                                                                                                                                                         | Main                 | 6`6" x 9`5"                      |  |
| Kitchen                                                                              | Main                 | 13`4" x 12`6"                                                           | Living Room                                                                                                                                                                           | Main                 | 23`0" x 11`6"                    |  |
| Mud Room                                                                             | Main                 | 11`9" x 7`5"                                                            | Bedroom - Primary                                                                                                                                                                     | Second               | 12`1" x 12`7"                    |  |
| 5pc Ensuite ba                                                                       | th Second            | 10`7" x 12`7"                                                           | Walk-In Closet                                                                                                                                                                        | Second               | 7`9" x 7`11"                     |  |
| Bedroom - Prin                                                                       | nary Second          | 11`0" x 12`1"                                                           | 4pc Ensuite bath                                                                                                                                                                      | Second               | 7`9" x 8`10"                     |  |
| 4pc Bathroom                                                                         | Second               | 11`8" x 4`11"                                                           | Bedroom                                                                                                                                                                               | Second               | 11`8" x 10`2"                    |  |