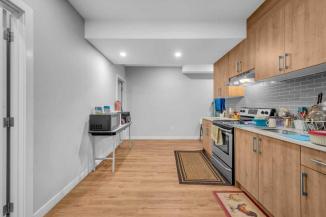

Utilities and Features

| Roof:<br>Heating:<br>Sewer:<br>Ext Feat:<br>Kitchen Appl:<br>Int Feat:<br>Utilities: |                      | er,Dishwasher,Electric Range,Micro<br>Smoking Home,Pantry,Separate Entr | Construction:<br>Concrete,Stone,Vinyl Siding<br>Flooring:<br>Carpet,Tile,Vinyl<br>Water Source:<br>Fnd/Bsmt:<br>Poured Concrete<br>wave,Range Hood,Refrigerator,Washer/Dryer<br>rance |                      |                                  |  |
|--------------------------------------------------------------------------------------|----------------------|-------------------------------------------------------------------------|---------------------------------------------------------------------------------------------------------------------------------------------------------------------------------------|----------------------|----------------------------------|--|
|                                                                                      |                      |                                                                         | Room Information                                                                                                                                                                      |                      |                                  |  |
| <u>Room</u><br>2pc Bathroom                                                          | <u>Level</u><br>Main | Dimensions<br>4`11" x 6`11"                                             | <u>Room</u><br>Dining Room                                                                                                                                                            | <u>Level</u><br>Main | <u>Dimensions</u><br>9`8" x 9`9" |  |
| Foyer                                                                                | Main                 | 10`10" x 8`10"                                                          | Spice Kitchen                                                                                                                                                                         | Main                 | 6`6" x 9`5"                      |  |
| Kitchen                                                                              | Main                 | 13`4" x 12`6"                                                           | Living Room                                                                                                                                                                           | Main                 | 23`0" x 11`6"                    |  |
| Mud Room                                                                             | Main                 | 11`9" x 7`5"                                                            | Bedroom - Primary                                                                                                                                                                     | Second               | 12`1" x 12`7"                    |  |
| 5pc Ensuite ba                                                                       | th Second            | 10`7" x 12`7"                                                           | Walk-In Closet                                                                                                                                                                        | Second               | 7`9" x 7`11"                     |  |
| Bedroom - Prin                                                                       | nary Second          | 11`0" x 12`1"                                                           | 4pc Ensuite bath                                                                                                                                                                      | Second               | 7`9" x 8`10"                     |  |
| 4pc Bathroom                                                                         | Second               | 11`8" x 4`11"                                                           | Bedroom                                                                                                                                                                               | Second               | 11`8" x 10`2"                    |  |