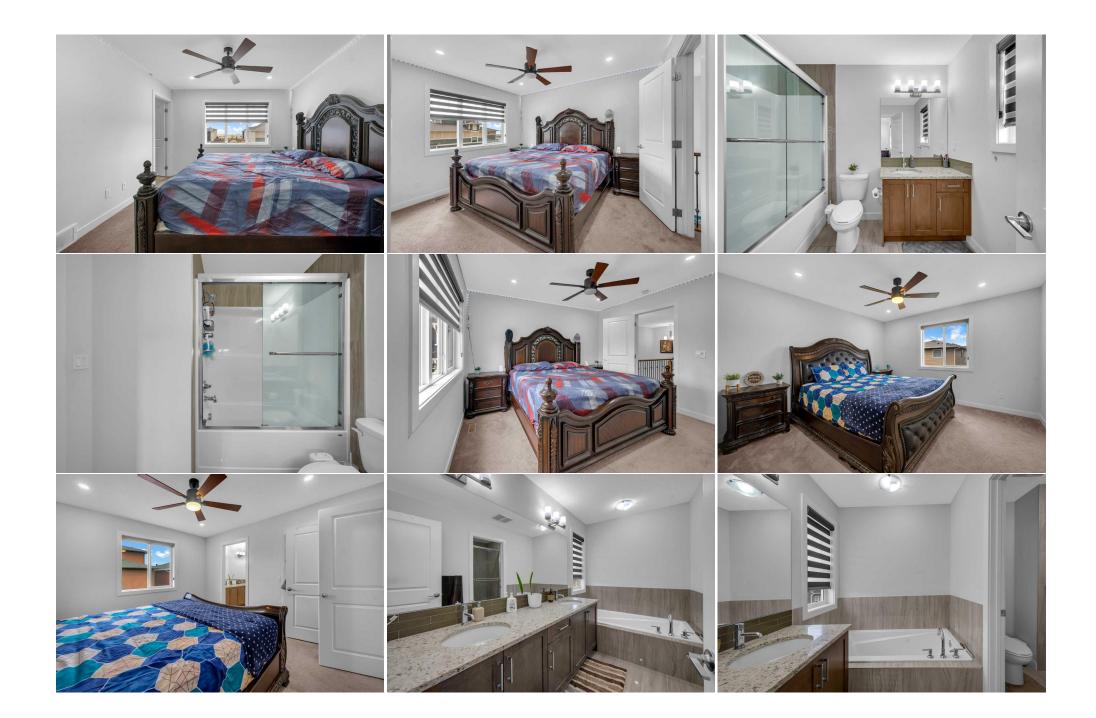

Utilities and Features

| Roof:<br>Heating:<br>Sewer:<br>Ext Feat:<br>Kitchen Appl:<br>Int Feat:<br>Utilities: |                      | er,Dishwasher,Electric Range,Micro<br>Smoking Home,Pantry,Separate Entr | Construction:<br>Concrete,Stone,Vinyl Siding<br>Flooring:<br>Carpet,Tile,Vinyl<br>Water Source:<br>Fnd/Bsmt:<br>Poured Concrete<br>wave,Range Hood,Refrigerator,Washer/Dryer<br>rance |                      |                                  |  |
|--------------------------------------------------------------------------------------|----------------------|-------------------------------------------------------------------------|---------------------------------------------------------------------------------------------------------------------------------------------------------------------------------------|----------------------|----------------------------------|--|
|                                                                                      |                      |                                                                         | Room Information                                                                                                                                                                      |                      |                                  |  |
| <u>Room</u><br>2pc Bathroom                                                          | <u>Level</u><br>Main | Dimensions<br>4`11" x 6`11"                                             | <u>Room</u><br>Dining Room                                                                                                                                                            | <u>Level</u><br>Main | <u>Dimensions</u><br>9`8" x 9`9" |  |
| Foyer                                                                                | Main                 | 10`10" x 8`10"                                                          | Spice Kitchen                                                                                                                                                                         | Main                 | 6`6" x 9`5"                      |  |
| Kitchen                                                                              | Main                 | 13`4" x 12`6"                                                           | Living Room                                                                                                                                                                           | Main                 | 23`0" x 11`6"                    |  |
| Mud Room                                                                             | Main                 | 11`9" x 7`5"                                                            | Bedroom - Primary                                                                                                                                                                     | Second               | 12`1" x 12`7"                    |  |
| 5pc Ensuite ba                                                                       | th Second            | 10`7" x 12`7"                                                           | Walk-In Closet                                                                                                                                                                        | Second               | 7`9" x 7`11"                     |  |
| Bedroom - Prin                                                                       | nary Second          | 11`0" x 12`1"                                                           | 4pc Ensuite bath                                                                                                                                                                      | Second               | 7`9" x 8`10"                     |  |
| 4pc Bathroom                                                                         | Second               | 11`8" x 4`11"                                                           | Bedroom                                                                                                                                                                               | Second               | 11`8" x 10`2"                    |  |