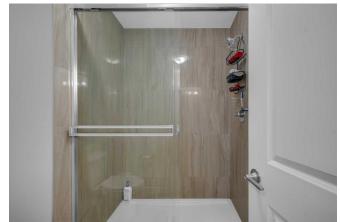

Utilities and Features

| Roof:<br>Heating:<br>Sewer:<br>Ext Feat:<br>Kitchen Appl:<br>Int Feat:<br>Utilities: |                      | er,Dishwasher,Electric Range,Micro<br>Smoking Home,Pantry,Separate Entr | Construction:<br>Concrete,Stone,Vinyl Siding<br>Flooring:<br>Carpet,Tile,Vinyl<br>Water Source:<br>Fnd/Bsmt:<br>Poured Concrete<br>wave,Range Hood,Refrigerator,Washer/Dryer<br>rance |                      |                                  |  |
|--------------------------------------------------------------------------------------|----------------------|-------------------------------------------------------------------------|---------------------------------------------------------------------------------------------------------------------------------------------------------------------------------------|----------------------|----------------------------------|--|
|                                                                                      |                      |                                                                         | Room Information                                                                                                                                                                      |                      |                                  |  |
| <u>Room</u><br>2pc Bathroom                                                          | <u>Level</u><br>Main | Dimensions<br>4`11" x 6`11"                                             | <u>Room</u><br>Dining Room                                                                                                                                                            | <u>Level</u><br>Main | <u>Dimensions</u><br>9`8" x 9`9" |  |
| Foyer                                                                                | Main                 | 10`10" x 8`10"                                                          | Spice Kitchen                                                                                                                                                                         | Main                 | 6`6" x 9`5"                      |  |
| Kitchen                                                                              | Main                 | 13`4" x 12`6"                                                           | Living Room                                                                                                                                                                           | Main                 | 23`0" x 11`6"                    |  |
| Mud Room                                                                             | Main                 | 11`9" x 7`5"                                                            | Bedroom - Primary                                                                                                                                                                     | Second               | 12`1" x 12`7"                    |  |
| 5pc Ensuite ba                                                                       | th Second            | 10`7" x 12`7"                                                           | Walk-In Closet                                                                                                                                                                        | Second               | 7`9" x 7`11"                     |  |
| Bedroom - Prin                                                                       | nary Second          | 11`0" x 12`1"                                                           | 4pc Ensuite bath                                                                                                                                                                      | Second               | 7`9" x 8`10"                     |  |
| 4pc Bathroom                                                                         | Second               | 11`8" x 4`11"                                                           | Bedroom                                                                                                                                                                               | Second               | 11`8" x 10`2"                    |  |