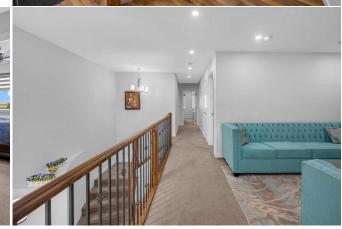

Utilities and Features

| Roof:<br>Heating:<br>Sewer:<br>Ext Feat:<br>Kitchen Appl:<br>Int Feat:<br>Utilities: |                      | er,Dishwasher,Electric Range,Micro<br>Smoking Home,Pantry,Separate Entr | Construction:<br>Concrete,Stone,Vinyl Siding<br>Flooring:<br>Carpet,Tile,Vinyl<br>Water Source:<br>Fnd/Bsmt:<br>Poured Concrete<br>wave,Range Hood,Refrigerator,Washer/Dryer<br>rance |                      |                                  |  |
|--------------------------------------------------------------------------------------|----------------------|-------------------------------------------------------------------------|---------------------------------------------------------------------------------------------------------------------------------------------------------------------------------------|----------------------|----------------------------------|--|
|                                                                                      |                      |                                                                         | Room Information                                                                                                                                                                      |                      |                                  |  |
| <u>Room</u><br>2pc Bathroom                                                          | <u>Level</u><br>Main | Dimensions<br>4`11" x 6`11"                                             | <u>Room</u><br>Dining Room                                                                                                                                                            | <u>Level</u><br>Main | <u>Dimensions</u><br>9`8" x 9`9" |  |
| Foyer                                                                                | Main                 | 10`10" x 8`10"                                                          | Spice Kitchen                                                                                                                                                                         | Main                 | 6`6" x 9`5"                      |  |
| Kitchen                                                                              | Main                 | 13`4" x 12`6"                                                           | Living Room                                                                                                                                                                           | Main                 | 23`0" x 11`6"                    |  |
| Mud Room                                                                             | Main                 | 11`9" x 7`5"                                                            | Bedroom - Primary                                                                                                                                                                     | Second               | 12`1" x 12`7"                    |  |
| 5pc Ensuite ba                                                                       | th Second            | 10`7" x 12`7"                                                           | Walk-In Closet                                                                                                                                                                        | Second               | 7`9" x 7`11"                     |  |
| Bedroom - Prin                                                                       | nary Second          | 11`0" x 12`1"                                                           | 4pc Ensuite bath                                                                                                                                                                      | Second               | 7`9" x 8`10"                     |  |
| 4pc Bathroom                                                                         | Second               | 11`8" x 4`11"                                                           | Bedroom                                                                                                                                                                               | Second               | 11`8" x 10`2"                    |  |

| Bedroom<br>Game Room | Second<br>Basement<br>Basement<br>Basement | 7`0" x 8`4"<br>8`0" x 4`11"<br>10`1" x 9`0"<br>11`0" x 20`6" | Family Room<br>Bedroom<br>Kitchen<br>Furnace/Utility Room | Second<br>Basement<br>Basement<br>Basement | 15`10" x 10`0"<br>10`1" x 8`11"<br>13`3" x 16`6"<br>7`11" x 11`2" |
|----------------------|--------------------------------------------|--------------------------------------------------------------|-----------------------------------------------------------|--------------------------------------------|-------------------------------------------------------------------|
|                      |                                            |                                                              | Legal/Tax/Financial                                       |                                            |                                                                   |
| Title:               |                                            | Zoning:                                                      |                                                           |                                            |                                                                   |
| Fee Simple           |                                            | R-1N                                                         |                                                           |                                            |                                                                   |
| Legal Desc:          | 1810957                                    |                                                              | Describe                                                  |                                            |                                                                   |
|                      |                                            |                                                              | Remarks                                                   |                                            |                                                                   |
|                      | experience sprawling                       | across 2120.94 square feet. With                             | five well-appointed bedrooms, includ                      | ing two primary bedrooms                   | upstairs featuring a delightful five-piece                        |