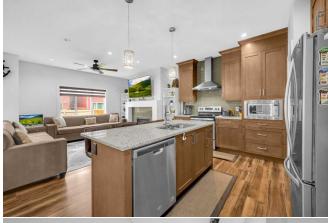

Utilities and Features

| Roof:<br>Heating:<br>Sewer:<br>Ext Feat:<br>Kitchen Appl:<br>Int Feat:<br>Utilities: |                      | er,Dishwasher,Electric Range,Micro<br>Smoking Home,Pantry,Separate Entr | Construction:<br>Concrete,Stone,Vinyl Siding<br>Flooring:<br>Carpet,Tile,Vinyl<br>Water Source:<br>Fnd/Bsmt:<br>Poured Concrete<br>wave,Range Hood,Refrigerator,Washer/Dryer<br>rance |                      |                                  |  |
|--------------------------------------------------------------------------------------|----------------------|-------------------------------------------------------------------------|---------------------------------------------------------------------------------------------------------------------------------------------------------------------------------------|----------------------|----------------------------------|--|
|                                                                                      |                      |                                                                         | Room Information                                                                                                                                                                      |                      |                                  |  |
| <u>Room</u><br>2pc Bathroom                                                          | <u>Level</u><br>Main | Dimensions<br>4`11" x 6`11"                                             | <u>Room</u><br>Dining Room                                                                                                                                                            | <u>Level</u><br>Main | <u>Dimensions</u><br>9`8" x 9`9" |  |
| Foyer                                                                                | Main                 | 10`10" x 8`10"                                                          | Spice Kitchen                                                                                                                                                                         | Main                 | 6`6" x 9`5"                      |  |
| Kitchen                                                                              | Main                 | 13`4" x 12`6"                                                           | Living Room                                                                                                                                                                           | Main                 | 23`0" x 11`6"                    |  |
| Mud Room                                                                             | Main                 | 11`9" x 7`5"                                                            | Bedroom - Primary                                                                                                                                                                     | Second               | 12`1" x 12`7"                    |  |
| 5pc Ensuite ba                                                                       | th Second            | 10`7" x 12`7"                                                           | Walk-In Closet                                                                                                                                                                        | Second               | 7`9" x 7`11"                     |  |
| Bedroom - Prin                                                                       | nary Second          | 11`0" x 12`1"                                                           | 4pc Ensuite bath                                                                                                                                                                      | Second               | 7`9" x 8`10"                     |  |
| 4pc Bathroom                                                                         | Second               | 11`8" x 4`11"                                                           | Bedroom                                                                                                                                                                               | Second               | 11`8" x 10`2"                    |  |