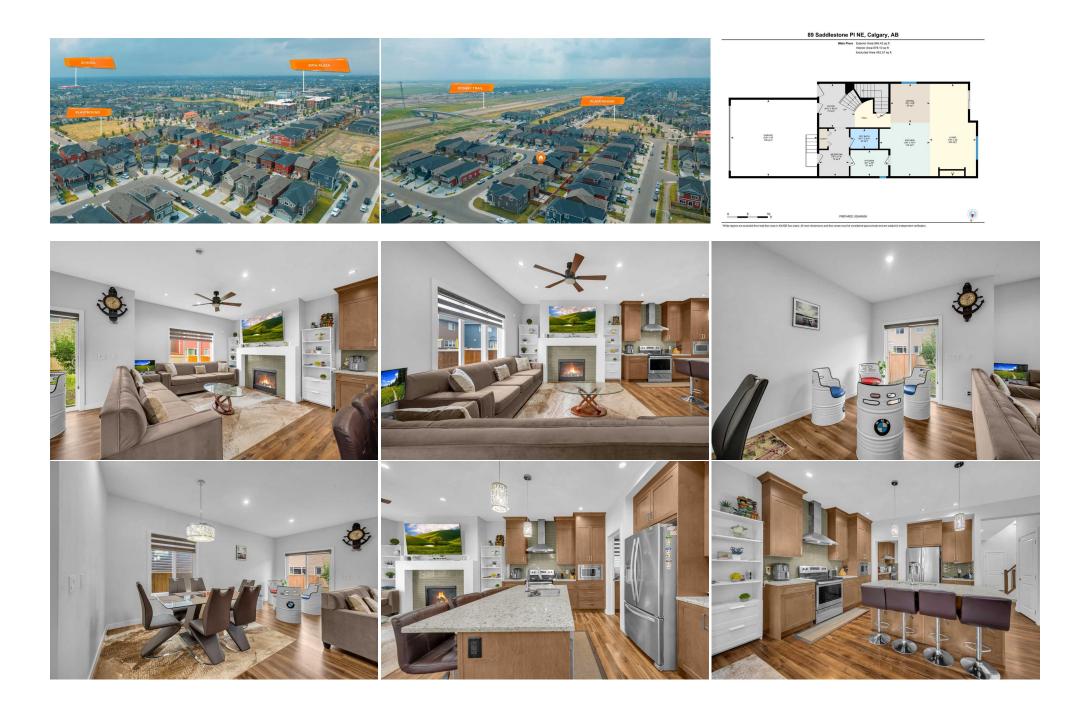

## TO VIEW THIS PROPERTY WITH AN A-TEAM BUYER'S AGENT PLEASE CONTACT (587) 700-7123

89 Saddlestone PI NE, Calgary, AB Upper Floor Exterior Area 1174.51 sq ft

Interior Area 1050.56 sq f Excluded Area 57.48 sq ft

89 Saddlestone PI NE, Calgary, AB