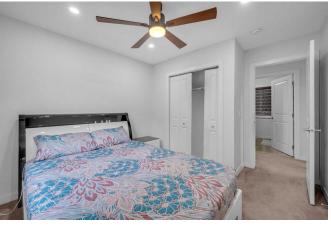

Utilities and Features

| Roof:<br>Heating:<br>Sewer:<br>Ext Feat:<br>Kitchen Appl:<br>Int Feat:<br>Utilities: |                      | er,Dishwasher,Electric Range,Micro<br>Smoking Home,Pantry,Separate Entr | Construction:<br>Concrete,Stone,Vinyl Siding<br>Flooring:<br>Carpet,Tile,Vinyl<br>Water Source:<br>Fnd/Bsmt:<br>Poured Concrete<br>wave,Range Hood,Refrigerator,Washer/Dryer<br>rance |                      |                                  |  |
|--------------------------------------------------------------------------------------|----------------------|-------------------------------------------------------------------------|---------------------------------------------------------------------------------------------------------------------------------------------------------------------------------------|----------------------|----------------------------------|--|
|                                                                                      |                      |                                                                         | Room Information                                                                                                                                                                      |                      |                                  |  |
| <u>Room</u><br>2pc Bathroom                                                          | <u>Level</u><br>Main | Dimensions<br>4`11" x 6`11"                                             | <u>Room</u><br>Dining Room                                                                                                                                                            | <u>Level</u><br>Main | <u>Dimensions</u><br>9`8" x 9`9" |  |
| Foyer                                                                                | Main                 | 10`10" x 8`10"                                                          | Spice Kitchen                                                                                                                                                                         | Main                 | 6`6" x 9`5"                      |  |
| Kitchen                                                                              | Main                 | 13`4" x 12`6"                                                           | Living Room                                                                                                                                                                           | Main                 | 23`0" x 11`6"                    |  |
| Mud Room                                                                             | Main                 | 11`9" x 7`5"                                                            | Bedroom - Primary                                                                                                                                                                     | Second               | 12`1" x 12`7"                    |  |
| 5pc Ensuite ba                                                                       | th Second            | 10`7" x 12`7"                                                           | Walk-In Closet                                                                                                                                                                        | Second               | 7`9" x 7`11"                     |  |
| Bedroom - Prin                                                                       | nary Second          | 11`0" x 12`1"                                                           | 4pc Ensuite bath                                                                                                                                                                      | Second               | 7`9" x 8`10"                     |  |
| 4pc Bathroom                                                                         | Second               | 11`8" x 4`11"                                                           | Bedroom                                                                                                                                                                               | Second               | 11`8" x 10`2"                    |  |