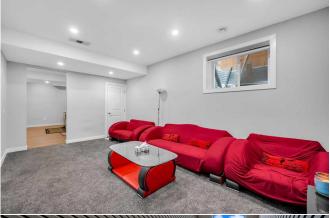

Utilities and Features

| Roof:<br>Heating:<br>Sewer:<br>Ext Feat:<br>Kitchen Appl:<br>Int Feat:<br>Utilities: |                      | er,Dishwasher,Electric Range,Micro<br>Smoking Home,Pantry,Separate Entr | Construction:<br>Concrete,Stone,Vinyl Siding<br>Flooring:<br>Carpet,Tile,Vinyl<br>Water Source:<br>Fnd/Bsmt:<br>Poured Concrete<br>wave,Range Hood,Refrigerator,Washer/Dryer<br>rance |                      |                                  |  |
|--------------------------------------------------------------------------------------|----------------------|-------------------------------------------------------------------------|---------------------------------------------------------------------------------------------------------------------------------------------------------------------------------------|----------------------|----------------------------------|--|
|                                                                                      |                      |                                                                         | Room Information                                                                                                                                                                      |                      |                                  |  |
| <u>Room</u><br>2pc Bathroom                                                          | <u>Level</u><br>Main | Dimensions<br>4`11" x 6`11"                                             | <u>Room</u><br>Dining Room                                                                                                                                                            | <u>Level</u><br>Main | <u>Dimensions</u><br>9`8" x 9`9" |  |
| Foyer                                                                                | Main                 | 10`10" x 8`10"                                                          | Spice Kitchen                                                                                                                                                                         | Main                 | 6`6" x 9`5"                      |  |
| Kitchen                                                                              | Main                 | 13`4" x 12`6"                                                           | Living Room                                                                                                                                                                           | Main                 | 23`0" x 11`6"                    |  |
| Mud Room                                                                             | Main                 | 11`9" x 7`5"                                                            | Bedroom - Primary                                                                                                                                                                     | Second               | 12`1" x 12`7"                    |  |
| 5pc Ensuite ba                                                                       | th Second            | 10`7" x 12`7"                                                           | Walk-In Closet                                                                                                                                                                        | Second               | 7`9" x 7`11"                     |  |
| Bedroom - Prin                                                                       | nary Second          | 11`0" x 12`1"                                                           | 4pc Ensuite bath                                                                                                                                                                      | Second               | 7`9" x 8`10"                     |  |
| 4pc Bathroom                                                                         | Second               | 11`8" x 4`11"                                                           | Bedroom                                                                                                                                                                               | Second               | 11`8" x 10`2"                    |  |