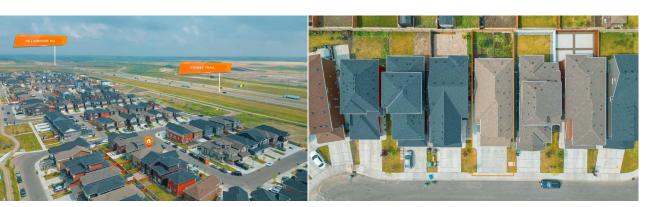

## 89 SADDLESTONE Place, Calgary T3J 0Z6

| MLS®#:  | A2155673 | Area:   | Saddle Ridge | Listing<br>Date: | 08/09/24 | List Price: \$839,900      |
|---------|----------|---------|--------------|------------------|----------|----------------------------|
| Status: | Active   | County: | Calgary      | Change:          | None     | Association: Fort McMurray |