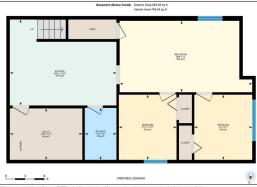

## TO VIEW THIS PROPERTY WITH AN A-TEAM BUYER'S AGENT PLEASE CONTACT (587) 700-7123

89 Saddlestone PI NE, Calgary, AB Upper Floor Exterior Area 1174.51 sq ft

Interior Area 1050.56 sq f Excluded Area 57.48 sq ft

89 Saddlestone PI NE, Calgary, AB