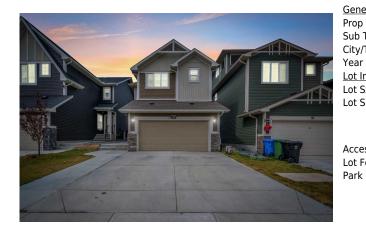

## 89 SADDLESTONE Place, Calgary T3J 0Z6

| MLS®#:  | A2155673 | Area:   | Saddle Ridge | Listing<br>Date: | 08/09/24 | List Price: \$839,900      |
|---------|----------|---------|--------------|------------------|----------|----------------------------|
| Status: | Active   | County: | Calgary      | Change:          | None     | Association: Fort McMurray |

| neral Information |                |                   |       | DOM           |           |
|-------------------|----------------|-------------------|-------|---------------|-----------|
| р Туре:           | Residential    |                   |       | 41            |           |
| о Туре:           | Detached       |                   |       | <u>Layout</u> |           |
| y/Town:           | Calgary        | Finished Floor Ar | ea    | Beds:         | 5 (3 2 )  |
| ar Built:         | 2019           | Abv Sqft:         | 2,120 | Baths:        | 4.5 (4 1) |
| Information       |                | Low Sqft:         |       | Style:        | 2 Storey  |
| : Sz Ar:          | 3,476 sqft     | Ttl Sqft:         | 2,120 |               |           |
| Shape:            |                |                   |       | Parking       |           |
|                   |                |                   |       | Ttl Park:     | 4         |
|                   |                |                   |       | Garage Sz:    | 2         |
| cess:             |                |                   |       |               |           |
| Feat:             | Landscaped,Oth | ner               |       |               |           |
| k Feat:           | Double Garage  |                   |       |               |           |