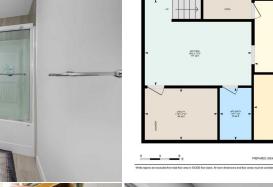

## TO VIEW THIS PROPERTY WITH AN A-TEAM BUYER'S AGENT PLEASE CONTACT (587) 700-7123

89 Saddlestone PI NE, Calgary, AB Upper Floor Exterior Area 1174.51 sq ft

Interior Area 1050.56 sq f Excluded Area 57.48 sq ft