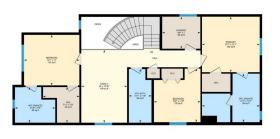

## TO VIEW THIS PROPERTY WITH AN A-TEAM BUYER'S AGENT PLEASE CONTACT (587) 700-7123

89 Saddlestone PI NE, Calgary, AB Upper Floor Exterior Area 1174.51 sq ft

Interior Area 1050.56 sq f Excluded Area 57.48 sq ft

89 Saddlestone PI NE, Calgary, AB