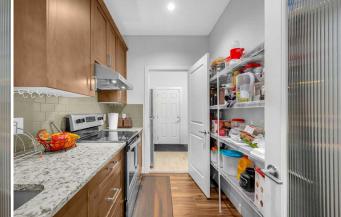

Utilities and Features

| Roof:<br>Heating:<br>Sewer:<br>Ext Feat:<br>Kitchen Appl:<br>Int Feat:<br>Utilities: |                      | er,Dishwasher,Electric Range,Micro<br>Smoking Home,Pantry,Separate Entr | Construction:<br>Concrete,Stone,Vinyl Siding<br>Flooring:<br>Carpet,Tile,Vinyl<br>Water Source:<br>Fnd/Bsmt:<br>Poured Concrete<br>wave,Range Hood,Refrigerator,Washer/Dryer<br>rance |                      |                                  |  |
|--------------------------------------------------------------------------------------|----------------------|-------------------------------------------------------------------------|---------------------------------------------------------------------------------------------------------------------------------------------------------------------------------------|----------------------|----------------------------------|--|
|                                                                                      |                      |                                                                         | Room Information                                                                                                                                                                      |                      |                                  |  |
| <u>Room</u><br>2pc Bathroom                                                          | <u>Level</u><br>Main | Dimensions<br>4`11" x 6`11"                                             | <u>Room</u><br>Dining Room                                                                                                                                                            | <u>Level</u><br>Main | <u>Dimensions</u><br>9`8" x 9`9" |  |
| Foyer                                                                                | Main                 | 10`10" x 8`10"                                                          | Spice Kitchen                                                                                                                                                                         | Main                 | 6`6" x 9`5"                      |  |
| Kitchen                                                                              | Main                 | 13`4" x 12`6"                                                           | Living Room                                                                                                                                                                           | Main                 | 23`0" x 11`6"                    |  |
| Mud Room                                                                             | Main                 | 11`9" x 7`5"                                                            | Bedroom - Primary                                                                                                                                                                     | Second               | 12`1" x 12`7"                    |  |
| 5pc Ensuite ba                                                                       | th Second            | 10`7" x 12`7"                                                           | Walk-In Closet                                                                                                                                                                        | Second               | 7`9" x 7`11"                     |  |
| Bedroom - Prin                                                                       | nary Second          | 11`0" x 12`1"                                                           | 4pc Ensuite bath                                                                                                                                                                      | Second               | 7`9" x 8`10"                     |  |
| 4pc Bathroom                                                                         | Second               | 11`8" x 4`11"                                                           | Bedroom                                                                                                                                                                               | Second               | 11`8" x 10`2"                    |  |