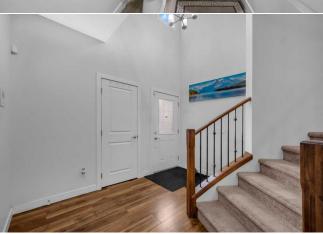

Utilities and Features

| Roof:<br>Heating:<br>Sewer:<br>Ext Feat:<br>Kitchen Appl:<br>Int Feat:<br>Utilities: |                      | er,Dishwasher,Electric Range,Micro<br>Smoking Home,Pantry,Separate Entr | Construction:<br>Concrete,Stone,Vinyl Siding<br>Flooring:<br>Carpet,Tile,Vinyl<br>Water Source:<br>Fnd/Bsmt:<br>Poured Concrete<br>wave,Range Hood,Refrigerator,Washer/Dryer<br>rance |                      |                                  |  |
|--------------------------------------------------------------------------------------|----------------------|-------------------------------------------------------------------------|---------------------------------------------------------------------------------------------------------------------------------------------------------------------------------------|----------------------|----------------------------------|--|
|                                                                                      |                      |                                                                         | Room Information                                                                                                                                                                      |                      |                                  |  |
| <u>Room</u><br>2pc Bathroom                                                          | <u>Level</u><br>Main | Dimensions<br>4`11" x 6`11"                                             | <u>Room</u><br>Dining Room                                                                                                                                                            | <u>Level</u><br>Main | <u>Dimensions</u><br>9`8" x 9`9" |  |
| Foyer                                                                                | Main                 | 10`10" x 8`10"                                                          | Spice Kitchen                                                                                                                                                                         | Main                 | 6`6" x 9`5"                      |  |
| Kitchen                                                                              | Main                 | 13`4" x 12`6"                                                           | Living Room                                                                                                                                                                           | Main                 | 23`0" x 11`6"                    |  |
| Mud Room                                                                             | Main                 | 11`9" x 7`5"                                                            | Bedroom - Primary                                                                                                                                                                     | Second               | 12`1" x 12`7"                    |  |
| 5pc Ensuite ba                                                                       | th Second            | 10`7" x 12`7"                                                           | Walk-In Closet                                                                                                                                                                        | Second               | 7`9" x 7`11"                     |  |
| Bedroom - Prin                                                                       | nary Second          | 11`0" x 12`1"                                                           | 4pc Ensuite bath                                                                                                                                                                      | Second               | 7`9" x 8`10"                     |  |
| 4pc Bathroom                                                                         | Second               | 11`8" x 4`11"                                                           | Bedroom                                                                                                                                                                               | Second               | 11`8" x 10`2"                    |  |